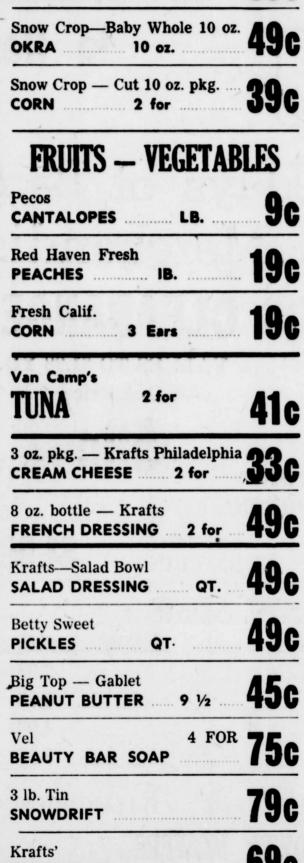

| - Double on Wedne                                   | esdays                  |
|-----------------------------------------------------|-------------------------|
| isiness, We Just War                                | t Yours                 |
| 12 oz can Rosedale Whole K<br>CORN                  | ernel 2 for<br>27c      |
| No 303 April-Shower<br>PEAS 2 for                   | 35c                     |
| No 303 Our Value Cut<br>GREEN BEANS 2 for           | 27c                     |
| Squat can Durand's Sweet POTATOES 2 for             | 51c                     |
| Flat can Rosedale Sliced PINEAPPLE 2 for            | 29c                     |
| No. 2½ — Our Value Elberta<br>PEACHES               | 31c                     |
| No. 303—Kimbells<br>BLACKBERRIES 2 for              | 45c                     |
| Giant<br>TIDE                                       | 65c                     |
| GUARANTEED M                                        | EATS                    |
| Fresh Dressed Grade A<br>FRYERS (cut up if you like | Pound<br>(e) <b>39c</b> |
| Hormel Allmeat<br>FRANKS LB-                        | 43c                     |
| Choice Beef T BONE STEAK LB.                        | 59c                     |
| Peytons Half or Whole,<br>CURED HAMS LB.            | 59c                     |
| Choice Baby Beef ARM ROAST LB.                      | 43c                     |
| Choice Baby Beef<br>CHUCK ROAST LB.                 | 39c                     |
| Armour Star Ranch Style T                           | hick Sliced             |

FRIDAY AND SATURDAY

We Give FRONTIER STAMPS

**JULY 12 AND 13** 

| 3 lb. Tin<br>SNOWDRIFT                    | <b>79</b> c | BACON <sup>2 LBS. FOR</sup> S1.1                 |
|-------------------------------------------|-------------|--------------------------------------------------|
| Krafts'<br>COOKING OIL qt.                | 69c         | Lester Ratliff Cage EGGS From<br>Purina Fed Hens |
| 2 lb. Bag — Pinto<br>BEANS                | 27 <u>c</u> | Two Deliveries a Week—Always FRES                |
| Eagle Brand<br>MILK 2 for                 | 63c         |                                                  |
| No. 2 can Sun Spun<br>BLACKEYED PEAS 2 fo | - 33c       | SAVING SAVING SAVING SAV<br>STAMP STAMP STAM     |