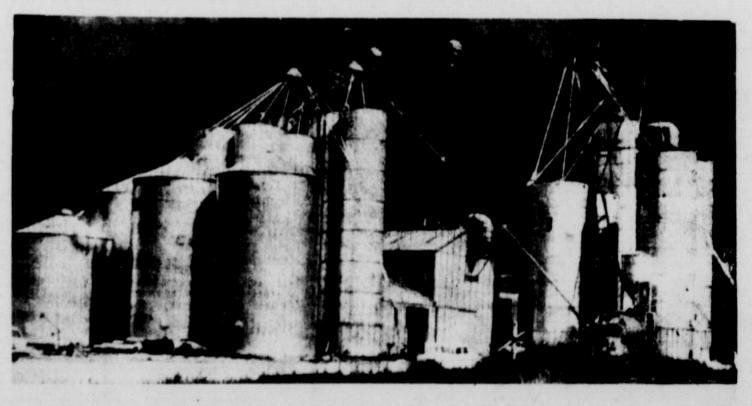

Public Health Service of the Police Chief Ben Moorman Federal Government, of funds

age disposal plant under construction east of Friona on the Hereford highway. It is being constructed as part of a \$101,434.10 construction program, which will also provide the city with new water storage in west Friona.

iod after which a decision will cost \$51,784.10 and conwill be made on whether an- struction on the water storage

three Texas congressmen noti- site and most of the framefying City of Friona that a work has been completed on the \$17,702.73 grant for the city's water tank.