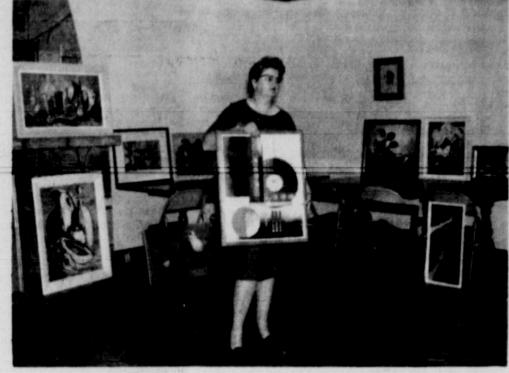

Ahead In County

know how to spell the word members of the class. Reserved PLAY PRACTICE ACTION -- A member of the cast of "Beans For Breakfast" faints after hearing startling news during practice sessions. The play will be presented by the Junior Class and tickets are now on sale for the Nov. 11 performance.