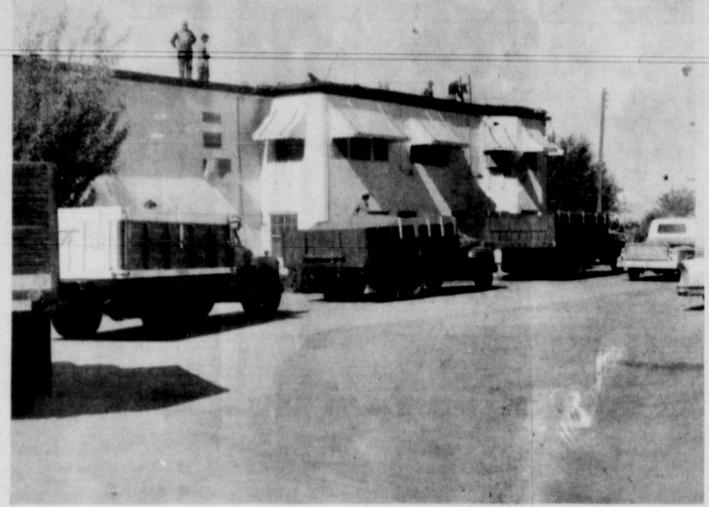

Public Health Service of the Police Chief Ben Moorman Federal Government, of funds

age disposal plant under construction east of Friona on the Hereford highway. It is being constructed as part of a \$101,434.10 construction program, which will also provide the city with new water storage in west Friona.

iod after which a decision will cost \$51,784.10 and conwill be made on whether an- struction on the water storage

three Texas congressmen noti- site and most of the framefying City of Friona that a work has been completed on the \$17,702.73 grant for the city's water tank.