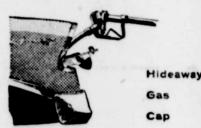

Chevrolet's left-side taillight holds a stylish secret. It's hinged at the bottom . . . swings down to uncover the gas cap. Closed up, the cap's conceeled!

Automatic Power Features Chevrolet offers everything