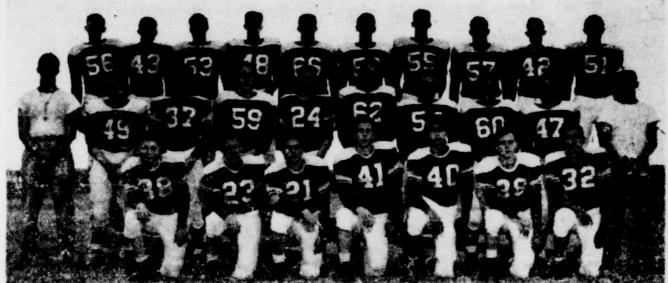

Upton County Commissioners' Here Court this week accepted the resignation of W. W. Grief as county one beer joint and attempted to There surveyor.

In his

DISTRICT CHAMPION RED DEVILS -Bottom row, left to right: Charles Allen, Bobby McAden, Bill Lewis, J. T. Humphries, Adolpho Aquilar, Johnny Wright, Johnny Ramariez.

Second row: Assistant coach Bill Cook, Joe Hamilton, Clifford Chandler, Don Davison, Albert Browning, Roy Barnette, Jim-

Beginning in McCamey and working toward San Angelo, thieves entered a total of 6 service stations. enter at least one other business my Ingram, Dick Lewis, Joe Hodges, head coach Ted Kirby.

Back row: James Gray, David Clay, Stanley Brown, Bobby Hudson, Carlton Stephenson, Monte Robinette, Tommy Hudson, Glen Welling, Jimmy Pennell, Gene McCain. Thomas Ford was absent when picture was taken.