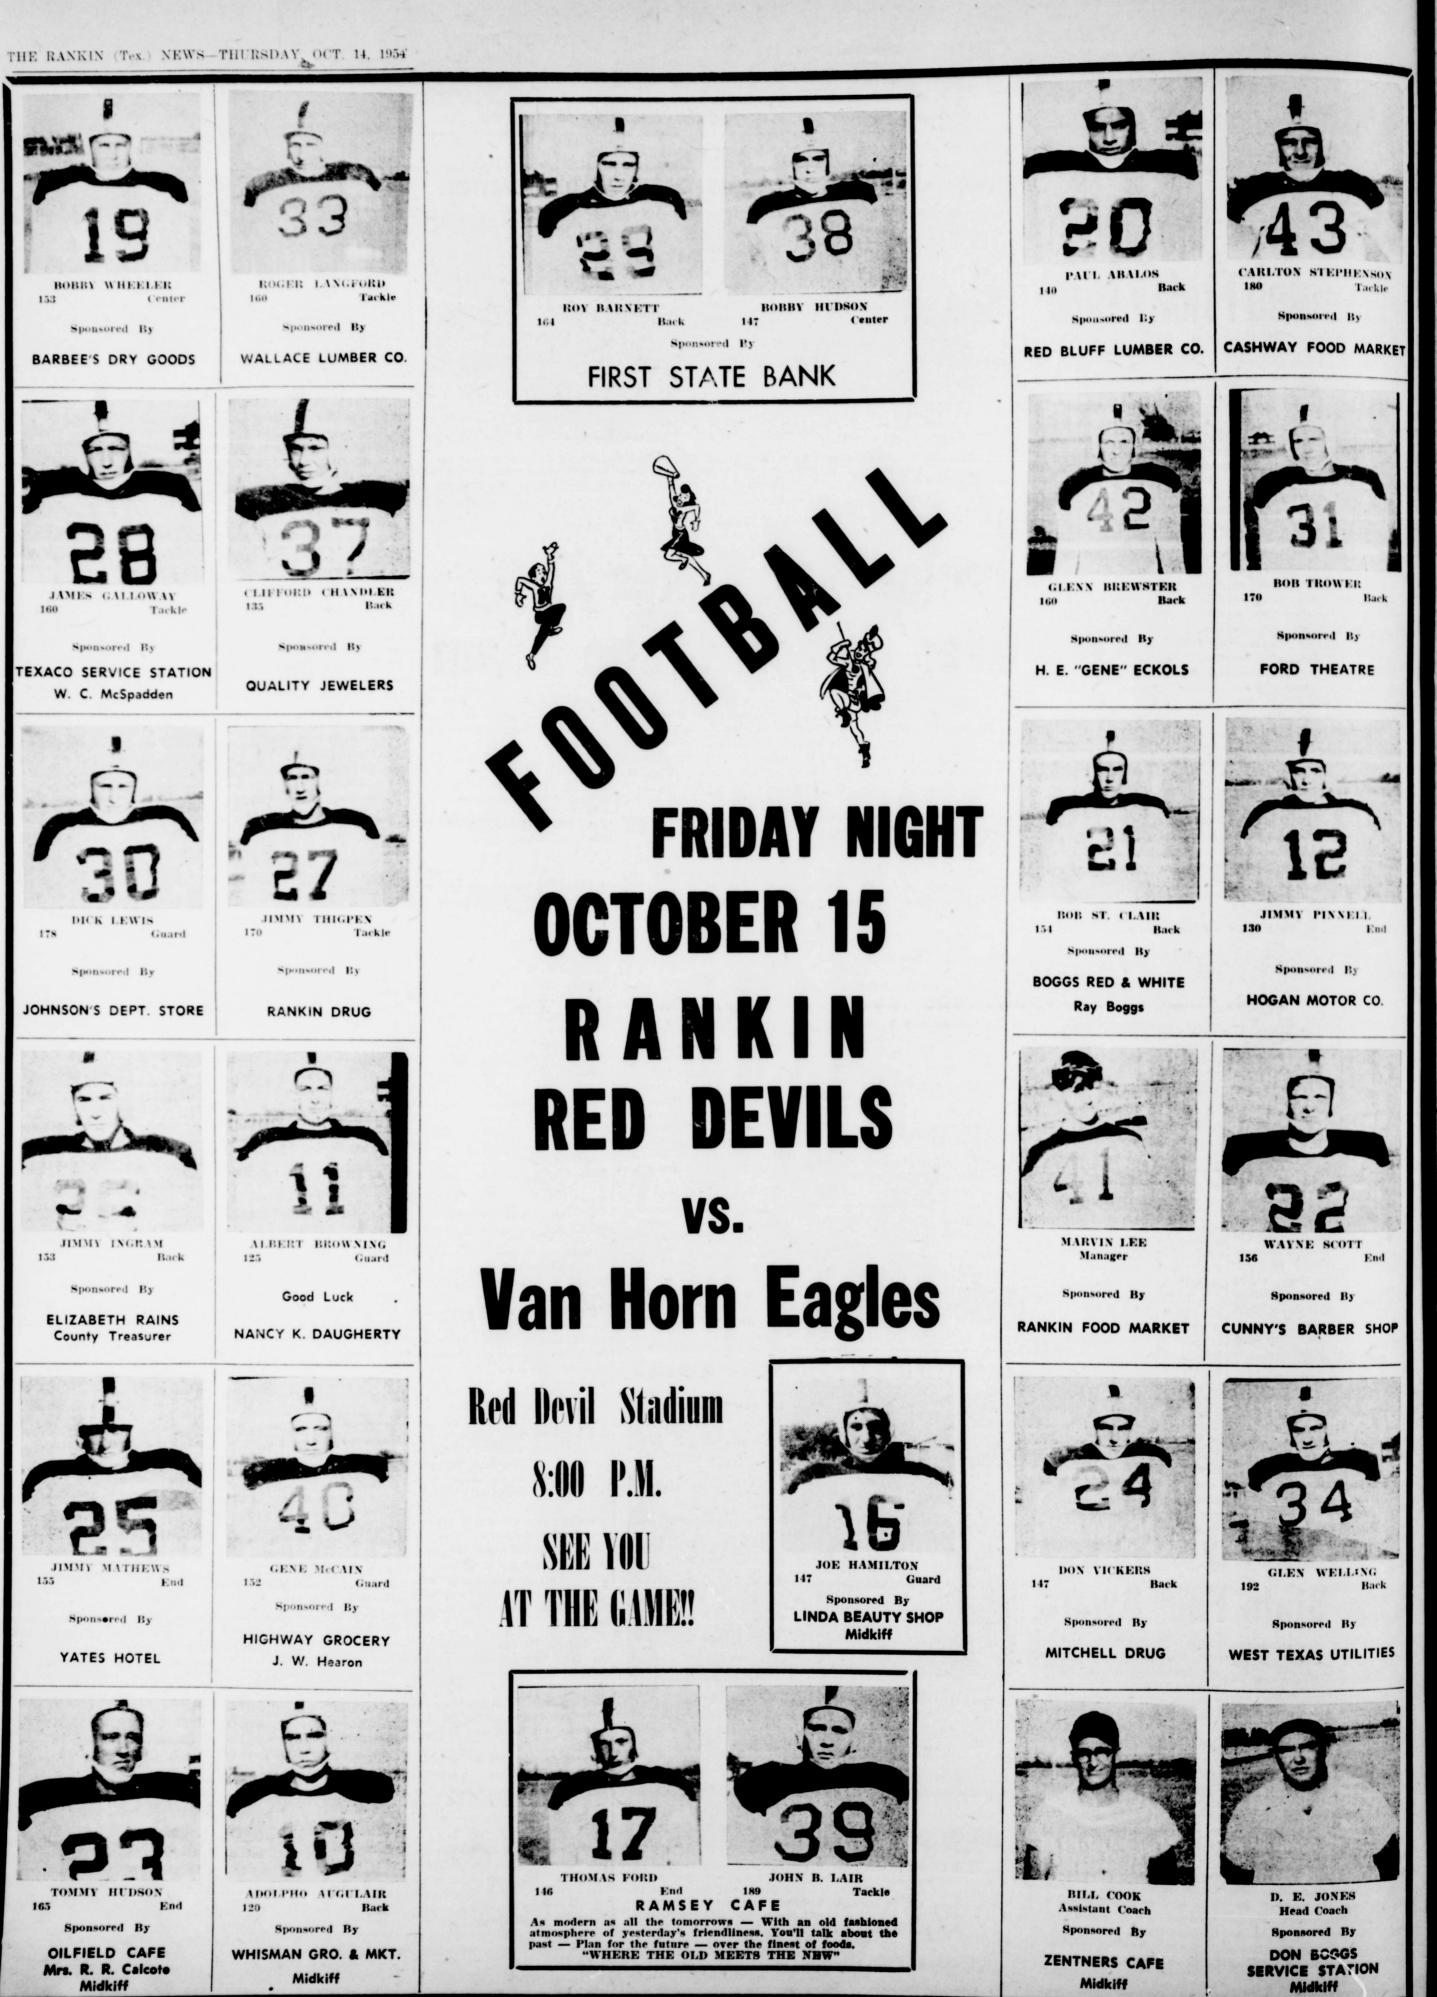

tich Scoring Van Horn To Invade Home Field-

RANKIN, UPTON COUNTY, TEXAS

THURSDAY, OCT. 14, 1954

# Conference Opener **Scheduled Friday Nite**

Rankin's twice beaten Red Devils | Devils looked very good in their will open conference play here Fri- first two games and showed imday night. October 15, against a provement against Ozona; this very rugged Van Horn Eagle team could be the game they have been that has been "treating 'em all waiting for.

No changes were given by Coach Billed as one of the passingest Jones in the Red Devil line-up but in West Texas, the Eagles some shifts in positions may be have a covey of fine backs and, al- used this week.

though several injuries showed up For Van Horn the line-up will erly in the season, is expected to be made up of the following: strength here Friday Fred Holguin 

140

165

155

160

150

B

B

G.

T

T ...

G ....

| ke at fun strengen nere            |                   |   |
|------------------------------------|-------------------|---|
| night.                             | Jose Jacquez      | B |
| After a week lay-off, the Red      | Bobby Kemp        | G |
| pevils are in good shape and are   | Corky Williams    | B |
| rumored to have done considerable  | Jimmy Brown       | B |
| work on blocking and line play as  | Sonny McCasland   | T |
| well as offensive work. Although   | Stanley Daugherty | E |
| the Devils have not been able to   | LeRoy Garlick     | B |
| do much with their last two op-    | Delbert Hollis    | C |
| ponents, most fans feel that they  |                   |   |
| will be out to take the game from  |                   |   |
| the heavily favored Van Horn elev- | Johnny Garren     | С |
| en An upset is not necessarily in- | Armando Cortez    | E |
| dicated but is possible. The Red   | Miguel Carrillo   | E |
|                                    |                   | B |
|                                    |                   |   |