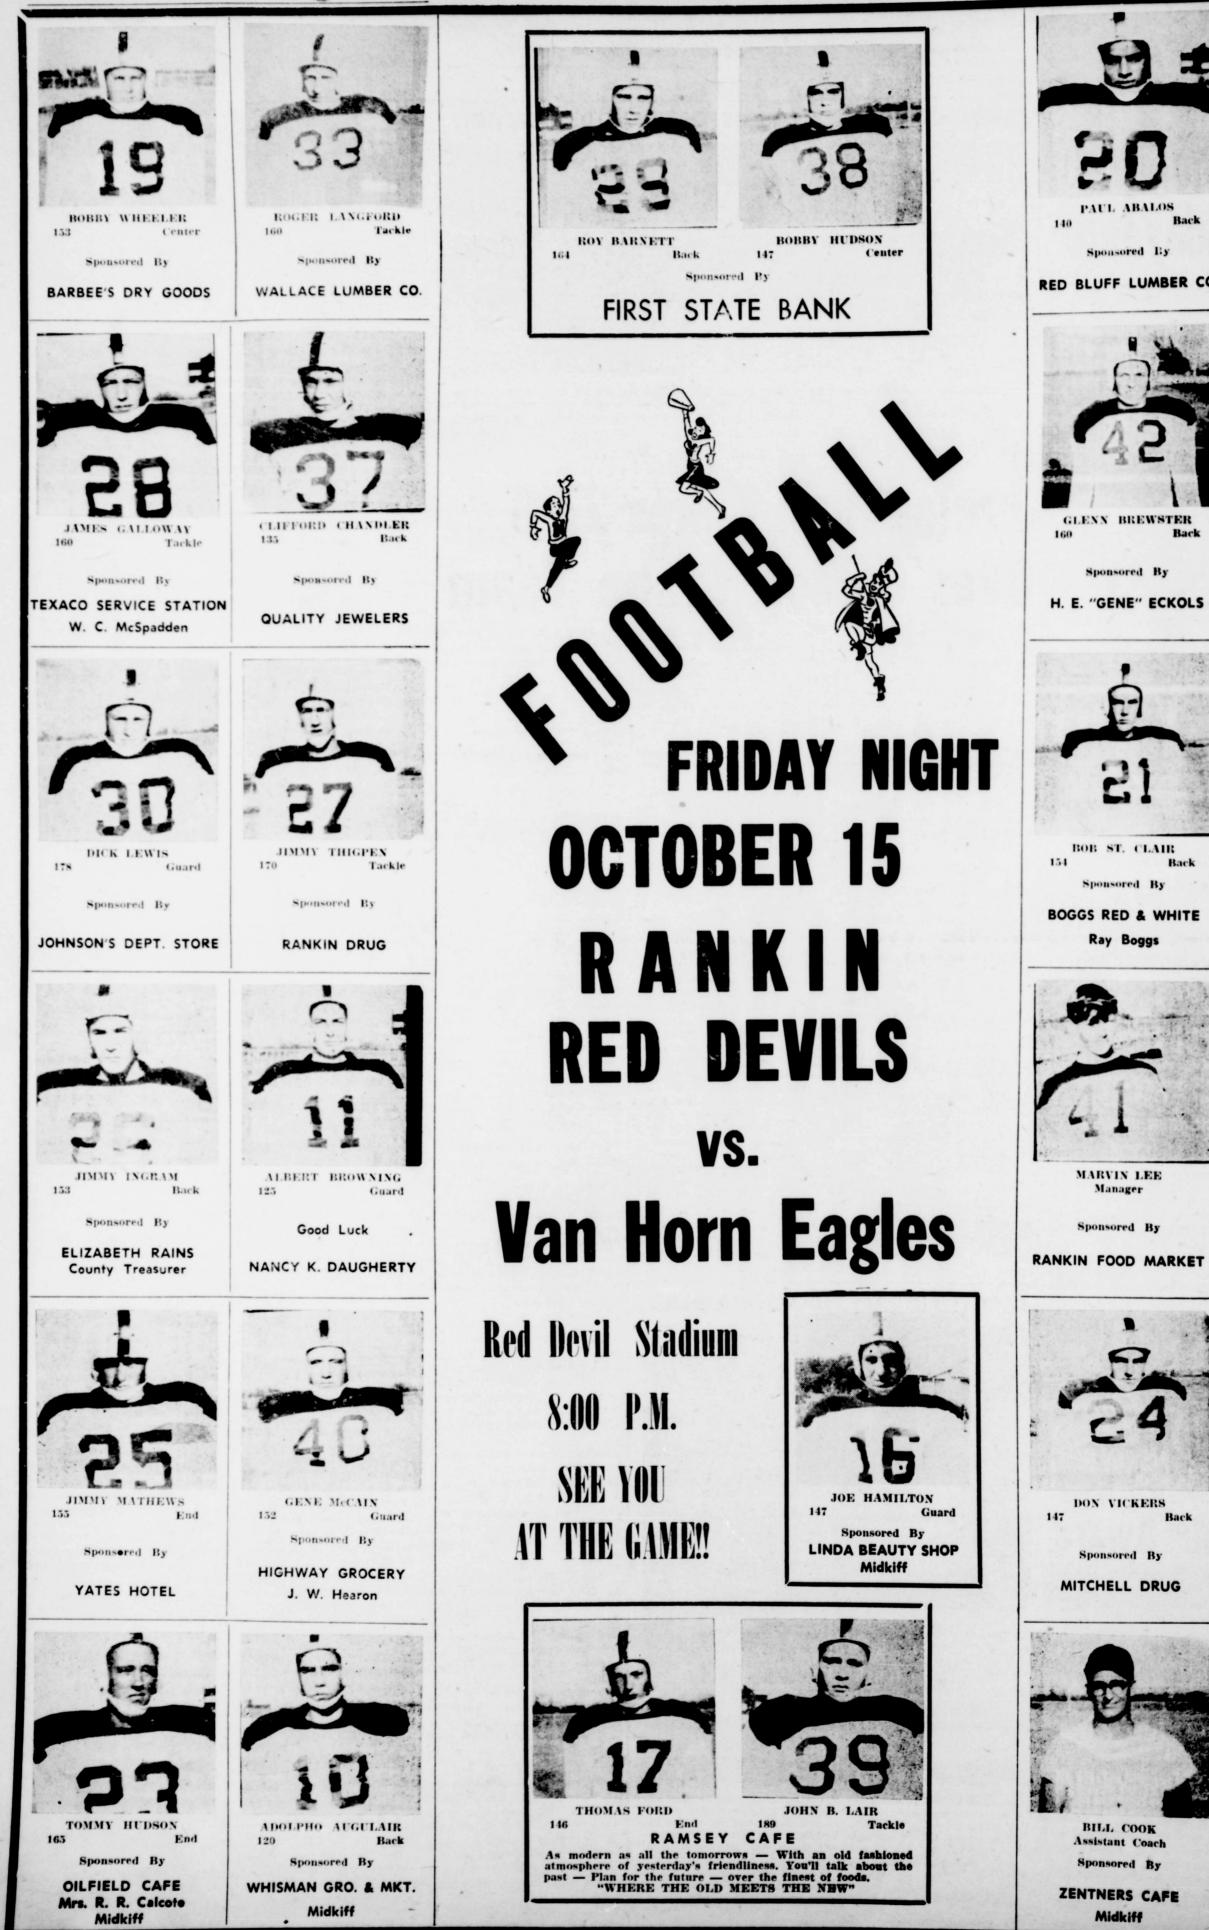

tich Scoring Van Horn To Invade Home Field-

RANKIN, UPTON COUNTY, TEXAS

THURSDAY, OCT. 14, 1954

# Conference Opener **Scheduled Friday Nite**

Rankin's twice beaten Red Devils | Devils looked very good in their will open conference play here Fri- first two games and showed imday night. October 15, against a provement against Ozona; this very rugged Van Horn Eagle team could be the game they have been that has been "treating 'em all waiting for.

No changes were given by Coach Billed as one of the passingest Jones in the Red Devil line-up but in West Texas, the Eagles some shifts in positions may be have a covey of fine backs and, al- used this week.

though several injuries showed up For Van Horn the line-up will erly in the season, is expected to be made up of the following: strength here Friday Fred Holguin 

140

165

155

160

150

B

B

G.

T

T ...

G ....

| ke at fun strengen nere            |                   |   |
|------------------------------------|-------------------|---|
| night.                             | Jose Jacquez      | B |
| After a week lay-off, the Red      | Bobby Kemp        | G |
| pevils are in good shape and are   | Corky Williams    | B |
| rumored to have done considerable  | Jimmy Brown       | B |
| work on blocking and line play as  | Sonny McCasland   | T |
| well as offensive work. Although   | Stanley Daugherty | E |
| the Devils have not been able to   | LeRoy Garlick     | B |
| do much with their last two op-    | Delbert Hollis    | C |
| ponents, most fans feel that they  |                   |   |
| will be out to take the game from  |                   |   |
| the heavily favored Van Horn elev- | Johnny Garren     | С |
| en An upset is not necessarily in- | Armando Cortez    | E |
| dicated but is possible. The Red   | Miguel Carrillo   | E |
|                                    |                   | B |
|                                    |                   |   |