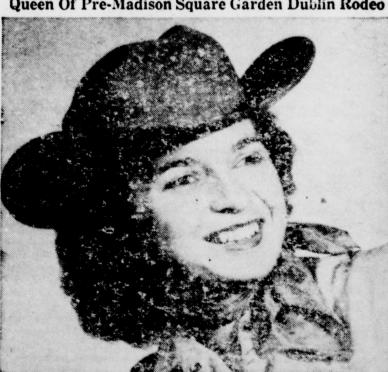

### Queen Of Pre-Madison Square Garden Dublin Rodeo

PRETTY 18-YEAR-OLD Betty Sue Bradley of Dublin has been selected Queen of the Pre-Madison Square Garden Rodeo to be held at Dublin, Texas, August 27, 28, 29, and 30. Miss Bradley has been one of the Texas sponsors at the Madison Square Garden Rodeo in New York which is produced by Everett E. Colborn of Dublin, Texas.