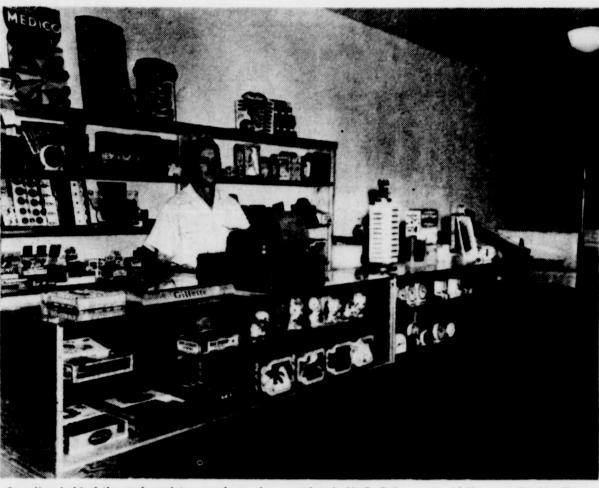

Open For Business

Standing behind the cash register, ready to ring up sales, is H. G. Bale, owner of the new Rankin Drug located next to the Post Office. A complete line of drug items and sundries are available in the store. -Photo by Johnson

## New Rankin Drug To Open Doors Saturday

This coming Saturday marks the formal opening of the Rankin Drug next to the Post Office. Owners and operators of the new

A shooting and knifing spree in Warren, a farm owner. The Mex-business are Mr. and Mrs. H. G. the Bakersfield farming area has ican National was working on the Bale, formerly of Crane. They Bale, a Navy veteran of three Gardner is an employee of the years in the Pacific, was employed Louis Gonzalez, a Mexican Na- Texas and Pacific Coal and Oil Co. by Gulf Oil Corporation in Crane

Maldonada who was also involved business Monday of this week but have their formal opening Satur-Deal Gardner, 27, of Eden, who The case is expected to be day. Aug. 16. Free ice cream will is now in Memorial Hospital in Ft. brought before the grand jury be distributed between the hours