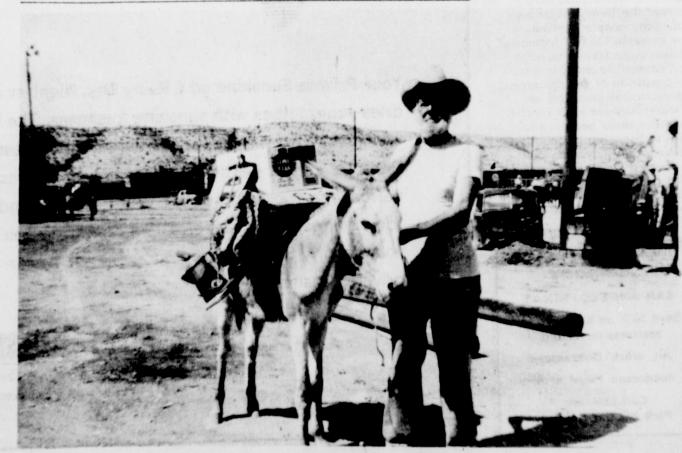

Mr. and Mrs. Lee Dudley were in Iraan Friday for her to have medical attention.

might appear to be at first, but depicts an old-enough era for reproduction. Herman Pauli, now deceased, is ready for a parade in Sanderson several years ago. His pack saddle and paraphernaila are authentic and Pauli probably had had some experiences close to the authentic. The photo is from the collection owned by Mrs. Carl Davis and formerly the property of her uncle, Ellis "Mac" McDougal. The Times is in serious need of your old pictures for reproduction here and would appreciate the loan of them.