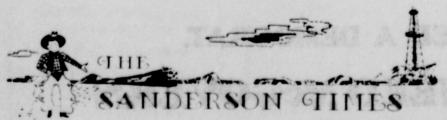

#### JACK RIGGS TO ROPE IN SAN ANGELO FIESTA The 19th annual roping

fiesta will be in San Angelo November 4-5 at the Fairgrounds arena, according to word received last week.

Jack Riggs of Sanderson will be on of 29 top calf ropers on hand for the events; as will Kinney McMullan of Big Lake, and Bud Smith and Jim Bob Altizer, all of whom have participated in local roping events. Altizer will be one of 23 top steer ropers competing also.