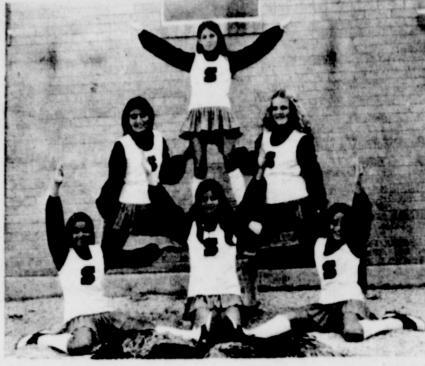

The junior high school cheer leaders had a striking pose for the picture for The Times this week. On the bottom row are Rosalinda Lopez, Lali Luevano, and Sallie Babb; Alice Mon-

None of the Sanderson youths placed in the contests in Roswell, according to Dudley Harrison, co-sponsor of the event. talvo and Terry Harrell are on the second row, and Selene Farley forms the top of the triangle. Mrs. Tommy Arthur is sponsor of the cheer leaders.