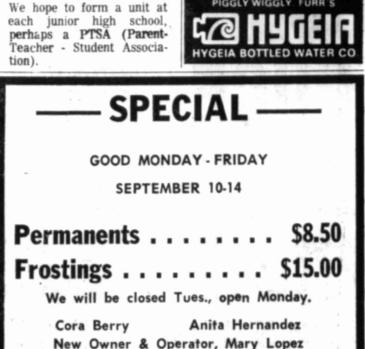

. We hope to form a unit at each junior high school, perhaps a PTSA (Parent-

## Extended Trip For Forsanites

FORSAN (SC) — Mr. and Mrs. C. V. Wash have returned from an extended trip, during which they attended the Wash and Crumley reunion at Richard's Park in Brady. After a stop in Weatherford, the Washes went to Hugo, Okla., for the Kentucky Blue Grass Festival where they were joined by an aunt, Mrs. J. E. Wright, a grandson, Billy Don Wash; and Mrs. Wash's brother and sister-in-law, Mr. and Mrs. S. C. Crumley, Dallas.

Later, the Washes went to Dodge City, Kans., then on to their cabin at Vallicitio, Colo., where they were joined by his brother and sister-in-law, the Delan Washes of Big Spring. Before returning home, they made stops in several New Mexico towns.



ARKANSAS either at



**CIRCLE BEAUTY SALON** 

267-8983

# Ne Co

By JAY NEW YOR CBS Televis broadcasting guised as a **Fuesday** night

season debut

the opening s

Money? Health? Loneliness? Boredom?

I can't speak for the men. but I can tell you that the biggest problems most women have are as follows: When husbands retire they follow the wife around all day remarking on how she does the housework, cooking, etc. and none of it is complimentary.

Also, he never lets his wife go anywhere alone. He has to tag along because his own interest in sex is waning, and he starts accusing her of seeing other men. In other words, they get jealous because they can't perform as well themselves.

Men retire, but we middle-class wives continue to do our regular hcusework because of our limited income, which has been worse