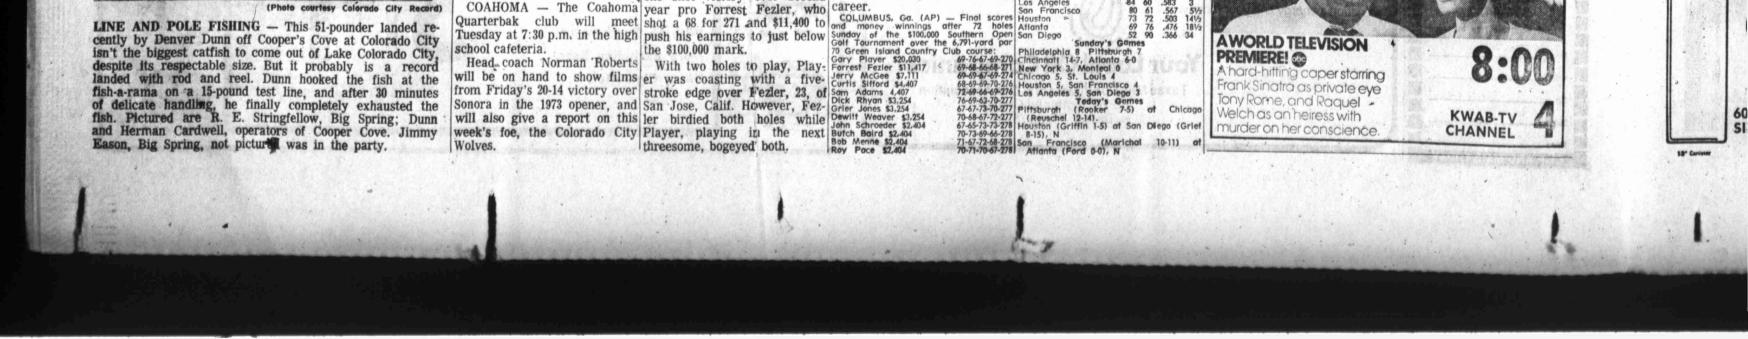

## **Trio Held In Shooting** Still In Mitchell Jail

affair.

about his activities.

Columbus, Ga.

Arrested in Hoover's car and

dumped him from the car.

COLORADO CITY - Three men arrested here Saturday with his credit cards, the trio William Barfield, 22; Larry were still being held in the Mitchell County Jail this morning, waiting to be turned Tate Fortune, 20 and Peter Gaston Kaiser, 19, all of over the Tyler law officials on charges of kidnaping a Georgia Stockbroker.

The broker, James Otto Hoover, 55, of Columbus, Ga. remained in fairly good condition in a Tyler hospital. He said three men kidnaped him in Columbus, forced him to drive to near Tyler, robbed him and then shot him five times

#### Police officers in Colorado City arrested the three men Saturday afternoon. They are charged with assault to murder, Poultry farm. Wideman sumbottle held by Mrs. Joe Welber, operator of a marina on Smith Lake near Culirobbery and kidnaping and each moned the sheriff and an am- and down. When Gregg went justment and indeed ask for no recently - passed hotel - motel man, Ala. Mrs. Welber feeds the fish, ranging from three to 12 pounds several are held in lieu of \$100,000 bond, bulance. off for more hay, she began adjustment clause at all, Mills occupancy tax. times daily, depending on the number of curiosity seekers dropping by.