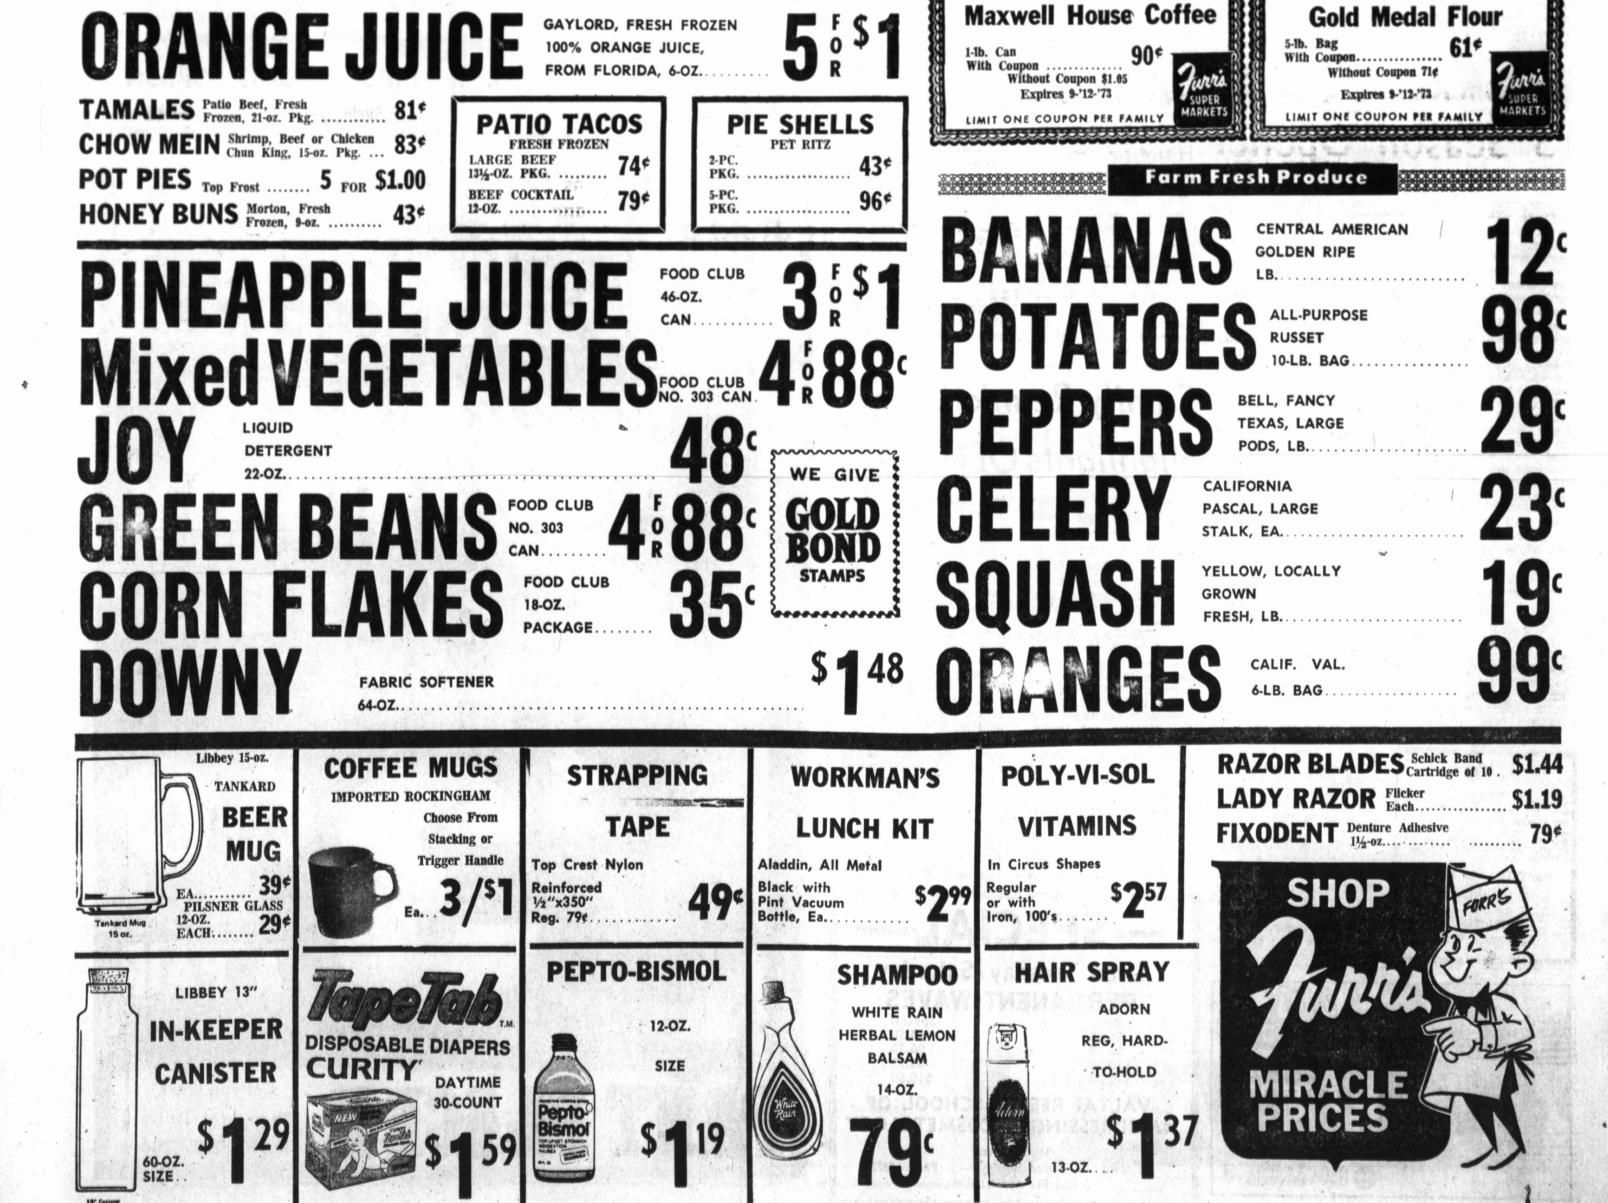

ZEN CUT, FURR'S riumph 101/2-OZ. PKG. PROTEN, LB. 81° Farm Pac can do 12-oz. cham-CORN GAYLORD, 39 **Family Steak** Pkg. . . . e. He's BONELESS FURR'S PROTEN LB. 23 ents all WHOLE KERNEL 24-OZ. PACKAGE ished a JUICE GRAPEFRUIT, TOP Deluxe Ribs 25<sup>.</sup> are us HALIBUT FROST, FRESH f a tie FROZEN, 6-OZ. CAN ational Boneless **89**¢ gan to Turbot of this SPEA BROCCOLI, O Sunday PORK CHOPS Family Pac \$1.16 BEEF PATTIES Fresh Frozen, Lb. 79¢ t prize TOP FROST, d a 137 10-OZ the 7.-FRUIT PI FROZEN, APPLE, PEACH, 49 COUPON ENTITLES YOU TO THIS COUPON ENTITLES YOU TO MINCE,, PUMPKIN, 24-0Z. **SAVE 15<sup>¢</sup>** SAVE 10¢ B 8

n

more.

S

es

on it.

ountry

ed

ek

for 79

Steers' backer

it the

total

ed 61

ing up

sit to

e with

ampion

efeated

day to

were

nterey esume

ly this





B Big Spring (Texas) Herald, Mon., Sept. 10, 1973



AP WIREPHO

SADDENED BY EDITORIAL - Michelle Annette Cote, Miss New Hampshire, talks to newsmen Friday at the Miss America Pageant in Atlantic City, N.J. when she learned she was disavowed by the Manchester, N.H. Union Leader in a front page editorial. The newspaper, her pageant sponsor, didn't like her quotes in a story supporting women's and gay liberation movements.



DEAR ABBY: You asked told they were filled, and senior citizens what their had a waiting list of 500. biggest problems were. Something should be done

#### Donation FATHERS COMING TO FORE Made To Parent-Teacher Association **Class Fund** The Coahoma Past Sets Goals To Aid Children Matrons Club contributed \$5 to the high school Bible class fund during a break-

Ther