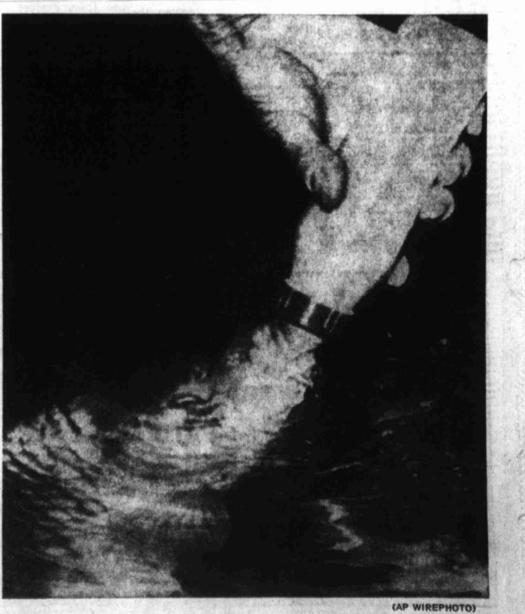

Persons in low lying areas were alerted to be ready to move to higher ground at once. The watch was effective until midnight.

REAL PUCKER POWER - A large carp surfaces to suck food from a baby

Squad Car Crash **Kills Two Texans** DALLAS (AP) - Two Dalla men were killed Sunday night when their car was involved