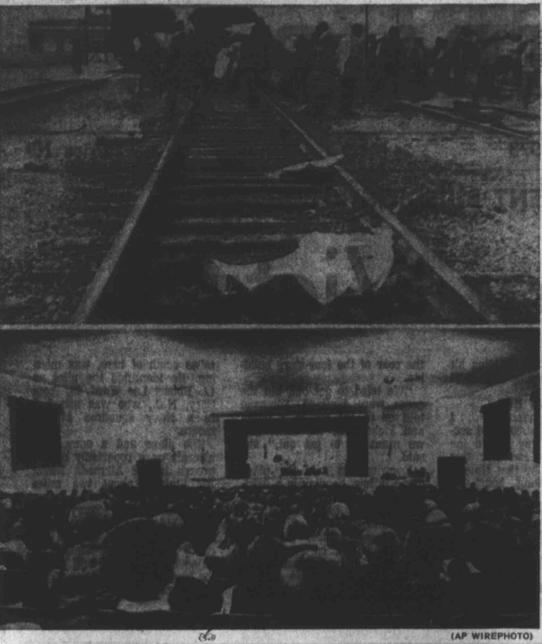

fatally wounded. None of the witnesses, however, could identify Johnson as the officer who fired the weap-

MEMORIAL SERVICES — Top photo serves as a tragic reminder of Tuesday afternoon's school bus-train collision that killed seven and injured 16. Memorial services were held today at Littlefield Junior High School in memory of their dead classmates.

## Funeral Arrangements For Crash Victims Pend 9,200, set 5½-in. of 9,200, perforations for shown and performed in the fund-raising gimmick for shown and production 110 barrels well potential pumping production 110 barrels well potential pumping production 110 barrels well game. For instance, if a person a holf miles west of production but on inside location.

LITTLEFIELD, Tex. (AP) — scheduled in the Littlefield JunClassmates of seven children for High School auditorium,
killed Tuesday in a school bustrain wreck paused today for special commemorative servspecial commemorative servloes.