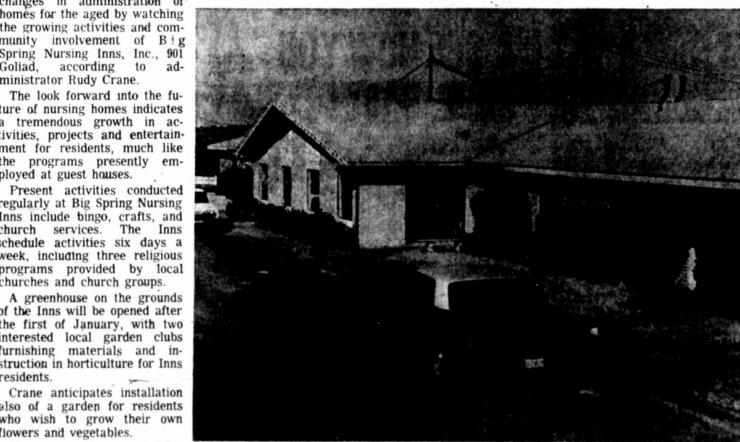

# City's Sales Tax **Share Shows Gain**

The sales tax check to the City of Big Spring for the third quarter in 1972 showed a \$7,000 gain from the same period in 1971, indicating increased business during the three-month period. The previous quarter had been off slightly.

The check, which arrived at the city last week, was for \$114,454.86 for the city's portion of the sales tax for that period.

In the same quarter in 1971, the check totaled \$107,948.48. The highest quarter is usually the final quarter, and it will reflect whether or not the Christmas shopping season during 1972 outdid the same period last year.