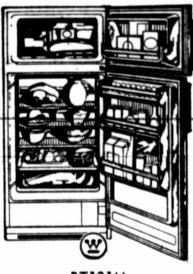

Westinghouse 14 Cu. Ft.

Refrigerator-Freezer

- 131 lb. capacity freezerOnly 30 inches wide Two-position shelf
- · Full width, full depth shelves Egg storage, butter server,

As low as

**Westinghouse Heavy Duty** Laundromat® Washer and Dryer Space-Mates

Westinghouse 17.2 Cu. Ft. Frost-Free Refrigerator-Freezer

- 163 lb. capacity freezer Slim-wall insulation — only
- Two porcelain crispers
- Butter compartment Magnetic Door gaskets

As low as

Westinghouse Heavy Duty Automatic

WESTINGHOUSE

Upright Freezer Model FU182L

 630 lb. capacity — 18.0 cu. ft. (AHAM) Slim-wall insulation — store 1/3 more food without increasing floor space • Fast freeze shelves — lets you freeze quickly on any shelf Extra-deep, full width door shelves — gives you more usable up-front storage • Exterior safety signal light — goes off to warn of any electrical interruption or if door is accidentally left open 

\$28**9**88

Westinghouse

Frost-Free 19" Refrigerator-Freezer ● 19.3 cu. ft. capacity — only 33" wide ● Big 187-lb. capacity freezer • Completely Frost-Free Optional Automatic Ice-Maker freezes and stores all the ice you'll need • Glide-Out Adjustable Rollers 

Slimwall design 

Heavy-duty cantilevered adjustable shelves • 7-day Fresh Meat Keeper • Separate controls for refrigerator and freezer • Ice Tray Compartment keeps two quick-release trays separate from frozen food ● Deep door shelves ● Large Vegetable Crisper 

New High Performance Filter Cool System Butter and Cheese Servers Removable Egg Server • Grounded for your safety • 271/2' deep, 65 15/16" high.

Westinghouse Electric Clothes Dryer

Model DE470M Electric Dryer