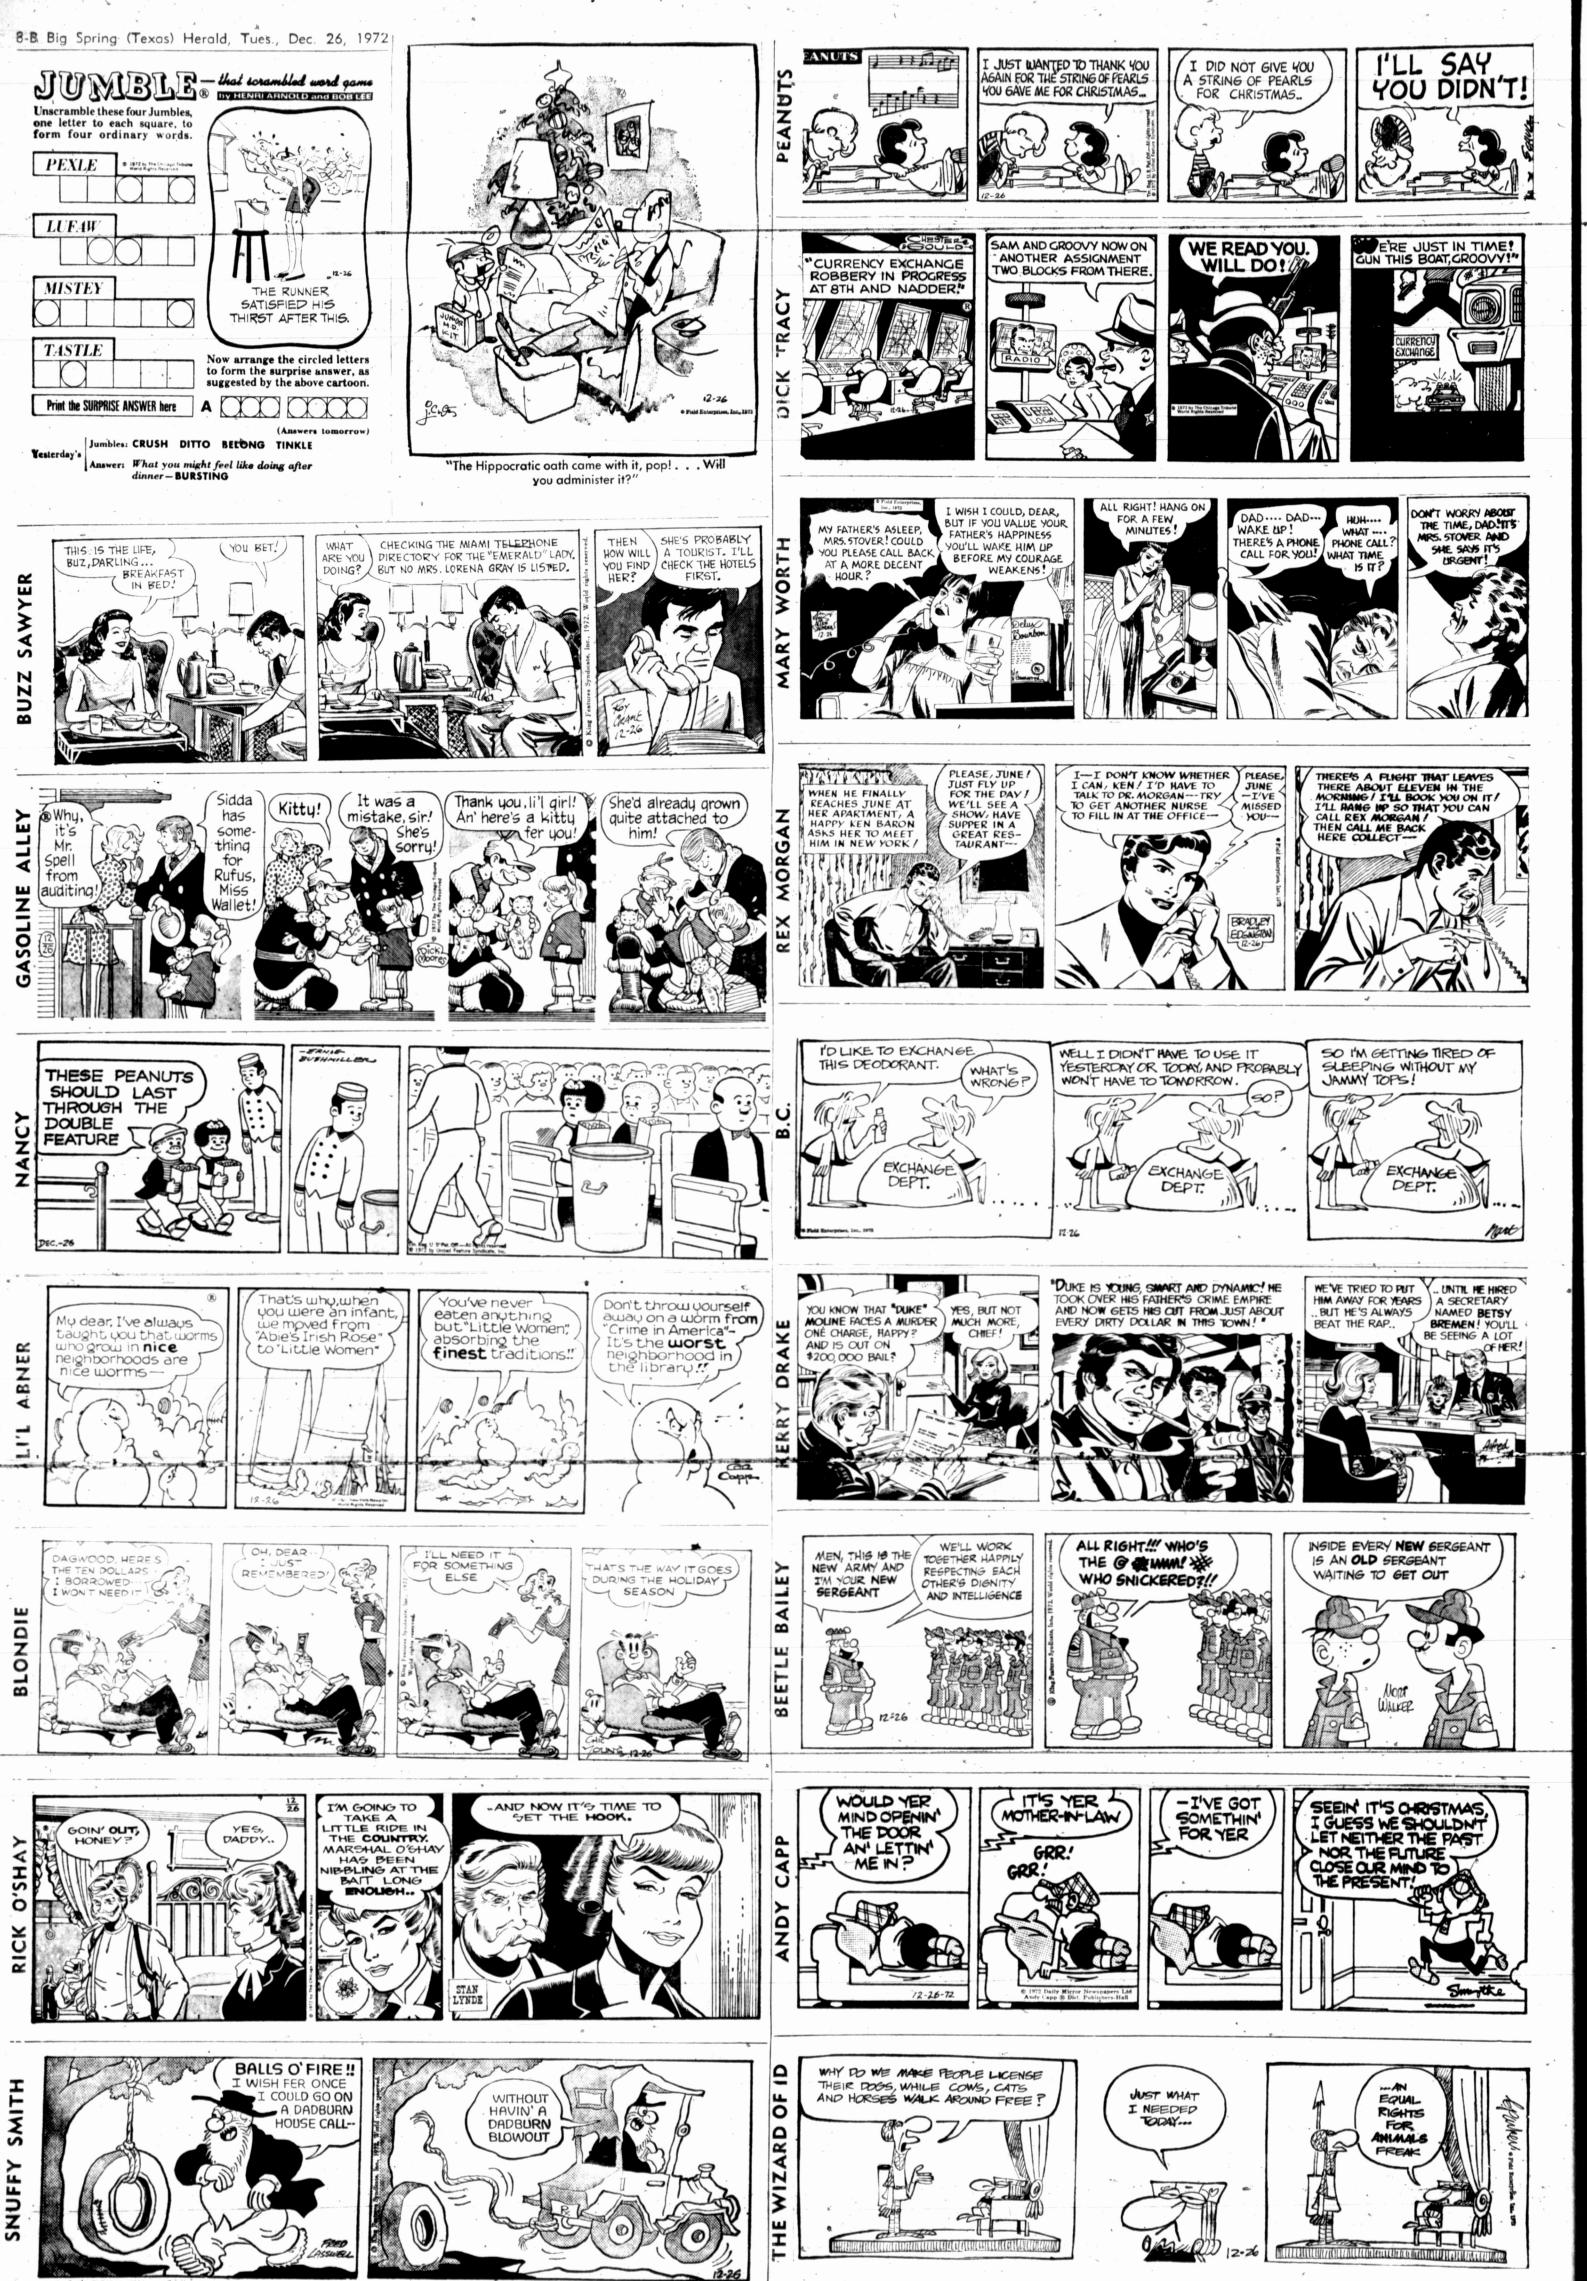

'SHAPED WORLD'

NATION'S 33RD PRESIDENT DIES AT 87

Infirmities Of Age Catch

# 'Giant Gone,' Says Johnson Of Truman

AUSTIN, Tex. (AP) - Former President Lyndon Johnson issued this statement today after the death of former President Harry S. Truman.

"A 20th century giant is gone. Few men of any times ever shaped the world as did the man from Independence.

"President Truman resided over the destiny of this country during one of its most turbulent eras. Never flinching in the face of crucial national choices, his decisions changed the course of human events throughout the world.

When I last visited President Truman in Independence, I reminded him that it was his vision which led to much of the progress America has made in the health care, aid to education, human rights and so many other programs he urged when they were not nearly so popular. "I told him that many of these became our

laws but they were his dreams. "Because he championed the cause of the people, he had his critics and detractors, but history is just, and Harry Truman will live on, in the memory of free people as one of the greatest men to lead freedom's cause.

"Harry Truman was my friend before he was president. He continued as friend and counselor, guide and inspiration after he left the presidency. When the burdens of that office fell upon me, he was one of the first to call and come to my side, fearing his support and strength. I shall miss him in a most personal and private way, and I shall be grateful all my days for the privilege of having known so great a man.

# City's Sales Tax **Share Shows Gain**

The sales tax check to the City of Big Spring for the third quarter in 1972 showed a \$7,000 gain from the same period in 1971, indicating increased business during the three-month period. The previous quarter had been off slightly.

The check, which arrived at the city last week, was for \$114,454.86 for the city's portion of the sales tax for that period.

In the same quarter in 1971, the check totaled \$107,948.48. The highest quarter is usually the final quarter, and it will reflect whether or not the Christmas shopping season during 1972 outdid the same period last year.