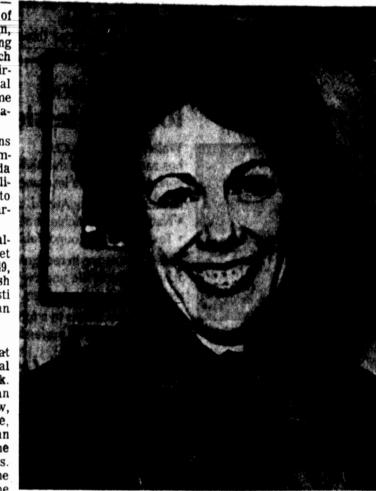

ilies, the Jackie Shoults' of Lubbock, the Buster Griggs' of Hamlin, the Mac Alexanders of Midland and the Jimmy Shoults' of Forsan. Unable to attend were the C. L. Girdners of

Pflugerville. The J. M. Craigs spent Christmas with their daughter and her family, the Jim Kelleys

of Odessa. Mrs. L. W. Willis is in San Angelo where she spent the Christmas holidays with her daughter and family, the Frank

The L. S. Camps spent Christmas in Odessa with their daughter and family, the Boyd

## Her Money Just Went To Dogs

BARCELONA, Spain-Carmen Bartoll, 21, worked a year as cook and housemaid to save \$25 that would pay for her wedding gown. Just as she was dressing to go shopping for the gown the money disappeared.

"It was eaten by the puppy that my employers gave me as a going-away present,"



TO CABINET LEVEL-Anne Armstrong, a 44-year-old mother of five from Armstrong, Tex., has been named by President Nixon to be a presidential counselor, making her the only woman member of the second term administration. She is

presently co-chairman of the Republican National Committee.

chairman in South Texas' boots, have a 21-year-old son -People believe women vote "and I hope it will be on the Kenedy County, Mrs. Arm-who recently finished a tour of for a "personal attraction, "but Republican ticket."

iversity of Texas in Austin. Sen. Dole appointed Mrs. She is not affiliated with wo-

sure what the goals of the Nawe're working for a common

away from home often since Of the Equal Rights Amendshe became co-chairman of the ment, she said, "I feel it has party-and away from her tall, bec