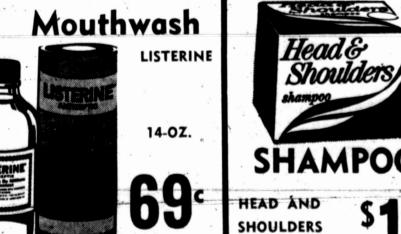

CHICKEN SPREAD, 43/4-Oz. .... CORNED BEEF SPREAD, 41/2-02. .... 28¢

KEEBLER'S TOASTS Rye, Wheat, Sesame, Bacon, Cheese Or Onion, Pkg. ..... GEBHARDT'S SALAD DRESSING FOOD CLUB

> R. C. DIET RITE **AND** ORANGE

# **PORK and BEANS**

CLUB, NO.

MONTE 46-OZ. CAN .

76°

SUGAR SUBSTITUTE **WEIGHT WATCHERS** 5-0z. ..... 67¢ 8-0z. .... 99¢

WOOD PANELING Kleen Guard 79¢ Furniture Polish Kleen Guard 69¢ DRY MILK Weight Watchers \$1.02 ROASTING WRAP Reveal Pkg. ..... 59¢



POPCORN PARTY

SERVING GET

10-IN. SERVING BOWL SALT & PEPPER INDIVIDUAL BOWLS

SIZE

GELUSIL LIQUID 12-0z. \$1.56

SALT Food Club, Plain Or Iodized 10¢ BOUILLON Beef, Chicken, Onion Weight Watchers, Pkg. ... 32¢ SUGAR TWIN Sugar Substitute 2.85-Oz. 76¢

DENTURE CLEANSER Efferdent Tablets, 60's \$1.06

BABY, OIL

Mouthwash



**VITAMINS** TOPCO VALIANT MULTIPLES 100'S

COMPARE AT \$1.98 O.J.'S BEAUTY LOTION 6-0z. 92¢ AQUA NET RHINALL NOSE DROPS REG. AND SUPER 13-OZ.



# **Mercy Missions From State** Help Earthquake Victims

Texans rallied this week to hospital and 230 personnel. He sions in Dallas and Houston is Sally Wise, and Sarah Cabell

assist quake-stricken Managua, said it apparently was the larg-sued an appeal Monday for Masey, a past president of the capital city of Nicaragua, with est such group from the United Texans making contributions to Dallas Symphony League. Both and Velma Graves Lloyd, Gail an Army airlift from Ft. Hood States. stick to "prjority items."

and mercy missions set up in "This includes doctors, nurs- Officials said they were in summer with a good-will per- Gibson's Discount Cen