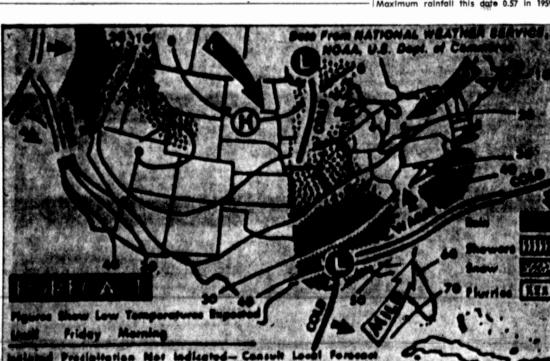

From the brief public state-

(AP WIREPHOTO MAP)

MORNING WEATHER FORECAST-Rain is predicted for much of the south, part of the Mid Atlantic states and in the northern West Coast today. Snow is forecast in parts of the Pacific Northwest and in the Midwest. Cold temperatures are expected in much of the nation.