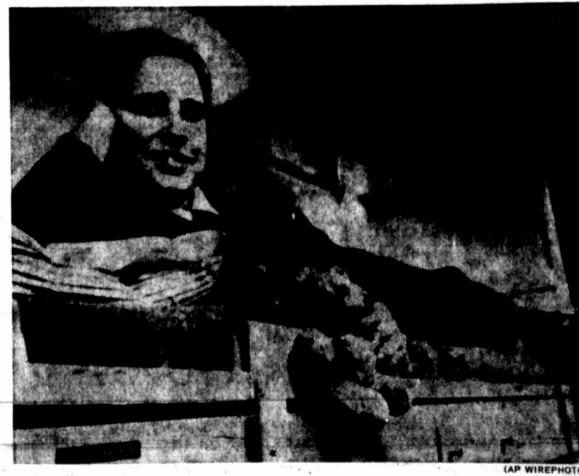

PERSISTENT PICKETEER-Herbert H. Simpson, 92, displays one of his many signs that have caused him to be arrested 127 times for picketing in the California Capitol in Sacramento. Wednesday he was sentenced to 60 days in jail for breaking a law which bears his name banning picketing inside the state Capitol. The judge suspended the sentence pending appeal. Simpson had refused to accept probation rather than a jail term before sentencing because "I am not ready to surrender any privileges," such as continuing to picket.