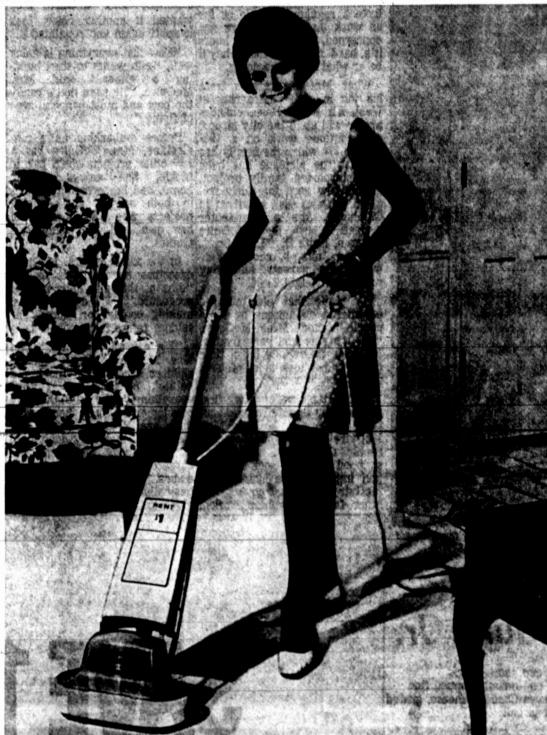

### HONG KONG CUSTOM TAILORS IN BIG SPRING

2 Days Only-Dec. 16th & 17th, Sat. & Sun.

Custom Mode — Any Style Any Two Double Knit Sults Before \$109.90

REFUELING FOR ENDURANCE RUN-Hollie Taylor, 14-months old daughter of Mr. and

Mrs. Richard Taylor of Big Spring, occupies herself with a bottle of milk while her mother

goes through the Highland South Shopping Center on an extended Christmas shopping mis-

Waggoner Carr Loses

Venue Change Round

and suffer the consequences."

years."

sion. Hollie seems to sense this is going to take time so she makes the most of it

For \$149.90

NOW.

TOP QUALITY

BUT

LIMITED QUANTITY