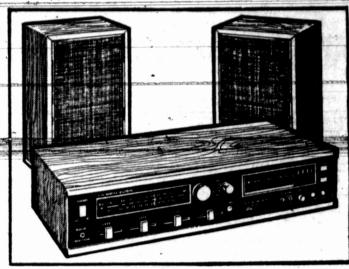

319.88

189.95 Stereo System Lets You Record Direct From Its Radio

You get AM/FM-stereo receiver, 8-track tape player/recorder, pair of microphones.

159.88