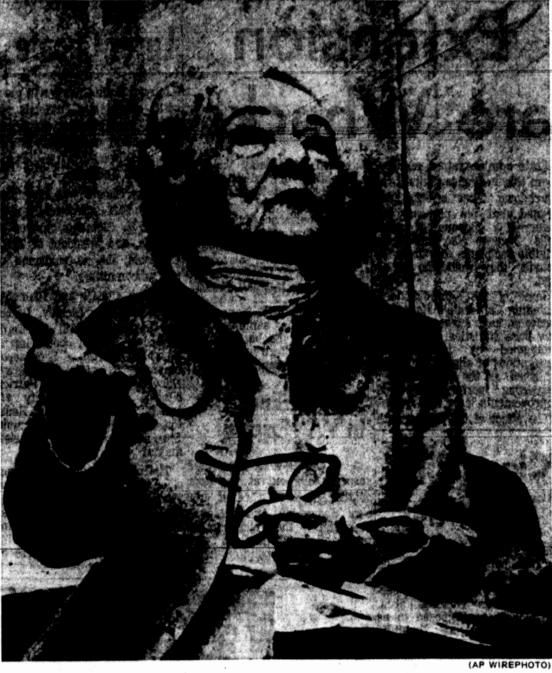

PERSISTENT PICKETEER-Herbert H. Simpson, 92, displays one of his many signs that have caused him to be arrested 127 times for picketing in the California Capitol in Sacramento. Wednesday he was sentenced to 60 days in jail for breaking a law which bears his name banning picketing inside the state Capitol. The judge suspended the sentence pending appeal. Simpson had refused to accept probation rather than a jail term before sentencing because "I am not ready to surrender any privileges," such as continuing to picket.