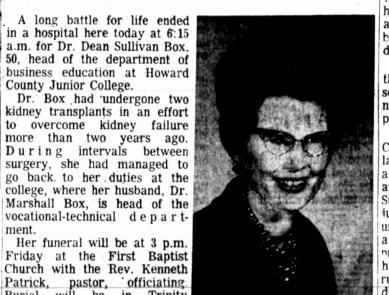

County Junior College.

FUND SET UP

Dr. Dean Box Is

Victim Of Death

EFFIE MEADOR

### Effie Meador

Mrs. Effie E. Meador, 83, Big Friday at the First Baptist Spring pioneer, died at 1:30 Church with the Rev. Kenneth ea.m. today in a San Saba Patrick, pastor, officiating hospital following a short Burial will be in Trinity Memorial Park under the

DR. DEAN S. BOX

pastor of the First United Box Scholarship Fund, and the tion exercise in Baylor County Methodist Church officiating family suggested this as an and attended high school Burial will be in Mt. Olive object for those wishing to together. They were married Station recorded 27 degrees at June 1, 1945, a year before he 8 a.m. today. Born Nov. 15, 1889, in Brown- Dr. Box was born on a farm was discharged as a warrant Bill Fryrear, location leader,