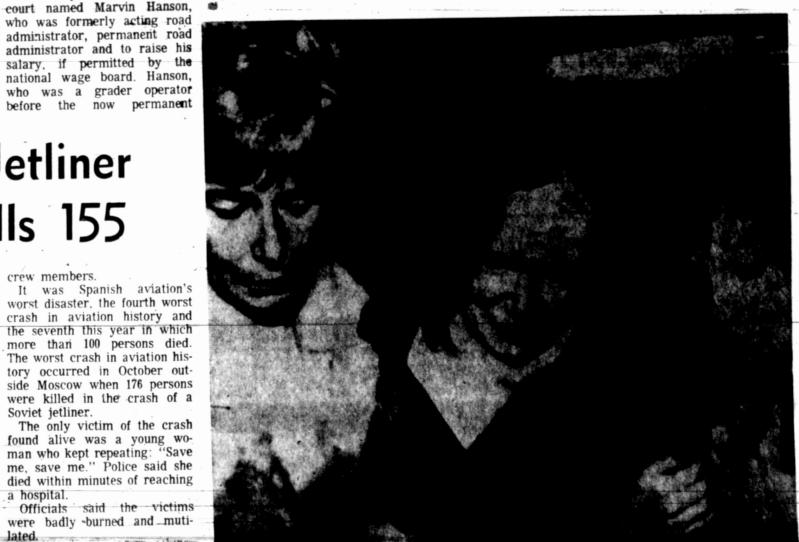

TEARS OF JOY - A mother (center) cries tears of joy after being reunited with her daughter (right) at Munich airport Sunday in West Germany. She had feared that her daughter was on a Spanish plane which had crashed earlier Sunday at Santa Cruz de Tenerife, Canary Islands,

## Spanish Jetliner Crash Kills 155

has

arts

SANTA CRUZ DE crew members. TENERIFE, Canary Islands tourists ended in disaster Sunday when their homewardbound jetliner crashed moments after takeoff, killing all 155 persons aboard. Most of the dead were Germans.

Witnesses said the Convair 990A, owned by the Spanish charter airline Spantax, got only 300 feet off the runway before one of its four engines burst into flames and the plane crashed on this Atlantic island off North Africa.

Spantax officials said there was no reason to suspect sabotage, but the airline said it lated. was investigating the possibi-

Italians and seven Spanish crash.

It was Spanish aviation's (AP) - A holiday for European worst disaster, the fourth worst crash in aviation history and the seventh this year in which more than 100 persons died. The worst crash in aviation history occurred in October outside Moscow when 176 persons were killed in the crash of a

Soviet jetliner. The only victim of the crash found alive was a young woman who kept repeating: "Save me, save me." Police said she died within minutes of reaching a hospital.

Officials said the victims were badly burned and muti-