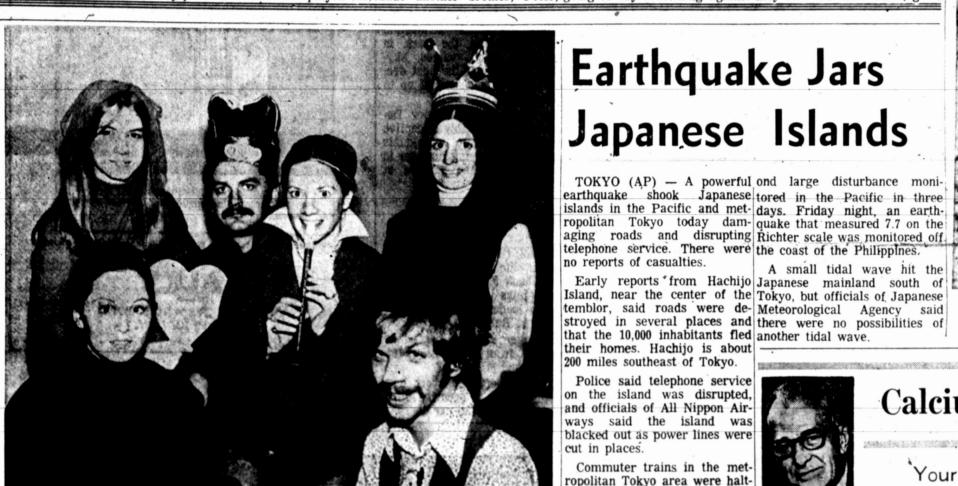

## Spanish Jetliner Crash Kills 155

has

arts

SANTA CRUZ DE crew members. TENERIFE, Canary Islands tourists ended in disaster Sunday when their homewardbound jetliner crashed moments after takeoff, killing all 155 persons aboard. Most of the dead were Germans.

Witnesses said the Convair 990A, owned by the Spanish charter airline Spantax, got only 300 feet off the runway before one of its four engines burst into flames and the plane crashed on this Atlantic island off North Africa.

Spantax officials said there was no reason to suspect sabotage, but the airline said it lated. was investigating the possibi-

Italians and seven Spanish crash.

It was Spanish aviation's (AP) - A holiday for European worst disaster, the fourth worst crash in aviation history and the seventh this year in which more than 100 persons died. The worst crash in aviation history occurred in October outside Moscow when 176 persons were killed in the crash of a

Soviet jetliner. The only victim of the crash found alive was a young woman who kept repeating: "Save me, save me." Police said she died within minutes of reaching a hospital.

Officials said the victims were badly burned and muti-

A German team of 20 government officials, including five The dead included 143 West fingerprint experts, flew into Germans on a trip organized by Santa Cruz late Sunday to help a bus owners' association in with the identification of bodies Bavaria, three Austrians, two and the investigation of the