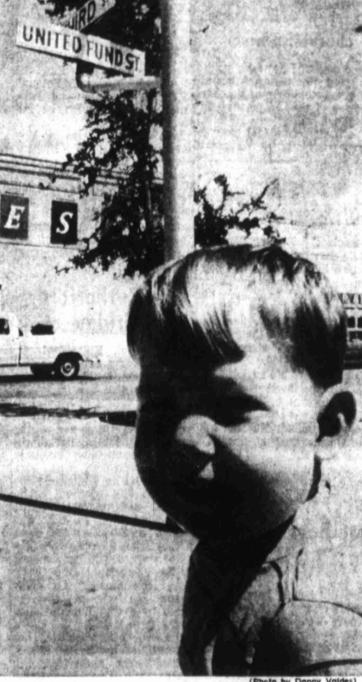

IT'S OK WITH HIM - Paul Berringer, two-year-old son of Mr. and Mrs. Jim Berringer of 1403 Park St., says renaming Big Spring's principal downtown traffic artery United Fund Street during the United Way campaign is all right with him. Six street signs along Main Street have been so converted to remind people that it's time to lend their attention to the drive for