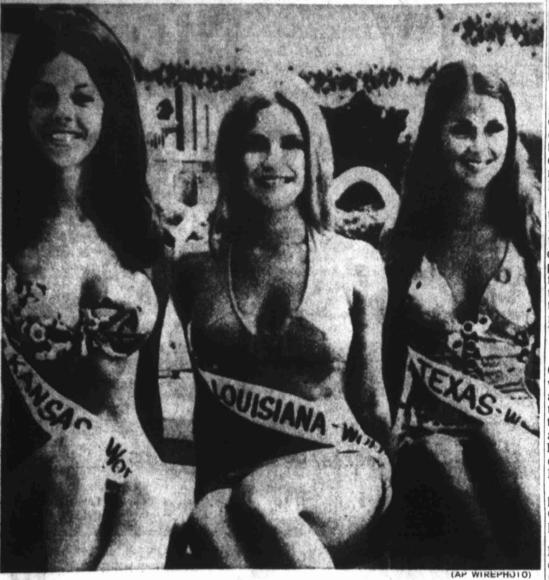

|                     |
| A STATE OF THE STA |                     |

SHOPPING FOODWAY IS JUST LIKE GETTING A RAISE!!



TRI-STATE THREAT - The hard decision facing the Miss World judges Friday in evident in the three lovelies from the country's hinterlands . . . Miss Kansas, Victoria Ann Myers of Newton; Miss Louisiana, Teresa Anna Richard, Baton Rouge; and Miss Texas, Jackie Behrendt, San Antonio. Bob Hope will crown Miss World-USA at the Hampton Roads Coli-

#### Tenacious 'Crabs'

Your Good Health

Dr. G. C. Thosteson

cent from 1970. Dear Dr. Thosteson: How fresh foods and avoiding does one get rid of crab lice? "certain processed foods" and I discovered quite by accident that I had them. Where are they picked up? I have not had sexual relations so my only sexual relations so my only S.P. thought would be a public restroom, although I have always No. No evidence of that. Howbeen very careful when usin