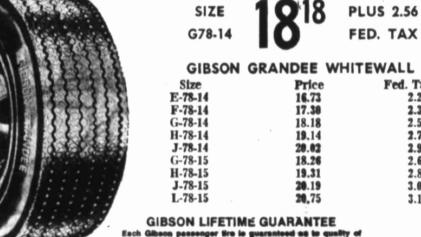

TEREO** 

8 TRACK - WITH SPEAKERS - NO. DS-813

\$30.00

**3-YEAR BATTERY** 

AM/FM/FM STEREO 8 TRACK PLAYER 8 SPEAKERS - NO. T-7116

NO. 3Y24-C SERIES

FITS MOST

GENERAL MOTOR

PASS. CARS

REG. 17.88 EXCH.

**EXCHANGE** 

## **GRANDEE WHITEWALL** Gibson's Best 4-Ply Tire!

(Featuring Polyester Cord Body)

A flare of luxury at popular prices! It runs smooth. 4 plies of moistureresistant polyester cord criss-crossed from bead to bead. Resists breaks and bruises. 7-rib polybutadiene tread places a large footprint of road-holding rubber on the road. Dual-ply chlorobutyl liner holds air better than natural rubber liner. Grandee is 78 series contour, built low and wide. Tread is generously traction siped. Thousands of traction blades cling to the road. You'll ride sure and steady on Grandee!



## **GENUINE CHAMOIS**

FOR HOME & AUTO

THE BEST

FOR LESS

APPROX. 41/2 SQ. FT.

OIL TANNED **REG. 3.97** 

69

# **ALUMINUM COT**



**2**88



STRONG CONSTRUCTION

NO. 14C, REG. 16.29

LIFE VEST

WATER SKIS

AKI-USCG APPROVED

JERRY CAN

5-GAL

JUST SET THE DIAL FOR

**GRASS SHEARS** 

4 SETTINGS

REG. 77¢

**TURRET SPRINKLER** 

THE SHAPE YOU NEED - NO. 267 ......

CAMP FUEL

**GIBSON'S** 1-GAL.



HIGHLAND CENTER

Serving Hours 11 a.m. to 2 p.m. - 5 p.m. to 8 p.m.

11 a.m. to 8 p.m. Continuous Serving On Sunday.

WEDNESDAY MENU

| Barbequed Beef Brisket with Hot German Potato Salad |  |
|-----------------------------------------------------|--|
| Old Fashioned Chicken and Dumplings                 |  |
| Fried Cauliflower                                   |  |
| Apples with Raisins