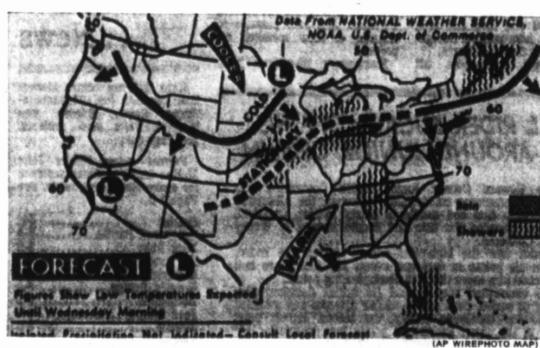

WEATHER FORECAST - Showers are forecast today for scattered parts of the nation. There will be warm weather in the South and generally cooler temperatures in the northern

TOP OF THE CLASS - Distinguished graduates and award winners of Undergraduate Pilot Training Class 73-01 at Webb AFB. From left to right, they are 2nd Lts. John W. Goodale, honor graduate; Clayton M. Jones, honor graduate; John R. Debbs, Air Training Command Commander's Trophy and honor graduate; Gary L. Robinson, honor graduate; George W. Stanislawsky, Academic Training Award, Flying Training Award and honor graduate; and Capt. John J. Kotzun, leadership award.