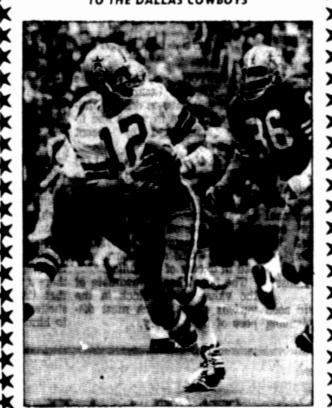

The program was introduced by Paul Petterson, who began his year as program chairman. Next week, he said, the film on the highlights of 1971 for the Dallas Cowboys will be projected, and visitors are

first meeting as president, reported on highlights from the Lions International convention in Mexico City. Everett Grandstaff, Ballinger, the Texas one of the 4,190 votes cast for into a museum, and a carpenter into a museum.