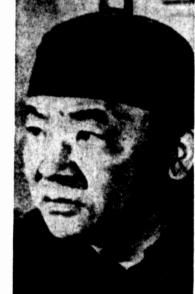

Spokesmen for the Soviet and Chinese embassies here declined formal comment on a report that their governments have been pressing Hanoi to end the war soon.

(AP WIREPHOTO)

VICTOR S. YUNG

'BONANZA'

The wounded passengers, reported in fair condition at the hospital, were identified as Leo Gormley, 46, of Van Nuys, Calif., and Victor Sen Yung, 56, a Universal City, Calif., actor who plays the Chinese cook in the TV series "Bonanza.