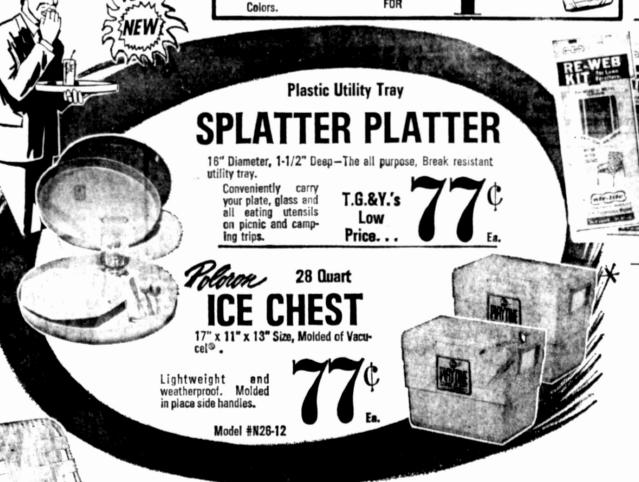

stal Falls, Tex. After running for two sleepless Wells, and his uncle, Delma The Hubert Taylor family

Already, he had told a family on a farm southwest of Mineral

hostage for five hours early

of concerned" in the motel about having a "shoot-out" Four South Vietnamese were were brandishing handguns, po- Pruitt earlier was charged after previously stealing a pick- with police in nearby Breckenwith the murder of his father, up and holding a family hos-ridge but gave up the idea.



**CLOSED SUNDAY** 

COLLEGE PARK East 4th & Birdwell HIGHLAND CENTER

FM 700 & Gregg



PHOTO ALBUM

10 Pages, with embossed & floral design. Vinyl cover.

**RENEW SCREWS** 

For rewebbing aluminum furniture-Washerhead 30 Ct.

120 Ct. 2 Ply Sheets

50 Count Package in Assorted Pastel



4" with Nylon bristles,



Webbing 17 Feet heavy duty 2-1/4" polypropylene webbing, One kit renews average

Instruction included, Do it vourself it's so easy

#### WALKER **JUMPER**

Orange and yellow Manda print with yellow padded rail and pillow. Folds for storage. Plastic bumpers. Play beads for entertainment. Large size seat — 10" x11"x8". Double laminated vinyl.



**CRIB** and **MATTRESS** 

A variety of finishes. Maple, white, avocado, yellow. Teething rails on four sides. Two position adjustable steel springs. Clear plastic casters. Foot pedal release. Single drop side.

**STROLLER** 

"Winkie" sleeper stroller. Orange & yellow Manda Print. 3/4" Chrome plated tubular frame. 3-position adjustable backrest. Wire chrome shopping basket. Plastic tray. Vinyl fabric. Seat 9"x12", Back 14."



SAN ANT Ralph L. Wi