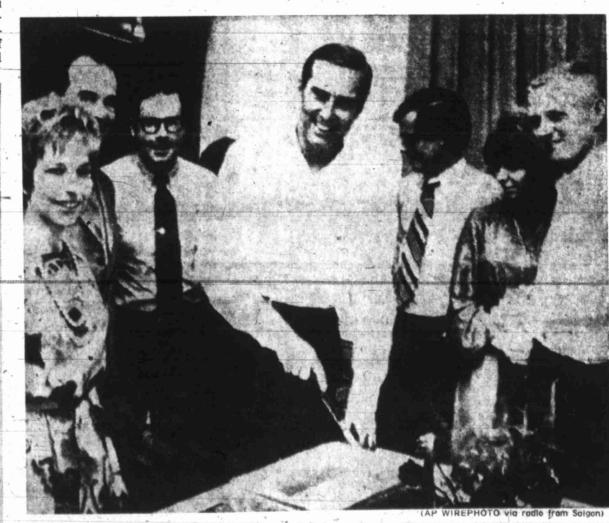

TEXANS AT SAIGON RECEPTION - Sen. Lloyd Bentsen, D-Tex., cuts a cake with a Texas. Flag made of icing on top, during a reception for fellow Texans in Saigon today. Sen. Bentsen is ending a three-day stay in Vietnam Thursday. See story Page 8-A.