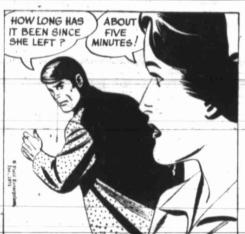

## BIG SPRING DAILY HERALD

Big Spring, Texas (79720), Wednesday, March 3, 1971

Fair, cool this afternoon and cold tonight, warmer Thursday afternoon. High today 48; low tonight 23; high tomorrow 64.

**COLD NIGHT** 