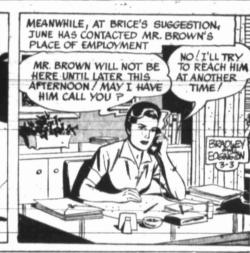

## BIG SPRING DAILY HERALD

Big Spring, Texas (79720), Wednesday, March 3, 1971

Fair, cool this afternoon and cold tonight, warmer Thursday afternoon. High today 48; low tonight 23; high tomorrow 64.

**COLD NIGHT** 