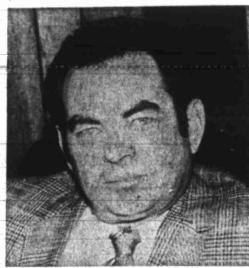

# In Accident

2 A Big Spring (Texas) Herald, Wed.; March 3,

LONG-AWAITED TOP GUN AWARD

Facing Deadline

Big Spring, Coahoma and

The Big Spring filing deadline

was scheduled for 5 p.m. in the L. Rister.

Waymon Lepard, incumbent; for re-election.

the three places at noon were Connally, was the driver of the his long-awaited Top Gun the incumbents, Oliver B. other vehicle and apparently award. Nichols, Leon Ward and Robert was not injured. An Alert ambulance was on the scene at 7:13 a.m. to take Self to the

## **Captain Gets** Award At Last

A year-and-a-half is a long time to wait for an award, but the wait was worthwhile for a Webb AFB instructor pilot.

Capt. Tom Brandon, T-38 l'alon class commander for Undergraduate Pilot Training Class 72-01, finally has been awarded the "Top Gun" award for his performance while attending a training course at Luke AFB, Ariz.

While going through F-100 Super Sabre transitional training at Luke in 1968, Captain Brandon scored highest in gunnery, a feat earning him the Top Gun award. However, another officer came so close to the captain's performance, officials at Luke termed the scoring a tie. Capt. Brandon was told the

award would be sent to him at a later date. Following his F-100 training Capt. Brandon was sent to Bien Hoa AB. Vietnam, where he flew 225 combat missions, then to Webb as an instructor pilot.

After waiting 18 months with no word on the award, the School Candidates One Injured captain asked Luke what happened to it. Apparently paperwork on the award had been lost, and no presentation was made.

Within a short time after his Lonnie Clay Self, 100 Circle inquiry Capt. Brandon was Drive, was treated for minor informed that he would soon Hall-Bennett Memorial Hospital AFB staff officer to present him his Top Gun award. So explains the visit from Lt.

Col. David H. Auld, who flew cept no more candidates after 5 p.m. The only candidates for Edward Wilson Bowman, 4103 here to present Capt. Brandon The captain entered the Air

Force in 1966, following graduation from the Air Force Academy, Colo., with a degree in engineering management. He married the former Miss Gail Young, Honolulu, Hawaii. The couple has one child - Heidi