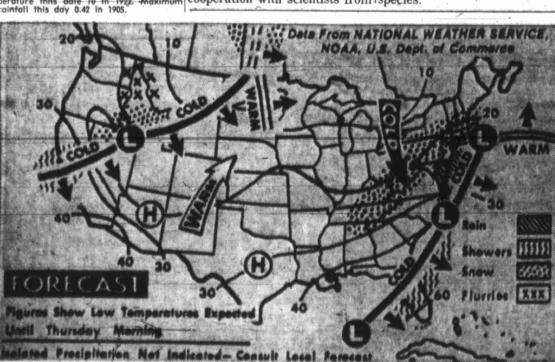

## Snow Whitens Northern Texas

By The Associated Press

slid to work today over streets and roads whitened by snow or glazed by ice over much of the northern half of the state. Temperatures dived within a few degrees of zero in places.

from El Paso to Texarkana and er Service.

as far south as Waco and Lufward across North Texas.

Chilled Texans slipped and kin, much of the fall melted and there usually was enough to cover the ground only from the Panhandle-Plains sector east-

A 3-inch accumulation at Wichita Falls was the heaviest Although snowflakes flew reported by the National Weath-

Warplanes Trying To Ease

Up to two inches cloacked the blew beforehand. area around Fort Worth and Dallas, where such an amount is unusual.

during the evening over East Texas, and a small area in the southeast corner of the state was under a tornado alert for a time. The alert expired without any twisters being spotted.

Temperatures at dawn today skidded as low as 2 degrees above zero at Marfa in Far West Texas, 9 at Lubbock in the South Plains and 10 at Amarillo in the Panhandle.

Readings elsewhere included Dalhart, 10, Perryton and Wink 13, Midland 15, Wichita Falls 17, Childress and El Paso 18 - a record low for the date at El Paso — Abilene and San Angelo 21, Mineral Wells 23, Denison, Fort Worth and Sherman 24, Dallas 25, Killeen, San Antonio, Waco, Austin, Del Rio, and Texarkana 30.