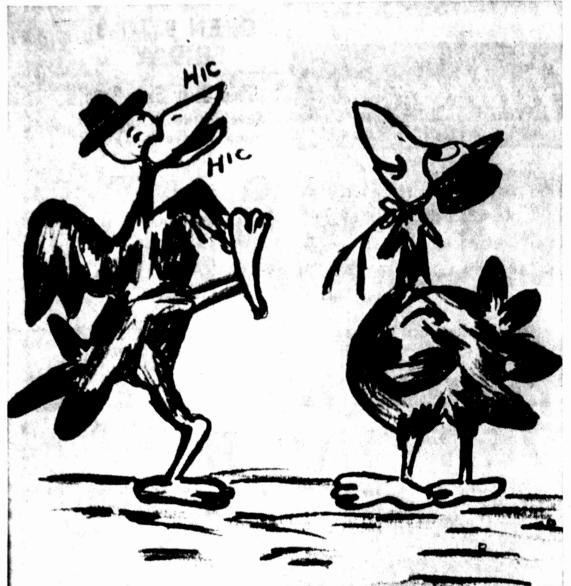

BIG SPRING BIRDS 'TURNING ON' They tipple at berry bushes and get high as shown above. Big Spring Herald cartoon by guess who? Photo by Danny Valdes.

MRS. RAY D. CAUDILL

a small shop in the 1700 block

**DEATHS** 

## Tweet, Tweet, Listen To Blotto Birds Hic!

By WALT FINLEY

Has avian drunkenness come to Big Spring? That, bird lovers, is when birds get stinko on fermented berries and flop when they fly! The situation is horrible in Dallas,

reports the Wall Street Journal. Woodpeckers, says the Journal, are among the worse affected. They load up on berries, and may spend a lot of time pecking in the air-rather than telephone poles. They fly into roofs, then roll off and fall easy prey for cats, dogs and other predators.

When water is scarce many birds will feed on berries, some sunburned

White Lightning

Okie white mule whisky.

Not only do they fly blind, but they flop around, much as a drunken human, and sometimes even stagger backwards.

When perching they have a disheveled look, and one wing may droop lower than the other. Possum berry vines often are song bird saloons. It is not unusual for

seven wobbling birds nearby. An increasing number of birds have one berry too many and fly across expressways at too low levels. Exit

#### Jail Birds

When cedar waxwing fly through this area en route South, they seek out pyracantha and holly berries. For some reason the pyracanthas are more potent than the holly. A few cedar waxwings can strike a good-sized tree in an afternoon.

They get so inebriated they cannot fly and just sit on trees or nearby wires, wobbling from side to side. Southwestern bird lovers, who do alarmed and bring them to zoos for treatment, which may consist of throwing them into a cage to sober up and then releasing them. Love That Stuff