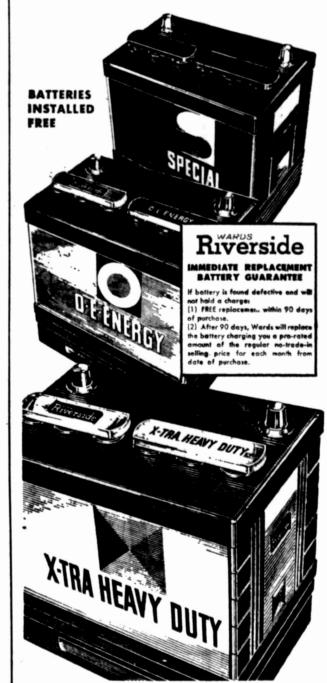

rosty Reynolds, Stripling, Jeb

> Outstanding on defense were McAdams, Tommy by trapping an Airport-Cedar Crest back in the end zone. Playing outstanding ball for

Airport-Cedar Crest were Phil Barber, Craig Burks, Burnell Foster, David Rodriquez, Mike Danny Smith and Nichols

straight championships.

Taylor will remain with TCU Delnor Poss, assisted by

### In Mexico City

MEXICO CITY (AP) - Two ment

front runner with a two-undera single stroke.





Oil Filter

Approved by all auto makers \$1.19 for today's cars.

Jumper Cables \$3.99 12-Foot Get your car

started in

emergencies.

CHIN WIN Riverside AUTOMATIC Battery Charges

#### WARDS REG. \$29.99 AUTOMATIC 8-AMP. CAR BATTERY CHARGER

Complete charge in 4 to 6 hrs; trickle charge maintains battery. For 6 or 12-volt cars.

\$20.88





\$17.95 EXCH. SPECIAL 24

Guaranteed for 24 months. Sizes 22F, 24, 24F, 24NF.

\$22.95 EXCH. OE ENERGY **\$1 Q**88

36-mo. guarantee. Equals or exceeds most new car batteries. Sizes to fit most 12-volt American cars.

\$29.95 EXCH. 50-MO. XHD

More power for high-drain accessories than most other premium batteries. 50mo, guarantee. Sure starts in any weather! Sizes to fit most 12-V. U.S. cars.

BUY WHATEVER YOU NEED FOR YOUR FAMILY, HOME & CAR WITH WARDS CHARG-ALL PLAN





#### TWO CHILDREN EAT, BUT TWO GO HUNGRY

## Poverty Extreme, Problems Not

Chicken Dinner

chicken, fries, \$1.00 toast and salad...

Taco Baskets Fries, salad and Taco sauce...... \$1.00

Food Is Always Best At BEST BURGER Circle J Drive In Open 10 am-10 pm daily Dial 267-2770 1200 E. 4th

Bob and Gerry Spears,

Own