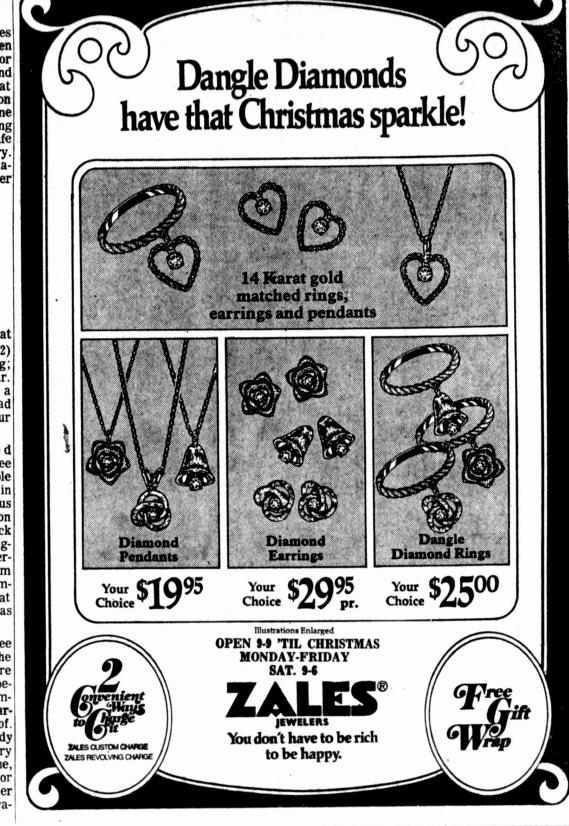

### Zales Has The Best Things In "Life" For Mother

**ZALES "RING OF LIFE"** Beautifully designed in 10K gold. "Life", the jeweled memory that records the birthdays of your loved ones in the synthetic birthstones of your choice, or genuine diamonds. Ring only \$17.88

Each birthstone, \$2.95 Each diamond, \$9.95

ZALES®

CONVENIENT

We're nothing without your love.

TERMS AVAILABLE

"No area of as surrounded is welfare. Nor harmless ones prevented the

> port declares. "Nobody is cause he wants mittee told the jority of Texa