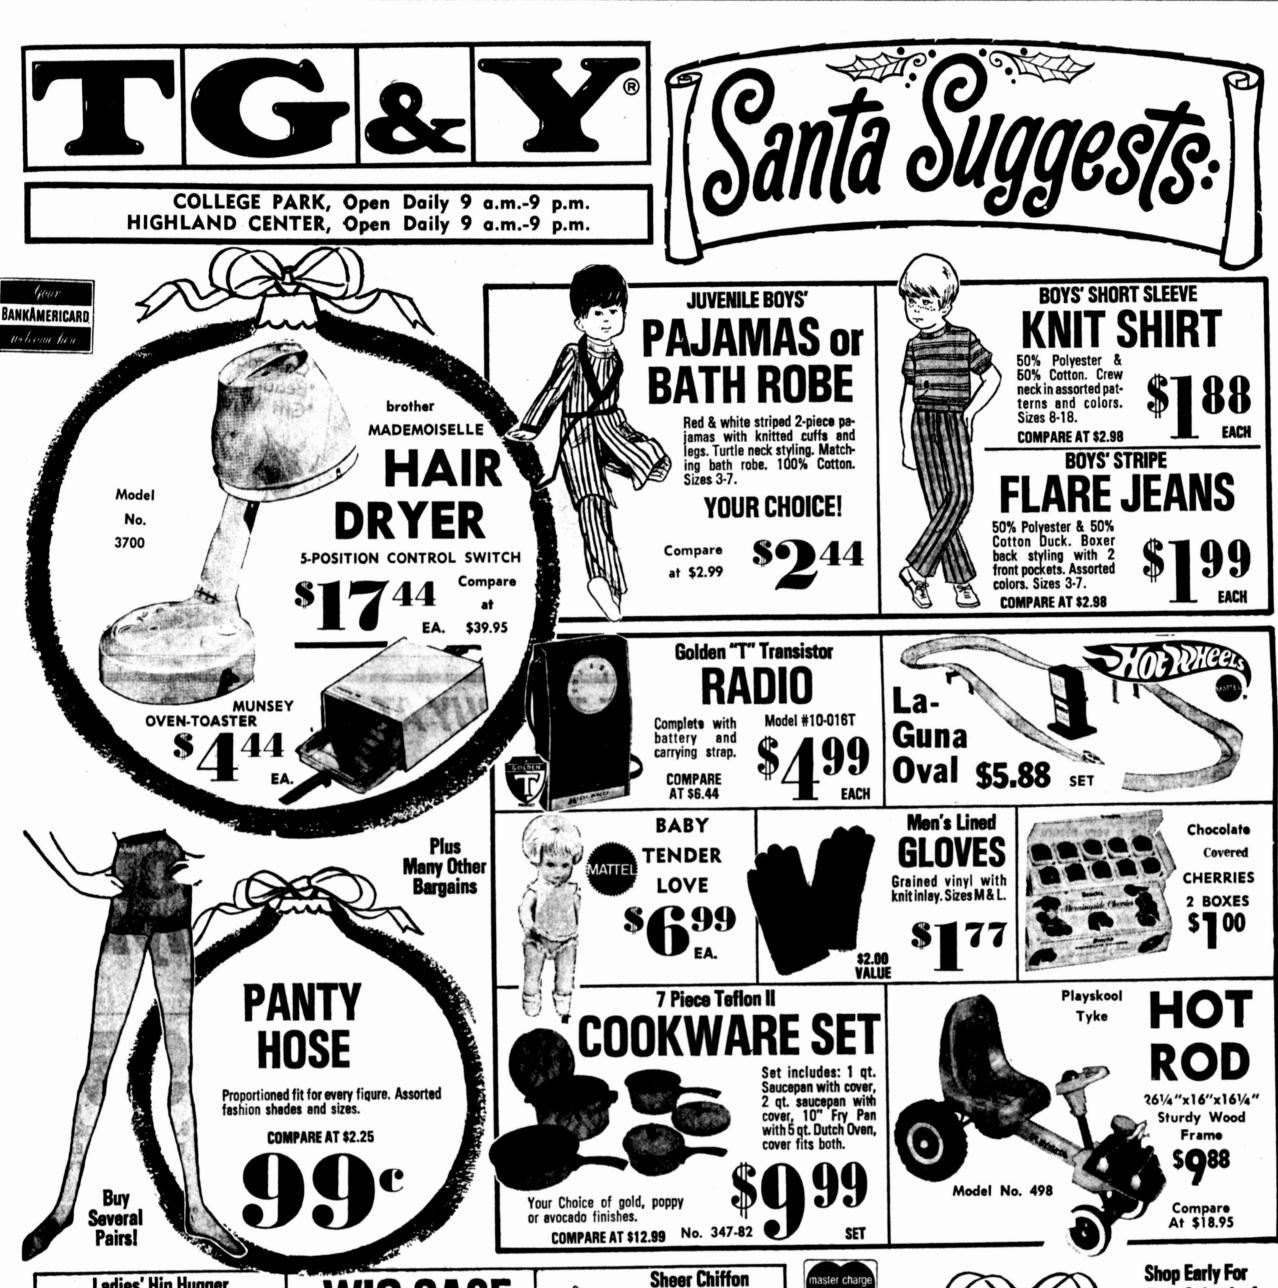

earn coordination.

Pounding sets, wooden trains and trucks are good toys for

THE MIDDLE YEARS. This child especially likes toys that challenge him and give him a sense of accomplishment. He enjoys building. Puzzle plaques, parquetry blocks, drop boxes, wagons and blocks in varied shapes are especially good. He also likes the mobility of transportation toys designed for indoor play.

THE OLDER PRE-SCHOOL-ER. Developing rapidly physically and mentally, this child has greater self-confidence and needs toys that let him use and master new skills and imagination. Activity tables and play desks with double purpose crayon and magnetic boards provide hours of varied play. Pegboard sets, hammer and nail sets, toys that let him create village and roadways have many long play values for this age.



27"x27"

rolled hems.

printed scarf in as-

sorted patterns.

Silken sheer chiffon

vinal with hand

**COMPARE AT \$2.00** 







### Everyone **Should Have** Own Hobby

Shopping for hobby model kits oday is a revelation.

Where emphasis used to be on planes, cars and boats for boys in an age range for 8 to 14, kits are now being made for every age group and for both sexes - even for the preschooler whose developing coordination sometimes makes

him appear to be all thumbs. The unique array of colorful hobby kits to be seen in stores this year start with the cementless and pre-painted snap-together cartoon-type models. From there they jump into the class of highly-detailed automotive miniatures and even cater to the space-minded who critically examine every engineering aspect of lunar