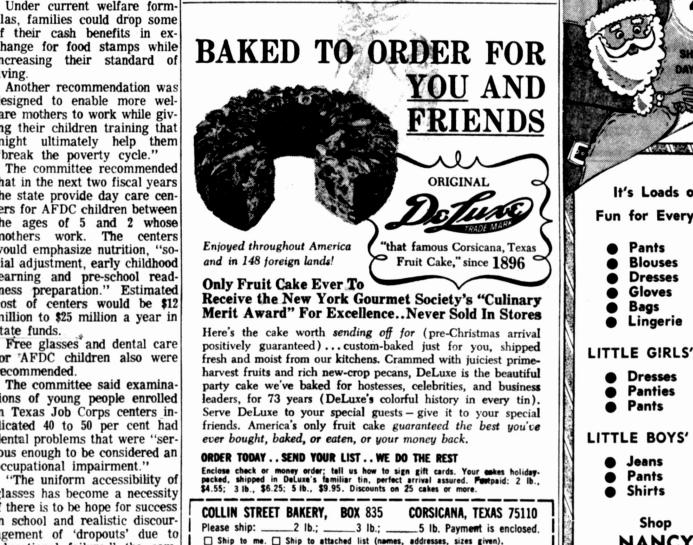

unnels 67-5522

alled \*

TS USE ED ADS AMERICANS CELEBRATE THANKSGIVING

Partly cloudy and cooler

Friday. High today 78, low tonight 38, and high Fri-

A dozen welfare recipients in

Muskogee, Okla., will enjoy hol-