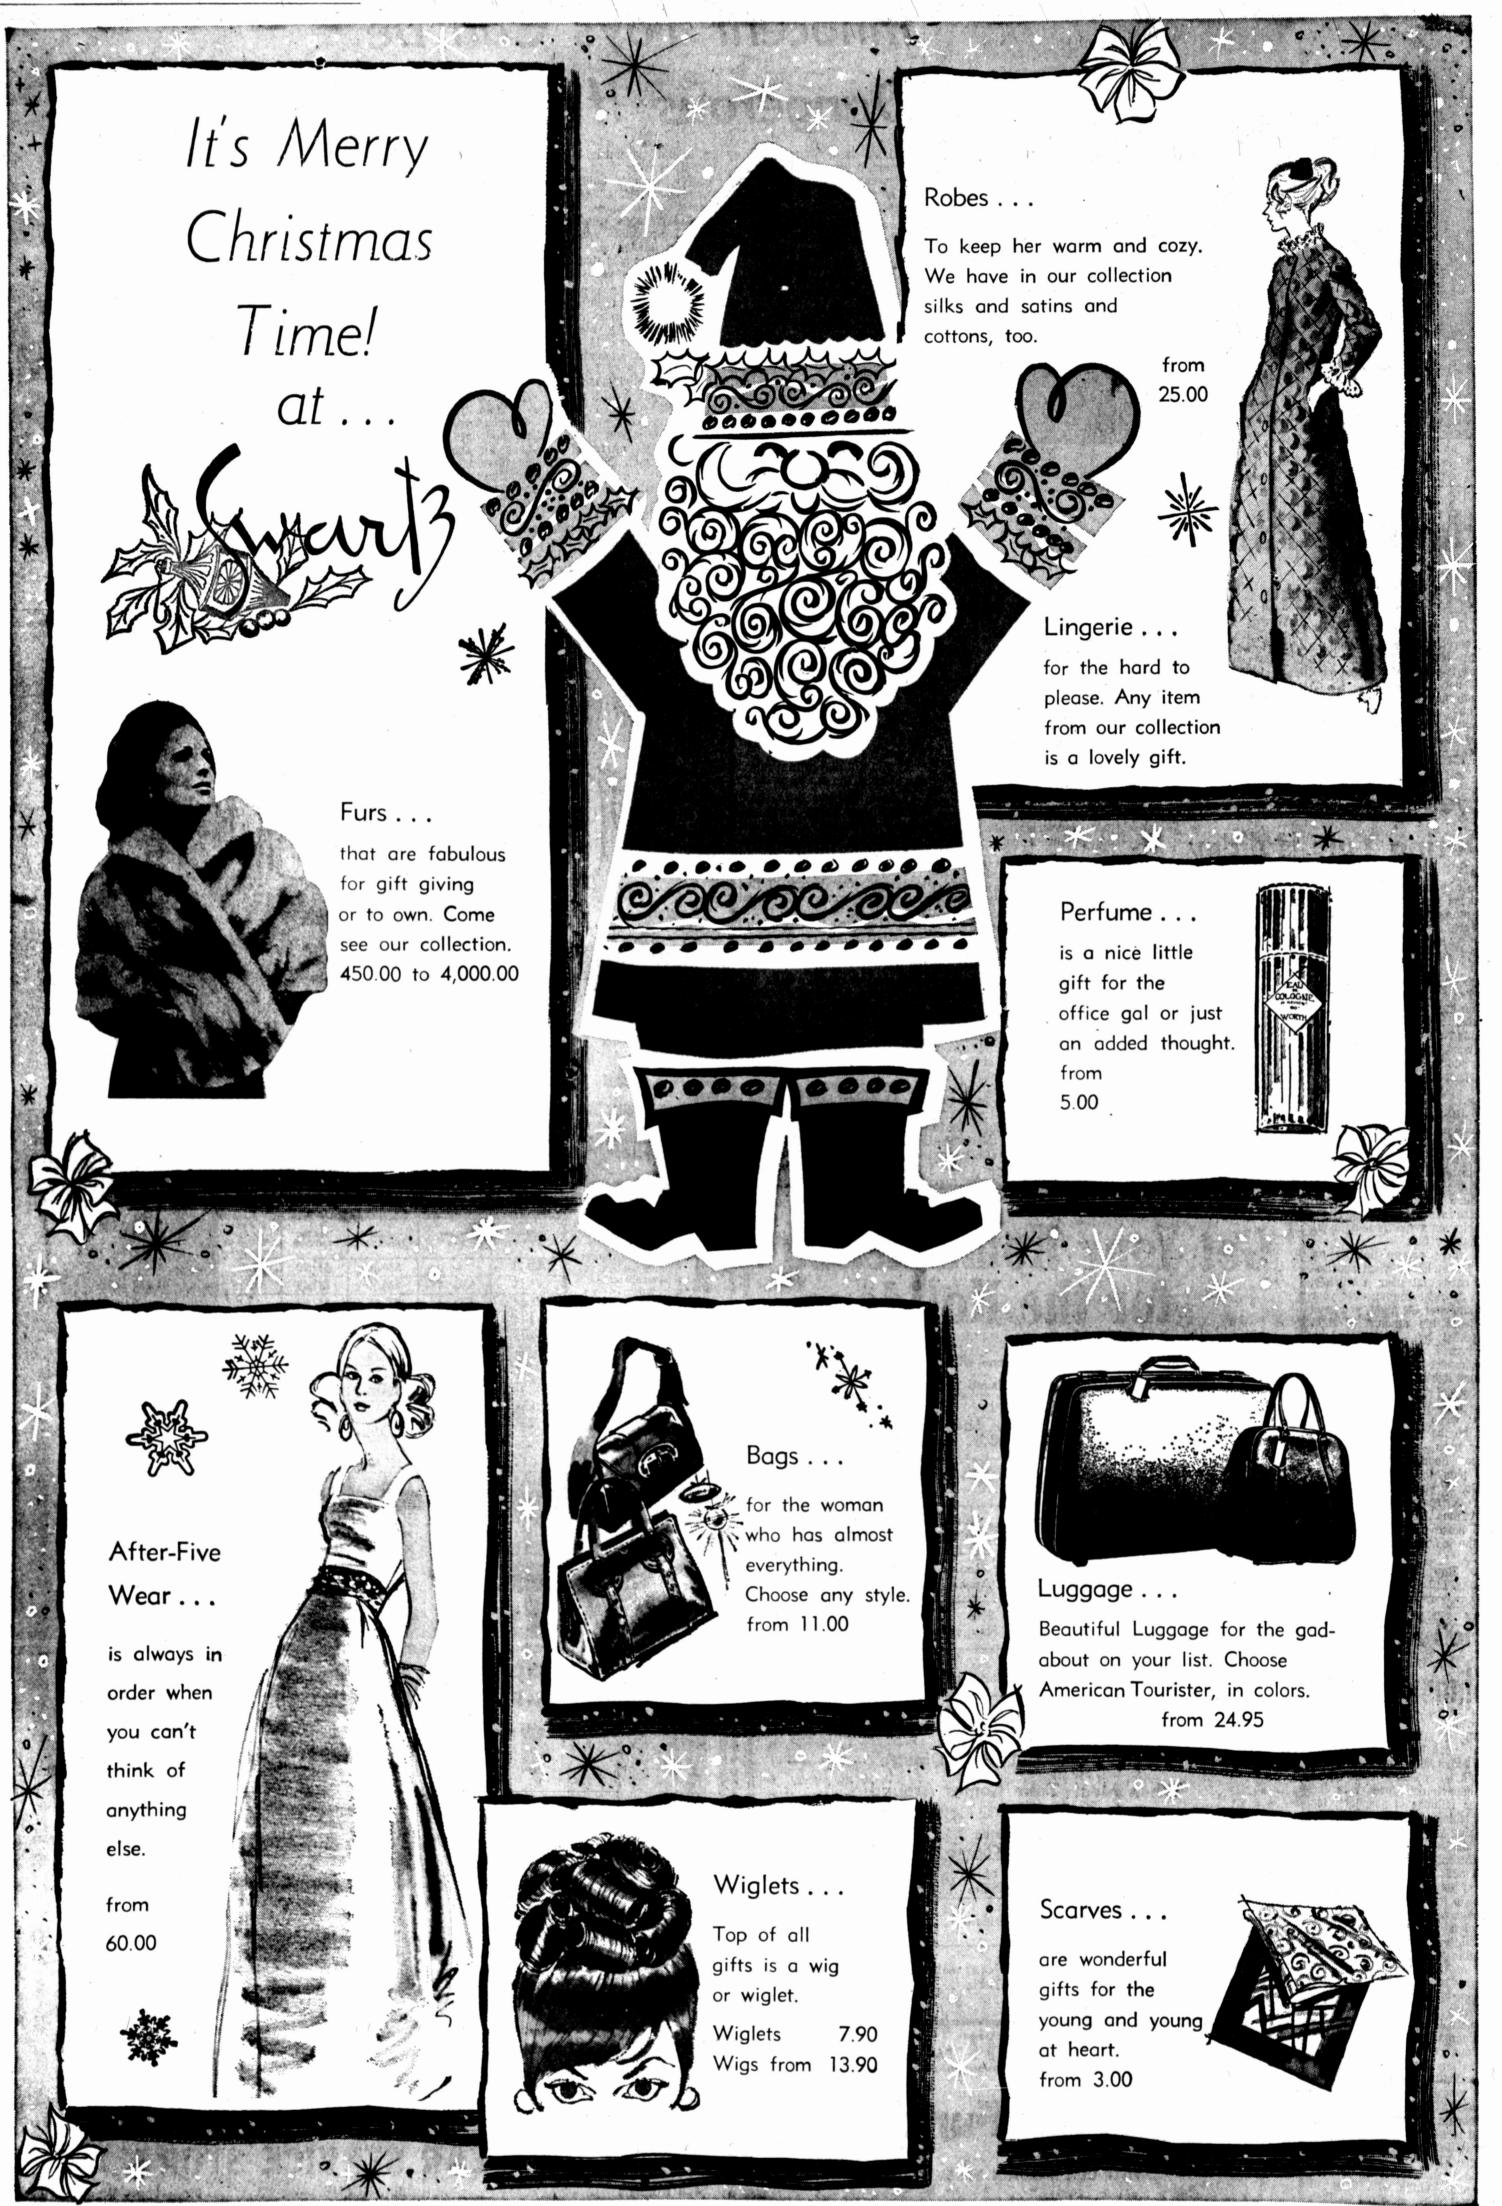

\$3.06                                               |  |  |  |  |

3 WAYS CHARGE

Sale ends

Sat. Night!





USE OUR RAIN be happy to order your size tire at the advertised price and insue you a rain check for future delivery of the mer-



#### PRICED LOW TO MOVE FAST 4-PLY NYLON CORD "All-Weather IV" Tires

Any of these Larger Sizes - 7.75 x 15 7.75 x 14 8.25 x 14

GOODYEAR-THE ONLY MAKER OF POLYGLAS® TIRES

buy now at everyday low prices



#### BEST OF THE "GREAT SONGS OF CHRISTMAS"

Make the sound of Christmas come alive with Goodyear's annual Christmas Record. Album features Andy Williams, Petula \$ Clark, Barbra Streisand, Ray Conniff, and many other outstanding artists. Only

### GOODYEAR SERVICE STORE

408 Runnels

Store Hrs.—Weekdays 8-6 Saturday 8-5

\_------

DIAL 267-2631



MA in pr Pope knife

in pr Pope knife huma prophad for " Th third of As stepp er i man of a

DURIN fied by Bolivia terroga quarter attemp

Cong Sunday is forma at 2:30 post offic Cour coming publishe County brarian, brary with

brarian, brary wi Afte the wea go insid Chambe will perf The hostesse refreshn new fac library.

The giving I Rain Pacific and sno Rockies The local tin Sunday.

Cut time al costs Comics Crossword Church N Dear Abb Editorials Goren On