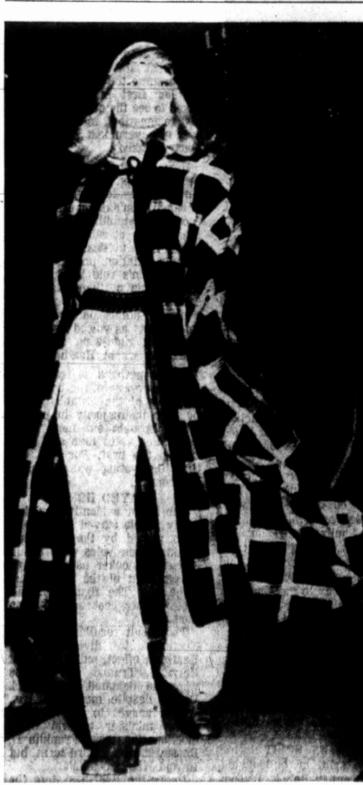

Wishcamper.

COST-CONSCIOUS - Model displays a bold brown and white hooded midi-cape worn over pants at a fashion show of "sew-it-yourself" clothes made from patterns. This outfit, shown at the Waldorf Astoria in New York Wednesday, is from the fall collection of Vogue-Butterick patterns.