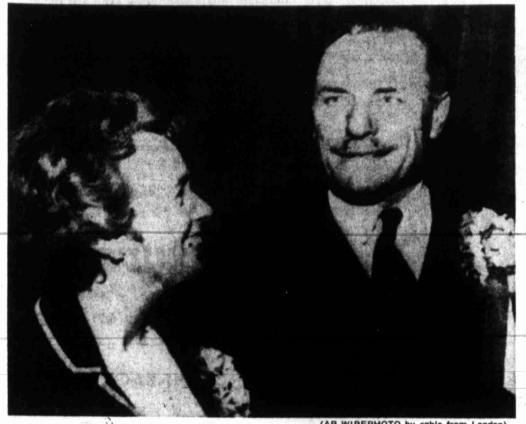

POWELL COMES THROUGH - Enoch Powell, the right-wing Tory who made race a major campaign issue, and his wife are all smiles in Wolverhampton, England, Friday after announcement that he had retained his seat in Commons. He doubled his majority in the election and commentators forecast that his success would move the party to the right.