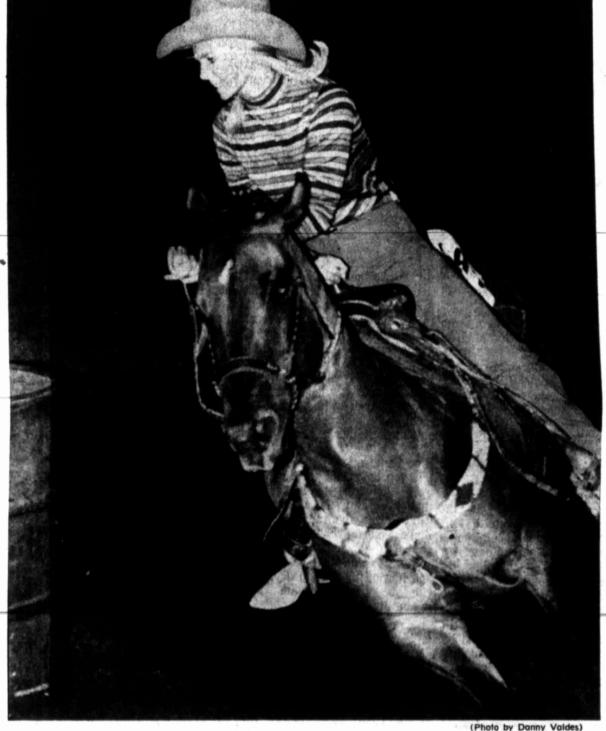

MONEY WINNING COWGIRL - Terri Lewis, Big Spring, rounds a barrel on her way to a money winning ride. Terri and Sharron Harrison, Big Spring, had identical times and earned the right to split second and third place money in the first round of girls' barrel racing. Both were topped when Marie Voss, Snyder, turned in a 17.99 second ride Thursday.