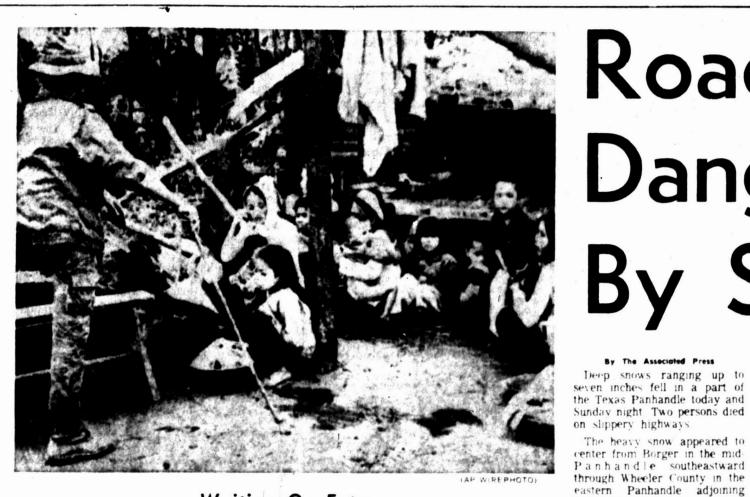

ground troops returned the fire piece of iron tubing that explod-

and "a few planes were called ed, and four Israeli soldiers and

were injured in several explo- against the Israeli occupation.

A group of women and children wait for word on what will happen to them after leaving their homes during an operation south of Da Nang. A South Vietnamese Ranger officer stands at left. This took place during a patrol

by the Vietnamese 21st Ranger battalion in the Dai Loc district. The patrol had come under enemy fire and the villagers fled their homes to a safer point.