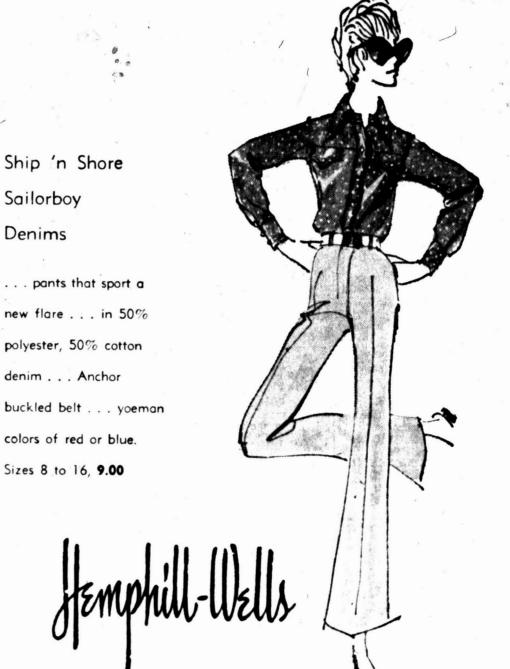

work before the pres-inch-just enough to keep it Navy's most elaborate project yet in undersea living—12 days few more preparations" early from flooding. The men thus can swim in and out of the div-

> Sealab 3 where an umbilical line nor one in Sealab 2, in which months in all, living and workthree teams of 10 men spent 15-ling, in 47-degree water under day periods 205 feet under the such pressure. The project is Four of the aquanauts worked surface off La Jolla, Calif. In aimed at testing equipment Sealab 1, four men lived 11 days which will open submerged conat a depth of 193 feet off Bermuscent, the men of Sealab 3 ar-

RICHLAND CENTER, Wis.

Amerson also said local Negro on the freefall. The bridegroom Plan" if it were adopted.

# CARD OF THANKS

Mrs. Dean Foresyth Mrs. Archie Ivey



14 Big Spring (Texas) Herald, Monday, Feb. 17, 1969

# Sadler Says He Will Fight Plan To Divert School Funds

DALLAS (AP) - State Land has been waiting on a legal ment fund, which has grown The bride wore a white jump"That was what politicians suit, which was soiled when she commissioner Jerry Sadler will opinion as to whether the plan from \$450 nullion on in 1961 to file a lawsuit if the Texas Leg- is constitutional.

said Macon County, Ala., Sheriff puddle in evidence in the other. School Fried the Permanent Tuesday he will challenge the the governor's legal counsel.

ing News said Monday.

Sailorboy

Denims

Sadler said he is convinced

amendment, the paper said. Rep. Don Cavness of Austin. was the other side."

After the crew's return in December from North Korean imprisonment, Lt.