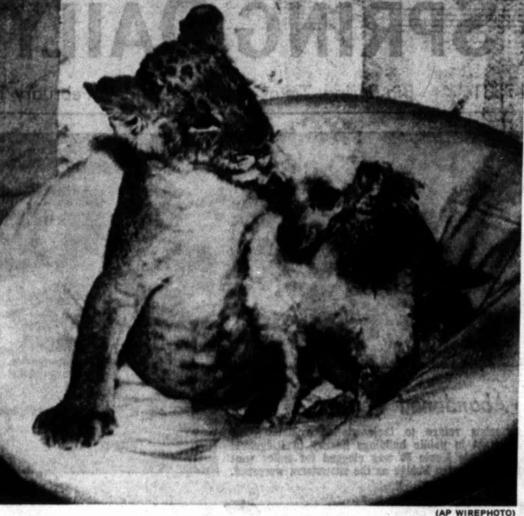

### Purrfectly F-F-Friendly

Simba, a 21/2-month-old lion cub, shared a chair with Suzette, a Poodle, at the home

Simba and two other cubs were rejected by their mother and taken to the Williams home by zoo keepers. One cub has died.