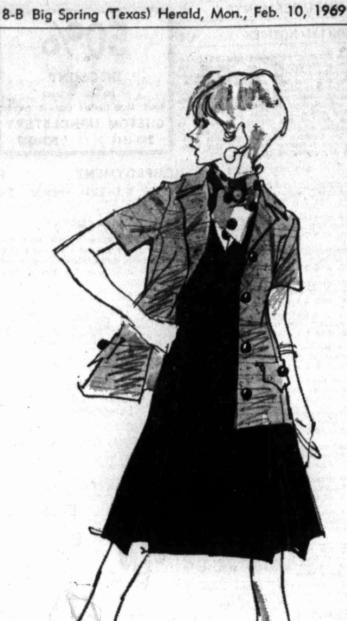

### **New Hat Style**

This masculine-styled hat was shown by Paris hatmaker Jean Barthet in his 1969 Spring and Summer Collection in Paris. It is

made of turquoise and red printed cotton and has a white felt band.