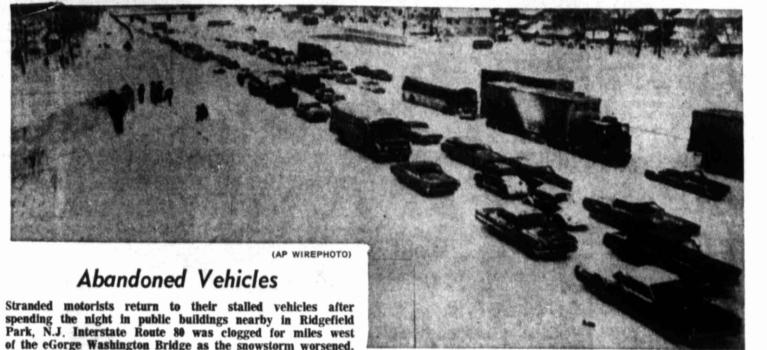

# Heavy Snow Cripples, Cuts Off New York

NEW YORK (AP) - New York was crippled and cut off from its suburbs this morning in the wake of a storm that dumped 15 inches of snow, piled into drifts whipped by high

The Long Island Rail Road shut down, cutting off 90,000 commuters. The Penn Central and New Haven railroads drastically cut schedules, and buses were mired in huge traffic jams caused by stalled and deserted vehicles.

CLOSED The State Thruway was closed from Albany to New York City -148 miles-for the first time in its history, and more than 1,000 cars were stranded on the Tappan Zee Bridge, a thruway span across the Hudson River at Tar rytown. The passengers took shelter locally.

Subways were running near normal, All public and parochial schools and colleges were closed, as were all branches of the public library.

Kennedy International, La Guardia and Newark airports were closed. More than 6,000 persons were stranded at Kennedy, where food supplies were being rapidly exhausted. Roads to the airport were blocked by stalled vehicles. One jetliner