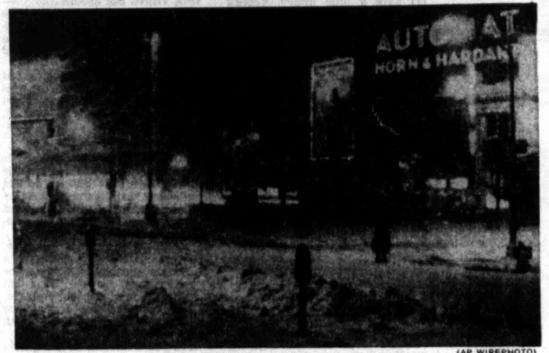

# Heavy Snow Cripples, Cuts Off New York

NEW YORK (AP) - New York was crippled and cut off from its suburbs this morning in the wake of a storm that dumped 15 inches of snow, piled into drifts whipped by high

The Long Island Rail Road shut down, cutting off 90,000 commuters. The Penn Central and New Haven railroads drastically cut schedules, and buses were mired in huge traffic jams caused by stalled and deserted vehicles.

CLOSED The State Thruway was closed from Albany to New York City -148 miles-for the first time in its history, and more than 1,000 cars were stranded on the Tappan Zee Bridge, a thruway span across the Hudson River at Tar rytown. The passengers took shelter locally.

Subways were running near normal, All public and parochial schools and colleges were closed, as were all branches of the public library.

Kennedy International, La Guardia and Newark airports were closed. More than 6,000 persons were stranded at Kennedy, where food supplies were being rapidly exhausted. Roads to the airport were blocked by stalled vehicles. One jetliner