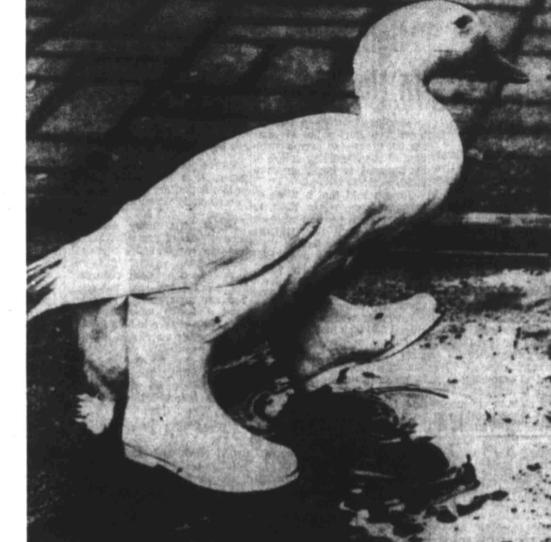

### Wet Duck

It's rained so much in Vancouver recently that two-year-old pet duck Fred decided his webbed feet were not enough so borrowed himself a

North Vietnamese negotiators

met privately today on arrange-

**CARRIED LUCINDA** 

PARIS (AP) - U.S. and U.S. and North Vietnamese

ry.

May Call Back Senate

pair of rubber boots. Owner Kelly Dolan said Fred has taken to his boots "like a duck to water."