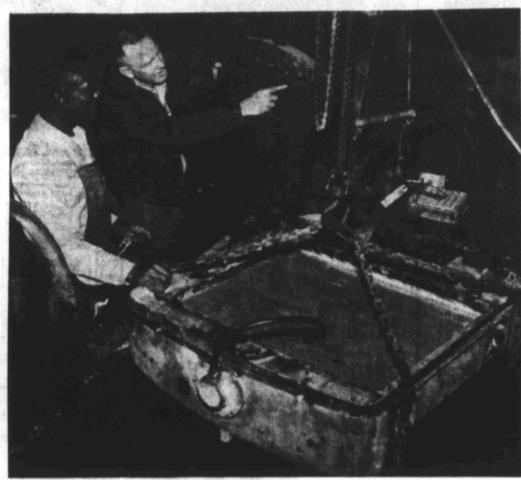

is a specialty of the house at Perco. Peurifoy and his crew of technicians can completely overhaul a radiator of any size from the smallest heater to the largest industrial unit. The specialized equipment allows them to completely clean and repair any radiator. A special machine is used to test the rate of water flow through it. Then it is tested for leaks under maximum air pressure and repaired.

### Cecil Peurifoy, right, has the experience

any problem. a car's cooling system to be condition. The electronic Engine relines their own brake shees 1936, it expanded to offer servmore than just a radiator, but Analyzer is a key machine used with double-oversize lining and ices other than radiator repair. includes the thermostat, hoses, at Perco. belts, fan, water pump and Perco also offers a large dividually to each drum. Perco Radiator Co. - was established