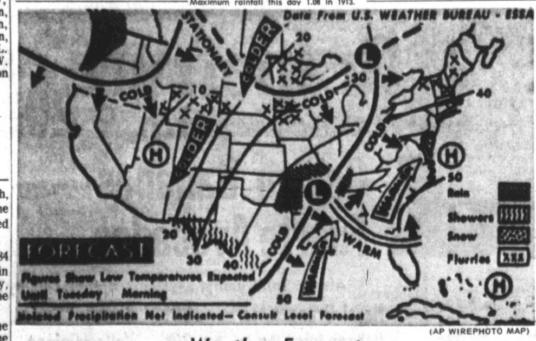

### In Today's HERALD Too Many 'Fat Cats'

Too many Americans are endangering their health through dissipation, according to an American Medical Association report. See Page 1-B.

COOLER

Partly cloudy today through Tuesday, but cooler tonight and Tuesday. High today upper 50's; low tonight near 30; high Tuesday low 50's.