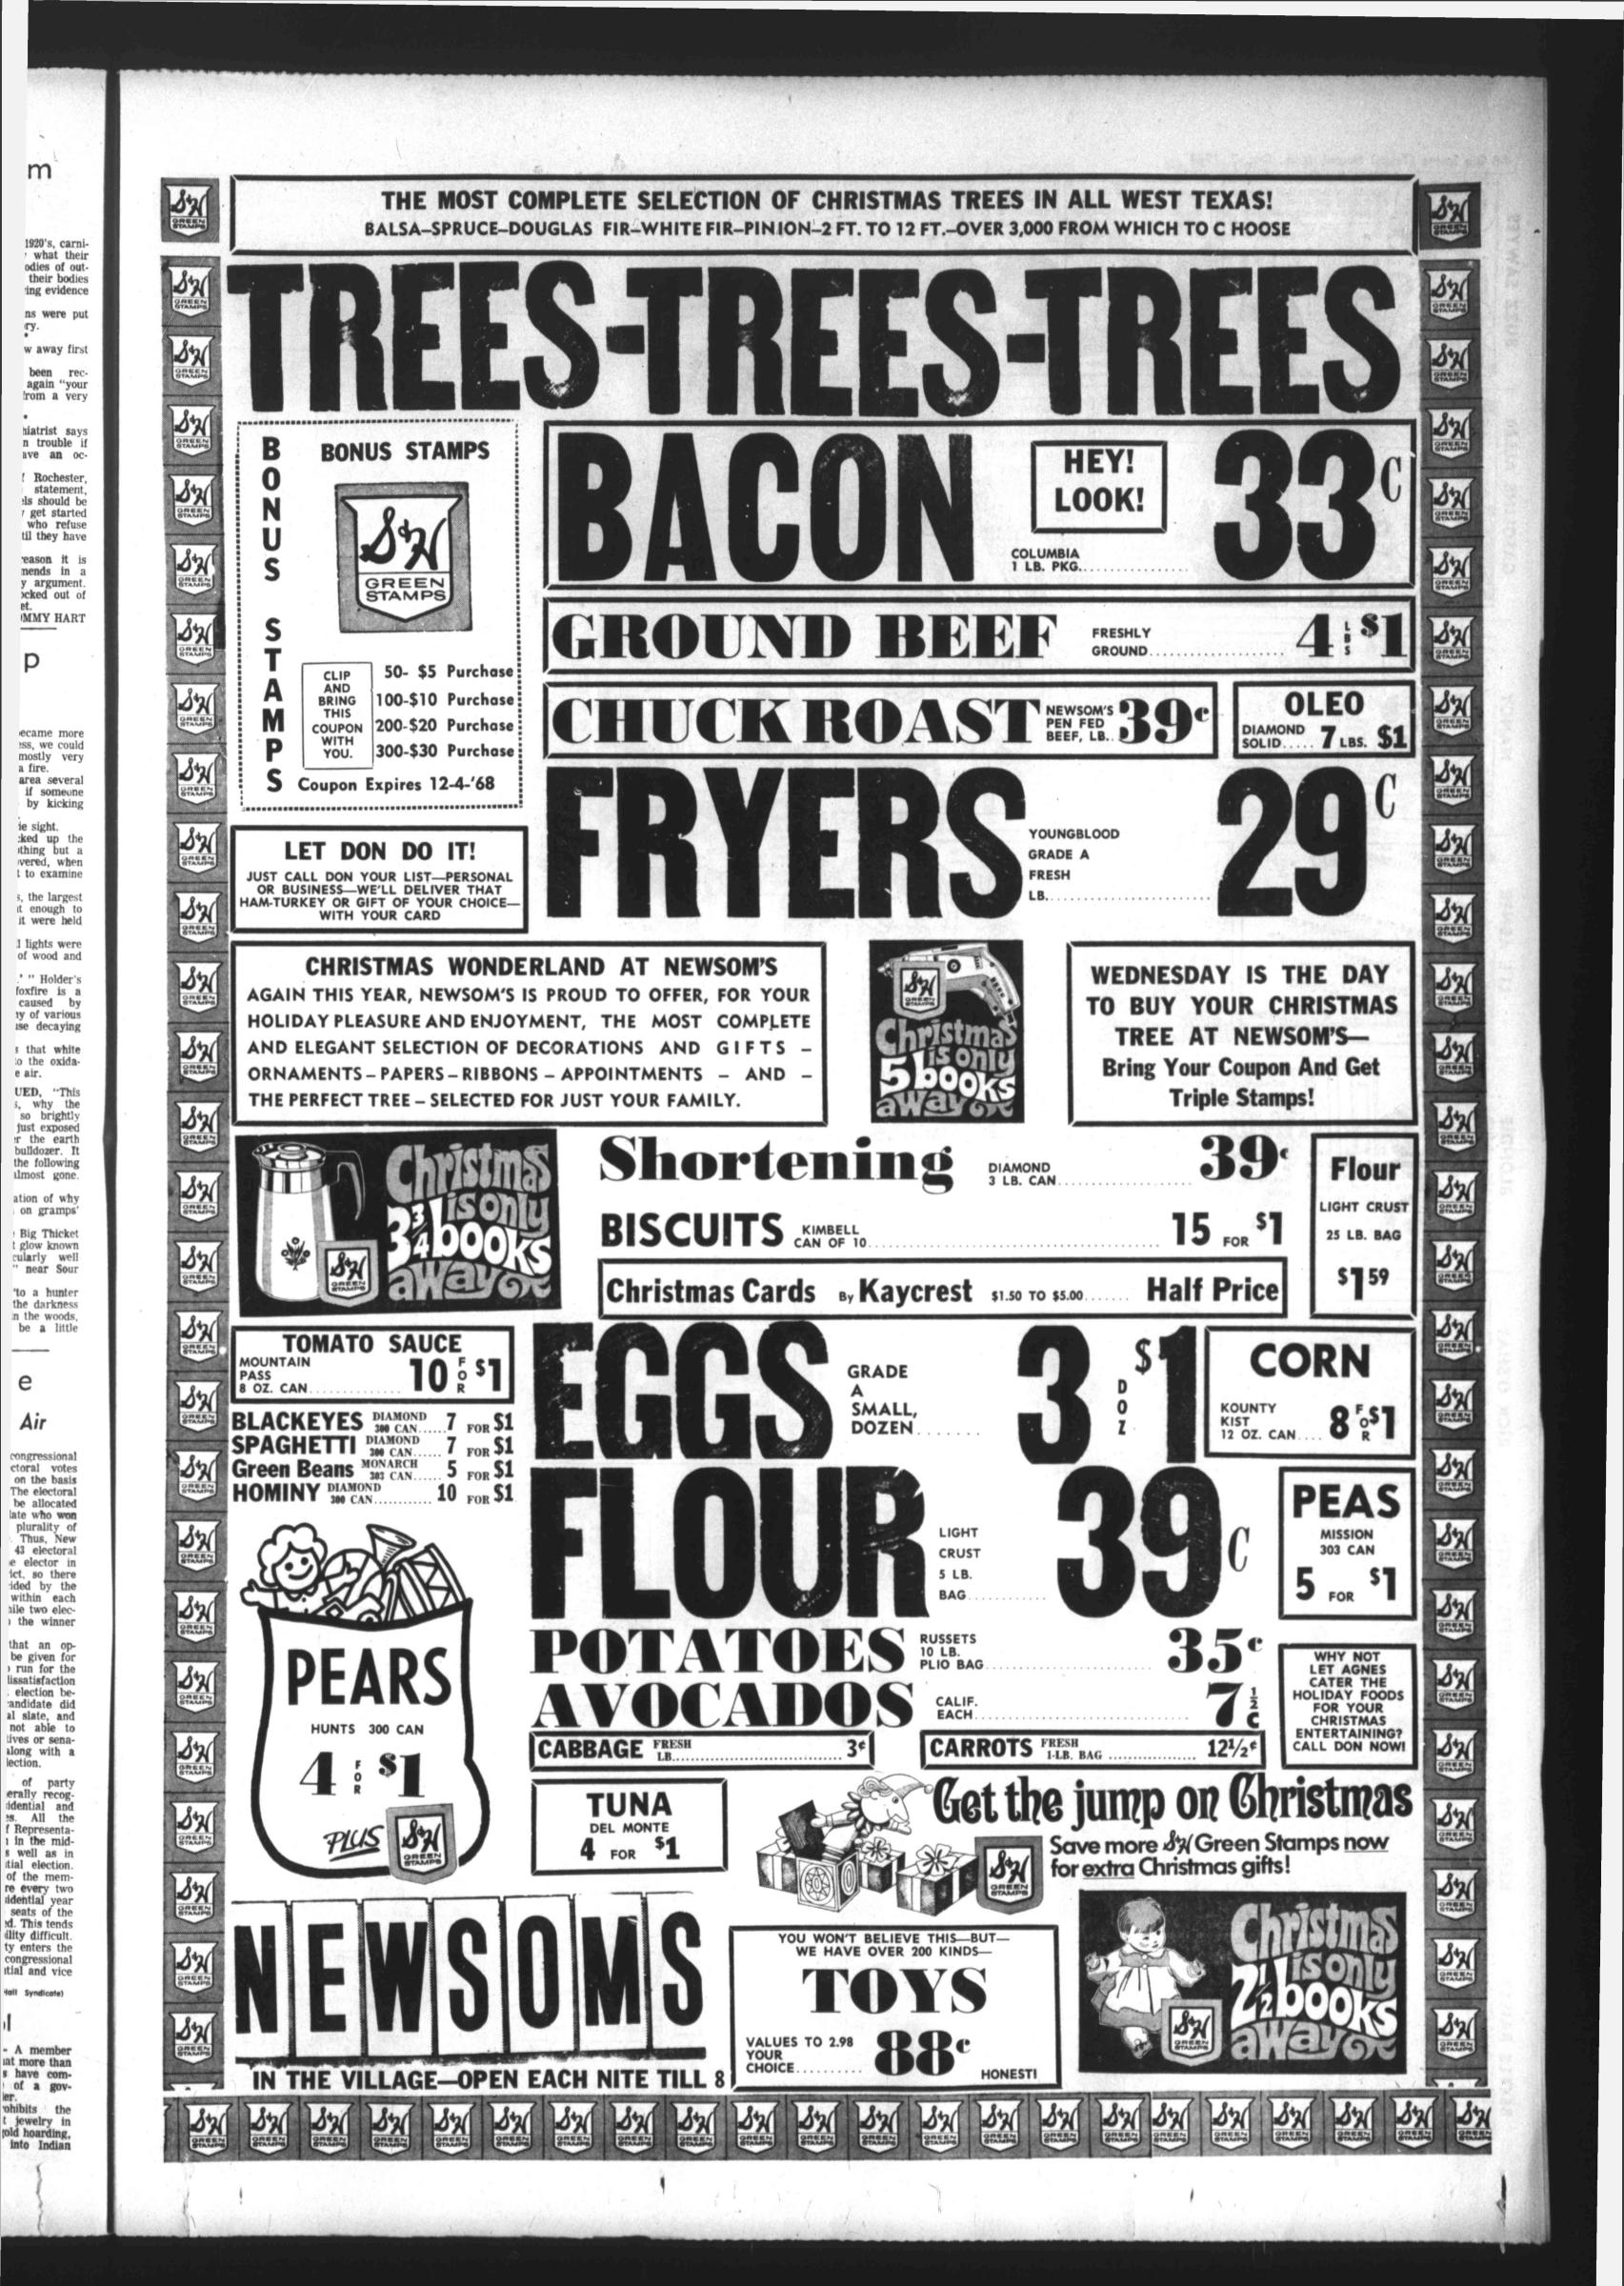

s well as in the year of a presidential election. The terms of one-third of the members of the Senate expire every two years, so that in a presidential year at least one-third of the seats of the Senate are being contested. This tends to make party responsibility difficult. Certainly, if a third party enters the field, it ought to offer a congressional slate as well as presidential and vice presidential candidates. (Copyright, 1968, Publishers-Hall Syndicate)

### Gold Control

NEW DELHI (AP) - A member of Parliament claimed that more than 11,000 Indian goldsmiths have committed suicide because of a government gold control order.

The regulation prohibits the manufacture of 24-carat jewelry in an attempt to cut down gold hoarding. and has therefore cut into Indian goldsmiths' business.













### U-Boat Sighted, Trying To Sink Same

No. 33 (in soiled white), Kerry Joy, of Sonora, had already been decked in the above picture, but Coahoma players react to see that Joy doesn't slide farther. The game, won by Sonora, 7-6, could just as well have been played in the Sea of Azov as in San Angelo's stadium. No. 22, who has attached

himself to Joy's running gear, is Dean Richters. No. 60 is Gene Snow, No. 66 Rodney Wall, No. 70 Dicky Lepard, No. 31 Johnny Ted Fowler and No. 64 Ronnie Lepard, all of Coahoma. By edging Coahoma, Sonora won the right to face Sudan in the State quarterfinals.

Trojans May Slip To Third Place

the game playing for a tie. Let's on the 18th hole gave Peggy Wil-By The Associated Press The Southern California Tro-play until midnight if we have son a se