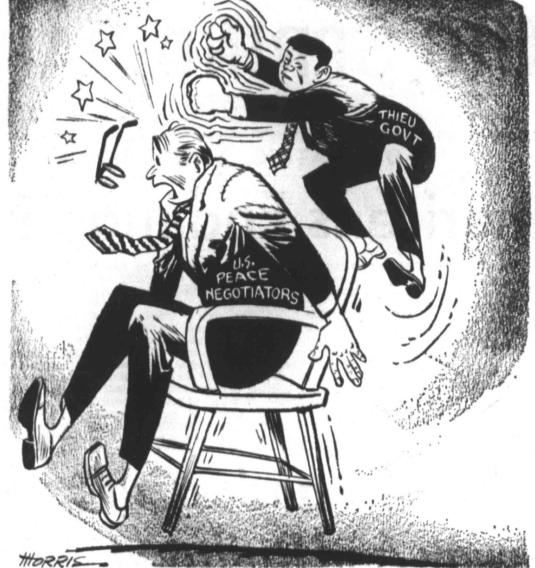

### SAIGON DELEGATION EXPECTED

Parley Arrangements Discussed

The Americans, led by Am-

(AP WIREPHOTO)

sandwich filled with excrement. others were targets for sacks of human waste, the report said.

The response, said the report, "was unrestrained and indiscriminate police violence "

"That violence," it said, "was made all the more shocking by the fact that it was often inflicted upon persons who had broken no law, disobeyed no order, made no threat."

the fighting. The United States

would be deeply involved in this

bargaining which could produce

limited agreements at an early

The other track would involve

political affairs in South Viet-

nam, would be handled mainly

by the Vietnamese and would

probably move at a slow pace

stage.

for months.

Newsmen were singled out by under subpoena to testify as a cursing policemen and clubbed House Un-American Activities

tirely a one-way battle. Balding pacifist David Dellinger, leader of the peace protests, said in New York Sunday