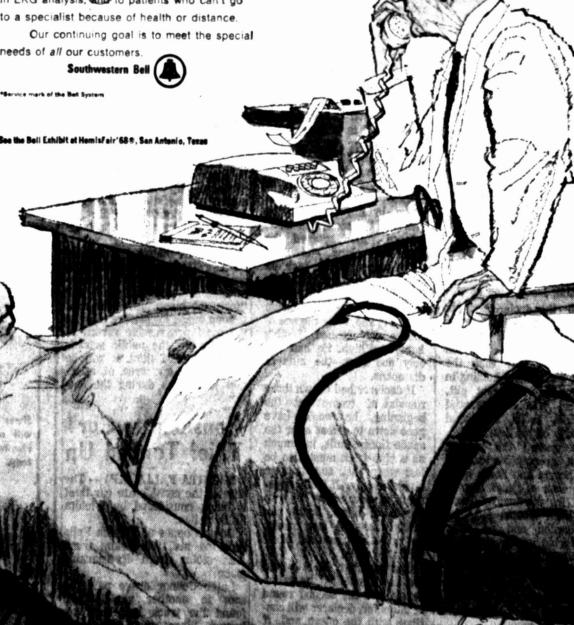

## You say your doctor needs advice on your electrocardiogram. But the nearest heart specialist is miles away?

### Here's the answer.

medical data service lets doctors send electrocardiograms (EKG's) directly

With this new service, your doctor can send a "picture" of your heart action to a specialist for immediate consultation. You can be in the doctor's office, in a hospital examination room, or in your own bed. The specialist can be cross-town or cross-country.