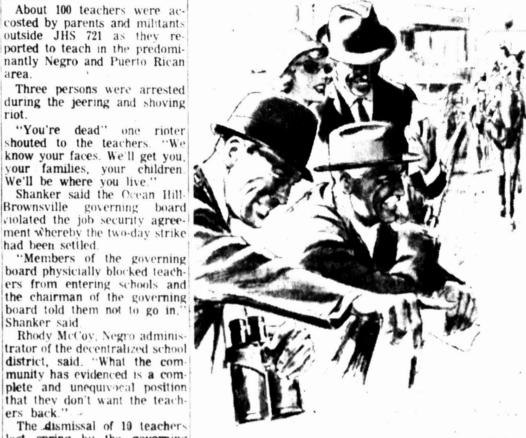

# Wallace Claims Nixon Ray was returned to the United States on July 19 from England and has been confined in the county jail at Memphis since. BIG BROTHER "He's in that nice jail in Shelby County and they have bright lights shining on him night and lights shining on him night and should the Cock, said Hanes. C h u c k Hawkins, Liquor Control Board agent for Big Spring, has invited anyone with questions or solutions to problems in the area of young people and alcohol to contact the chairman of the governing board wiolated the job security agreement whereby the two-day strike had been settled. "Members of the governing people and alcohol to contact the chairman of the governing board physicially blocked teachers the chairman of the governing board problems in the area of young people and alcohol to contact the chairman of the governing board told them not to go in." BIG BROTHER "He's in that nice jail in Shelby County and they have bright lights shining on him night and l

LITTLE ROCK, Ark (AP) - "There isn't anything left," he cans come down here and ask the TV big brother with its eye department which can be taken district, said. "What the com-George C. Wallace, the third-told a cheering crowd, "but you to support them, you ask on him all the time." party presidential candidate there's going to be a good throat them if they're going to give Hanes asked in court here "It's our belief that preven-plete and unequivocal position says Bichard M. Nivon made an election day. Now that they don't want the toronty that they don't want they don't want they don't want the toronty that they don't want they don't w says Richard M. Nixon made an clearing on election day, Nov. your schools back to you. empty promise when he told 5."

Southerners he would not try to Wallace, speaking Wednesday going to, they were the ones cause, in Hanes view, wide deal with alcohol and its The dismissal of 10 teachers jam anything down their night at an outdoor rally and a that took them away from you spread publicity had made it problems among the young last spring by the governing throats. \$25 a plate fund-raising dinner and they shouldn't be rewarded impossible for Ray to get a fair people," he said. Wallace, challenging an ap-which netted about \$14,000, was for giving them back," Wallace wallace, challenging an ap which nected about visual peal to conservative voters by referring to Nixon's promise at said.