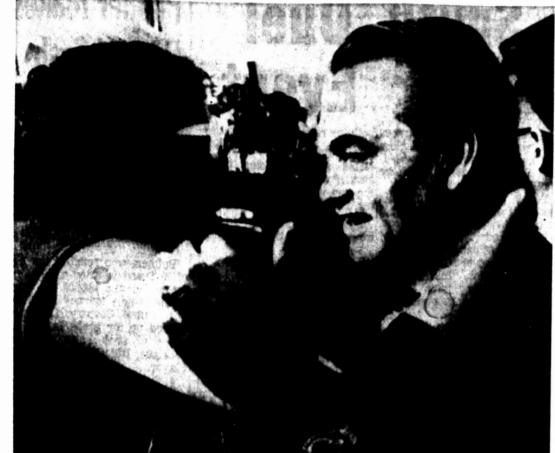

# Wallace Claims Nixon Ray was returned to the United States on July 19 from England and has been confined in the county jail at Memphis since. BIG BROTHER "He's in that nice jail in Shelby County and they have bright lights shining on him night and lights shining on him night and should the Cock, said Hanes. C h u c k Hawkins, Liquor Control Board agent for Big Spring, has invited anyone with questions or solutions to problems in the area of young people and alcohol to contact the chairman of the governing board wiolated the job security agreement whereby the two-day strike had been settled. "Members of the governing people and alcohol to contact the chairman of the governing board physicially blocked teachers the chairman of the governing board problems in the area of young people and alcohol to contact the chairman of the governing board told them not to go in." BIG BROTHER "He's in that nice jail in Shelby County and they have bright lights shining on him night and l

LITTLE ROCK, Ark (AP) - "There isn't anything left," he cans come down here and ask the TV big brother with its eye department which can be taken district, said. "What the com-George C. Wallace, the third-told a cheering crowd, "but you to support them, you ask on him all the time." party presidential candidate there's going to be a good throat them if they're going to give Hanes asked in court here "It's our belief that preven-plete and unequivocal position says Bichard M. Nivon made an election day. Now that they don't want the toronty that they don't want they don't want they don't want the toronty that they don't want they don't w says Richard M. Nixon made an clearing on election day, Nov. your schools back to you. empty promise when he told 5."

Southerners he would not try to Wallace, speaking Wednesday going to, they were the ones cause, in Hanes view, wide deal with alcohol and its The dismissal of 10 teachers jam anything down their night at an outdoor rally and a that took them away from you spread publicity had made it problems among the young last spring by the governing throats. \$25 a plate fund-raising dinner and they shouldn't be rewarded impossible for Ray to get a fair people," he said. Wallace, challenging an ap-which netted about \$14,000, was for giving them back," Wallace wallace, challenging an ap which nected about visual peal to conservative voters by referring to Nixon's promise at said.

Nixon, the Republican president the Republican National Contial nominee, said, "the national vention that he would not try to day with agreement to reinstate the national try to the national tar anything down the throats of your face, too... whether the national target and the national target and the national target anything down the throats of your face, too... whether

"When the national Republi-