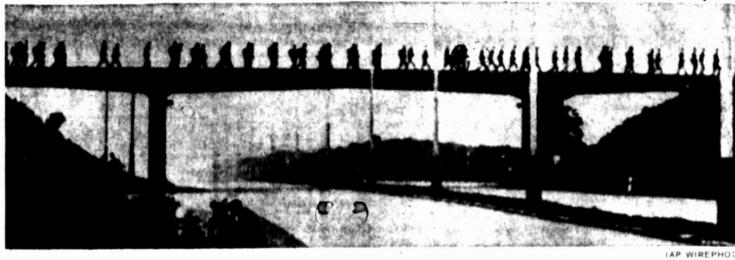

Troops Leave Prague

Soviet troops march across bridge on road near Prague's Ruzyne airport yesterday. Reports are that troops and armor of the withdrawing from the Prague area.

# Invaders Withdraw From Czech Cities To Rural Area

pation troops appeared today to be withdrawing from Czechoslovakia's major cities to new positions in the countryside. Downtown Prague was generally clear of Russian tanks for the first time since the invasion three weeks ago.