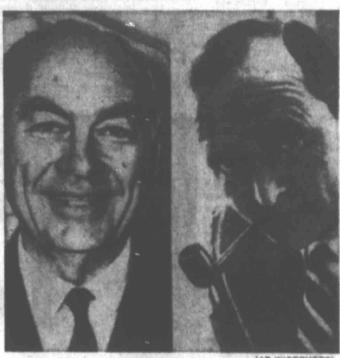

### Allied Unit Hit Hard In Red Staging Area MAJOR ROLE IN POLITICS Which Poll Can You Believe?

from Dr. Gallup, if the presidential election were held at the end of July, Richard M. Nixon would defeat either Sen. Eugene J. McCarthy or Vice President Hubert H. Humphrey.

Or if you'd rather take it from Lou Harris, either McCarthy or Humphrey would defeat Nixon. As for Gov. Nelson A. Rocke-feller, the Gallup Poll has him in a tie with Humphrey and a virtual tie with McCarthy. Harris has Rockefeller beating both Humphrey and McCarthy. NIXON MEN

### **Pollsters**

Dr. George Gallup, left, and Louis Harris head two prominent political polling organizations in this country.

Rockefeller to argue that, because they show Nixon would carry four of the states-New York, California, New Jersey and Ohio-this indicates a national trend to Nixon over Mc-Carthy or Humphrey.