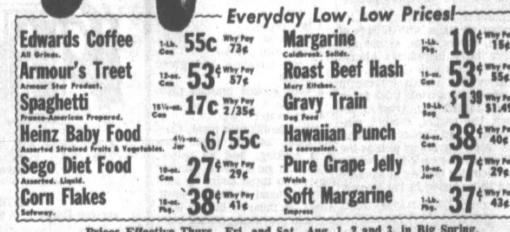

### Look What A Dollar Will Buy!

### Colorful new fall patterns 36" wide COTTON PRINTS

Special purchase of over 300,000 yards brings you SUPER values at a low, low price. This group includes patterns and colors suitable for most every sewing need.

wide Fashion DRESS PRINTS

polyester and cottons, Avril® rayor and cotton. Dura-weave textured sport fabrics, Gold prints, Girighams, Bonnie & Clyde prints, convos prints, Colorama Sharkskin solids, Festival Broadcloths, Sateen prints, sheen prints and poplins,

Fashion's new colors in DRESS & SPORT FABRICS

38" - 45" wide fine combed cottons and Avril® rayon and cotton blends. Choose from twill prints, Glary muslin prints, Frou-frou or decorator prints, solid color broadcloths, Oxford prints, Safeen Cransheen checks, stripes and plaids, Vintage broadcloths, Sport popiins, Scotty plaid ginghams, and Hit Parade prints. Wanderfully wash and wear

58"-60" wide Bonded Orlon® Acrylic Knits

problem. Orlon® acrylic knits at a orice to make sewing prove you are thrifty and beautifully dressed. Solid colors and novelty patterns,

Beautiful pastel or dark shades

### 54" wide Bonded Woolens & Blend Fabrics

You'll find the solution in this group for the many things you've been thinking about doing. The solid colors include flannels, hopsacks, basket weaves, tweeds and heathers. Among the novelties there are tattersalls, checks and herringbones. Go first class.

60-inch wide fall colors

### 100% Dacron' polyester **Double Knit Fabrics**

We know what you want and we have it!!! All the marvelous harvest colors to make into a wardrobe . . . you'll feel like royalty incognito!!! Make your most admired fall fashions from this 69" wide selection of 100% Dacron® polyester double knit fabrics. Completely washable, dries wrinkle-free. Never need to iron.