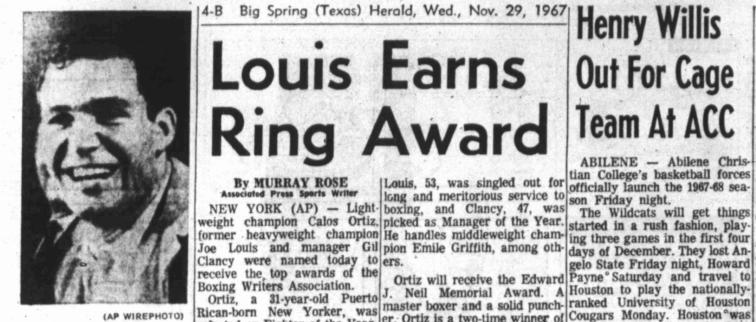

**Claims Alleged Bribe Bid** Just Gesture To Help Pal

AUSTIN (AP) - Dalton C. middleman to get Edward Grady Hill allowed Gray and John L. Cambridge voters, 17.742 to publicly could head off a protest Smith's alleged \$25,000 bribe of-Partin to change his testimony Sullivan, also of Denton, three 11,349. Both critics and backers fer to Louisiana Gov. John Mc-in the James Hoffa jury tamper-weeks to prepare a brief on the of the Johnson administration's Keithen's former bodyguard was ing trial.

Keitnen's former bodygaard was just a gesture to help a friend in a financial bind, Smith's lawyer claims. Lawyer Jack Gray of Denton Lawyer Jack Gray of Denton

incident had nothing to do with fered \$1 million to change his Young testified Smith had dorsement of President John- Pilot Training Squadron T-38 Aubrey Young's official duties as testimony. as an aide to McKeithen.

EXTRADITION

Gray protested before Texas Jury and turned himself in Oct, he owed. Secretary of State John Hill at-3 at Denton, where he was retempts by Louisiana to extradite leased on \$1,500 bond. Smith on public bribery charges, 'PURELY POLITICAL' which grew out of an alleged of ... Gray said Louisiana wanted "It would help anyone," Young a vote of ne confidence." fer of \$25,000 to Young to act as Smith back for "purely politi-cal" reasons, and he called that merely asked Smith to pay off