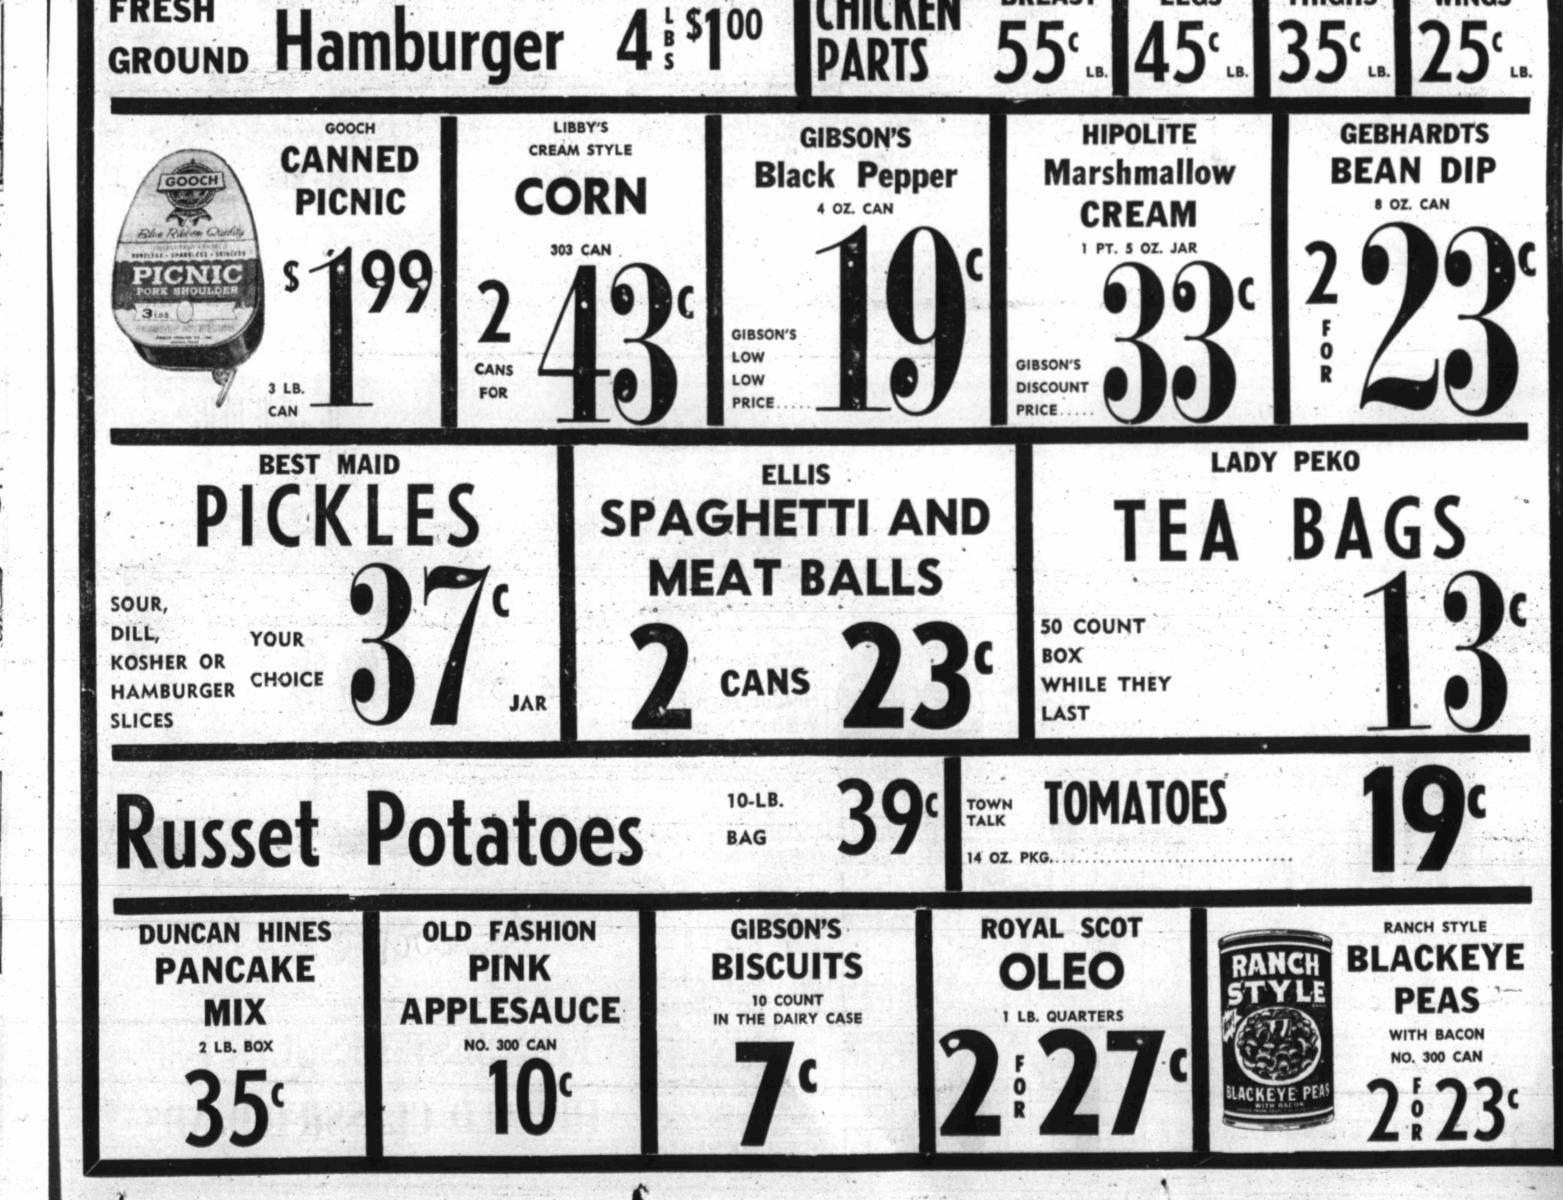

Connally told a \$25-a-plate fund-raising dinner \$25-a-plate fund-raising dinner have appealed to Congress for

mendations for revising founda- Wednesday night the Johnson the funds. As he left, the secretary



Adams had reported control 30 minutes after the game ends, the crash. fore which Fowler appeared, is gathering. for the next 30 days. CUT UP **WEST TEXAS** FRYERS "WHERE YOU ALWAYS BUY THE BEST FOR LESS" "ORIGINAL" DISCOUNT **GIBSON'S** 2303 GREGG **OPEN 9-10** DISCOUNT CENTER MON.-SAT. FRESH DRESSED GRADE A 1-6 SUNDAY **GIBSON'S LOW PRICE** WINGS BREAST THIGHS LEGS FRESH



T THAT I KNOW IN MY POLL AS A MATTER

HER COLLECT THAT

AREN'T WITH ME

11-16 CHAS

MINK

HAVE ANOTHER ANTIDOTE

RIGHT, MILLIE!

I ... I BLEW THE

IE DEAN DECIDED

ONG WITHOUT ME!

TOP BREATHING AY BLANKET!