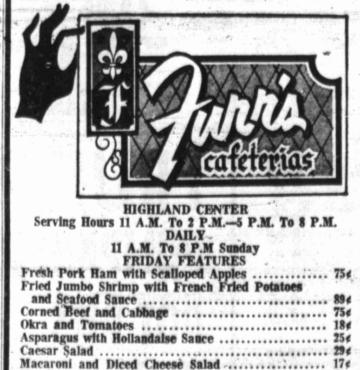

into pastry chili sauce and celery seed. shell. Bake in preheated how Combine dry ingredients. To give the dip extra zip, you oven (425 degrees F.) 15 minmoderate (350 degrees) and



FRUIT OF THE GOURD 'Pompions' make tasty pies

## Pilgrim 'Receipt' Made More Festive And Easy

When the Indians taught our continue baking 45 minutes times) for three minutes or un-Pilgrim fathers how to grow longer, or until done when test-til just cooked through. Gently 'pompions," little did they re- ed. Cool on rack.

1 tbsp. lemon juice 2 tbsps. horse radish Drain clams and add remain-volks, one-fourth cup sugar and those early "receipts"—but its ing ingredients. Chill for one salt. Cook in double boiler top, preparation is streamlined ease. ping is bubbly, about one min-tender - crisp -12 to 15 min-



Chocolate Chiffon Ple ...... 224

Used By Mrs. Roscoe Cone CHERRY DELIGHT per pound roasting time. Baste Add nuts. Bake in loaf pan for 1 1-3 cups graham cracker turkey from time to time dur one to 11/2 hours at 350 degrees. ing roasting. Remove lid for

Cook turkey giblets and neck

in pressure cooker for 30 min-

PECAN PIE

CLAM DIP

a little cold water

1 cup pecans

crumbs last one-half hour of roasting to 3-oz. pkg. cream cheese 1 cup powdered sugar

RECOMMENDED RECIPES

can cherry pie filling 1/4 lb. butter or margarine 1/2 cup chopped nuts

tbsps. milk

1 pkg. whipped cream mix

1 cup light corn syrup Add butter to cracker 3 eggs crumbs and pack firmly in bot-2-3 cup sugar of square glass baking 2 tbsps. cornstarch mixed dish. Bake at 350 degrees for 10 minutes. Mix milk and Dash