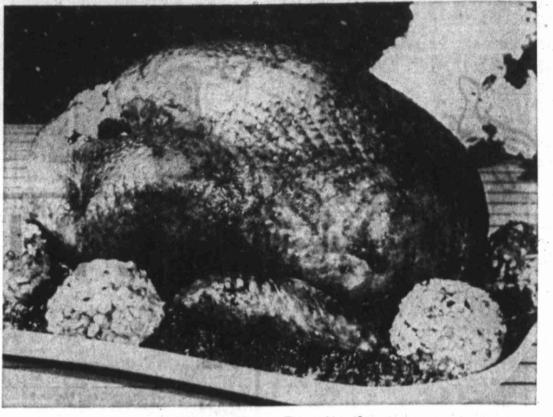

alnuts,

Preparation for Roasting: Free legs and tail from tucked hours; 11 to 14 pounds - 51/2 to

Cranberry Salad drain, Stuff neck and body cavi- - 6 to 634 hours. ties lightly (about 3/4 cup stuf- Covered Pan Method: Place weight). Return tail and legs to in a roaster. Use no water. Cov-Team cranberries with orange tucked position. Skewer neck er. Remove cover toward end

CRANBERRY COMPOTE Co Cook Neck and Giblets: is necessary. 2 cups cranberries Simmer in salted water until Roast in moderate oven (350 1, large apple, pared and tender, about 1/2 hour for the degrees). Use chart as a guide diced in 1/4-inch cubes (11/2 liver and 2 to 21/2 hours for length of roasting time. cups) Dark enameled roasters were neck, heart, and gizzard. Two Ways To Roast: Use unused for roasting times. If



### Time For Gratitude

Thanksgiving brings family and friends together to enjoy a festive meal and exchange the latest news. The bountiful table may be in grandmother's dining room or in a small

Bake at 350 degrees until bird. To speed up thawing, the of foil over breast and thighs, Meat should feel soft. In sert Walnut Filling: In a one-uart saucepan mix together 14 turkey, still in the wrapper, can or cover with several thickness-be placed in a pan of lukewarm es of cheesecloth. Remove foil thigh muscle next to body cavitoward end of roasting if further ty. Temperature should be about 185 degrees. browning is necessary.

Approximate roasting time in

for 8 to 11 pounds  $-4\frac{1}{2}$  to  $5\frac{1}{2}$  arately in the refrigerator.

position. Remove neck from 5% hours; 14 to 18 po