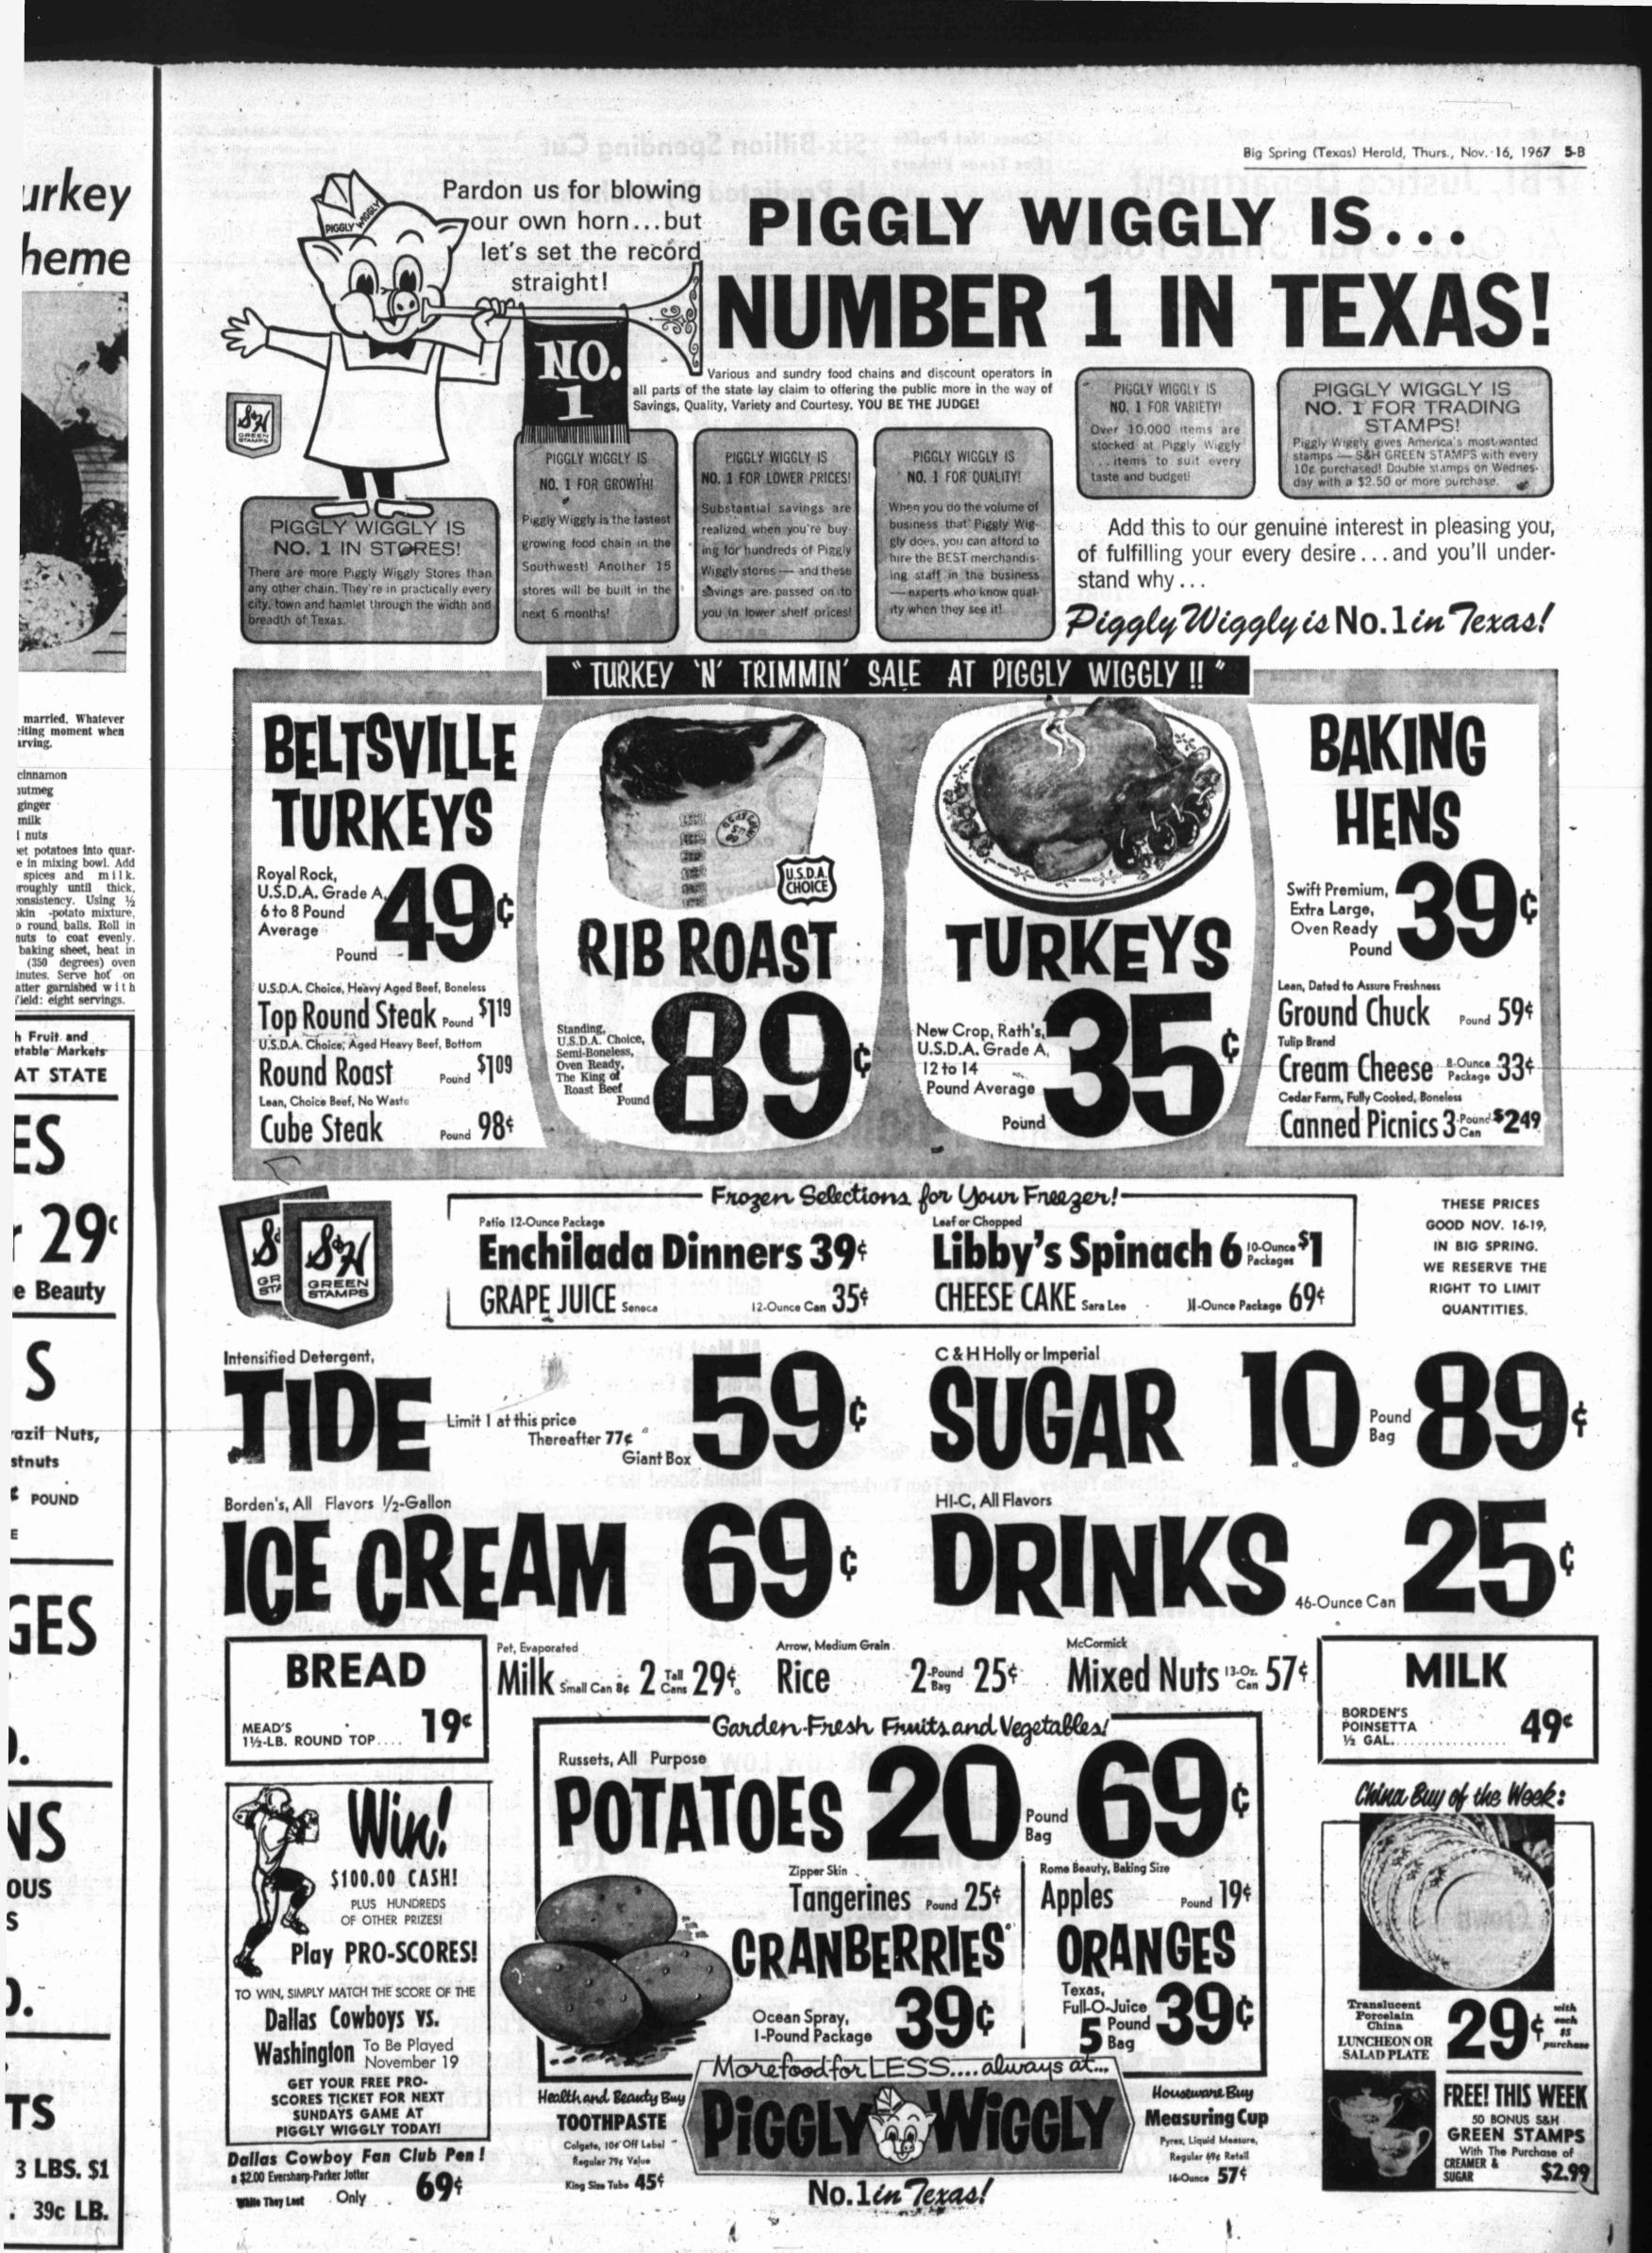

ng 20 to 30 minutes and bananas to dry ingredients. per.

before you add water. Bake pie crust until brown. Filling: 1 envelope unflavored gelatin Put pecans in nine-inch un-1/4 cup water cup milk 2 eggs

Crust:

**OPEN SESAME PIE -**

4 tbsps. sesame seeds

Favorite pie crust recipe

Toast seeds in 450 degree

oven, watching them closely so

they do not burn. They should

be light brown. Prepare your

favorite one-crust recipe, add-

ing sesame seeds to dough aft-

er you cut in shortening and

1/4 cup sugar plus 2 tbsps. sugar 1/4 tsp. salt 1 tsp. vanilla 1 cup chopped dates 34 cup whipping cream

tbsp. Worcestershire sauce

1 box chocolate cake mix

quite small.

arv

1 box chocolate pudding (not dates. Beat egg whites, and add important for perfect pumpkin

**PRALINE PUMPKIN PIE** 







6-B Big Spring (Texas) Herald, Thurs., Nov. 16, 1967 **FBI**, Justice Department At Odds Over 'Strike Force'

WASHINGTON (AP) - The period-would be lasting. It partment officials are known to FBI and its parent agency, the feels that once a drive is com-feel, however, that the key to a crime syndicate branch. De-lance.

ing organized crime.

As a result, the FBI has refused to join fully the new anticrime force-practically the only civilian federal investigative agency to decline full participation.

#### **'STRIKE FORCES'**

Atty. Gen. Ramsey Clark made public the new concept earlier this week in a New York speech when he announced the department will set up several "strike forces" to probe organized crime in selected areas.

The decision was based on a highly successful operation dur