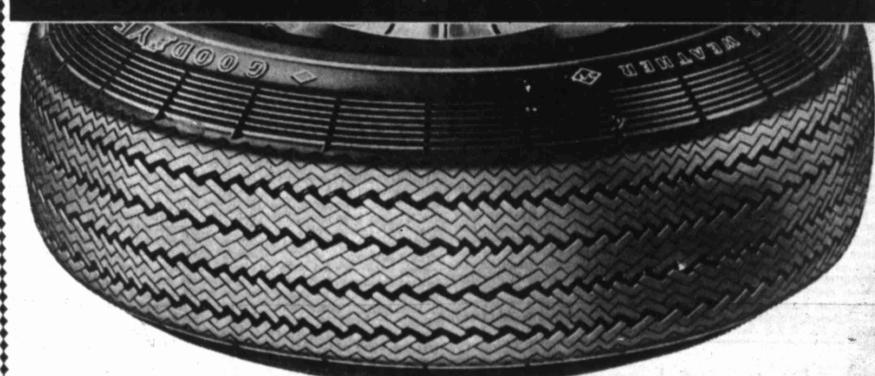

# Goodyear's best selling

### SAFETY **ALL-WEATHER** Tires...

- Our most popular nylon replacement tire
- · Wrap around tread for greater handling and steering control
- Track tested for your driving safety

WHITEWALLS ONLY \$3 MORE

Here's your best tire buy in its price range. Pick your size now and Go Goodyear, Choose from any size blackwall tubeless listed below. Fed. Ex. Tax and old tire

6.50 x 13 \$1.55 7.75 x 14 (7.50 x 14) \$1.88 8.25 x 14 (8.00 x 14) \$2.05 7.75 x 15 (6.70 x 15) \$1.89