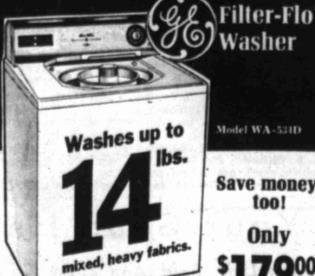

Model WA-531D

Save money too! Only

· Filter-Flo Washing System Clean loads, free of lint-fuzz! . Water-Saver Load Selection Choose "High" or "Low" water level! • 3 Wash Temperatures • 2 Rinse Temperatures Pamper fabrics!