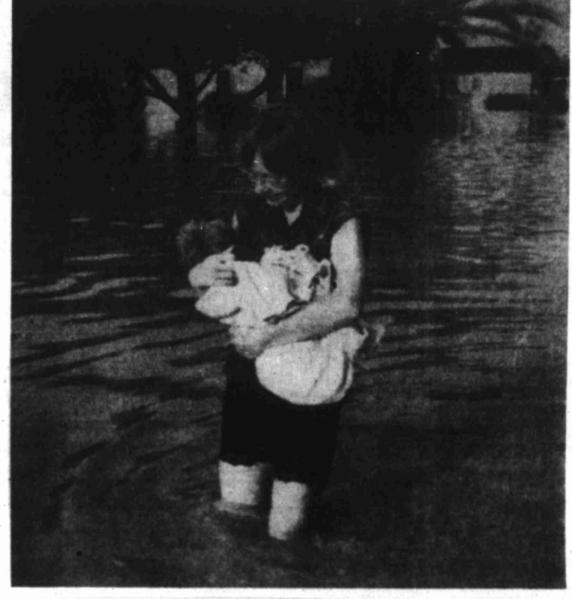

Goldberg dwelt at some length on the proposed treaty banning the further dissemina-

Ringo To High Ground

Torno carries her pet dog, Ringo, to safety from flood waters that started creeping into her home today. Some 90 homes were flooded by waters from overflowing Chiltipin

Creek that runs on the edge of Sinton, Tex The creek flooding was caused by heavy rains from Hurricane Beulah. (AP WIREPHOTO)