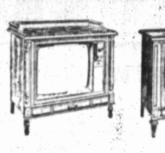

Comes with

Embosses letters on colorful self-adhesive vinyl tape. Apply to any smooth surface. Made of rugged plastic.

INSTA-VIEW ... Picture and Sound

Model M760DWD

All 82-channel reception. Big picture (22" Diagonal Picture

are almost immediate.

Size meas., 282

FOR YOUR VIEWING PLEASURE

sq. inches).

HUBERT CLARK, Mgr.

267-6337