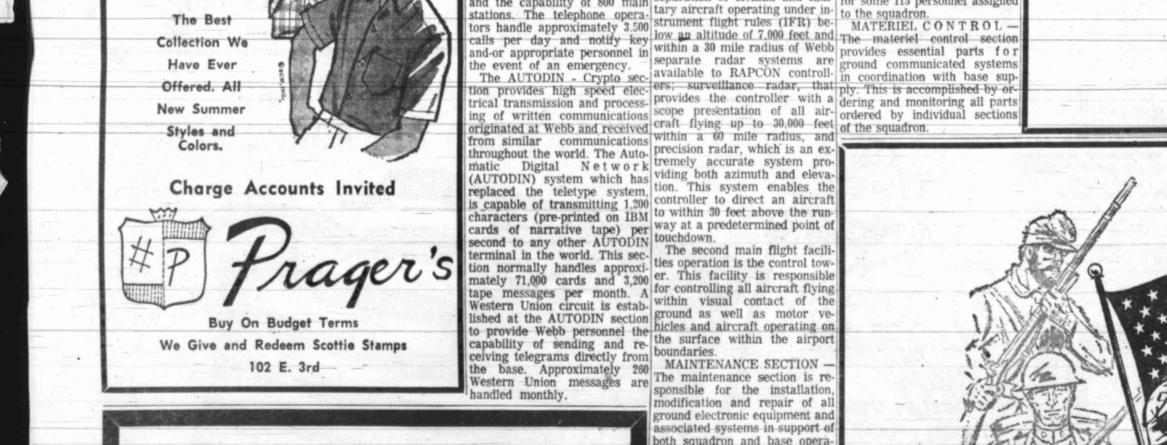

# ARMED FORCES DAY Accent On Youth At Webb Saturday

The accent will be on youth at Webb AFB Saturday when the base observes Armed Forces Day with demonstrations of how the local mission contributes to the "Power for Peace" theme.

GATES OPEN The gates will be open to the public from 9 a.m. to 2 p.m. and the formal program begins at 9:30 o'clock in Building 75 on the flight line, when Col. Chester J. Butcher, 3560th Pilot Training Wing commander, appoints a wing commander for the day and crowns a Webb Armed Forces Day queen. Five students have been se-

#### Schedule At Webb AFE

9:00 a.m.-Base opened to the public 9:30 a.m.-Welcome by Col. Chester J. Butcher, commander of 3560th Pilot Training Wing; Appointment of "Wing Commander and Staff for Armed Forces Day" and crowning of Armed Forces Day Queen.

9:55 a.m.-Take-off of four T-37 jet trainer aircraft and fly-by of base.

10:00 a.m.-Take-off of four T-38 jet trainer aircraft and fly-by of base.

10:40 a.m.-T-38 formation lands

10:45 a.m.-Model Aircraft flying (Snoopy and Red Baron in dog fight, pylon races)

11:05 a.m.-T-37 formation lands 11:10 a.m.-Fire-fighting demonstration

11:25 a.m.-Rescue Demonstration by Helicopter

12:40 p.m.-Take-off of T-38 aircraft and fly-by 12:50 p.m.-Take-off of T-37 aircraft and fly-by

1:20 p.m.-T-37 formation lands

1:50 p.m.-T-38 formation lands

2:00 p.m.-Activities end

Static displays in Hangar 75 throughout day Movies every hour, starting at 9 a.m. in Building P-64.

Marsha Kirkpatrick, 16, Forsan Thunderchief, F-4 Phantom, KC-135 jet tanker and other air-High Scho More than 40 students entered craft. the two contests. OPEN BUILDING

SACRED MARCH

tian-Israeli war in 1956.

Announcement that Egypt had

time in a decade.

Following the appointments there will be fly-bys of T-37 and T-38 jet trainers, model aircraft flying, fire - fighting demonstra- for inspection, and movies will tion, and a rescue pick-up by the HH-43 Huskie helicopter.

Egyptian Troops Mass

march into Israel.

be shown every hour on the hour. In Hangar 75, there will There will be static displays be displays of the support equipof T-41, T-37, T-38 and T-33 ment used in training pilots and trainers. Also on display will be maintaining the base. Refresh-

the F-104 Starfighter, F-105 ment stands will also be set up.

The 3560th Pilot Training enemy were killed in the first 24 hours of the action, called Oper-Squadron building will be open ation Hickory. It was launched at dawn Thursday.