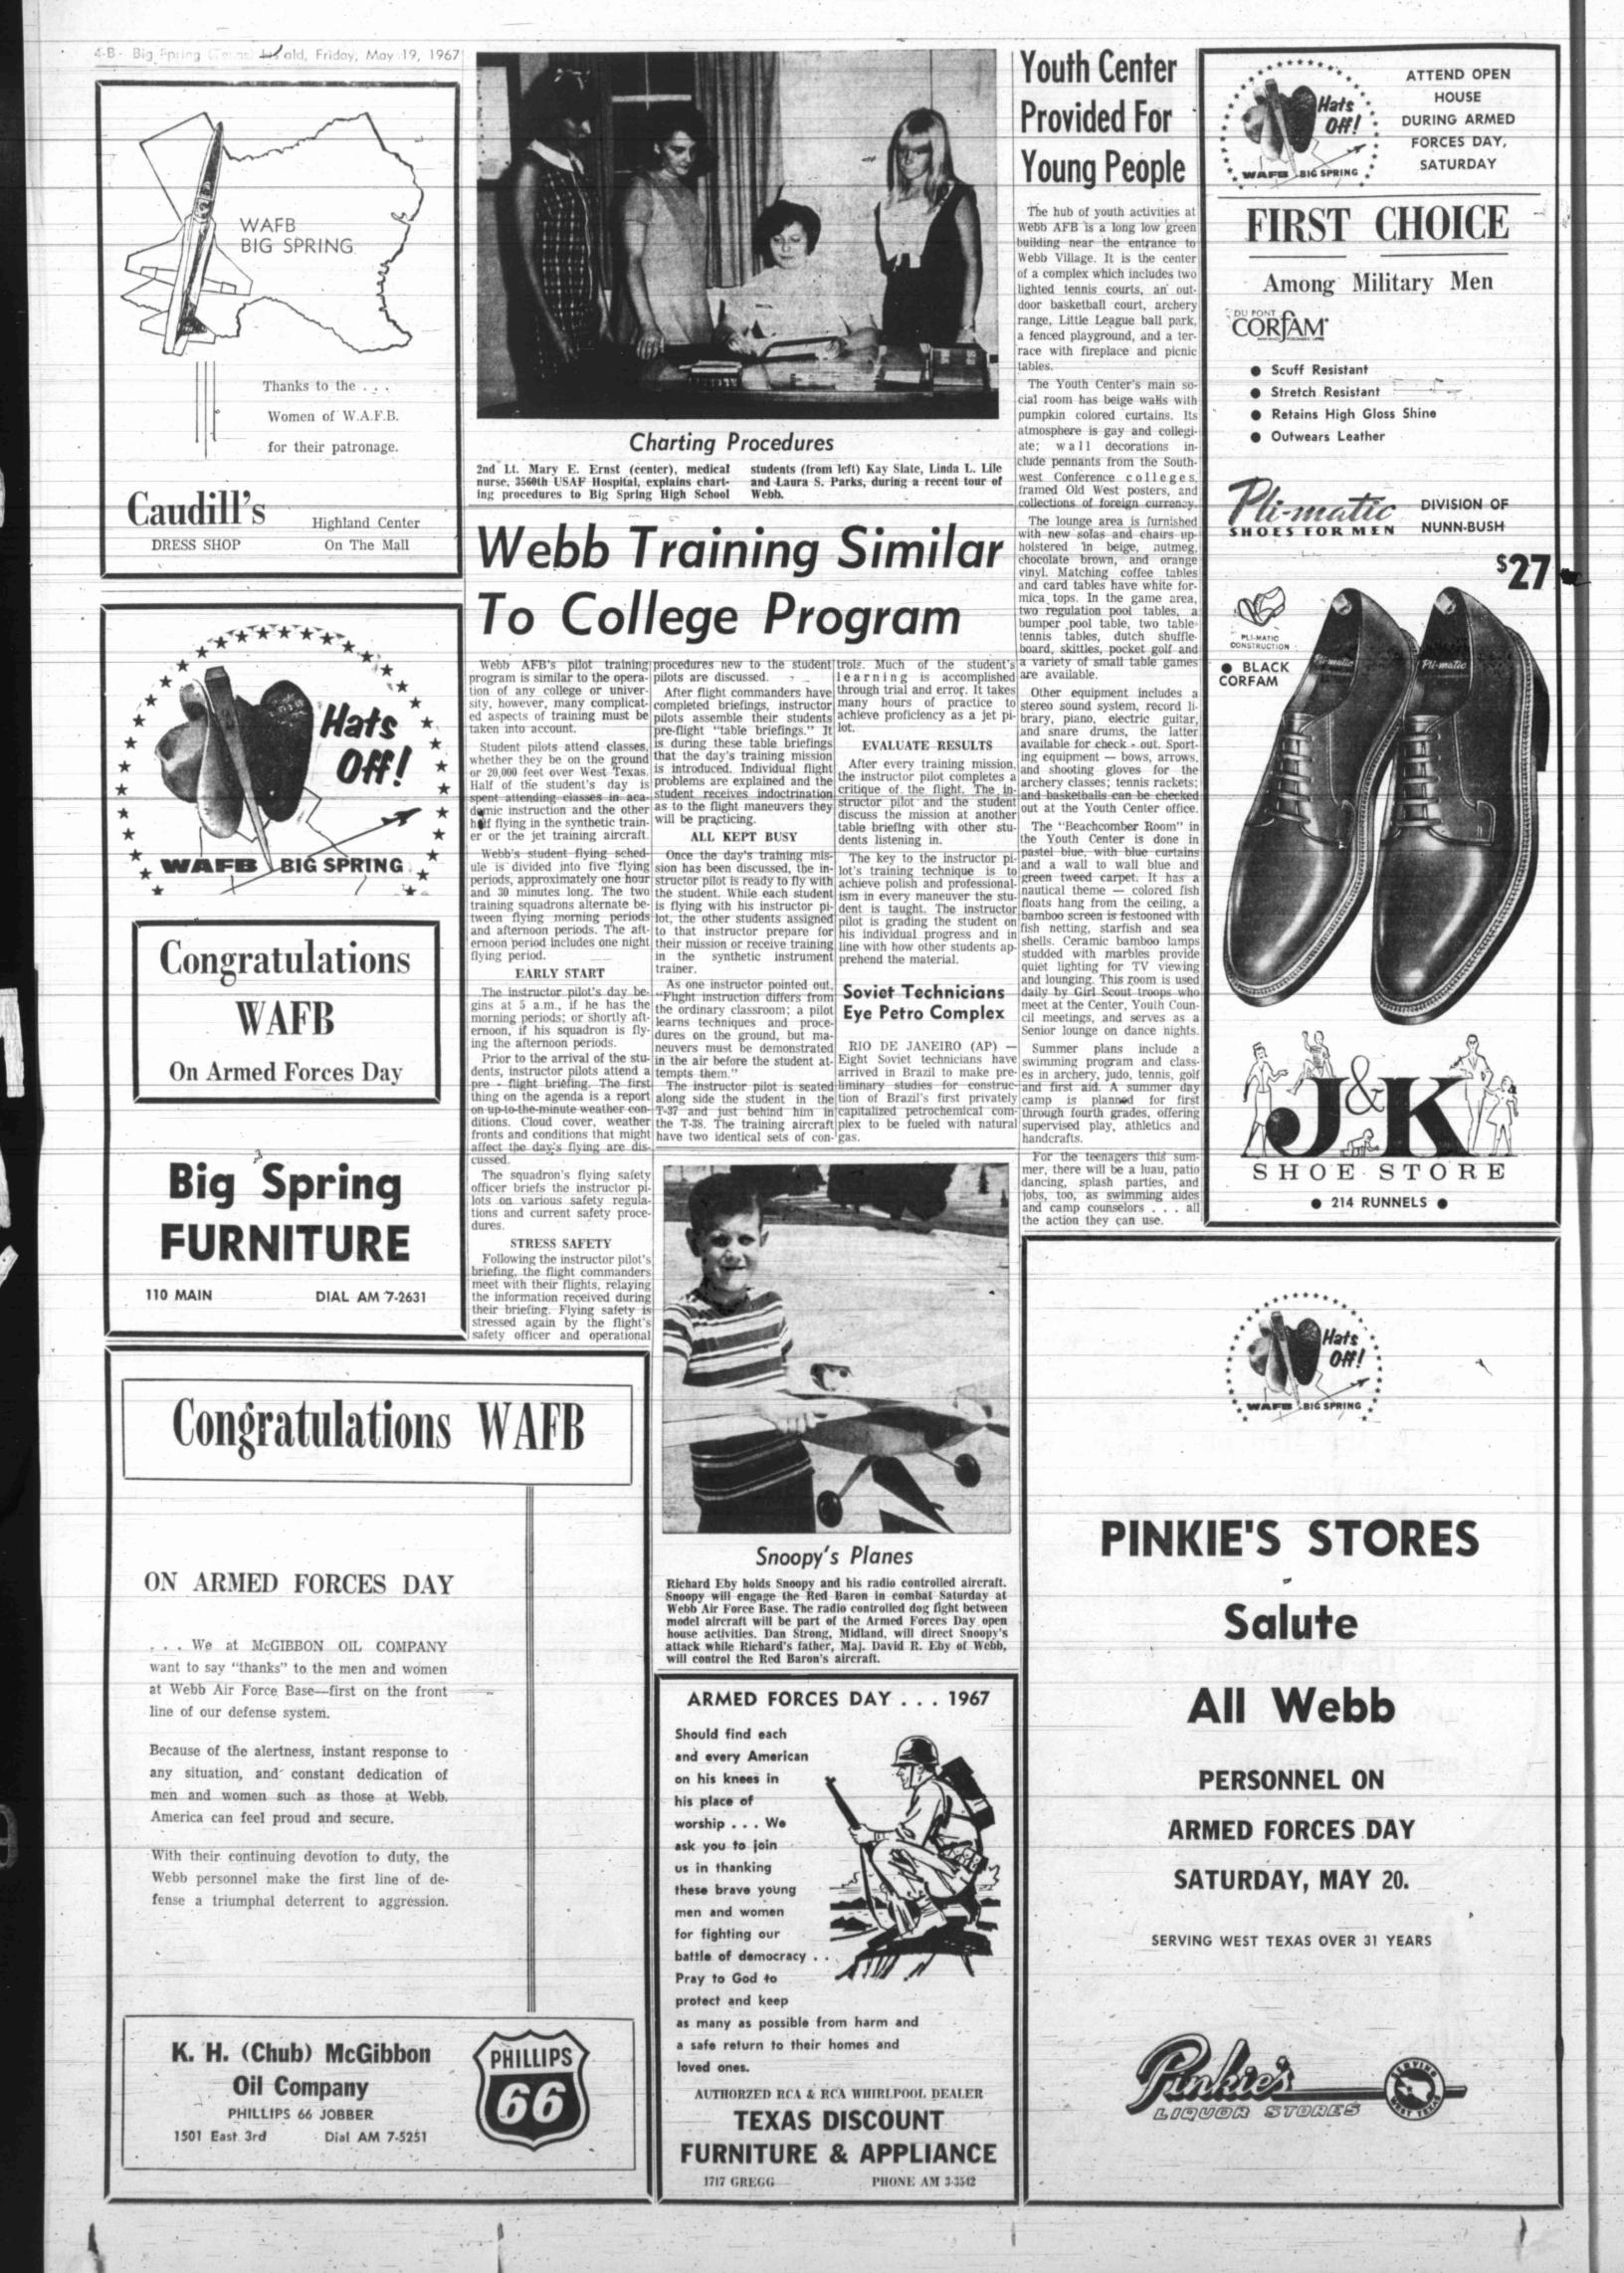

# ARMED FORCES DAY Accent On Youth At Webb Saturday

The accent will be on youth at Webb AFB Saturday when the base observes Armed Forces Day with demonstrations of how the local mission contributes to the "Power for Peace" theme.

GATES OPEN The gates will be open to the public from 9 a.m. to 2 p.m. and the formal program begins at 9:30 o'clock in Building 75 on the flight line, when Col. Chester J. Butcher, 3560th Pilot Training Wing commander, appoints a wing commander for the day and crowns a Webb Armed Forces Day queen. Five students have been se-

#### Schedule At Webb AFE

9:00 a.m.-Base opened to the public 9:30 a.m.-Welcome by Col. Chester J. Butcher, commander of 3560th Pilot Training Wing; Appointment of "Wing Commander and Staff for Armed Forces Day" and crowning of Armed Forces Day Queen.

9:55 a.m.-Take-off of four T-37 jet trainer aircraft and fly-by of base.

10:00 a.m.-Take-off of four T-38 jet trainer aircraft and fly-by of base.

10:40 a.m.-T-38 formation lands

10:45 a.m.-Model Aircraft flying (Snoopy and Red Baron in dog fight, pylon races)

11:05 a.m.-T-37 formation lands 11:10 a.m.-Fire-fighting demonstration

11:25 a.m.-Rescue Demonstration by Helicopter

12:40 p.m.-Take-off of T-38 aircraft and fly-by 12:50 p.m.-Take-off of T-37 aircraft and fly-by

1:20 p.m.-T-37 formation lands

1:50 p.m.-T-38 formation lands

2:00 p.m.-Activities end

Static displays in Hangar 75 throughout day Movies every hour, starting at 9 a.m. in Building P-64.

Marsha Kirkpatrick, 16, Forsan Thunderchief, F-4 Phantom, KC-135 jet tanker and other air-High Scho More than 40 students entered craft. the two contests. OPEN BUILDING