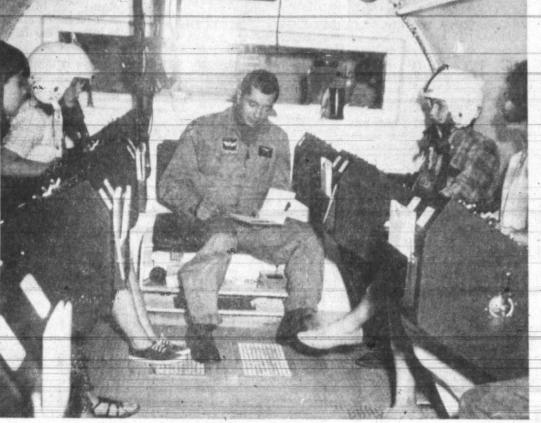

# ARMED FORCES DAY Accent On Youth At Webb Saturday

The accent will be on youth at Webb AFB Saturday when the base observes Armed Forces Day with demonstrations of how the local mission contributes to the "Power for Peace" theme.

GATES OPEN The gates will be open to the public from 9 a.m. to 2 p.m. and the formal program begins at 9:30 o'clock in Building 75 on the flight line, when Col. Chester J. Butcher, 3560th Pilot Training Wing commander, appoints a wing commander for the day and crowns a Webb Armed Forces Day queen. Five students have been se-

SACRED MARCH

tian-Israeli war in 1956.

Announcement that Egypt had

time in a decade.

Following the appointments there will be fly-bys of T-37 and T-38 jet trainers, model aircraft flying, fire - fighting demonstra- for inspection, and movies will tion, and a rescue pick-up by the HH-43 Huskie helicopter.