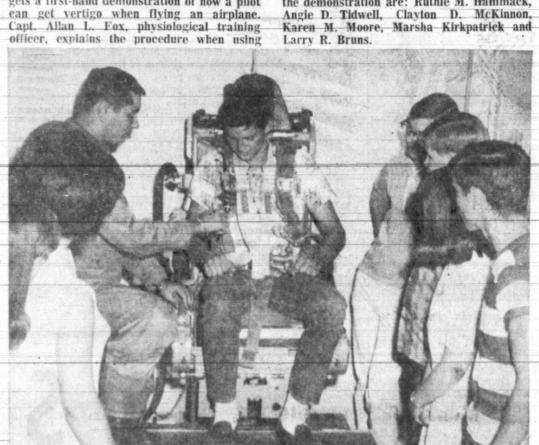

# ARMED FORCES DAY Accent On Youth At Webb Saturday

The accent will be on youth at Webb AFB Saturday when the base observes Armed Forces Day with demonstrations of how the local mission contributes to the "Power for Peace" theme.

lected from area high schools to serve in staff positions for the day, and one of them will be announced the wing commander for the day

The finalists are Gregory Devlin, 18, Big Spring High School; Johnny O. Dolan, 17, Forsan High School; Troy L. Fraser, 17, Coahoma High School; Larry Newcomer, 17, Sands High School; and Butch Robnett, 18, Stanton High School.

wing commander for the day. **4 CANDIDATES** 

Four candidates for Armed Forces Day Queen were selected on the basis of their scholastic average and a theme on why she would like to be the

Queen. The finalists are Sara Bledsoe, 17, Sands High School; Bev-L. Clements, 18, Stanton High School; Cornelia Garrett, 16. Big Spring High School; and