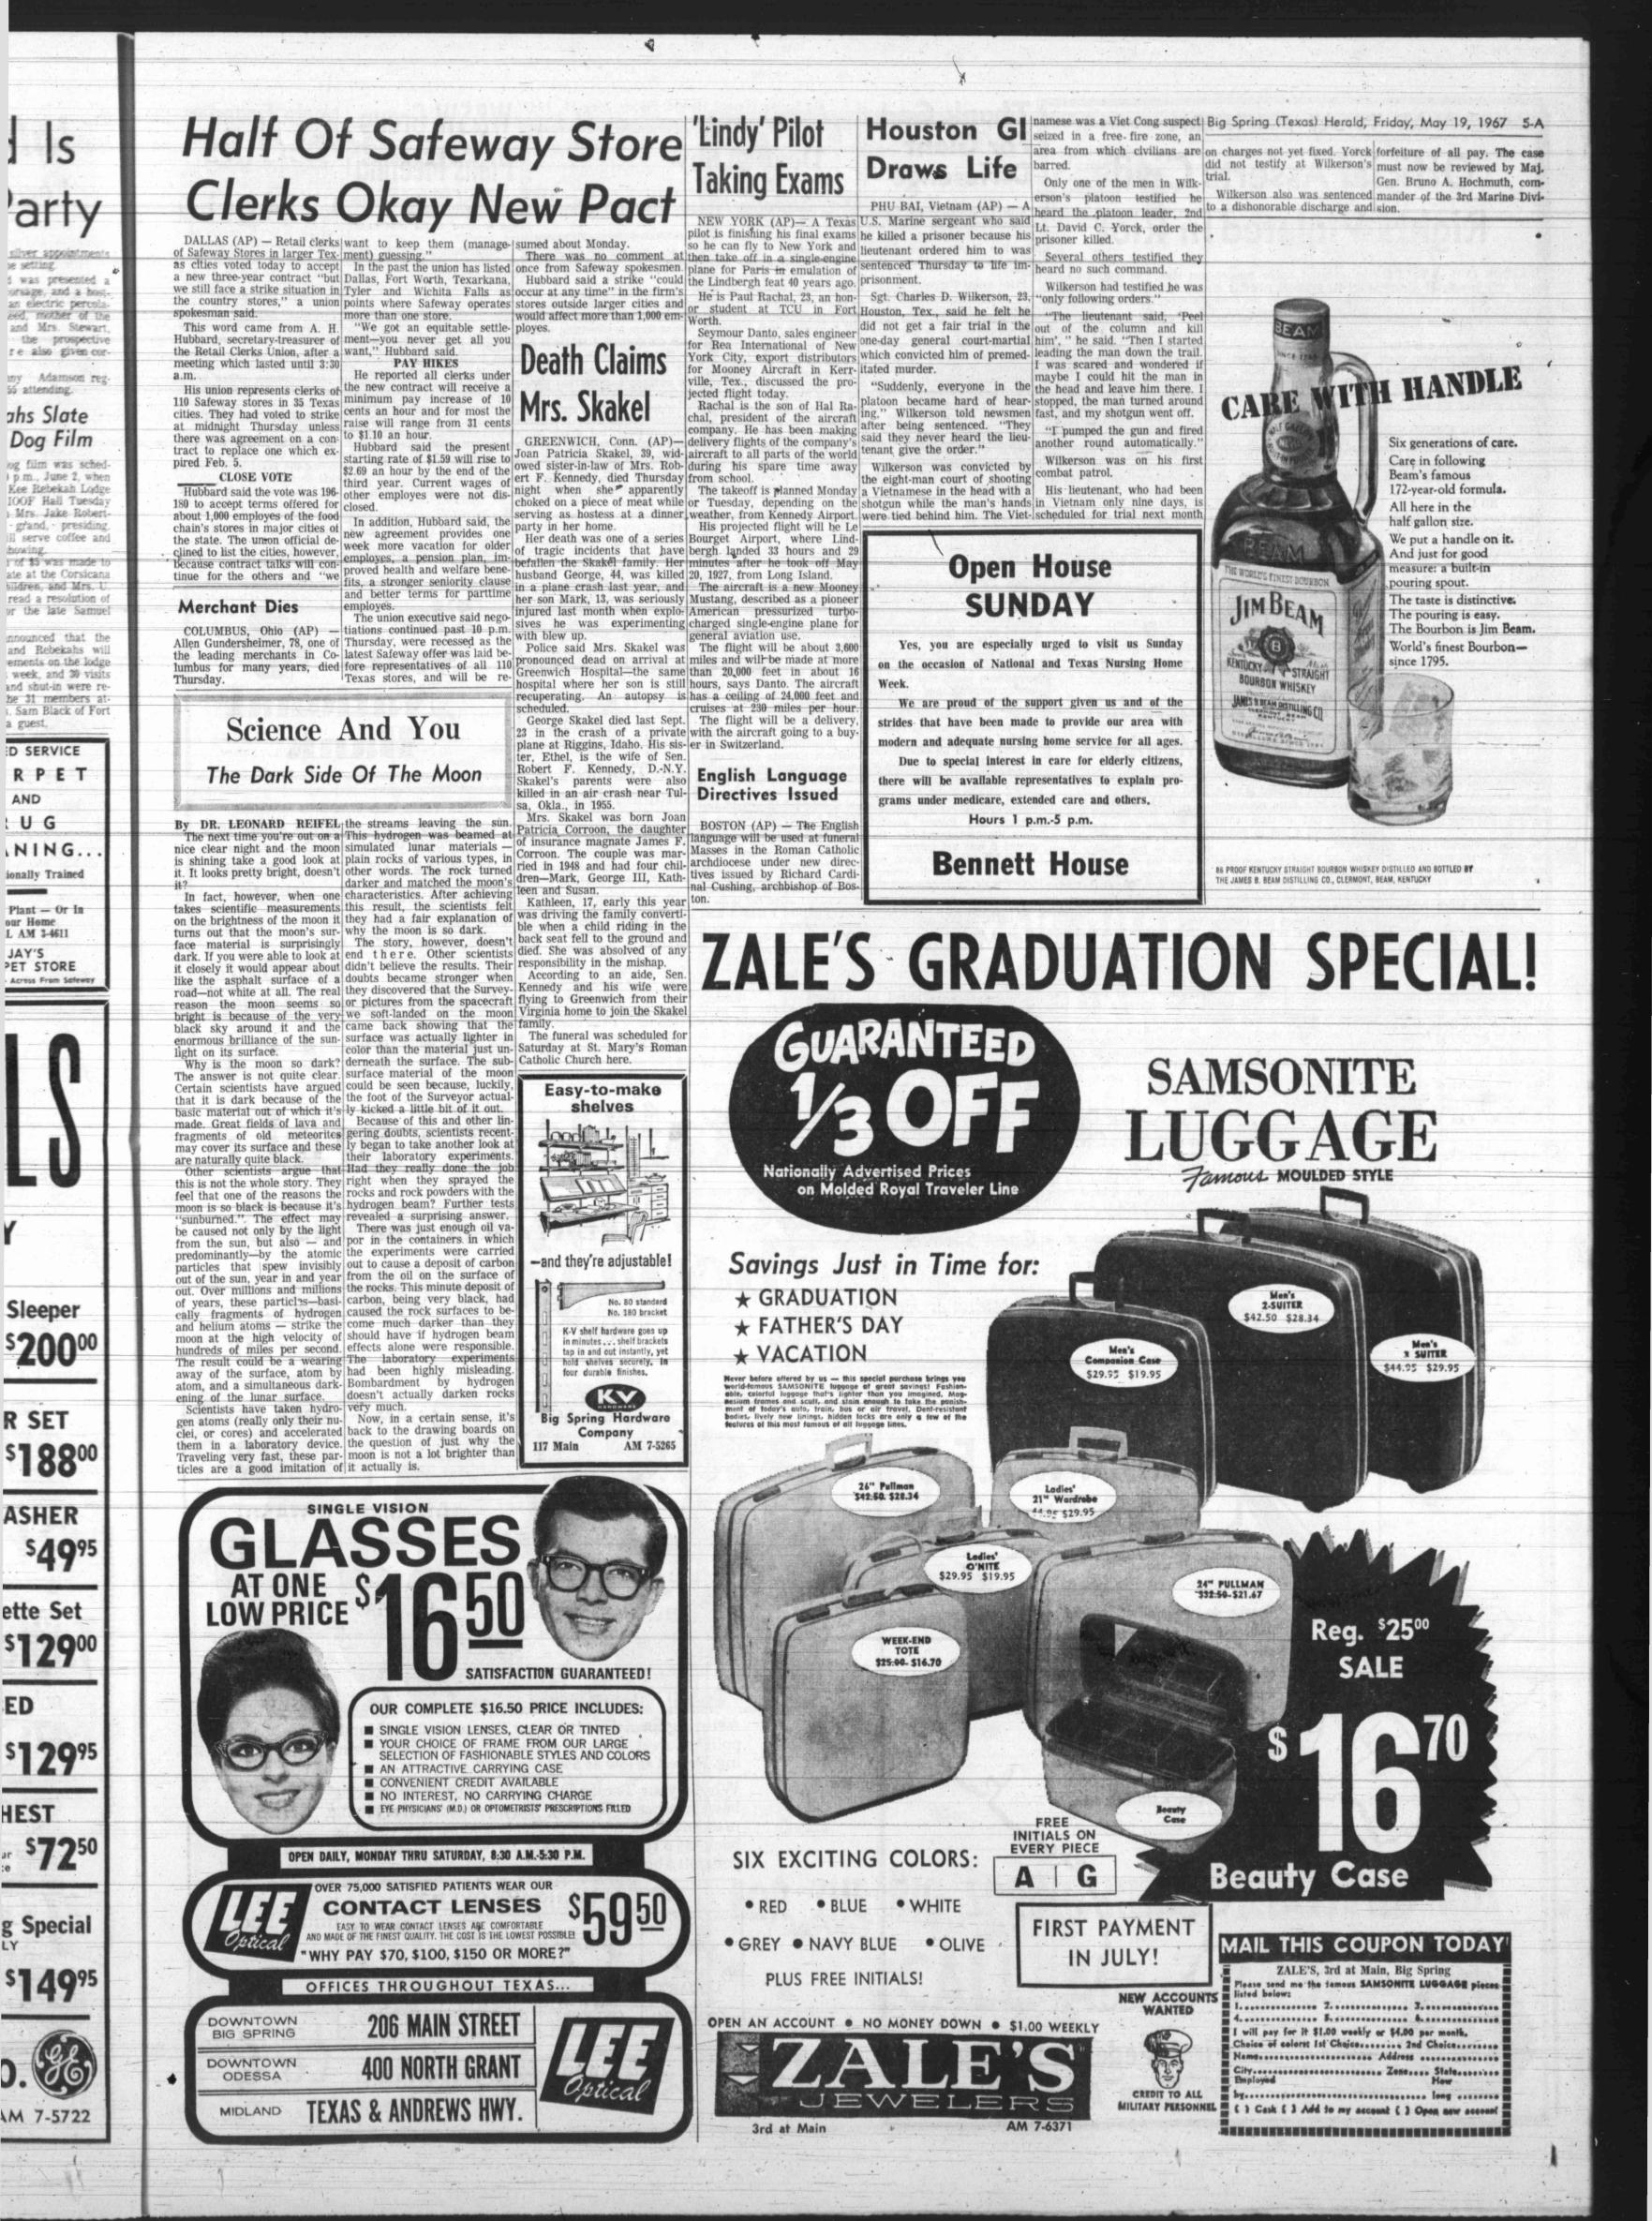

# A blaze of glory Diamonds from Zales

Play Opens Tonight

mation may be had from the of local authorities. This occur the craft, suffering burns and at the local church. Supper was U.S. Civil Service clerk at the red after union spokesmen said shock as he landed in burning served; C. E. Ranne is presi-post office.

## Salute ToThe Men Of W.A.F.B. on Armed Forces Day Thanks—to the vigilant, trained and dedicated men of America's defense team. The world is becoming, because of them, a safer place . . . safer for those who love peace and want to see an end to our human history of violence. From First Federal to the Webb Air Force Base members of our mighty defense team, a sincere

"thank you" for a job well done.

**First Federal Savings** 

& Loan Association

Main Streets

A stirring special-only at your Texaco Dealer's! Handy, polished steel bowls for stirring, storing, mixing, warming. Priced as low as 59¢!

Why is your Texaco Dealer mixed up in the mixingbowl business? To bring you into his station. He figures once you try his products and service you'll be back-as a regular customer. Drive in soon-and have vourself a bowl!