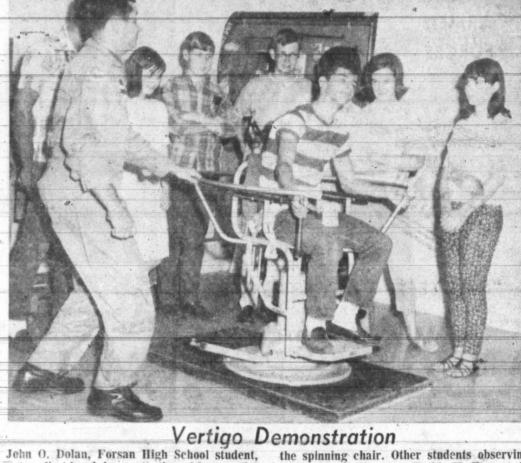

# ARMED FORCES DAY Accent On Youth At Webb Saturday

The accent will be on youth at Webb AFB Saturday when the base observes Armed Forces Day with demonstrations of how the local mission contributes to the "Power for Peace" theme.

lected from area high schools to serve in staff positions for the day, and one of them will be announced the wing commander for the day

The finalists are Gregory Devlin, 18, Big Spring High School; Johnny O. Dolan, 17, Forsan High School; Troy L. Fraser, 17, Coahoma High School; Larry Newcomer, 17, Sands High School; and Butch Robnett, 18, Stanton High School.

wing commander for the day. **4 CANDIDATES** 

Four candidates for Armed Forces Day Queen were selected on the basis of their scholastic average and a theme on why she would like to be the

Queen. The finalists are Sara Bledsoe, 17, Sands High School; Bev-L. Clements, 18, Stanton High School; Cornelia Garrett, 16. Big Spring High School; and