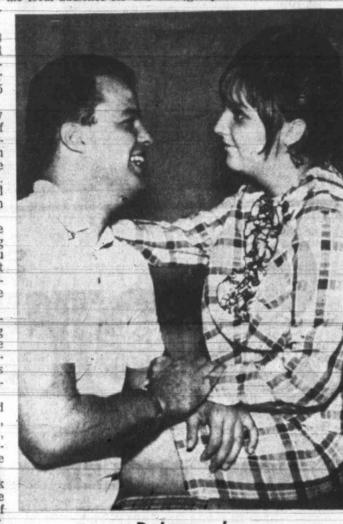

#### Rehearsals

Jeni Shaffer and Lt. Fred Smith rehearse this scene from "Streetcar Named Desire," little theatre production that will play Friday and Saturday in the City Auditorium. (Photo by Frank Brandon)