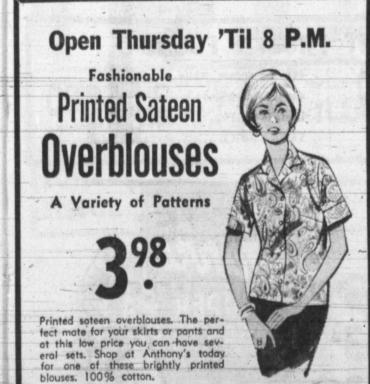

and Mrs. A. Swartz and Mrs. J. Rice and family, all of Midland; Mr. and Mrs. A. Swartz and Mrs. J. Rice and family, all of Midland; Mr. and Mrs. A. Swartz and Mrs. B. J. Rice and family, all of Midland; Mr. and Mrs. A. Swartz and Mrs. B. J. Rice and Mrs. B. J. Rice and Mrs. A. Swartz and Mrs. Tom Rice and family and Mrs. Tom Rice and family and Mrs. A. Swartz fourth. Mrs. Paul West and son, Coa-Winners in Wednesday's play were Mrs. Dyer and Mrs. J. C. Greenhaw, first; Mrs. Floyd Mayes and Mrs. Elvis McCra-Rice, all of Big Spring.

ry, second; Mrs. Joe Herbert Mr. and Mrs. Charles Ranne and Mrs. Mike Craddock, third; and children of Westbrook and and Mrs. Wasson and Mrs. Mr. and Mrs. Royce Easter Swartz tied for fourth with Mrs. and son, Tracy, of Big Spring were Sunday guests in the home







#### Airmen Get **Scholarships**

Allen and Airman 3.C. Lee E. bit from 88 to 127 miles up.

man, the other graduates were launches. Airman 3.C. Robert H. Bledsoe, Airman 1.C. J. W. Cline, Air. Attorney Dies man 2.C. Tony R. Hodge, Airman 3.C. Persijs Raiskums and Airman 3.C. Rodney C. Spargo.

#### Kremlin Fires Two Satellites

MOSCOW (AP) - The Soviet ships from Howard County Jun-miles above the earth and Cos-roaring boom town days, when sheriff said.

a special typewriting and mili-mos 159 had an angle of 51 de- Texas city. Webb education office, was followed by Soviet Sputniks in lawmen. taught by Mrs. Dean Box, chair-the first stages of orbital 'FLOATING POPULATION' man of the business department at the college. There were eight launches to the moon, and there graduates completi