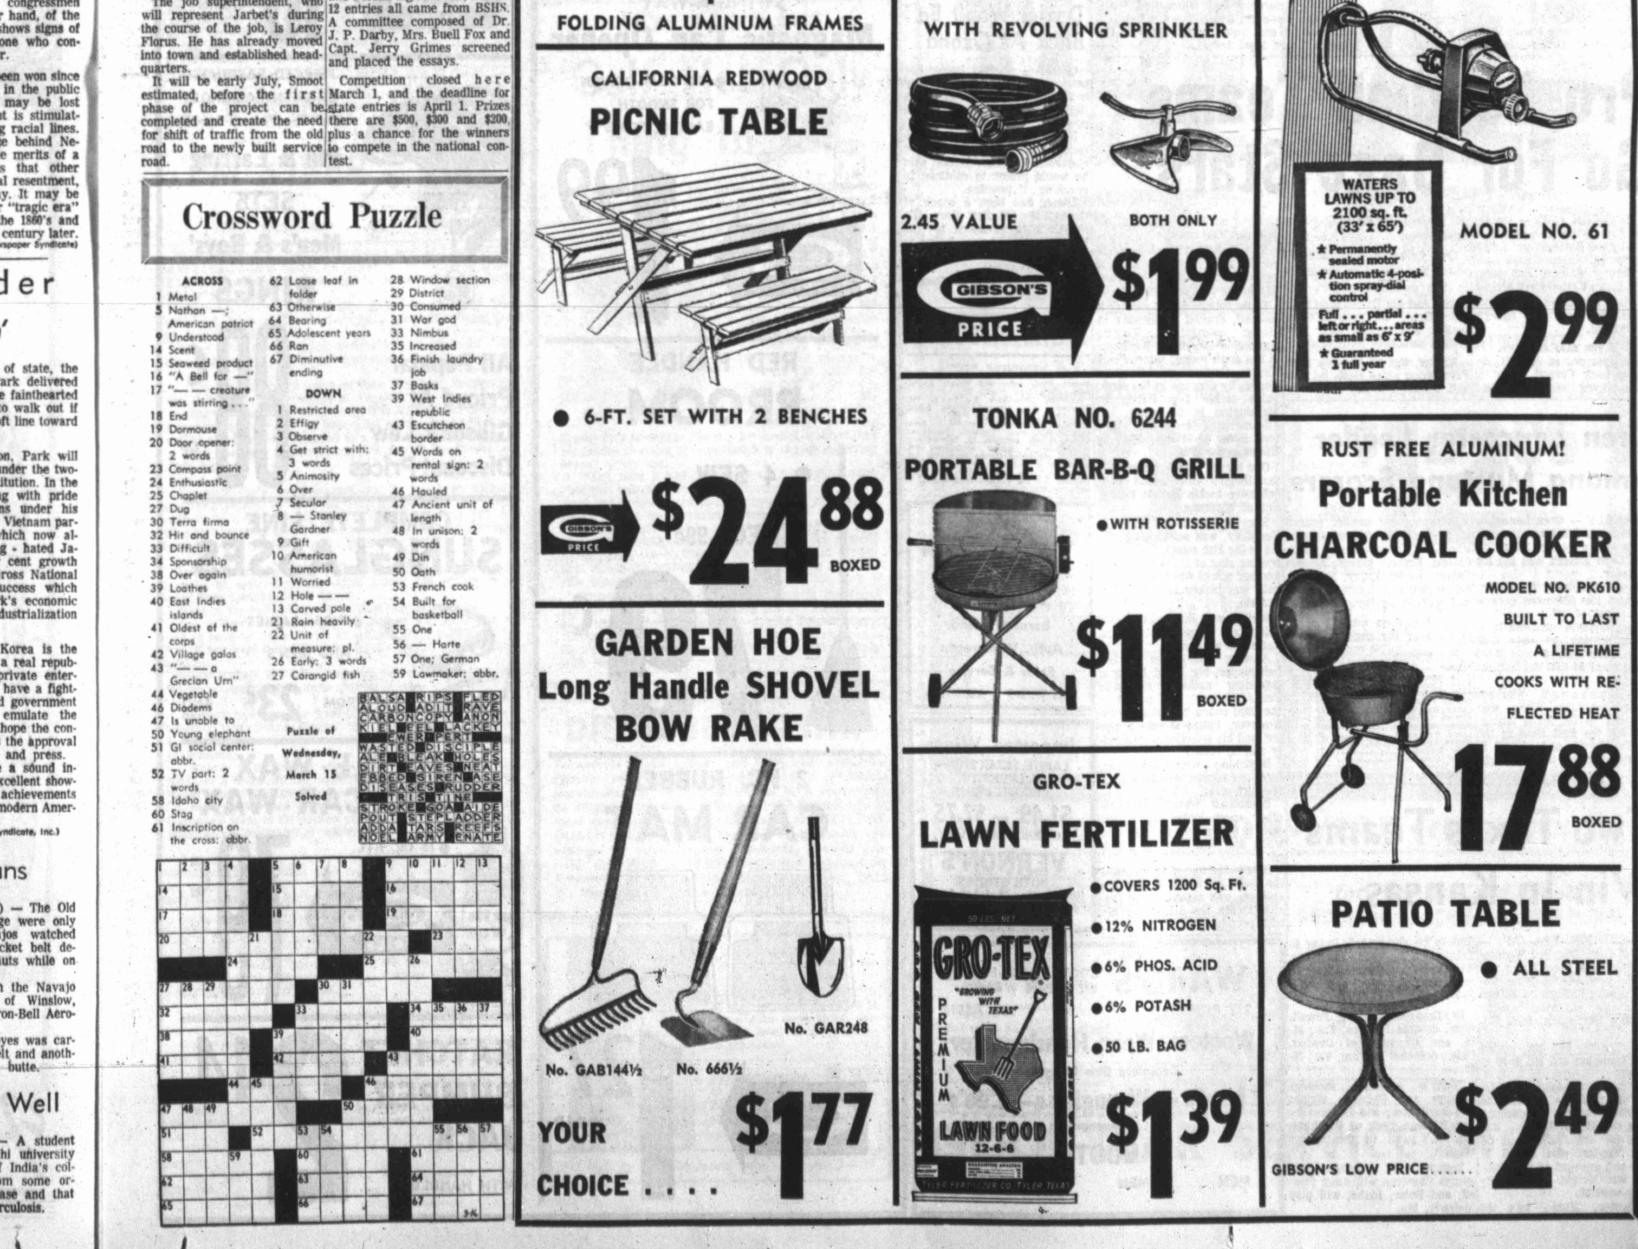

tate, the city, the High school students had a county and the highway patrol, Webb AFB had a representa-tive count of the American Free Enterprise System." Invitations tive on hand. The job superintendent, who will represent Jarbet's during the course of the job, is Leroy Florus. He has already moved into town and established head-quarters. Were sent to Stanton, Coanoma and Forsan high schools, but the 12 entries all came from BSHS. A committee composed of Dr. J. P. Darby, Mrs. Buell Fox and Capt. Jerry Grimes screened and placed the essays. tive on hand.



FORMED FLAT

ARMS

**GIBSON'S** 

(THEY'RE WIDER ... HAVE MORE WEBS) **5 99** CHAIR CHAISE Not 4x3x3 WEB 6x15 Webs BUT 6x4x4 WEB **NO TIP CHAIR BASE** 25" Wide ● 2¾" WIDE ● 331/2" TALL

● 36" Tall • 74" Long **VINYL PLASTIC HOSE** 







Big Spring (Texas) Herald, Thurs., Mar. 16, 1967



## Spoils For Winner In Trial

R. C. Thomas, John Puckett and Bob Graham (left to right, above) admire one of the big trophies to be given away during the Amateur Field Trial scheduled on the Mc-Kinney ranch southeast of Big Spring Satur-

day. The trial is scheduled by the Permian Bird Dog and Sportsman Club. Puckett is president of the club. Drawings for the trial will be staged at the Settles Hotel here Fri-day night. (Photo by Danny Valdes)



### NEW YORK (AP) - Jersey Joe Walcott, who was 37-years-old and a 6-1 underdog when he won the heavyweight title, says Zora Folley has a good chance

to upset heavyweight champion Cassius Clay next Wednesday night. Folley, 34, and a 5-1 long shot, agrees. Walcott was 33 when he got his firs