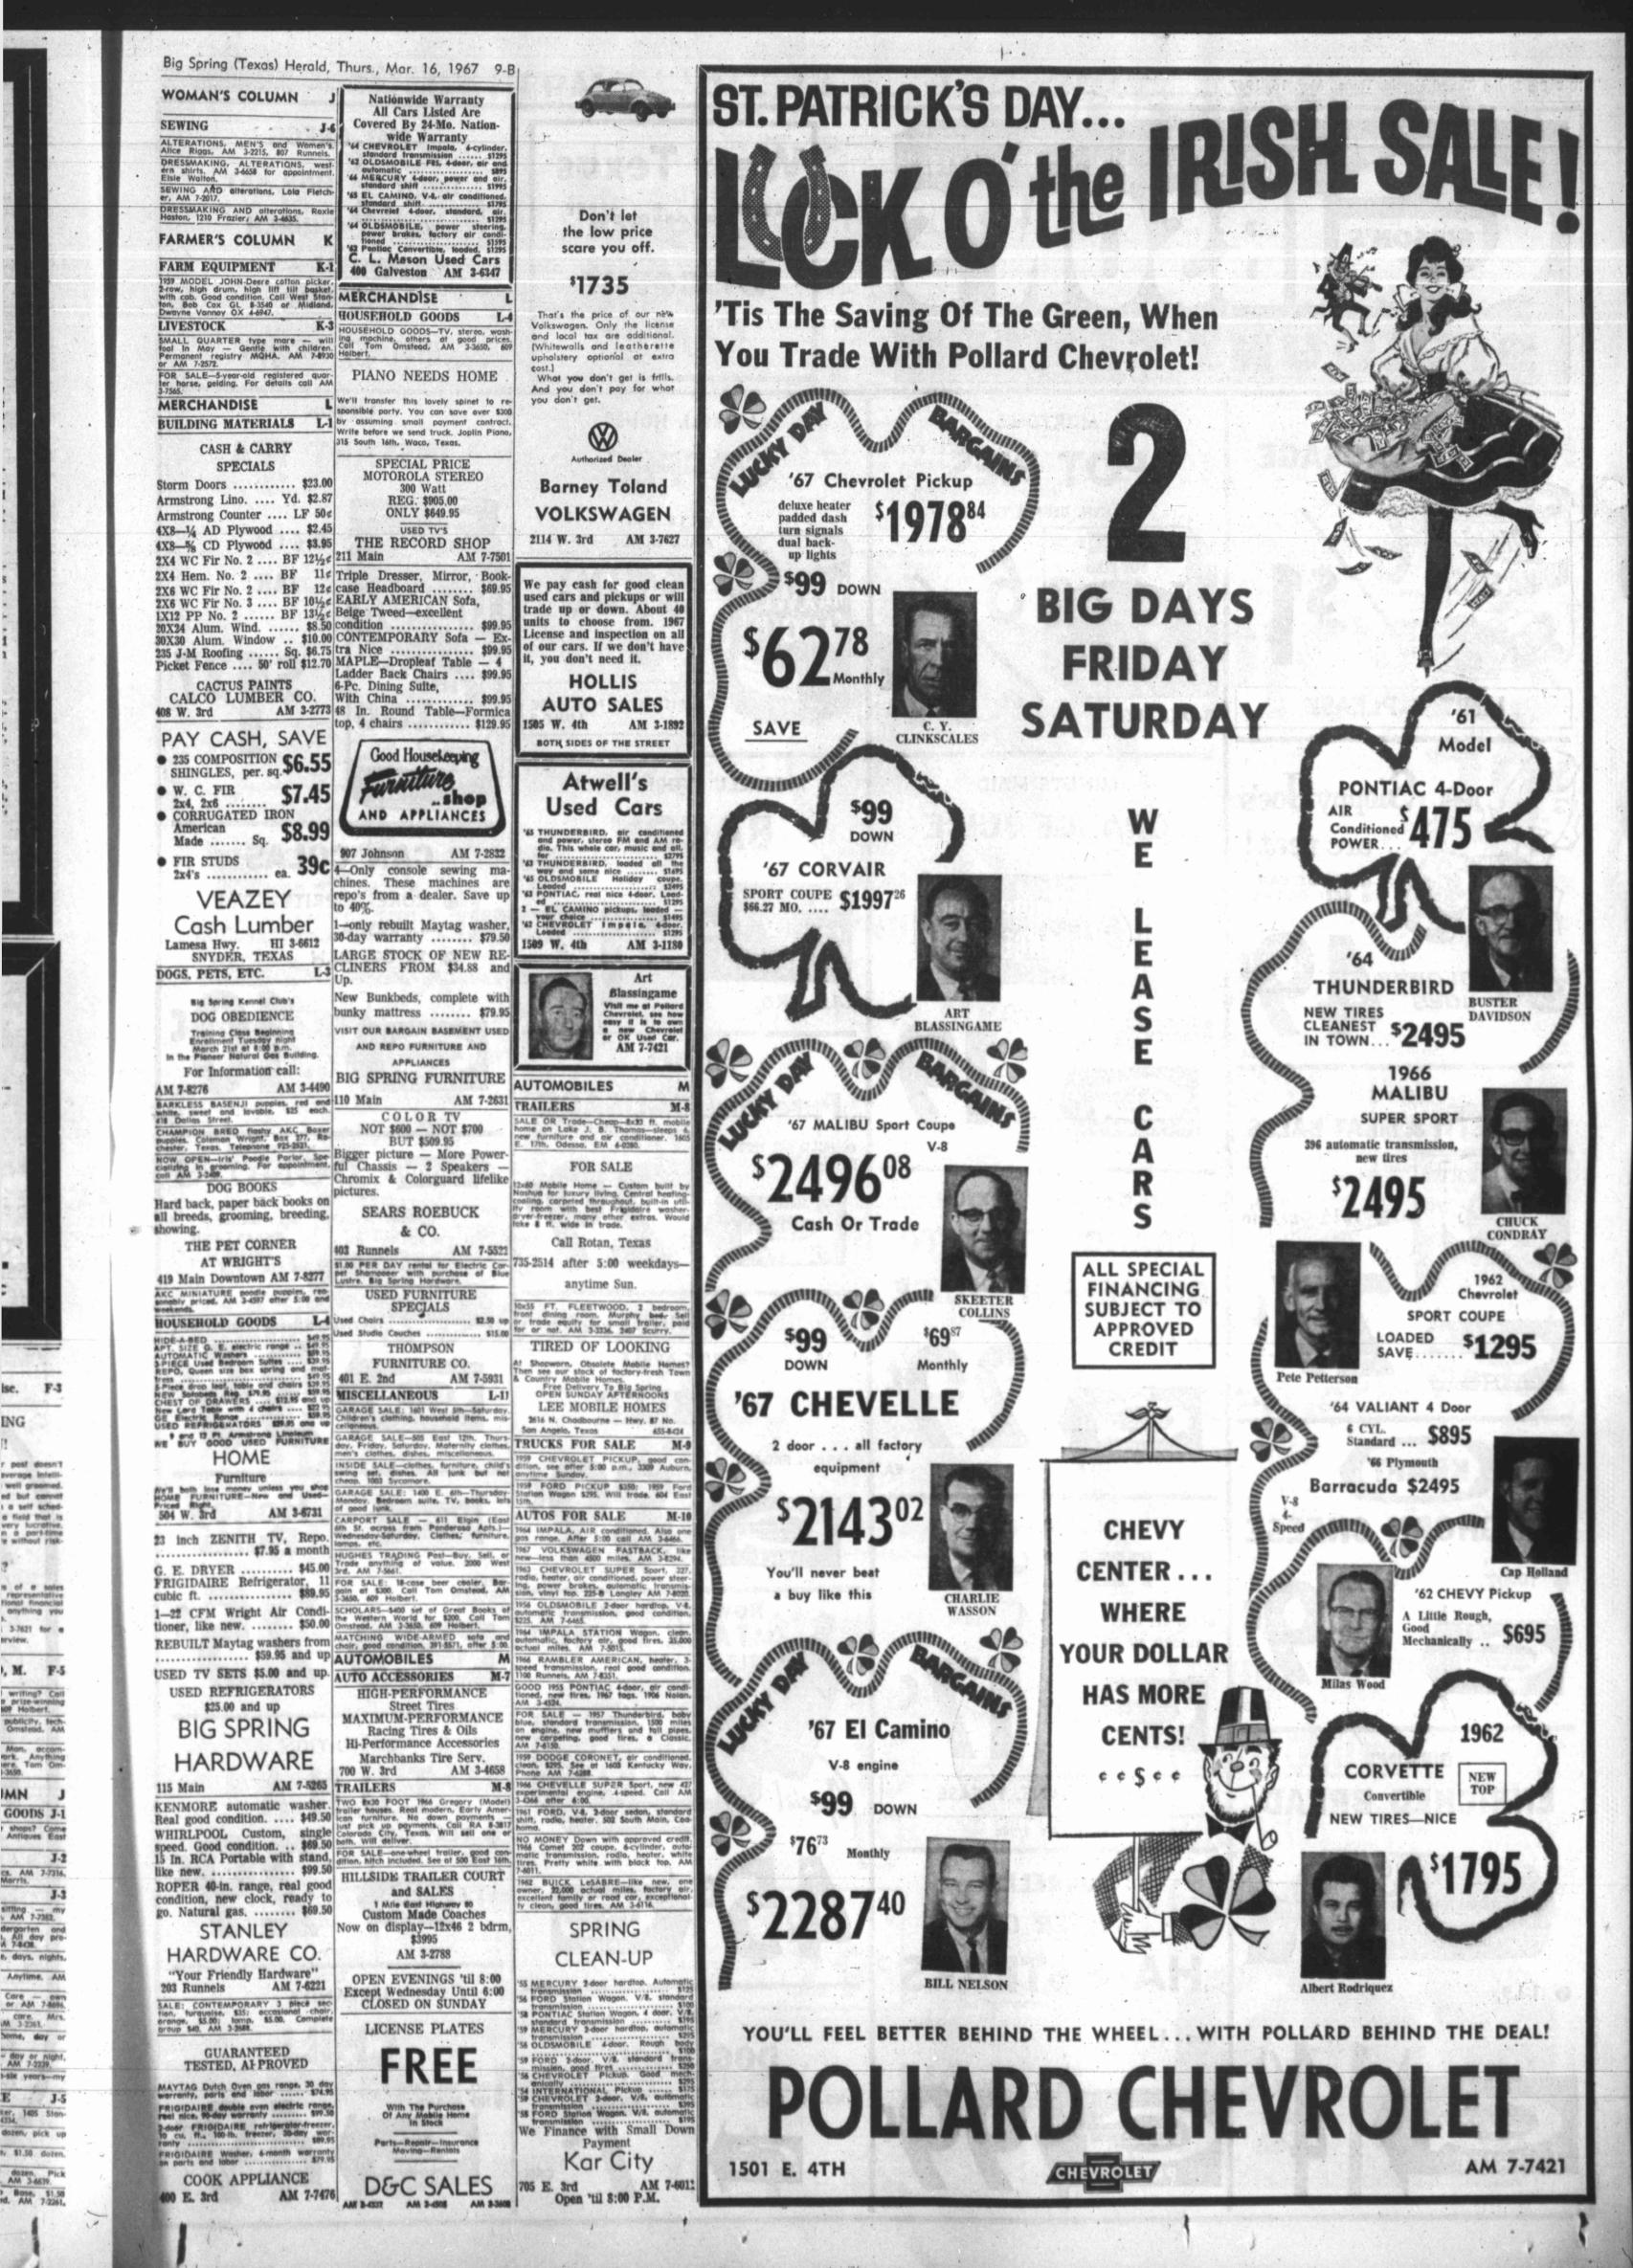

# **BIG SPRING DAILY HERALD**

39th Year . . . No. 245

AM 3-7331 Big Spring (Texas) Herald, Thursday, March 16, 1967

28 Pages . . . 3 Sections