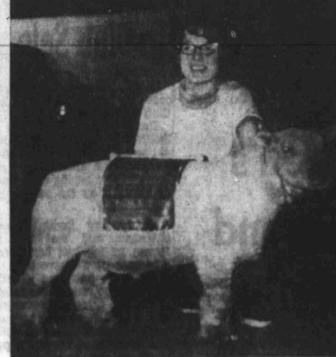

# Sales Tax, Sunday Closing **Bills Win Tentative Okay**

OLD RED COMES THROUGH FOR DOLORES Dolores Lankford, and her grand champion steer. Steer Judge Buddy Logsdon looks on. (Other winners on Page 7-A)

By SAM BLACKBURN Old Red, all 1,056 pounds of him, came through in big league style Wednesday afternoon and copped the grand championship Hereford honors for his young owner, Dolores

Lankford. The big, red calf, skillfully shown by 15-year-old Dolores, topped the steer competition and will be sold tonight as the best animal in the Howard County FFA and 4-H Stock Show.

### SECOND CHAMP

It was Dolores' second grand championship in a row. She won the title in 1966 with another steer which had caught the eve of Hereford experts at many shows.

Old Red had almost made the top money on two other occasions. Earlier this season, he was reserve champion in Kansas City at the Royal Livestock Show and more recently won similar honors at the Fort Worth show.