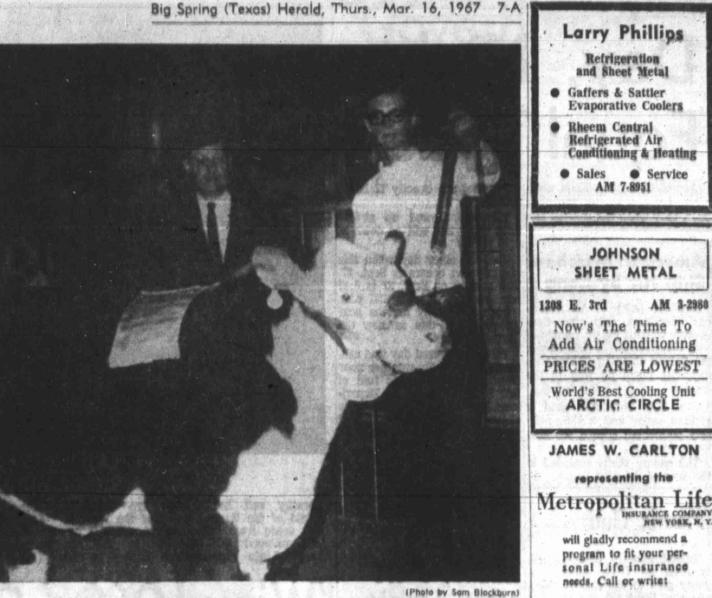

# Sales Tax, Sunday Closing **Bills Win Tentative Okay**

OLD RED COMES THROUGH FOR DOLORES Dolores Lankford, and her grand champion steer. Steer Judge Buddy Logsdon looks on. (Other winners on Page 7-A)

By SAM BLACKBURN Old Red, all 1,056 pounds of him, came through in big league style Wednesday afternoon and copped the grand championship Hereford honors for his young owner, Dolores

Lankford. The big, red calf, skillfully shown by 15-year-old Dolores, topped the steer competition and will be sold tonight as the best animal in the Howard County FFA and 4-H Stock Show.

### SECOND CHAMP

It was Dolores' second grand championship in a row. She won the title in 1966 with another steer which had caught the eve of Hereford experts at many shows.

Old Red had almost made the top money on two other occasions. Earlier this season, he was reserve champion in Kansas City at the Royal Livestock Show and more recently won similar honors at the Fort Worth show.