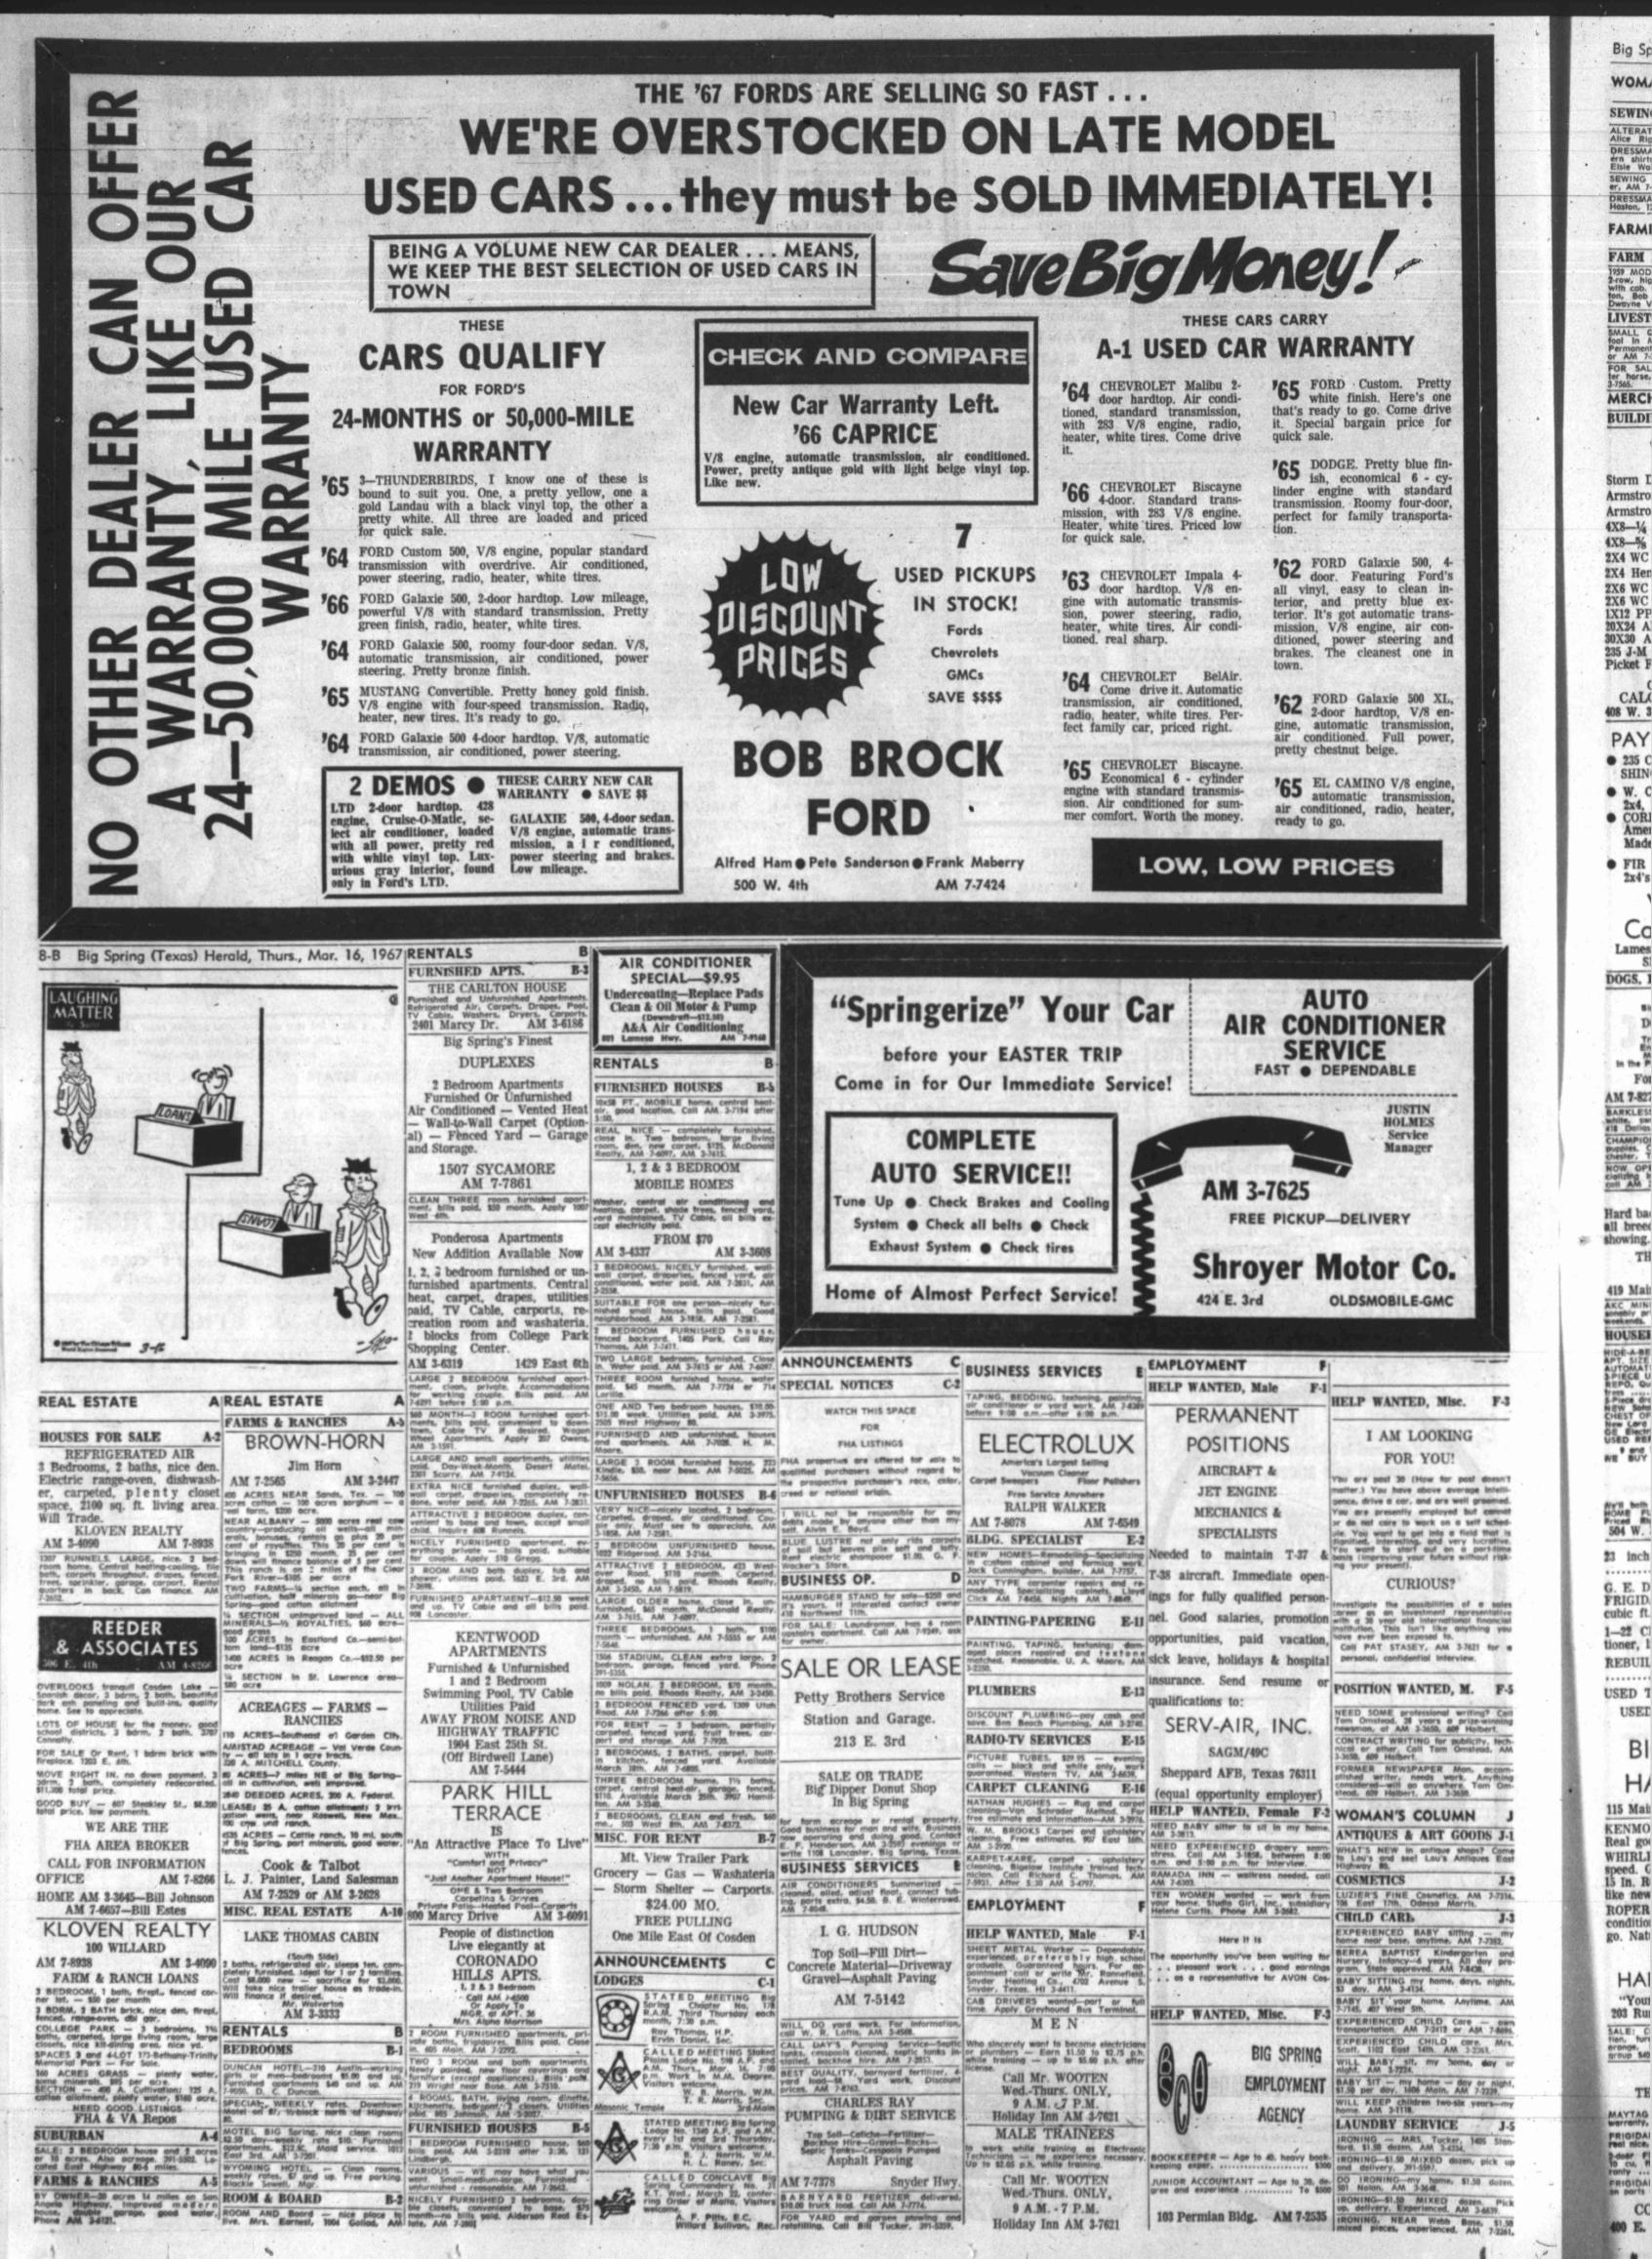

# **BIG SPRING DAILY HERALD**

39th Year . . . No. 245

AM 3-7331 Big Spring (Texas) Herald, Thursday, March 16, 1967

28 Pages . . . 3 Sections