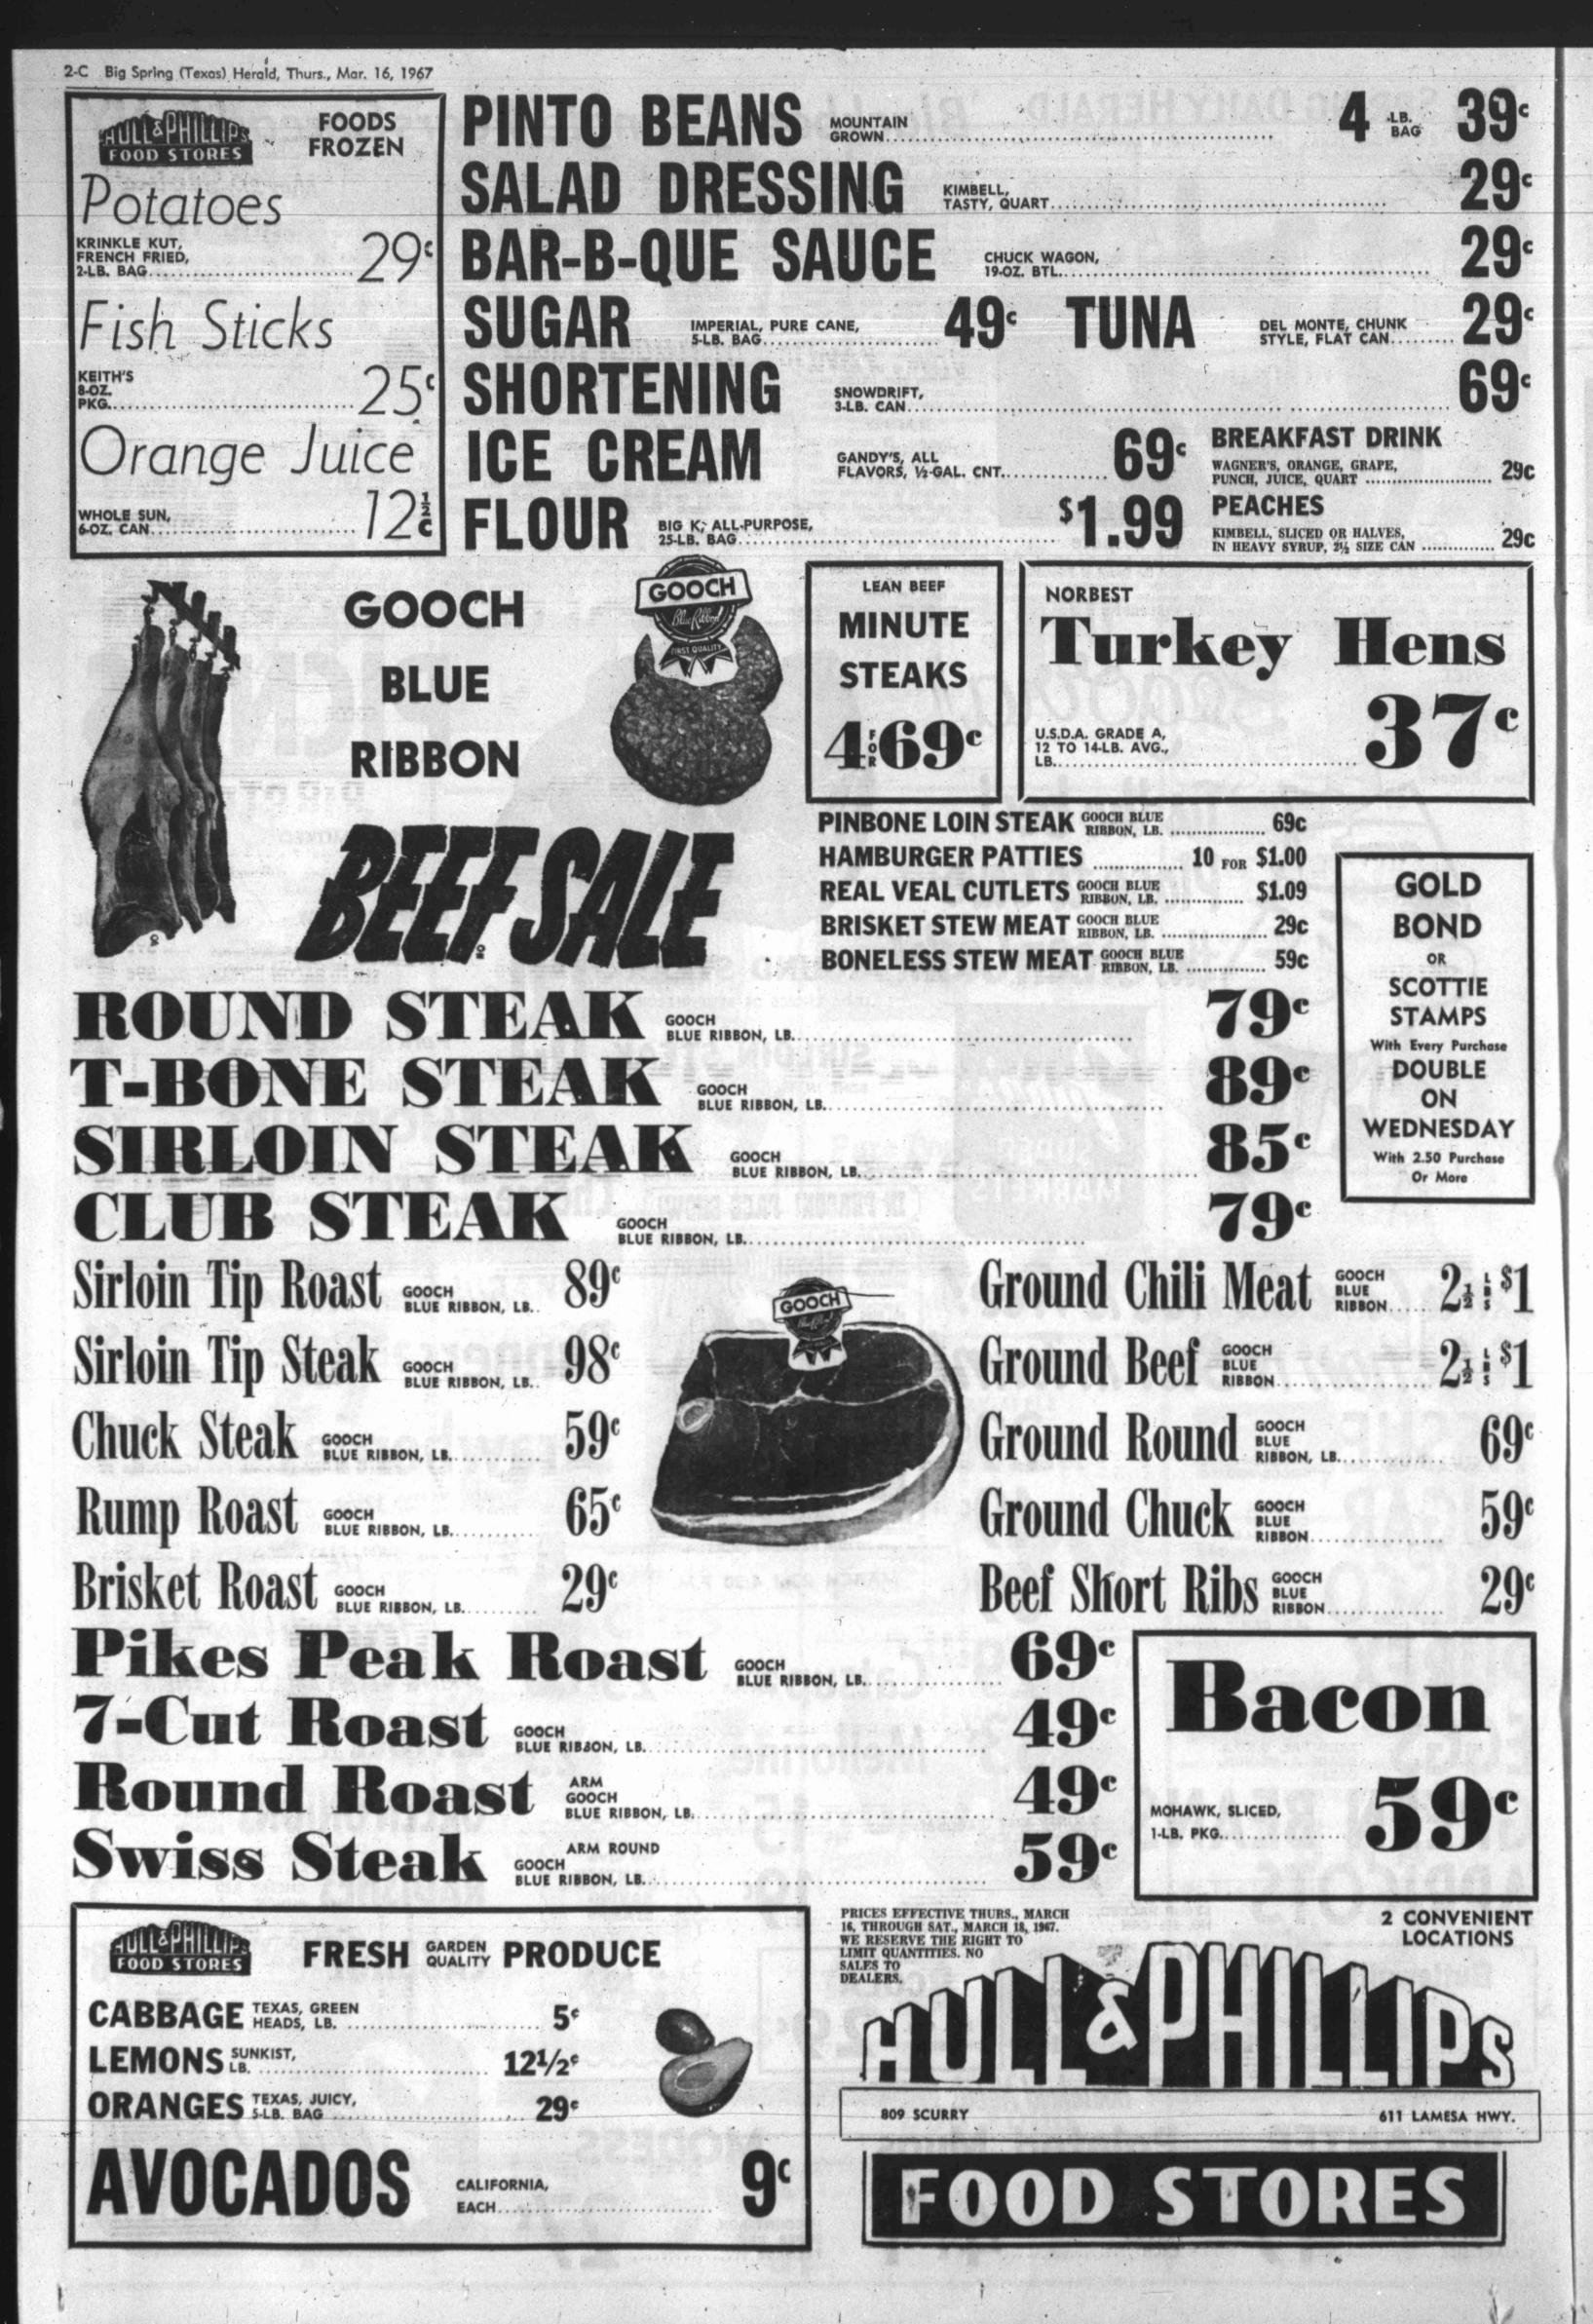

mplaint of the resigned thy, more than 1,000 teachers learning much anyway. Not the city's disadvantaged neigh-from all over the city rallied the when some of those kids start borhoods — with language prob-A large, squat concrete struc-being required to take on extra next day, echoing the com-plaints from "98 Bronx," prom-Ken Allen, a teacher at the fare costs and rising crime tress over row upon row of regular teachers were absent ising protest pickets and urging nearby Bronx High School of rates - have spread, beyond streets filled with three- and and substitutes were not availaschool boycotts, teachers' union Science, said at Wednesday's Harlem and Spanish Harlem to four-story brick tenements. The ble.

count.

'COVERAGES'

And 98 Bronx itself is 77 per Besides assaults, the other















April, 25,844 less than for March. The U. S. Bureau of Mines has predicted a demand of 2,850.-000 barrels daily for Texas oil during April, a decline of 14,532 from March.



Instan

to run into high style around the robe in television, but rarely point of showing age, are the narration, has pulled out. Lucy, Gabor Married," 10-11, ABC, original Big Spring (Texos) Herold, Thurs., Mar. 16, 1967 5-C hemline on television is in the reveals a knee cap. musical by Betty Comden nd Adolph Green with music by period pieces. After all the cow-**'BATMAN' BANKHEAD** variety programs. Variety programs.LONG LIVESboys and dance hall hostesses of<br/>the 1880s are no different in<br/>the 1880s are no different in<br/>week's "Batman" villainess,<br/>will narrate a children's film,<br/>"Melephant