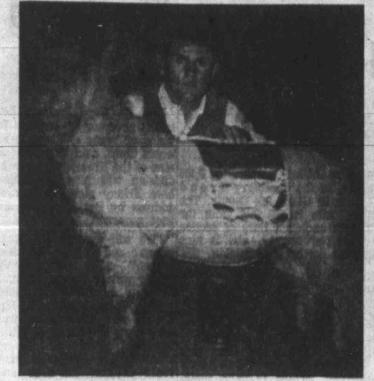

Buddy Logsdon, who judged the steers, was loud in his praise of the quality of the animals and took much time before he made his decision. The lamb champions were de-

termined about 1 p.m. from the 150 entries. The Crenshaw brothers took two of the lamb championships

and Elaine Webb the third. James Crenshaw got the banner for the best Fine Wool lamb entered. His brother, Dale, took similar honor for the best Crossbred, and Elaine's Medi-

um Wool was rated top in that field.