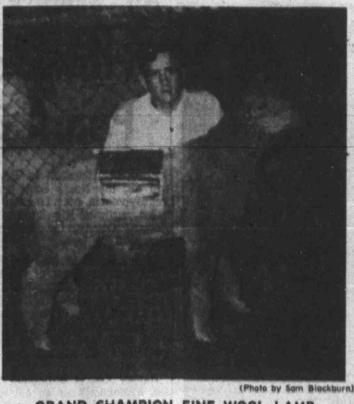

Buddy Logsdon, who judged the steers, was loud in his praise of the quality of the animals and took much time before he made his decision. The lamb champions were de-

termined about 1 p.m. from the 150 entries. The Crenshaw brothers took two of the lamb championships

and Elaine Webb the third. James Crenshaw got the banner for the best Fine Wool lamb entered. His brother, Dale, took similar honor for the best Crossbred, and Elaine's Medi-

um Wool was rated top in that field.