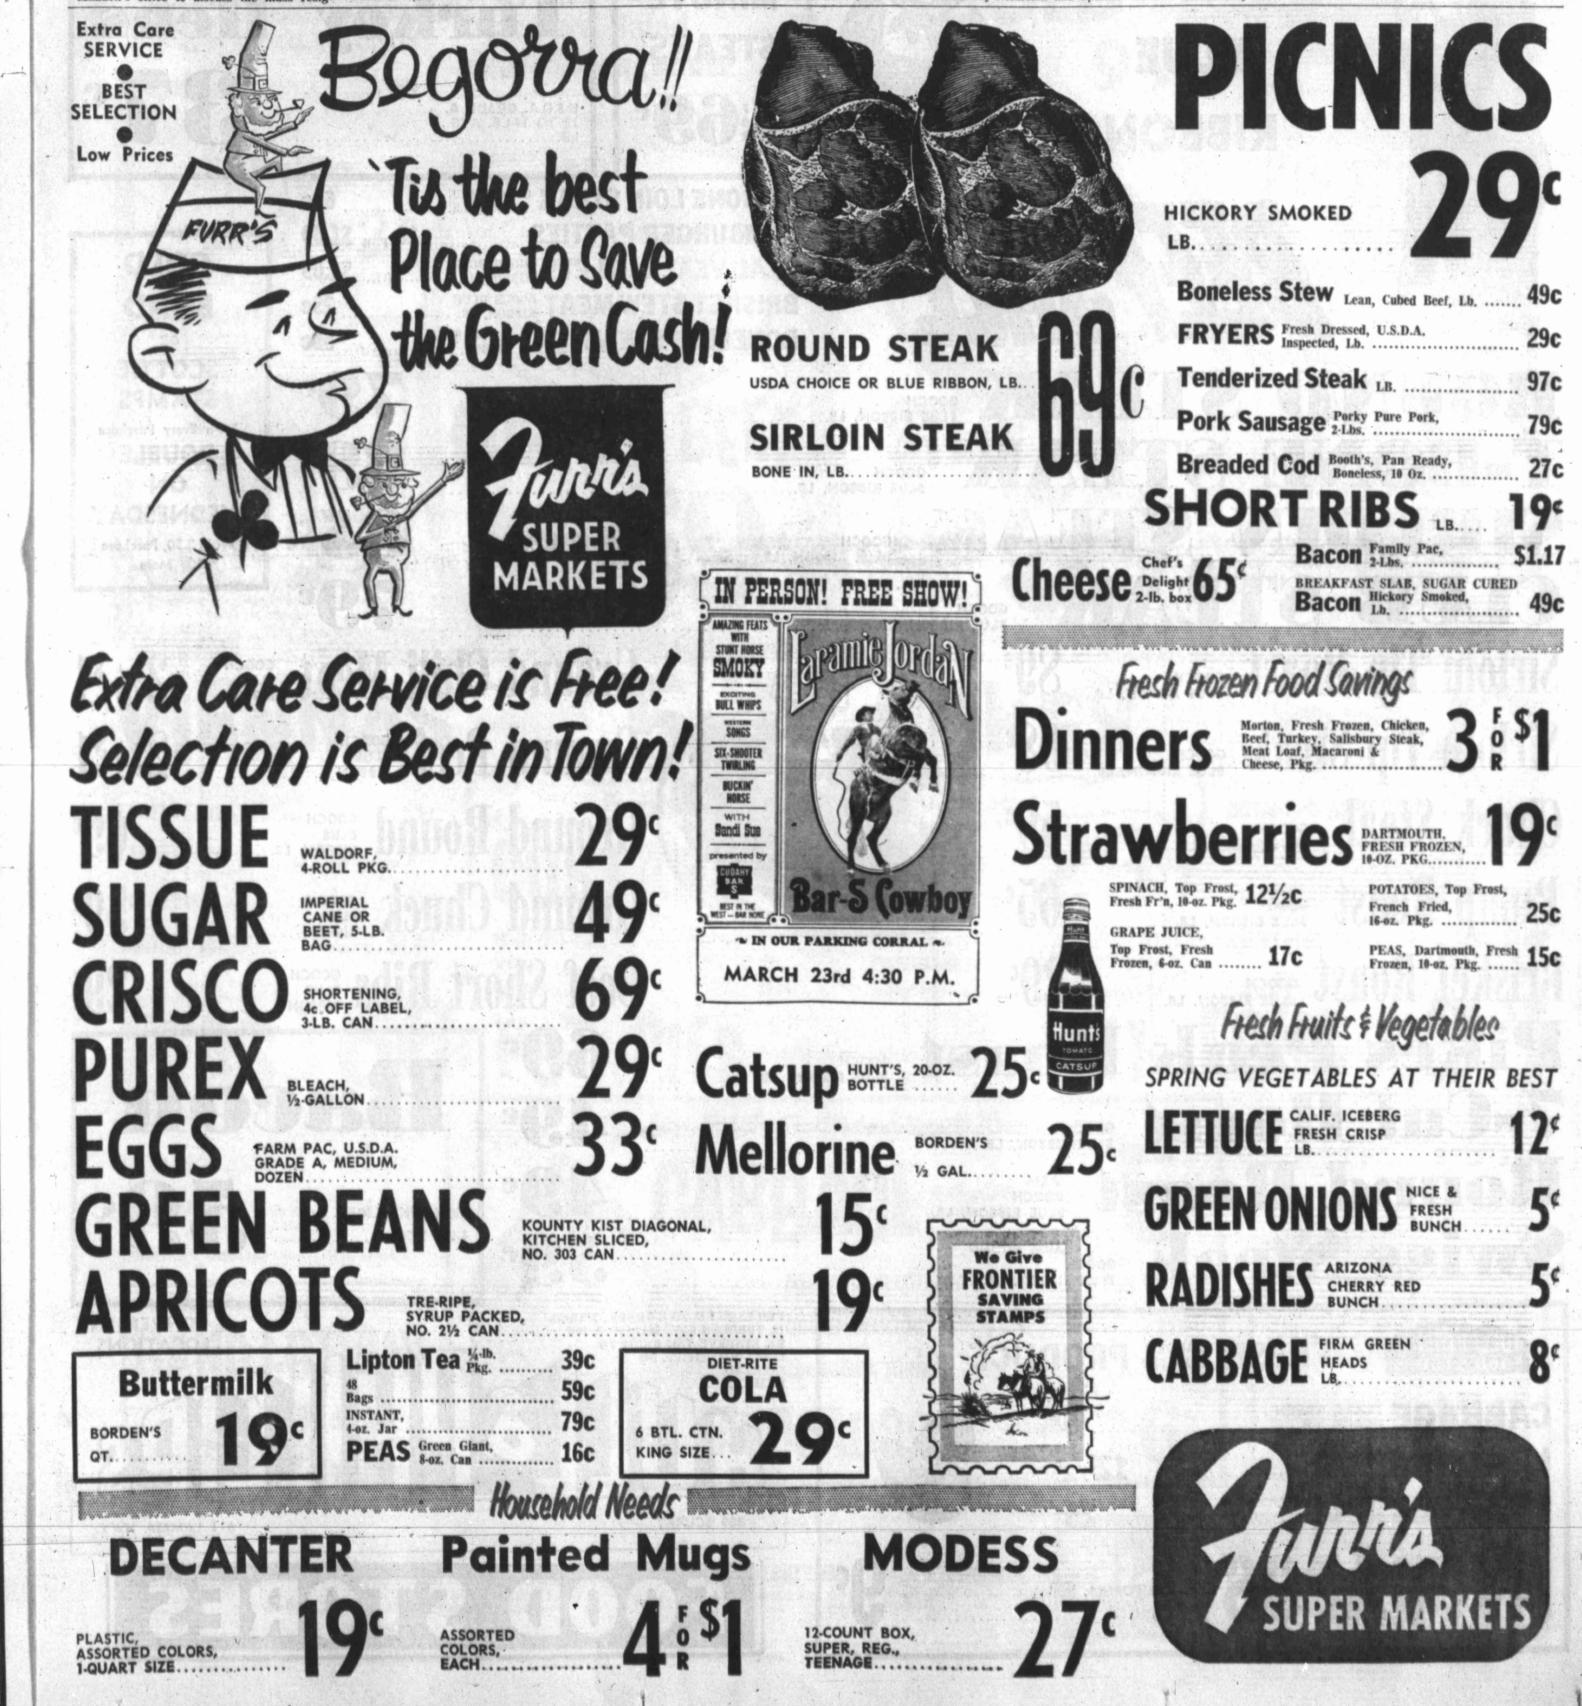

# **BIG SPRING DAILY HERALD**

39th Year . . . No. 245

AM 3-7331 Big Spring (Texas) Herald, Thursday, March 16, 1967

28 Pages . . . 3 Sections