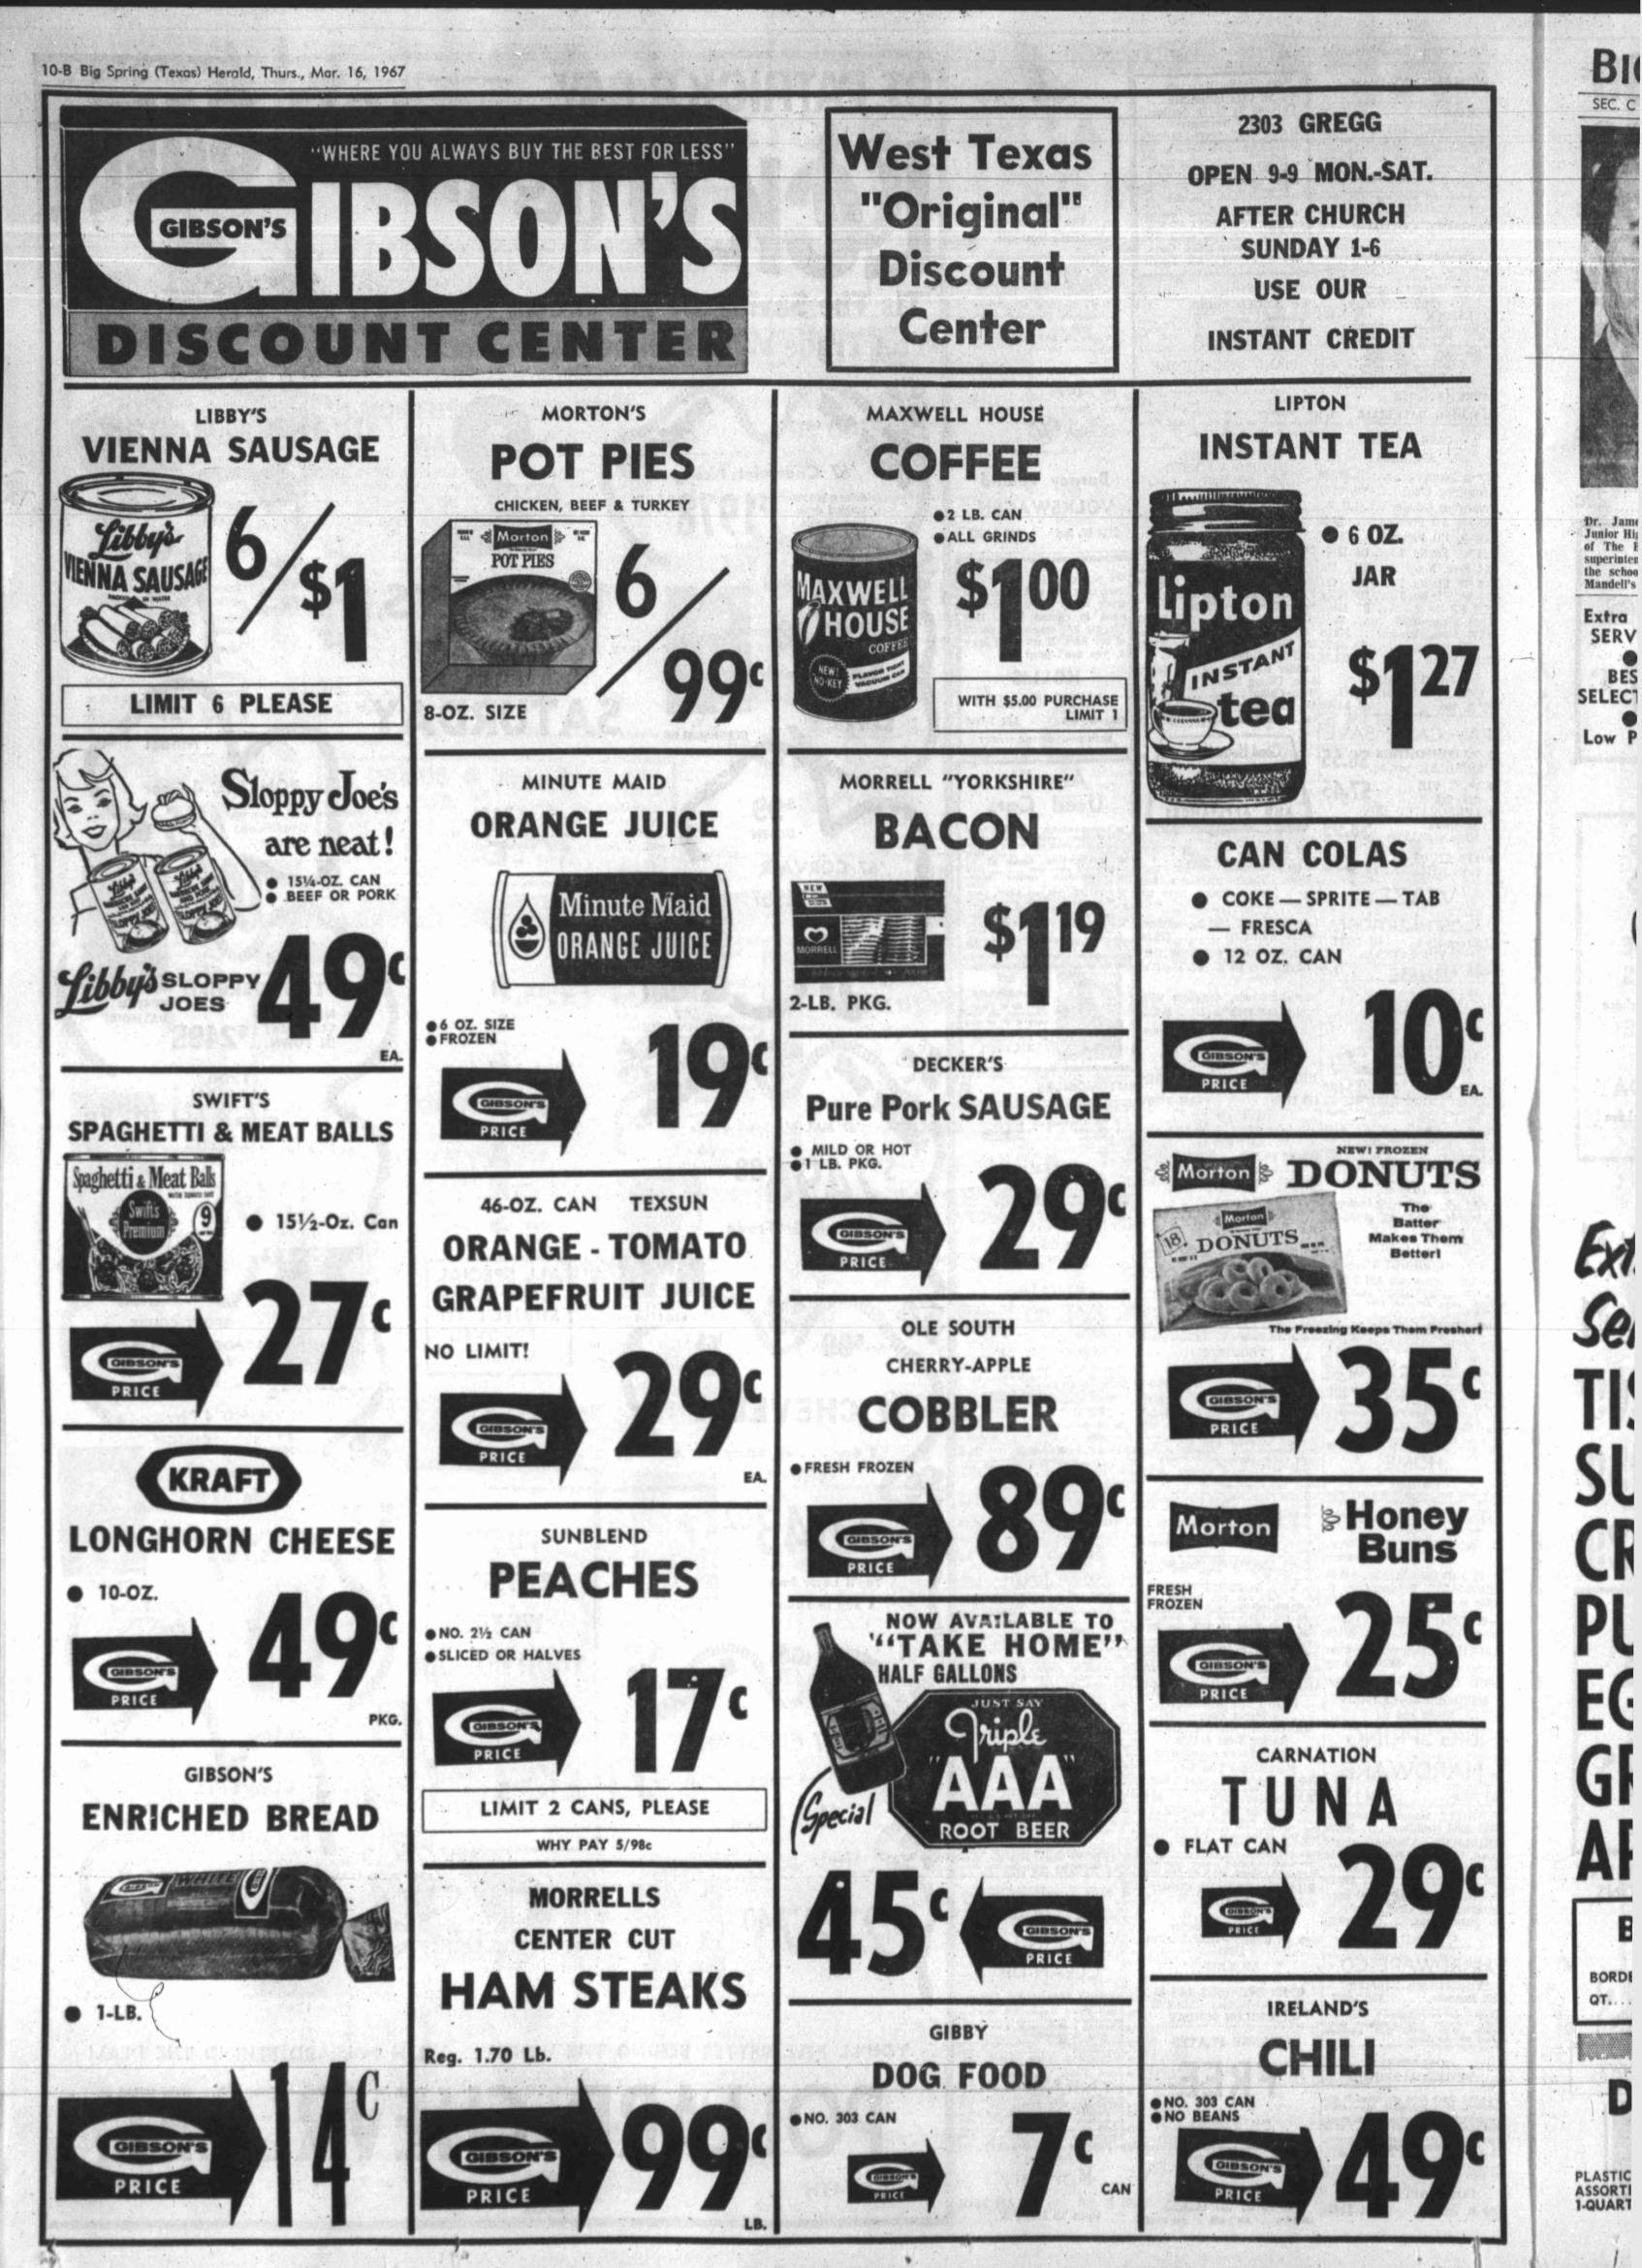

# **BIG SPRING DAILY HERALD**

39th Year . . . No. 245

AM 3-7331 Big Spring (Texas) Herald, Thursday, March 16, 1967

28 Pages . . . 3 Sections