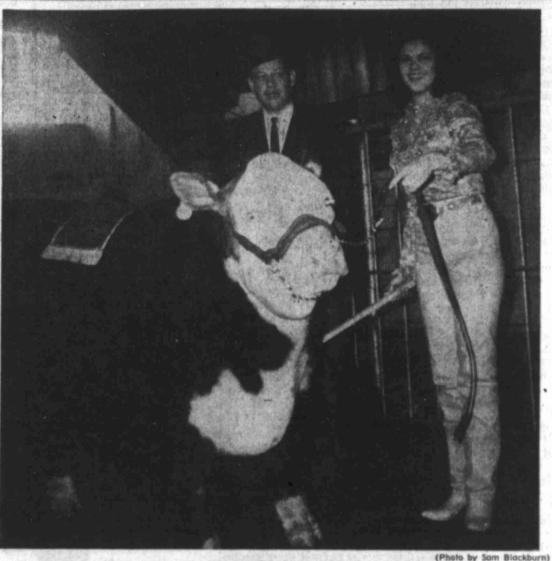

# Sales Tax, Sunday Closing **Bills Win Tentative Okay**

OLD RED COMES THROUGH FOR DOLORES Dolores Lankford, and her grand champion steer. Steer Judge Buddy Logsdon looks on. (Other winners on Page 7-A)

By SAM BLACKBURN Old Red, all 1,056 pounds of him, came through in big league style Wednesday afternoon and copped the grand championship Hereford honors for his young owner, Dolores

Lankford. The big, red calf, skillfully shown by 15-year-old Dolores, topped the steer competition and will be sold tonight as the best animal in the Howard County FFA and 4-H Stock Show.

### SECOND CHAMP

It was Dolores' second grand championship in a row. She won the title in 1966 with another steer which had caught the eve of Hereford experts at many shows.

Old Red had almost made the top money on two other occasions. Earlier this season, he was reserve champion in Kansas City at the Royal Livestock Show and more recently won similar honors at the Fort Worth show.