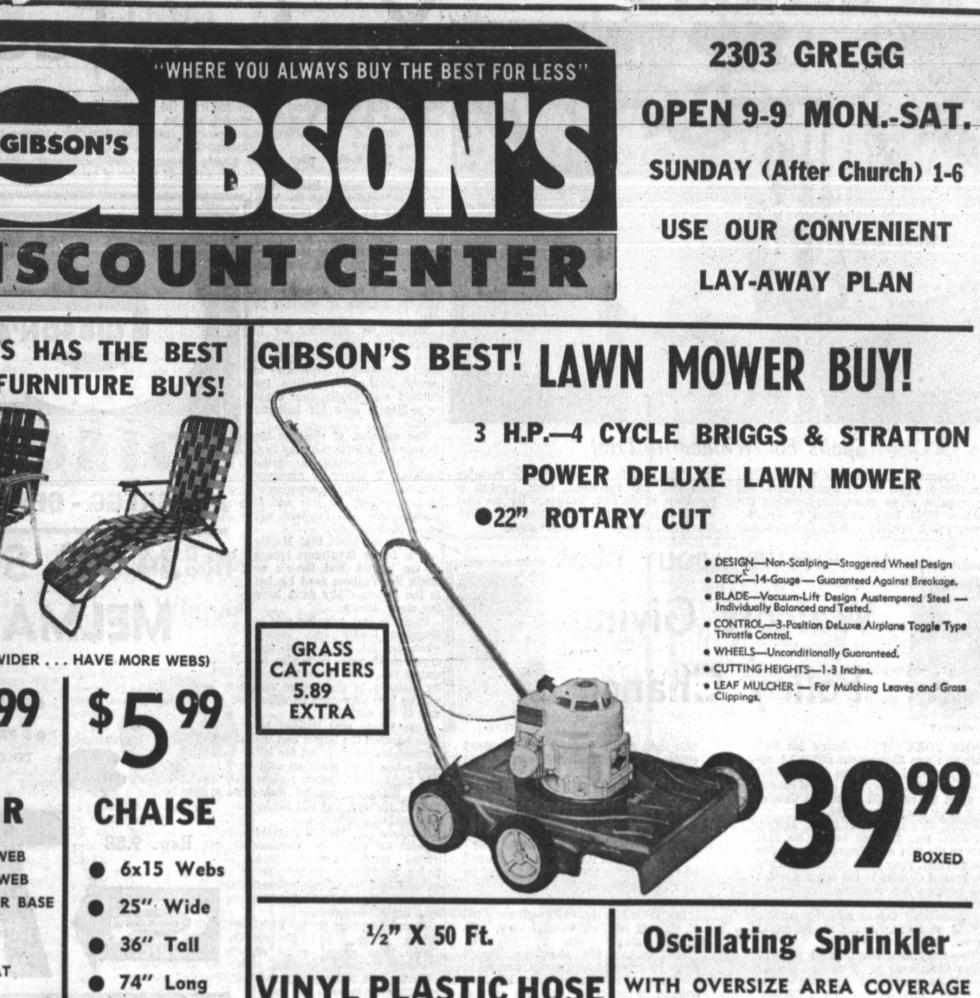

# Sales Tax, Sunday Closing **Bills Win Tentative Okay**

OLD RED COMES THROUGH FOR DOLORES Dolores Lankford, and her grand champion steer. Steer Judge Buddy Logsdon looks on. (Other winners on Page 7-A)

By SAM BLACKBURN Old Red, all 1,056 pounds of him, came through in big league style Wednesday afternoon and copped the grand championship Hereford honors for his young owner, Dolores

Lankford. The big, red calf, skillfully shown by 15-year-old Dolores, topped the steer competition and will be sold tonight as the best animal in the Howard County FFA and 4-H Stock Show.

### SECOND CHAMP

It was Dolores' second grand championship in a row. She won the title in 1966 with another steer which had caught the eve of Hereford experts at many shows.

Old Red had almost made the top money on two other occasions. Earlier this season, he was reserve champion in Kansas City at the Royal Livestock Show and more recently won similar honors at the Fort Worth show.