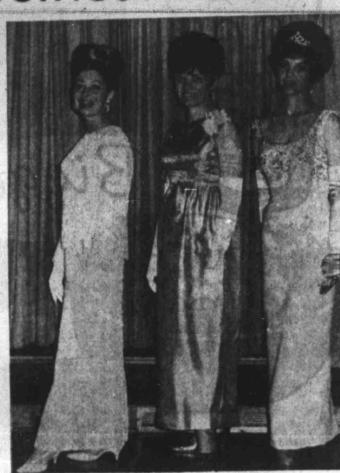

### Beauties Introduced 4-A Big Spring (Texas) Herald, Monday, Feb. 6, 1967 At Sweetheart Ball

The first Beta Sigma Phi Sweetheart Ball in Big Spring was held Saturday evening at Mrs. M. R. Koger, retiring president, expressed appreciation to the out-going officers and welcomed the new official slate at the meeting Saturday of the 1930 Hyperion Club at the Big Spring Country Club. Center.

troduced by Baum. A brief

Mrs. Haygood wore a long

gold gown with a gold and pale

New officers are Mrs. R. B. Jim Baum served as master of ceremonies, and dance music G. Keaton, vice president; Mrs. was supplied by Dewey and the G. P. Robinson, secretary and Varieties.
reporter; and Mrs. R. V. Mid-

Middleton. Mrs. W. J. Currie shaped archway on the stage presented the program, "Theology Today." Mrs. Champe Rainwater was introduced as a guest, and farewells were extended to the introductions, the ten couter who were the stage and walked on a red carpeted runway where they were met by their escorts. At the end of the introductions, the ten couter who were the stage archway on the stage and walked on a red carpeted runway where they were met by their escorts. At the end of the introductions, the ten couter who were the stage archway on the stage and walked and walked on a red carpeted runway where they were met by their escorts. At the end of the introductions, the ten couter who were the stage and walked on a red carpeted runway where they were met by their escorts. tended to Mrs. Ken Keeler, who ples waltzed to "The Sweetheart is moving to San Antonio. Waltz."

### green bodice, and her accessories were gold. She was escorted by her husband. Mrs. Murphy's gown was of alabaster alaskine, and the high-rise bodstone tiara and matching drop earrings. Jim Murphy escorted

Mrs. Glen Kingston.

The official slate includes Mrs. The official

Thereafter it is best to forego and 20 cents in coin to cover velvet dress with long red chif-

### Local BSP Sweethearts

Reigning over Saturday evening's BSP Sweetheart Ball to benefit the Dora Roberts Rehabilitation Center were, from left, Mrs. Robert Sandner, Mrs. Oakey Haygood and Mrs. Jim Murphy. Other Sweethearts were introduced from out-

his wife. Mrs. Sandner ap-jed Preceptor Mu of Stanton. Valentine motif was used in peared in a long two-piece gown She was escorted by Jim Wat-decorations. Clusters of pink of silver and pink with long son and wore a gown with a balloons hung from the ceiling, sleeves and a slender skirt. She was escorted by Lt. Fred Smith. black crepe skirt and a black and cupid cut-outs were placed on all tables. The ballroom was Mrs. Maurice Archer repre-beaded top. entered through a lattice archsented the exemplar chapter in

Lamesa. She was escorted by The dance was sponsored by way decorated with hearts. her husband and wore a short the BSP City Council, and the Proceeds will be announced.

HIGHLAND CENTER Serving Hours 11 A.M. to 2 P.M .- 5 P.M. to 8 P.M.