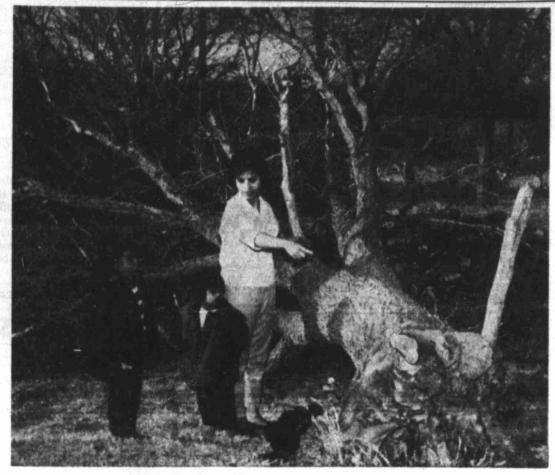

Mrs. Edward Ramirez and her two children, Priscilla and Orlando, survey the damage of this giant tree felled by the high winds Sunday evening in the family's back yard at 611 N. San Antonio. It knocked down clothes lines, but otherwise caused no damage, she said. (Photo by Frank Brandon)