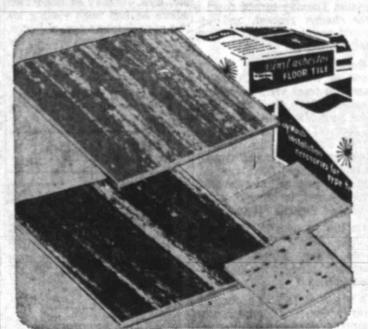

## Save! Style House® vinyl asbestos tile

9x9" smooth surface vinyl asbestos tile in cork or stria pattern is fire and stain resistant, easy to clean. For any grade floor.