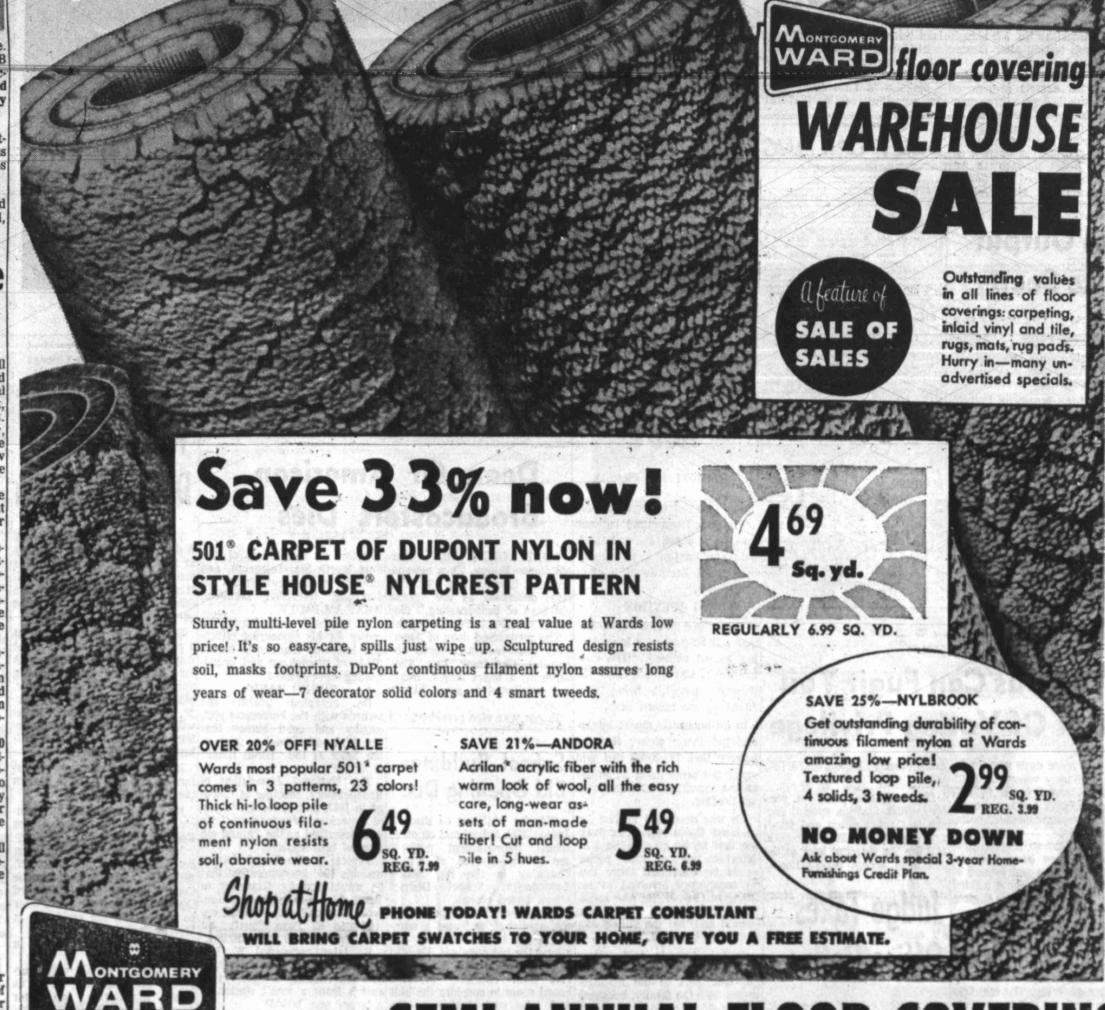

## Save \$10 on Wards 9x12-ft. nylon rug!

Continuous filament nylon rug is long wearing—easy to keep clean. Rugged loop pile; mesh-foam back. 6 decorator solid colors. **REG. 39.99** 

## Save! Style House® vinyl asbestos tile

9x9" smooth surface vinyl asbestos tile in cork or stria pattern is fire and stain resistant, easy to clean. For any grade floor.

## Save! Style House 9' foam core vinyl

Patterns embossed for natural look! Springy core eases foot fatigue, resists indentations, insulates! Needs no pasting. 12' wide, reg. 3.49 r.f. 2.99 REG. 2.49 R.F.

Half Price Sale On Vinyl Carpet Runner

REGULARLY 25¢

Protects but won't hide carpet beauty. Cleated back grips transparent runner in place without tacks. 3 colors.

16x24" fatigue mat at special price!

Eases fatigue of chores that keep you on your feet; gives non-skid safety around sinks! n marbleized colors.

Check this value! Sturdy cocoa mat

994

Get outside help against dirt! Thick, brush-like surface thoroughly wipes off soil, snow. 14x24".

Store Hours: Mon. Thru Sat., 9 A.M. To 6 P. M. - Phone AM 7-5571

Pan American No. 1-D Slaugh-load water in 48 hours through ter is still testing after flowing a 24-64 inch choke, and it still considerable new oil.