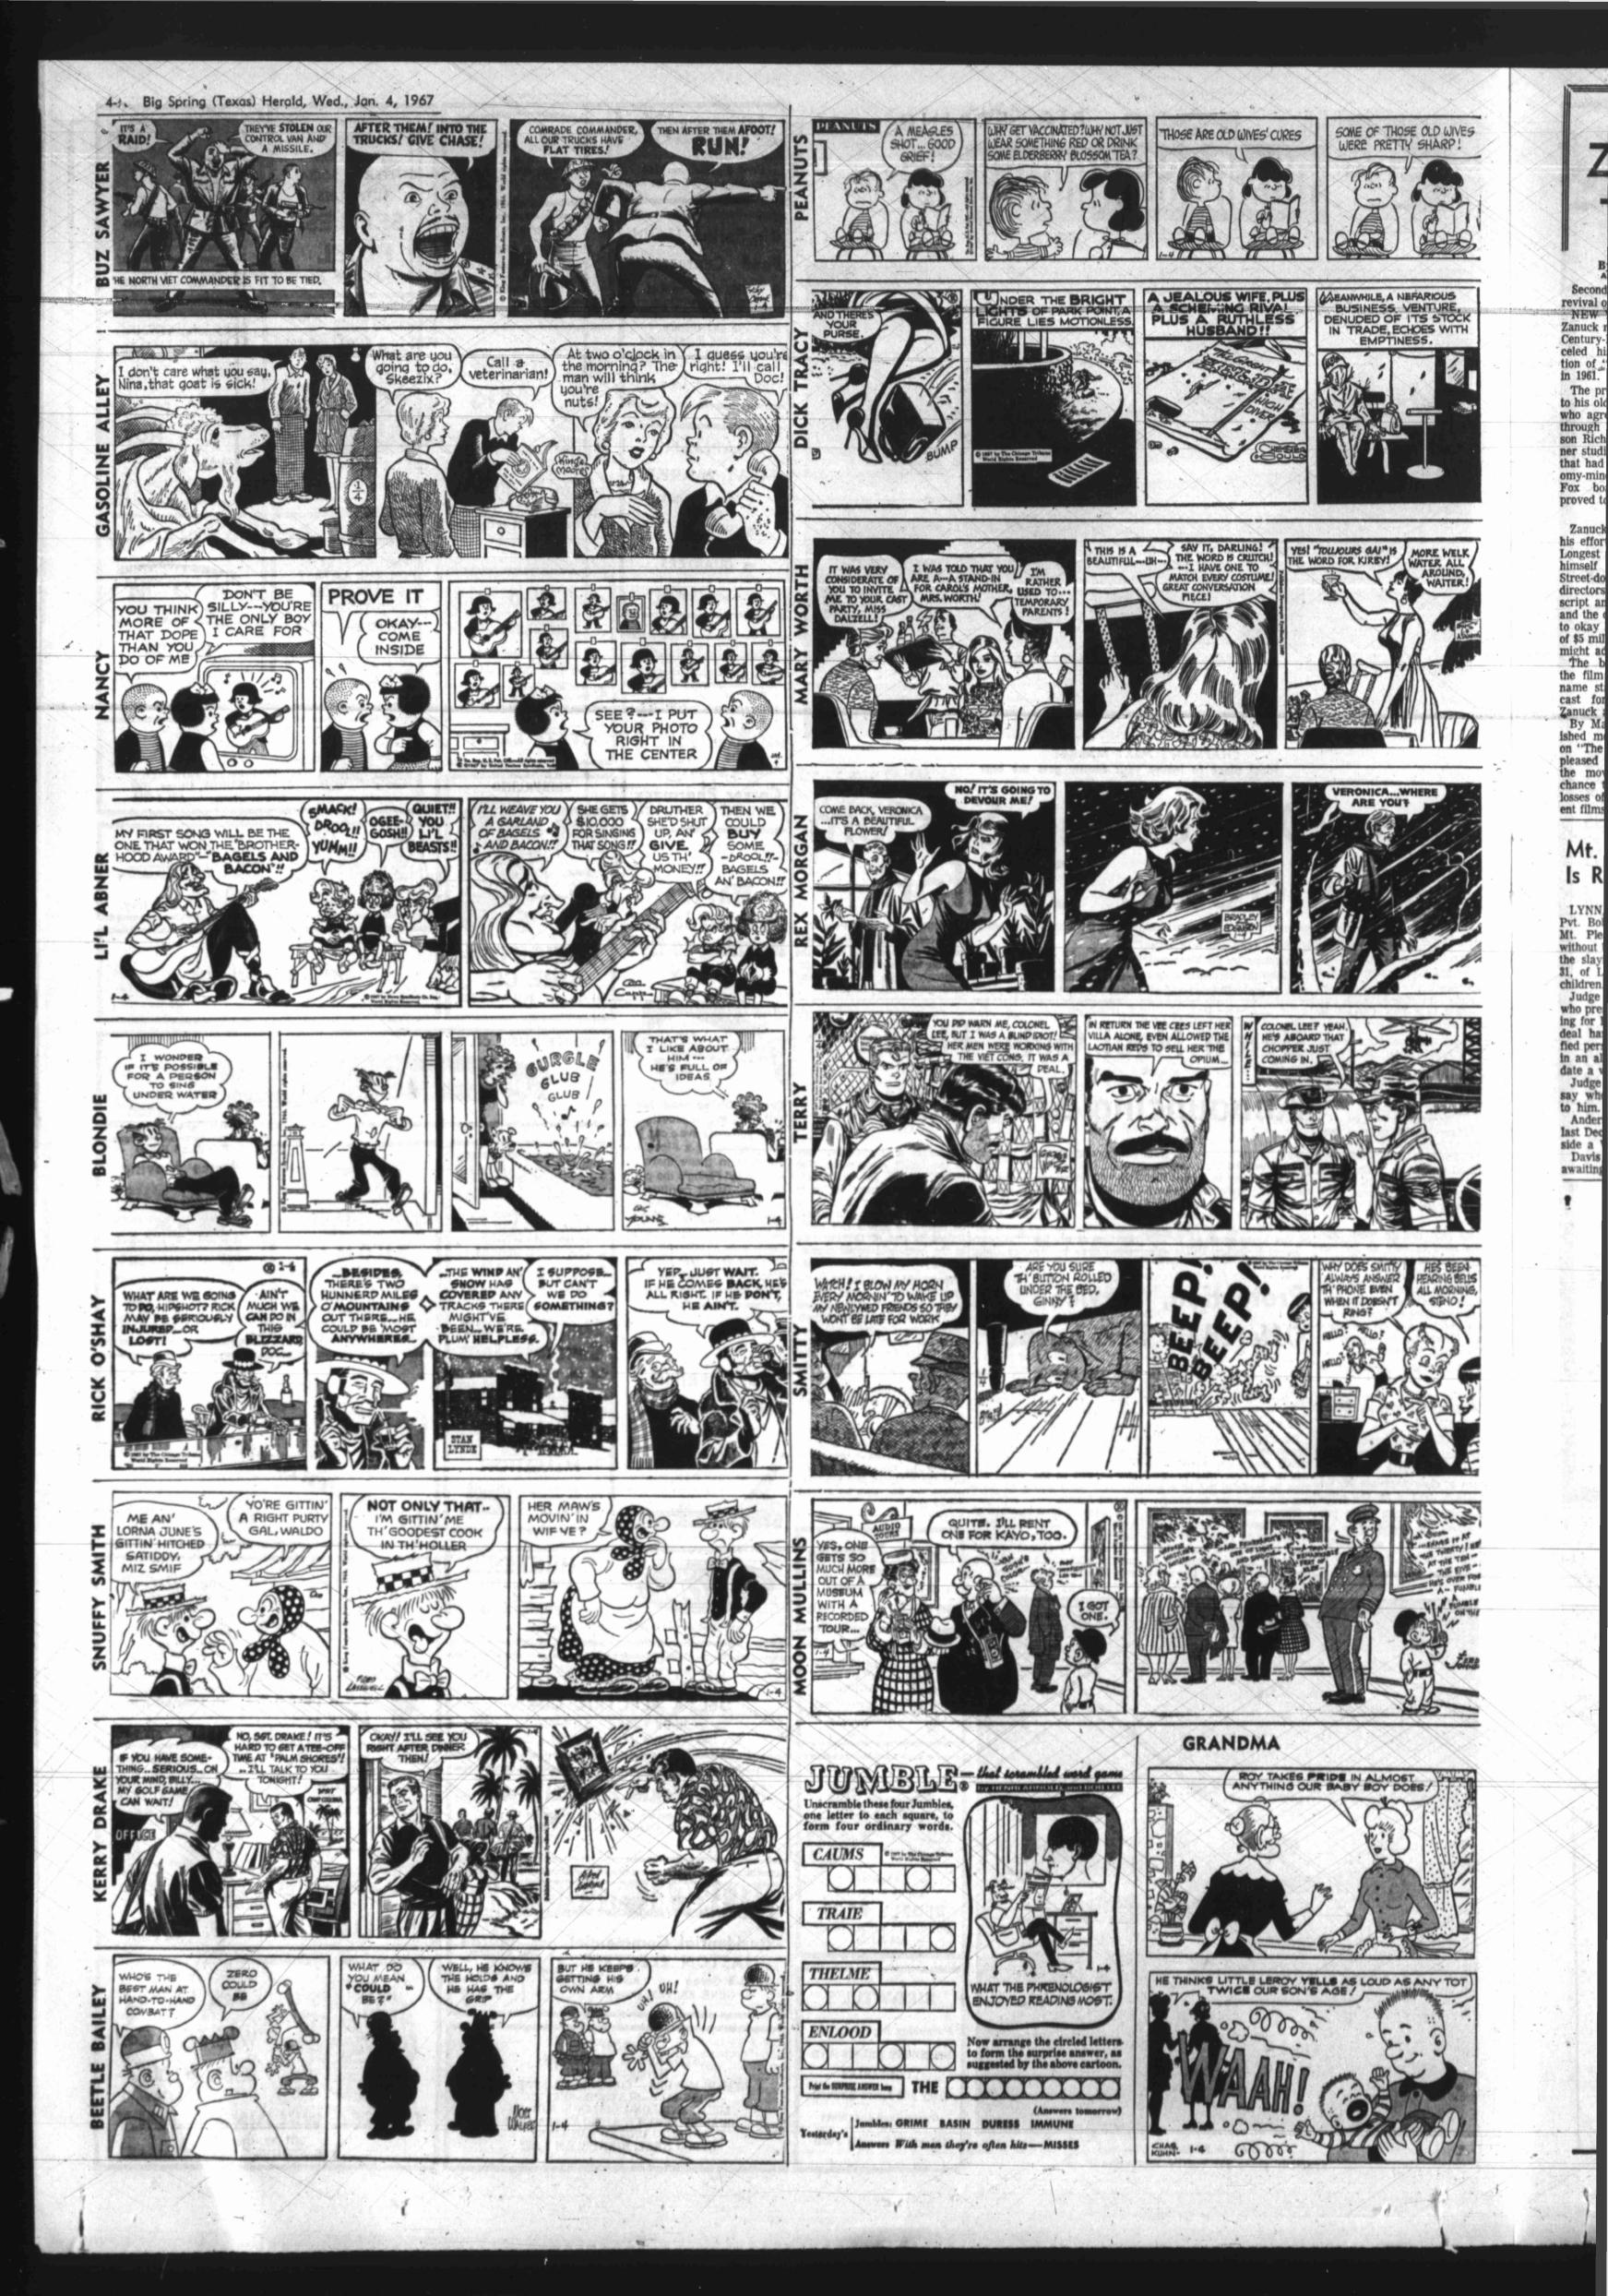

Nevertheless, spokesmen said,

When armed, the missile can

carry either a nuclear or a con-

The assumption was that the

Ruby Sketched During Trial

Jack Ruby, who died Tuesday in Ballas' Parkland Memorial Hospital of a blood clot in his lung, is shown during his trial on March 10, 1964, in Dallas by Associated Press artist Woodi Ishmael. This was Ruby's ex-pression as he listened to psychiatrist Dr.

Manfred Cuttmacher testify that he did not believe Ruby knew right from wrong when he killed Lee Harvey Oswald, accused assassin of President Kennedy. (AP WIRE-PHOTO SKETCH)

# Ruby Returns In Death To His Native Chicago

SAME HOSPITAL

West Side, returned home in reopen the Warren inquiry unhe said it was an accident of death today after gaining international notoriety as the slayer of President John F. Kennedy's mication from any commission were escorting the handcuffed, if Hoffa is not around to complete the said it was an accident of death today after gaining international notoriety as the slayer of President John F. Kennedy's mication from any commission were escorting the handcuffed, if Hoffa is not around to complete the said it was an accident of death microscopic and home in reopen the Warren inquiry unhe said it was an accident of degrees above zero at Monatoriety as the slayer of President John F. Kennedy's mication from any commission were escorting the handcuffed, if Hoffa is not around to complete the was checking on whether degrees above zero at Monatoriety as the slayer of President John F. Kennedy's mication from any commission were escorting the handcuffed, if Hoffa is not around to complete the was checking on whether the missile had no explosives of any degrees above zero at Monatoriety as the slayer of the was checking on whether the missile had no explosives of any degrees at the missile had no explosives of any degrees at the missile had no explosives of any degrees at the missile had no explosives of any degrees at the missile had no explosives of any degrees at the missile had no explosives of any degrees at the missile had no explosives of any degrees at the missile had no explosives of any degrees at the missile had no explosives of any degrees at the missile had no explosives of any degrees at the missile had no explosives of any degrees above zero at Monatoriety as the slayer of the missile had no explosives of any degrees above zero at Monatoriety as the slayer of the missile had no explosives of any degrees above zero at Monatoriety as the slayer of the missile had no explosives of any degrees above zero at Monatoriety as the slayer of the missile had no explosive of the missile had no explosive of the missile ha accused assassin. He will be bur-officials about any such review. 24-year-old suspect to a waiting plete them, but the 53-year-old vestor.

Ruby had been moved to carrie the best of the carries of the ed beside his parents.

The plane carrying Ruby's Ody landed at O'Hare International Airport shortly after mid-long Airport

where he died Tuesday at Park-nationwide television audience, wald was to be transferred to pay the new labor costs. area, San Manuel recorded 26 Masferrer, an athletic 45, crit-

dent Kennedy. Until the end, Oswald, a malcontent ex. per who needed rent money.

KIN COMPOSED

Ruby's brother, Earl Ruby of motivated by an angry passion me on the ground." Detroit, and two sisters, Eileen to save Mrs. Kennedy from hav- Earl asked him if he knew to do it right then. Kaminsky of Chicago and Evaling to return to Dallas for the Oswald before and Ruby retreated (he didn't need stitch of Dallas, accompanied Oswald trial. He also main-plied: "I never have known him as the plane of the body on the plane.

Ruby insisted he acted alone in fatally shooting Oswald.

BLOOD CLOT KILLS

BLOOD CLOT KILLS

BLOOD CLOT KILLS

Blood Clot Kills

Sion as the assassin whose rifle that the money order was single cap. Ruby, 55, had extensive can-shots fatally wounded President stamped at the Western Union

wald "happened in such a blur his ill wife to the hospital. ANGRY PASSION

He told his family that he was motivated by an angry passion me on the ground."

Palmer and Miss Bergeron that before I knew it I was down a heart attack at his home to-identifications and the paintings were damaged slight-in American Statesman, died of rounded up. Another was the paintings were damaged slight-in American Statesman, died of rounded up. Another was the paintings were damaged slight-in American Statesman, died of rounded up. Another was the paintings were damaged slight-in American Statesman, died of rounded up. Another was the paintings were damaged slight-in American Statesman, died of rounded up. Another was the paintings were damaged but the da

tained that his path crossed Os- or seen him before."

whatsoever to stories that OsDoctors said Ruby woke up wald had been in his club. He
Tuesday in a "lovial" wood and began his new ewsmen.

Hershey Weinstein, president had a bath, and ordered eggs Ruby was asked by his broth-

> The conversation, recorded in Ruby made a clandestine (See RUBY, Page 4-A, Col. 3)