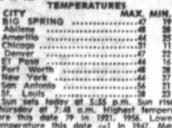

ires Show Low Temperatures Expect

Snow is forecast for northern New England,

north and central Appalachians and Lakes region Wednesday night. Rain is expected along the central and northern Pacific coast

lated Precipitation Not Indicated - Contuit Latel Parace

Weather Forecast

of WBAP.

was ent, said that he hoped a num-tirely to El Paso County, an Martin County. Office Oath

Office Oath

Capitol Records said Elmer Gertz, Ruby's attorney in Chicago, took part in the arrangements with the family, believing Must be at the following of the public could hear Ruby's and take such action as the Universe may decide, Anderson of the board members can area then ignored by politicians. He later persuaded W. Lee O'Daniel, then a flour salesman, and his Hillbilly Doughboys to switch from a small station to switch from a small station to switch from a small station to a larger one, WBAP.

weather is seen for the eastern third of the

nation and moderate in the Plains. (AP WIREPHOTO MAP)