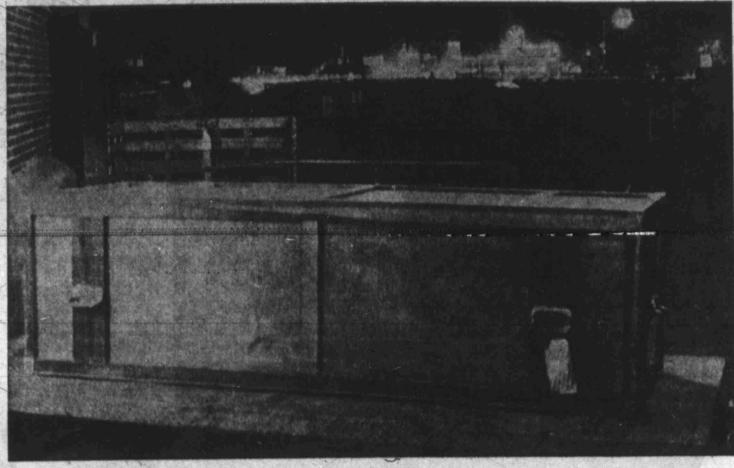

Rev. James Delaney, Sacred Heart Catholic Church, report-ed two cameras valued at \$80,

It's All Over

A shipping crate containing the casket and body of Jack Ruby rests on a baggage cart at Dallas' Love Field. The bright lights of the skyline of downtown Dallas glow in the distant background, where three years ago Ruby shot and

killed Lee Harvey Oswald, accused assassin of President John F. Kennedy. The body of Ruby was flown to Chicago where burial will take place on Friday. (AP WIREPHOTO)