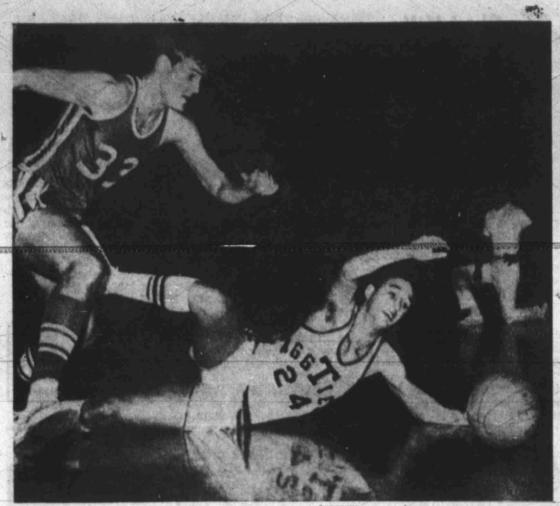

## Scrambling Aggie

Texas A&M guard Sonny Benefield (24) hit the floor in a scramble for the ball against Rice University in College Station Tuesday night. Rice's Larry Miller (33), also a guard,

made a run for the ball but was a little late in his arrival. The Aggies won the South-west Conference game 69-66. (AP WIRE-