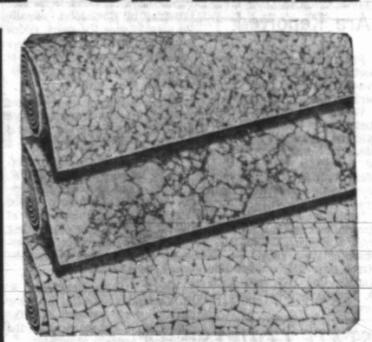

## Save! Style House 9' foam core vinyl

Patterns embossed for natural look! Springy core eases foot fatigue, resists indentations, insulates! Needs no pasting. 12' wide, reg. 3.49 r.f. 2.99 REG. 2.49 R.F.