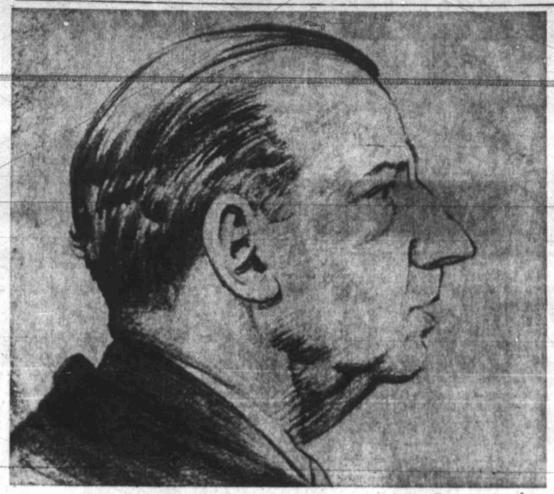

Nevertheless, spokesmen said,

When armed, the missile can

carry either a nuclear or a con-

The assumption was that the

Ruby Sketched During Trial

Jack Ruby, who died Tuesday in Ballas' Parkland Memorial Hospital of a blood clot in his lung, is shown during his trial on March 10, 1964, in Dallas by Associated Press artist Woodi Ishmael. This was Ruby's ex-pression as he listened to psychiatrist Dr.

Manfred Cuttmacher testify that he did not believe Ruby knew right from wrong when he killed Lee Harvey Oswald, accused assassin of President Kennedy. (AP WIRE-PHOTO SKETCH)