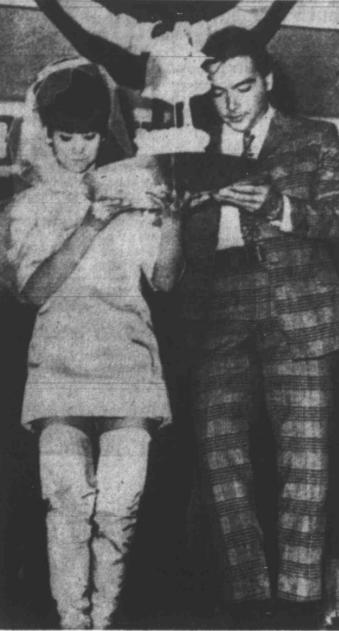

### BESIEGED WITH DATE REQUESTS

## Vicar's Wife Wears Miniskirt

LONDON (AP) - When the shapely wife of the new minister showed up at the church youth club in a miniskirt, the boys besieged her with requests for

They did not get them, but Judith Rydings, 23, had some new sounding things to say about 'preachers' wives. "I see no reason why vicars' wives should be dowdy," Mrs. Rydings said. "I think the

church must create a modern

image VERY FLATTERED "I want the teenagers' confidence, and I think I'm getting it. I should add that I'm very flattered."

Her husband is the Rev. Donald Rydings of St. Mark's, an Anglican church in nearby Bourne End. Now serving as church missioner, he will be inducted as vicar next month.

FISHNET STOCKINGS With her miniskirt, pretty Mrs. Rydings wore black fishnet stockings studded with diamond designs and her dark hair cut in

a short bob. Her skirts were four inches above her knees

In Britain, vicars' wives usually wear tweedy suits and pass around cucumber and watercress sandwiches at village fetes and garden parties. Not Mrs. Rydings.

She said her husband approves of her attitude.

He commented: "The image of a conventional vicar's wife is more in the minds of the people than anything else - and particularly in the minds of people. who do not go to church very