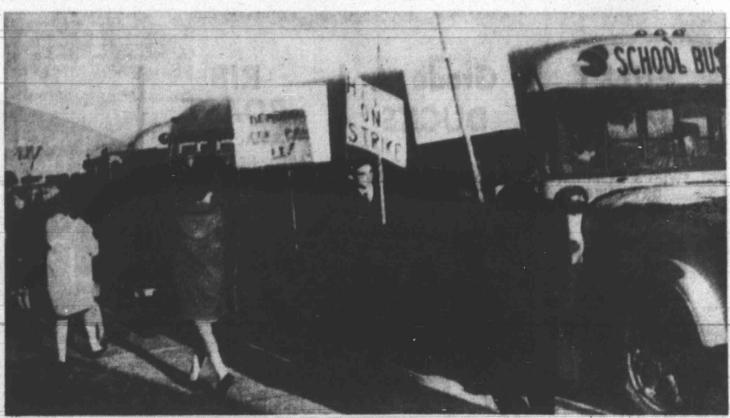

## Teachers' Strike Closes 48 Schools

arrived at the bus garage. They them to their homes.

Officials said pupils milled around at Hubbard High School, strike there, officials said. BARGAINING ISSUE

Dr. J. Harry Wanamaker,

### Bus drivers in Hubbard started their rounds before pickets respected picket lines at the schools and either dropped off pupils at the schools or returned Attacked By Reds

where some members of a rival (AP) - U.S. air cavalrymen the U.S. 25th Infantry Division teachers union were conducting clashed with North Vietnamese were lifted by helicopter into classes. Some pupils carried soldiers in close-quarter fighting the target area, moving to withpicket signs supporting the today in the central highlands in 1,500 yards of the Cambodian and reported killing 102 of the border.

Many electronics still were afmorial to the late Maj. Gen.

parts of the world next spring.

Forty-eight public schools here (See Related Photo, Page 11-A) gaining agent. The federation three-judge federal court ruling and in nearby Hubbard were demanded an agreement by the least to the court of the court closed today by a teachers' Youngstown's 1,246 teachers at board in writing to a collective cannot elect that state's next in the Nov. 8 election.

WASHINGTON (AP) — The G. Maddox and Republican In Tiny Togo

The strike by teachers' union members in both communities gained support from school bus drivers and truckers who make deliveries to the schools.

The strike by teachers' union members in both communities gained support from school bus drivers and truckers who make deliveries to the schools.

A similar demand was made by the Hubbard Federation of gled Georgia election situation until at least Dec. 5, the date set by the high court for hear deliveries to the schools.