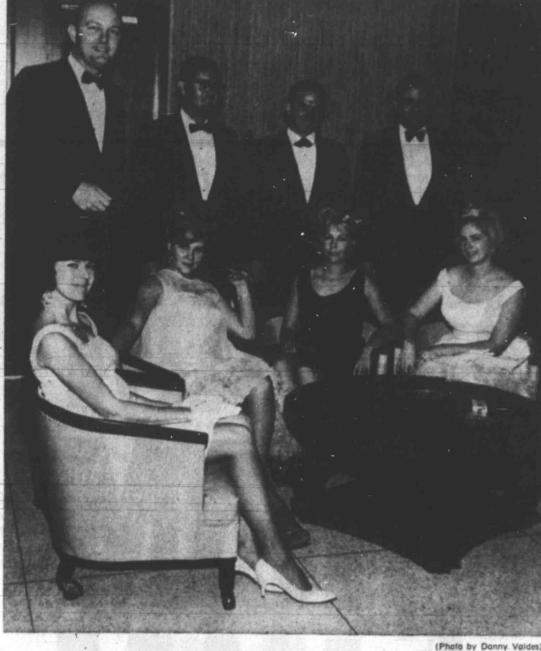

### Attend Cotillion Club Ball

Chatting in the foyer of Big Spring Country Club Saturday evening were Mr. and Mrs. Joe Liberty Jr. of Midland, Mr. and Mrs. Lorin McDowell III, Mr. and Mrs. Clyde

McMahon Jr. and Mr. and Mrs. R. S. Galbraith Jr. The four couples formed a party for the first holiday formal of the season.

# Cotillion Dance Club

The first formal ball of the season was held Saturday evening by the Cotillion Dance Club at Big Spring C o u n t r y Club. Members and g u e s t s danced to the music of the Roy

The first formal ball of the season, the sheath suit, cuffed and collared with white fur. Mrs. Daryle Hohertz wore a gown with black bodice and white skirt, the skirt banded with pop-art flowers. Mrs. Club. Members and g u e s t s danced to the music of the Roy

Mrs. Charles Sweeney, vice wore a gown with black bodice and white skirt, the skirt banded with pop-art flowers. Mrs. Club. Members and g u e s t s danced to the music of the Roy

Mrs. Charles Sweeney, vice wore a gown with black bodice and white skirt, the skirt banded in holidady packages distributed by the Salvation Army. Those interesting the first formal ball of the season was held Saturday evening back, and Mrs. Harold Davis white fur. Mrs. Daryle Hohertz wore a gown with black bodice and white skirt, the skirt banded in holidady packages distributed by the Salvation Army. Those interesting the first formal ball of the season was held Saturday evening back, and Mrs. Harold Davis white fur. Mrs. Daryle Hohertz wore a gown with black bodice and white skirt, the skirt banded in holidady packages distributed by the Salvation Army. Those interesting the first formal ball of the season was held Saturday evening by the Cotillion Dance back, and Mrs. Harold Davis wore a gown with black bodice and white skirt, the skirt banded in holidady packages distributed by the Salvation Army. Those interesting the first formal ball of the skirt eased with a slit at center white fur. Mrs. Charles Sweeney, vice wore a gown with black bodice and white skirt, the skirt banded in holidady packages distributed by the salvation of beauty.

Club. Members and guests gown in the palest of blues.

Galaced to the music of the Roy Pearce Combo from 9 p.m. to 1 a.m. when a buffet breakfast was served from a table cornuceptal same party were Mrs. R. S. Galbraith Jr. in a pale pink with ostrich feathers, with ostrich feathers, with ostrich feathers, with ostrich feathers, and Mrs. Grant Boardman, Mr. and Mrs. Jon Currie, Dr. and Mrs. Grant Boardman, Mr. and Mrs. Jon Currie, Dr. and Mrs. Carl Mrs. Jon Currie, Dr. and Mrs. Grant Marcum, Mr. and Mrs. Jon Currie, Dr. and Mrs. Grant Marcum, Mr. and Mrs. Jon Currie, Dr. and Mrs. Grant Marcum, Mr. and Mrs. Jon Currie, Dr. and Mrs. Carl Marcum, Mr. and Mrs. Bobot Dack beaded with a gold condition of the season was pretty in a short black kistri with a land, who was pretty in a white silvered brocade with squared meckline.

J. P. Darby, Mr. and Mrs. Grant Marcum, Mr. and Mrs. Jon Carl Marcum, Mr. and Mrs. Jon Carl Marcum, Mr. and Mrs. Both Carl Marcu

Mrs. Johnson wore a short champagne crepe dress, gathered to a wide neckband of gold beading, and Mrs. Boardman chose a slender white satin sheath with slit skirt. With the Boardmans were the J. W. At Forsan School Lipscombes, she wearing a fulllength gown of black crepe.