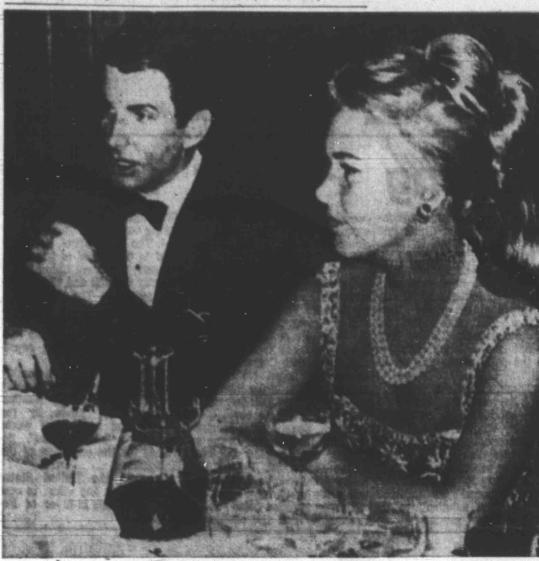

### Hamilton And The Princess

American actor George Hamilton, frequent escort of Lynda Bird Johnson, sits with Princess Barbara of Liechtenstein last night at a party given in honor of the Duke and

Duchess of Windsor in Enzesfeld Castle near Vienna, Austria. The Windsors arrived recently in Austria for a short visit. (AP WIRE-PHOTO by cable from Vienna)