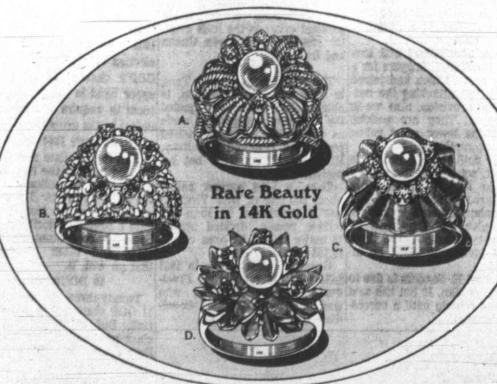

### Cultured Pearls and · Precious Gems, The Perfect Gift

Society Editor

MAGNIFICENTLY STYLED RINGS OF CULTURED PEARLS AND PRECIOUS GEMS A. Gorgeous 14K gold ring centered C. Lustrous cultured pearl and eight with one cultured pearl, six emeralds. sapphires in 14K gold dinner ring. B. One cultured pearl and eight garnets D. Flower shaped 14K gold ring with one cultured pearl and six rubles. in a lovely 14K gold dome ring.