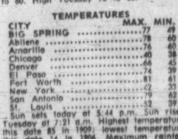

BIG SPRING AND VICINITY -Fair to partly cloudy and a little warmer today and Tuesday. High today 80, low tonight 50, high tomorrow 80.