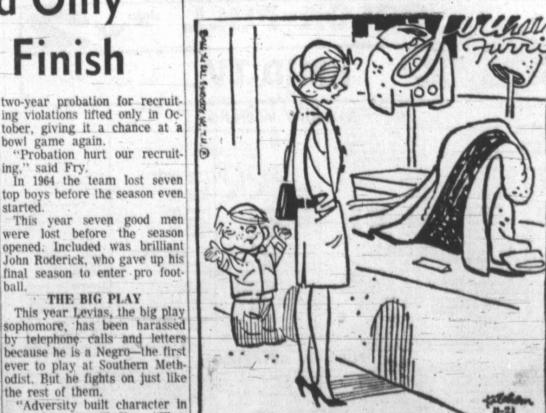

## Teachers' Strike Closes 48 Schools

arrived at the bus garage. They them to their homes.

Officials said pupils milled around at Hubbard High School, strike there, officials said. BARGAINING ISSUE

Dr. J. Harry Wanamaker,

### Bus drivers in Hubbard started their rounds before pickets respected picket lines at the schools and either dropped off pupils at the schools or returned Attacked By Reds

where some members of a rival (AP) - U.S. air cavalrymen the U.S. 25th Infantry Division teachers union were conducting clashed with North Vietnamese were lifted by helicopter into classes. Some pupils carried soldiers in close-quarter fighting the target area, moving to withpicket signs supporting the today in the central highlands in 1,500 yards of the Cambodian and reported killing 102 of the border.

Many electronics still were afmorial to the late Maj. Gen.

parts of the world next spring.

Forty-eight public schools here (See Related Photo, Page 11-A) gaining agent. The federation three-judge federal court ruling and in nearby Hubbard were demanded an agreement by the least to the court of the court closed today by a teachers' Youngstown's 1,246 teachers at board in writing to a collective cannot elect that state's next in the Nov. 8 election.