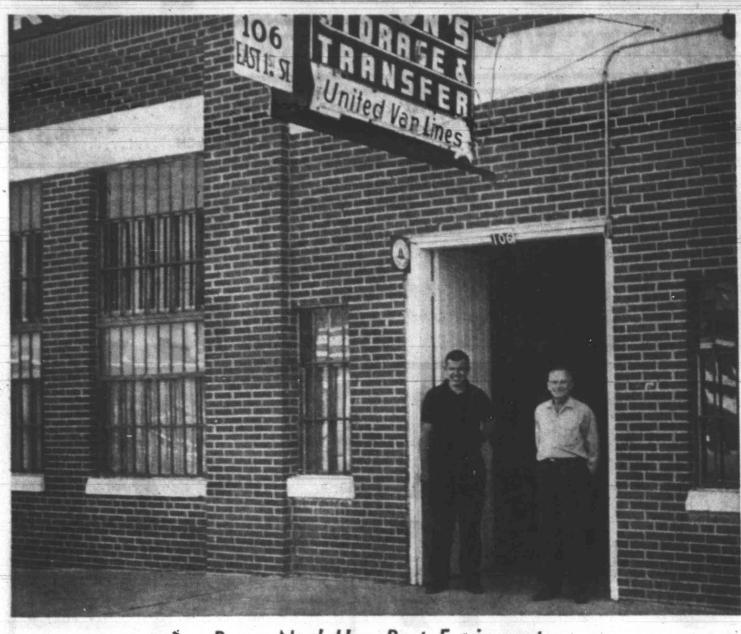

PINEAPPLE LIBBY'S, PINEAPPLE DIAMOND, BIG 383 CAN

APPLE JUICE LUCKY LEAF QUART BOTTLE .....

KIMBELL

CAN OF 10

AGNES' HOMEMADE MINCEMEAT

IN THE VILLAGE - 7 DAYS 'TIL 8

Byron Neel Has Best Equipment

Byron's Storage and Transfer has the equipment to do that moving job right - by United - or to store any materials for you. Byron Neel is experienced in his field and offers

quality equipment combined with efficient, courteous service to make even the longest moving chore a pleasure. (Photo