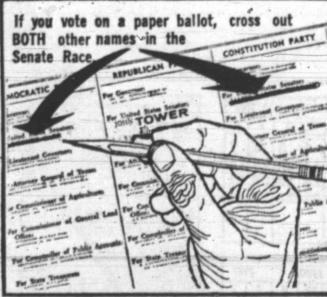

### POLLS OPEN 8 A.M.

### Voting Judges WASHINGTON (AP) - The the race against his Republican Getting Ready

win." He said the backlash is a Former Vice President Rich strong issue and charged Rea-ard M. Nixon also added some gan is guilty of "a subtle ap-up their ballot boxes, ballots post of United States Senator publicans hoped for a small and election supplies today for has been a contributing factor turnout in Tuesday's election, to augmented interest. Tuesday's general election.