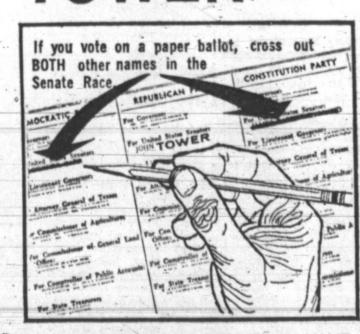

### Hottest Race Pits Tower **Against Carr**

Democrats tried to spur votin which the hottest contest pits

lion turned out for the May self-styled "segregationist for pected to prove a chore in Approximately 11,000 votes Democratic primary. There have been printed for use in were no statewide Republican

Tower, charging that Carr arrived this morning. Many of signed by both "not to distort votes cast, there is a possibility men in the military service sta- ple about each other," planned to spend today in Dallas with his windup a statewide telecast

Carr campaigned in the Lower Rio Grande and San Antonio, Tower said Sunday Carr quoted out of context the senaon a network television program Jan. 28, 1962, in which Tower was asked "If there were a bill before Congress now to abolish the Social Security sys-SMEAR LETTER