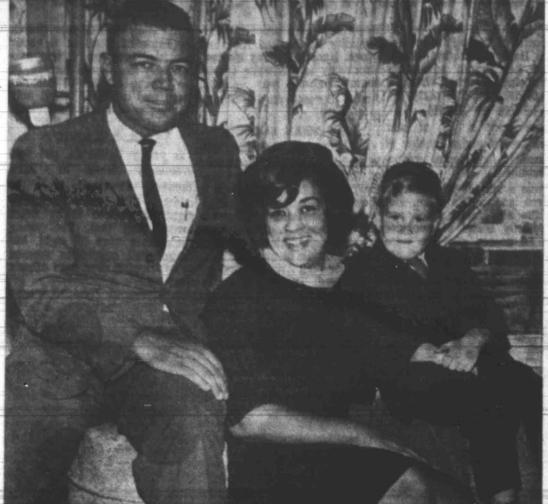

(PD. POL. ADV.)

He's always supported a

sound social security sys-

tem with cost-of-living benefit increases to protect

MR. AND MRS. ROY E. DRINNEN AND ROY JR.