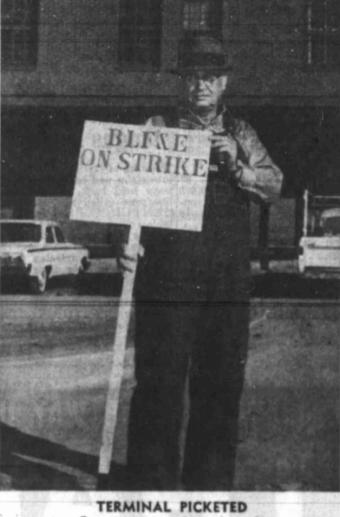

A girl who identified herself were pushed and mauled when nation blank—appearing in The a.m. today.

as part of a nonviolent move—they went to the aid of the beat—they went to the aid of the beat—they are they went to the aid of the beat—they are they are the are they are the are they are the are they are the are they are the are they are they are they are they are they are they to inform the members of the tel said. In Big Spring, the pickstrike," he said. ets are stationed at the en-The strike affects about 45 trances to the T&P yard.