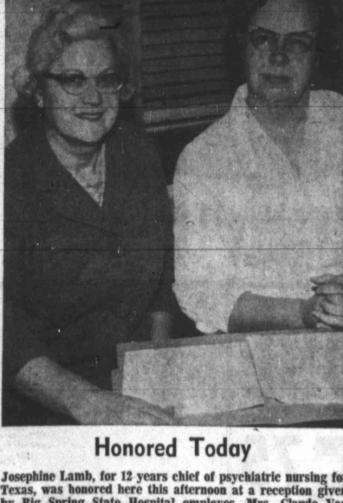

Josephine Lamb, for 12 years chief of psychiatric nursing for Texas, was honored here this afternoon at a reception given by Big Spring State Hospital employes. Mrs. Claude Van Vlett (right), director of nursing at the hospital, was hostess for the program. Miss Lamb is leaving the state post for another project. (Photo by Frank Brandon)