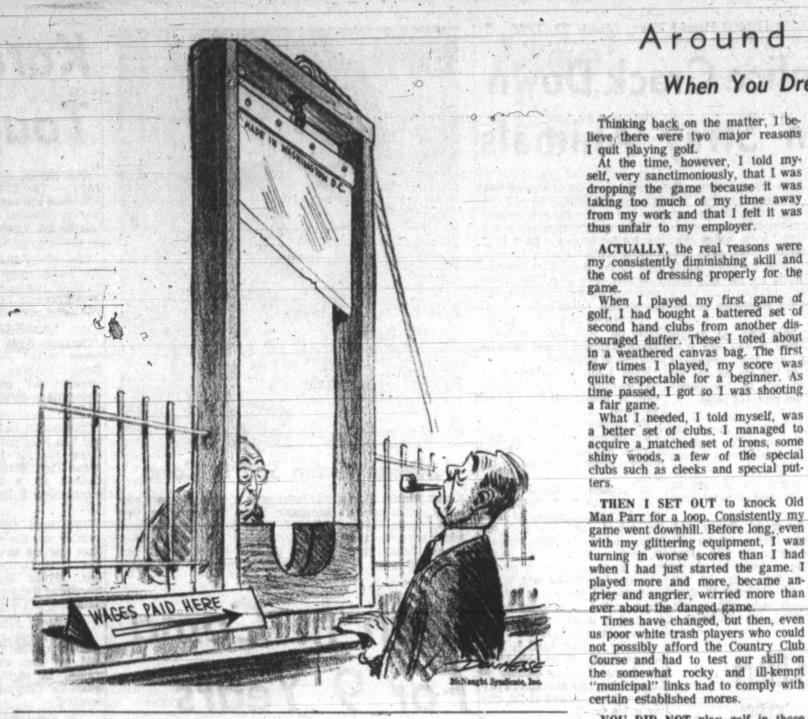

agmentation and breakdown stalking the land.

#### Too Hot

NITEROI, Brazil (AP) - There's a great undressing movement under way in this state capital across Guanabara Bay from Rio de Janeiro.

Suffering state employes facing the long, hot summer are collecting signatures for a petition to the state governor asking him to dispense with the traditional coat and necktie for the summer months. Instead they want to wear open-necked sport

### Halt Crowd

NEW YORK (AP)-Pope Paul's visit to New York produced a record-breaking number of blockades.

The Police Department reports that a record 10,000 barriers, gray-painted wooden structures, were placed at strategic locations for the Pope's his-

## Editorials and Opinion The Big Spring Herald

6 Big Spring (Texas) Herald, Tuesday, March 22, 1966



## James Marlow

### Johnson Uses Persuasion, De Gaulle The Command

Gaulle. Each has a strong will. Stand alone agains which it couldn't.

Johnson is a symbol of soothing syrup, De Gaulle of sand-paper. Johnson's idea of getting people to go along with him is persuasion of one kind or another. De Gaulle's is to belt them with a mallet.

THE PRESIDENT was the greatest Senate majority leader in this century because, in a chamber full of independent and

stone tablets

When the French faced chaos in the 1950s, the need for a SHE LEARNED early to use "I do believe Lady Dottie has strong man to keep the country her box in my bathroom. She let got a crush on you," said my together was only one of the the children on our apartment wife, Frances. reasons for calling De Gaulle floor lug her arou