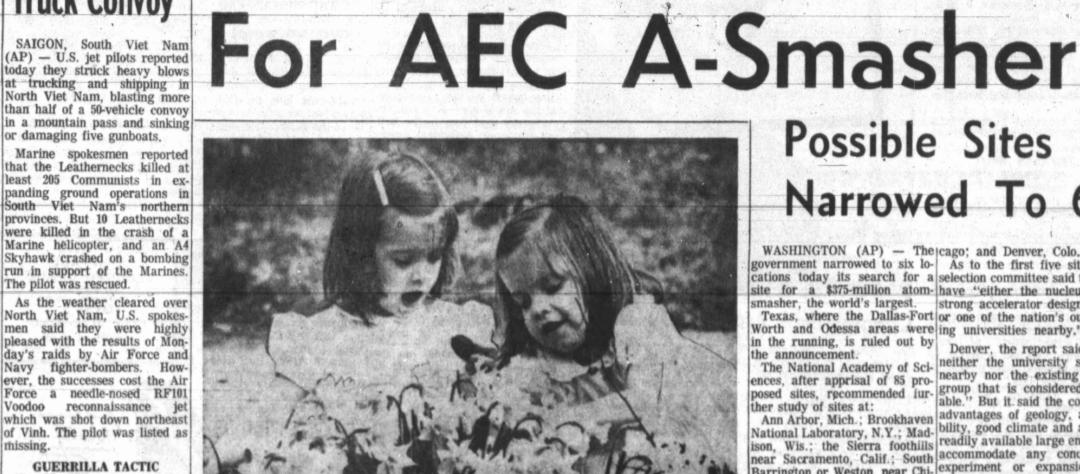

Spring Has Surprises For Misses

The marvels of nature capture the imagination of Deanna, 4, and Jan Sinquefield, 3, of Phenix City, Ala., as spring sunshine

stirs plants to flower today, the second day of spring. (AP WIREPHOTO)