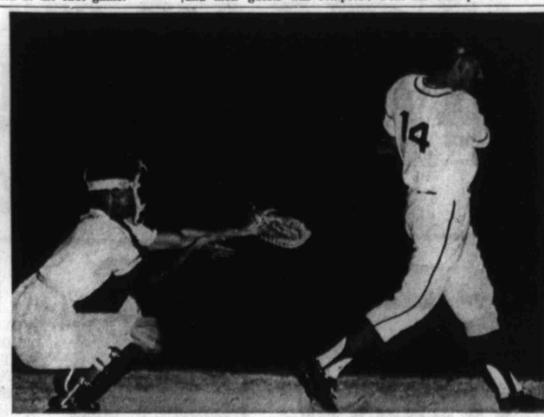

121/2"x51/2"x10" **★ USE SCHOOL & HOME** 

★ NICKLE-PLATED HANDLE. LOCK & KEY GREY OR GREEN

COMPLETE WITH FILE FOLDERS NO. 55
GIBSON'S BACK-TO-SCHOOL PRICE

**SHOP** Gibson's AND SAVE **EVERY-**DAY

DELIVERS SEVENTH INNING HOMER FOR TEMPLE CLUB Augie Batiste's blast draws team mates to plate