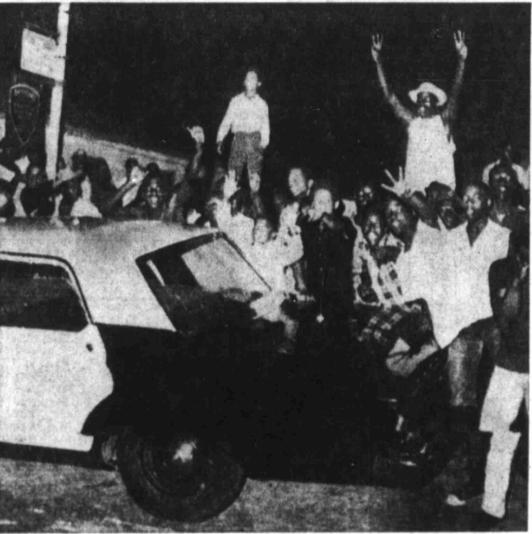

#### **Demonstrators Push**

An uneasy calm settled today over a Negro neighborhood in Los Angeles where a rioting crowd of 1,500 got out of hand Wednesday night. The crowd, shown here moving in on a police car, jeered and stoned policemen

following the arrest of a Negro accused of drunken driving. Several policemen were injured before order was restored before dawn. Story on Page 12-B. (AP WIRE-PHOTO)