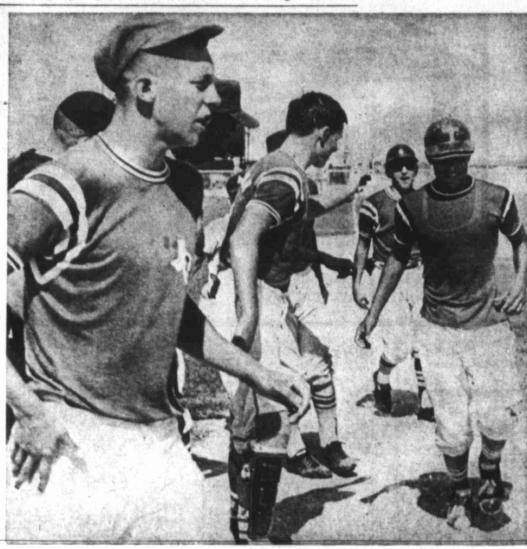

121/2"x51/2"x10" **★ USE SCHOOL & HOME** 

★ NICKLE-PLATED HANDLE. LOCK & KEY GREY OR GREEN

COMPLETE WITH FILE FOLDERS NO. 55
GIBSON'S BACK-TO-SCHOOL PRICE

**SHOP** Gibson's AND SAVE **EVERY-**DAY

DELIVERS SEVENTH INNING HOMER FOR TEMPLE CLUB Augie Batiste's blast draws team mates to plate

## Dallas Bears Trim Locals In Tourney

By TOMMY HART was relegated to the losers eight-ball by Pasadena.

Houston, Temple, Pasadena bracket by Dallas, losing 6-2 San Angelo led Pasaden

and Dallas put teams in the in a game that wound up about from the second inning on, a winners' bracket in the State 11:15 o'clock last night. which time Kenneth Newma Hi-Junior Teenage Baseball Earlier, Pasadena had rallied scored on a triple by Mik tournain the seventh to tie The San Hartman. Angelo Jaycees and then went Pasadena deadlocked th ment here on to topple the Concho City count in the seventh when Star Wednesday. team, 3-1, on Champ Traylor's ley Goode spiked the dish on The un-