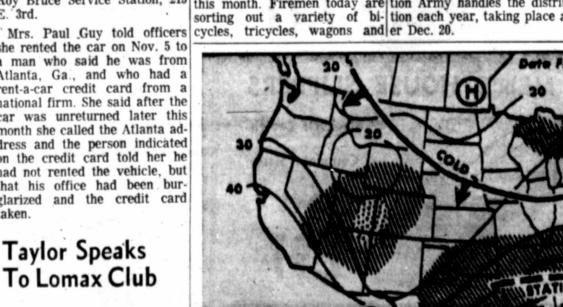

## **Texas Drizzly Cold Front Spreads Some**

By The Associated Press

A drizzly cold front sluggishly moved deeper into Texas Tuesday, but the south and southwest sections of the state continued unseasonably warm.

Brownsville had the nation's high for the morning with 76 degrees. The early morning lows were 34 at Dalhart and 35 at Hiker. Found Amarillo, where clouds and drizzle kept down the temperature The cold front bogged down for several hours early Tuesday from Lake Texoma region to near Denton and west of Fort Worth, jutting southwestward to Junction and westward to the Davis Mountains.

Showers and thundershowers fell in a band from 60 to 100 miles wide along the cold front, 17-year-old youth, fighting frostwith occasional showers develop-bite and a raging snowstorm. ing before the front. Forecasts for the next 36 companion Monday only to find

JOMO KENYATTA hours call for the cold air to him frozen to death in Arizona's spread down through all of rugged northland. North Texas, the Weather Bu- Young Michael McBride was Stanleyville at noon. It has Covenant World Missions in

broadcast nothing further on his which Carlson served, said the reau said, with the showers oc-hospitalized with frostbitten feet captive missionary "definitely curing over the higher terrain in after his futile attempt to save Abram William Clark, 51, of Northwest Texas. In Washington, Secretary of U.S. Embassy officials in Leo-Monday, intermittent showers Bell Gardens, Calif. State Dean Rusk said if Carlson poldville indicated attempts fell the western third of Texas A search was to begin today