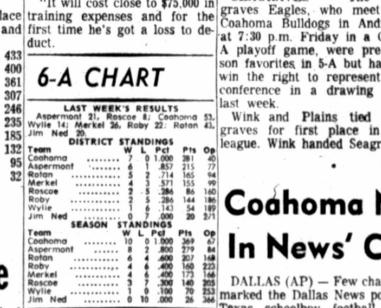

ar veterans.
 Flower Grove 14, Loop 6: Welle
 Flower Grove 14, Loop 6: Welle

 week with Amarillo Tascosa, 2, Big Lake; 3, Clifton; 4. Three fense is quarterback Danny Ros- 28, Kiondike 20. Dumas, Phillips and Hull-Dais- Rivers; 5, Jefferson; 6, White son, 180-pound senior. etta easily holding their No. 1 Oak; 7, Petersburg; 8, Ingle- Charles Orum, 200-pound senside; 9, Coahoma; 10, Midlo- ior tackle and tackle James Reasonover, 200-pound junior, gives the Eagles good size in the interior line. Kenny Cullum, 190-pounder plays either tackle or end for Seagraves. Four one-year lettermen help give the Eagles added experience for the '64 season. They inlude Orum, Larry Barron, 155pound senior guard, Rosson and Bill Coward, 155-pound junior

"TRY

KING

EDWARD

America's Largest Selling Cigar





Sports dialogue

The late BING MILLER, long associated with sports at New York University

"If I had my way, all basketball games would start with the score 70-70 and five

minutes left to play."

JIM BAKKEN, field goal kicker for the St. Louis Cardinals, on why NFL booters are missing on PAT and field goal tries this season:

"I haven't really noticed anything, but I'm naturally inclined to think that teams are putting on more pressure defensively. It hasn't affected me, though. Our line has certainly been holding and Larry Wilson has been perfect putting the ball down for me. But don't think I haven't thought about it. When I see some of the names of the fellows missing them, I have to think about it. I've tried to speed up just a fraction, not enough to hurry the kick, but I do want