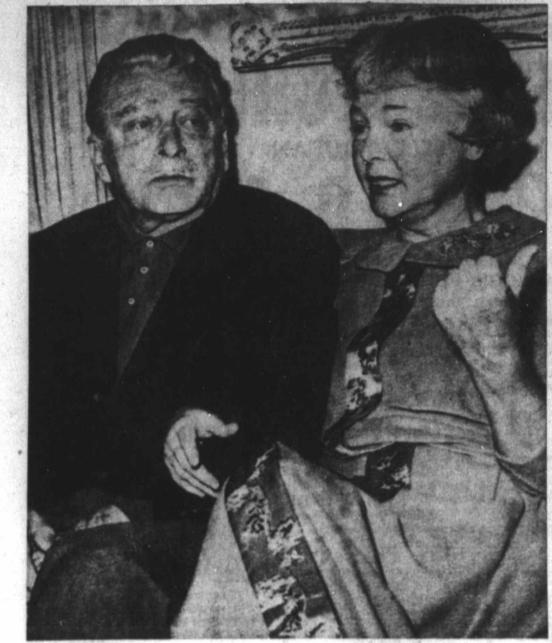

#### President Briefs New Ambassador

President Johnson talks with Fulton Free-man in the White House Wednesday night after he named him to be the new ambassador to Mexico. Freeman is presently ambas-

sador to Colombia and will succeed Thomas C. Mann, now assistant Secretary of State for Inter-American Affairs and special assistant to the President. (AP WIREPHOTO)