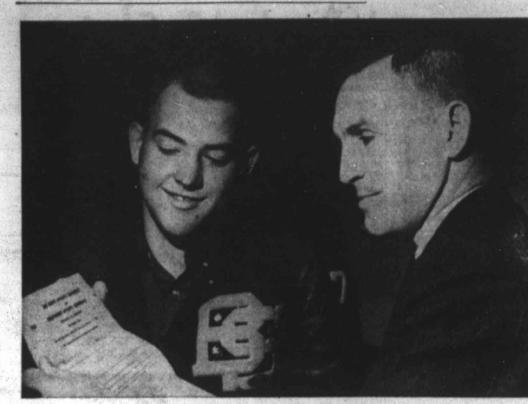

#### President Briefs New Ambassador

President Johnson talks with Fulton Free-man in the White House Wednesday night after he named him to be the new ambassador to Mexico. Freeman is presently ambas-

sador to Colombia and will succeed Thomas C. Mann, now assistant Secretary of State for Inter-American Affairs and special assistant to the President. (AP WIREPHOTO)