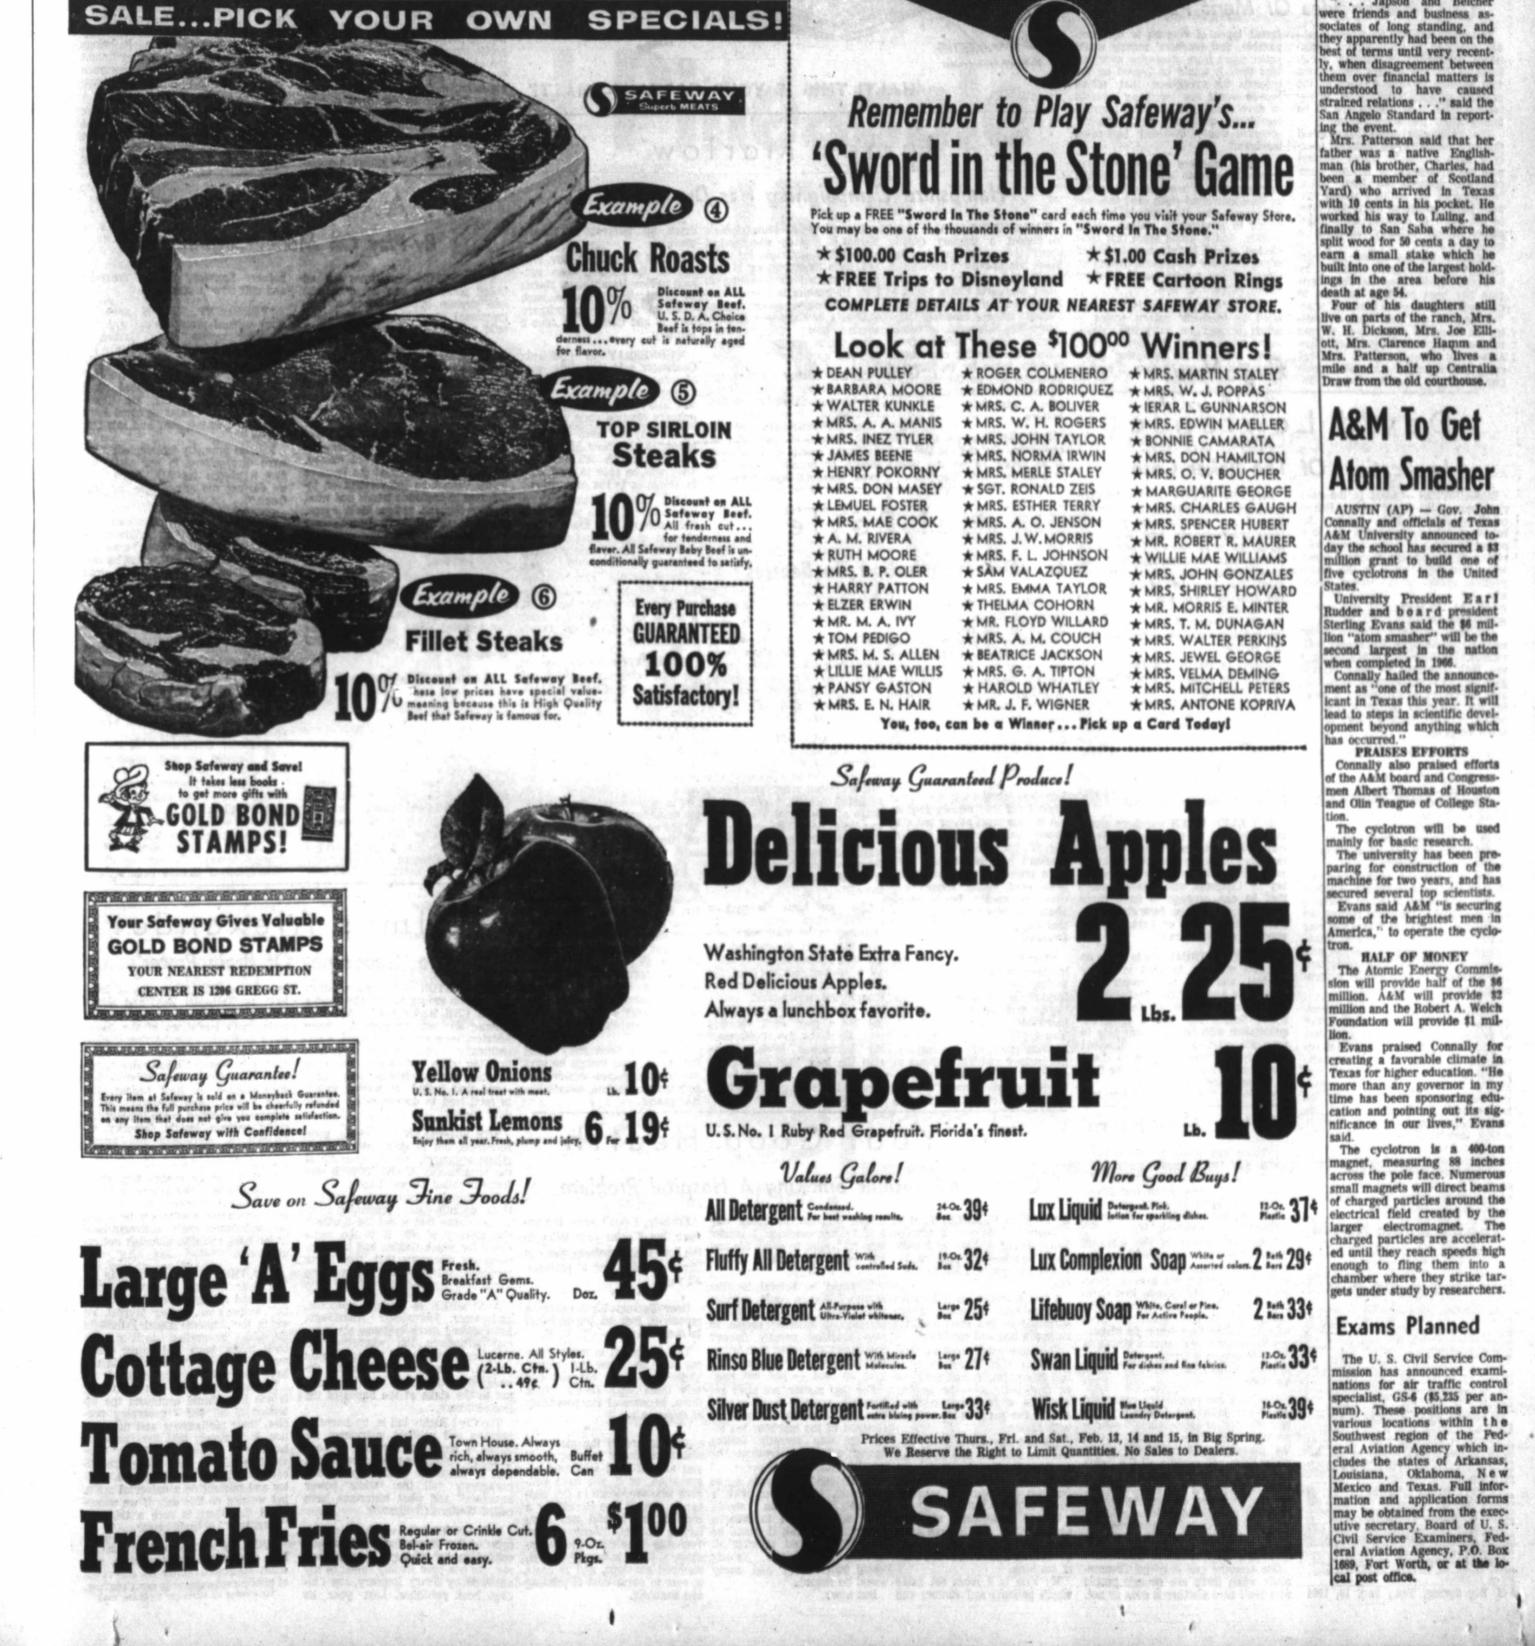

#### TODAY'S WEATHER

**BIG SPRING AND VICINITY:** Partly cloudy, cooler today and to-night. Warmer Friday, chance of night showers. High today 50, low tonight 29, high tomorrow 60.