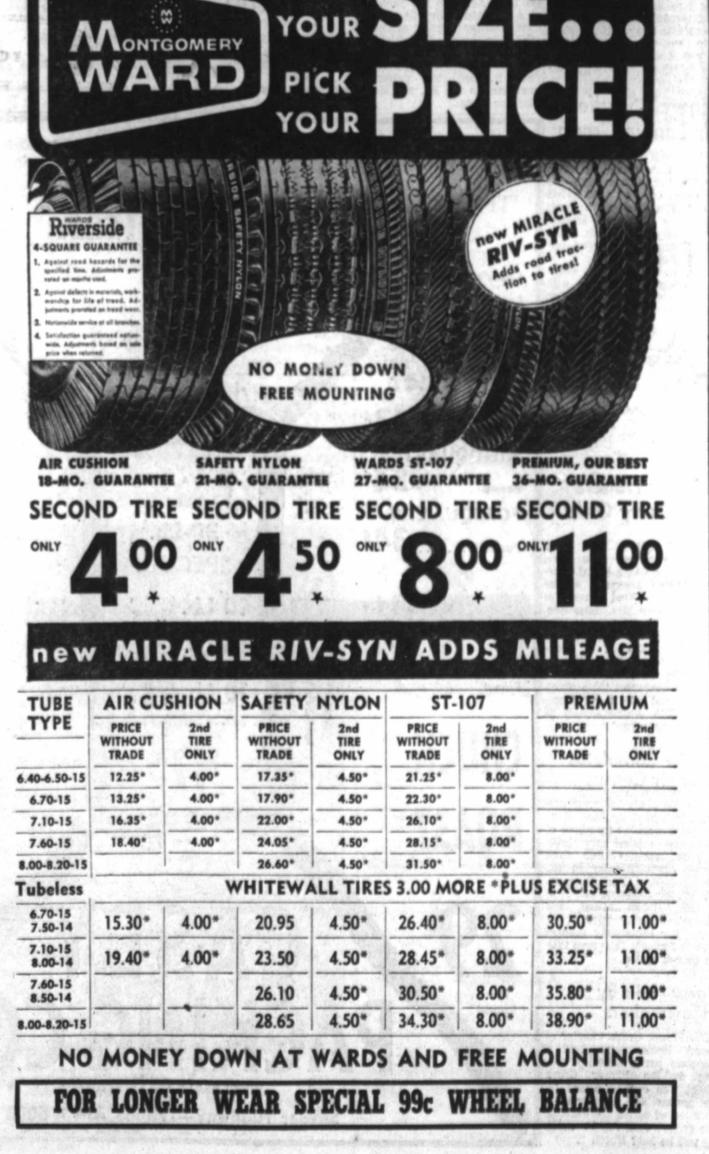

he vault They locked a bank official in the vault and fled in a car later found abandoned.

The accused, except for Mab ry, were arrested at 3 a.m. Tuesday when police stopped them for driving a car with de-fective tail lights. The car was found to contain \$4,278 in small bills and a rifle which police said was stolen.

Mabry was arrested in a Dallas motel the night of the robbery by sheriff deputies who wanted him on an auto theft charge in Sherman, Tex.

#### **Common Market**

MEXICO CITY (AP)-A form of common market between Mexico's northwestern states is being formed to promote development in the area. Governors of seven states will meet in Gomez Palacio, Durango, in March to discuss the plan. The states are Durango, Chihuahua, Baja California, Sinaloa, Sonora, Nayarit and Jalisco.



PICK



PLYMOUTH BEATS FORD AND CHEVROLET IN 9 OUT OF 10 TESTS OF SHOWROOM CARS-

Wins Acceleration, Handling, Braking, Gas Economy-"things you buy a car for." Plymouth also costs least – and carries the only 5-year/50,000-mile warranty.\*

| OFFICIAL RESULTS          | CITY PASSING<br>PLYMOUTH | GO-STOP-PARK<br>PLYMOUTH   |
|---------------------------|--------------------------|----------------------------|
| KILOMETER RUN<br>PLYMOUTH | FORD                     | EMERGENCY STOP<br>PLYMOUTH |
| ECONOMY RUN               | 2.8-MILE CLASSIC         | ZERO-TO-SIXTY              |
| PLYMOUTH                  | PLYMOUTH                 | PLYMOUTH                   |
| QUARTER-MILE              | HILL CLIMB               | PRICE:                     |
| PLYMOUTH                  | CHEVROLET