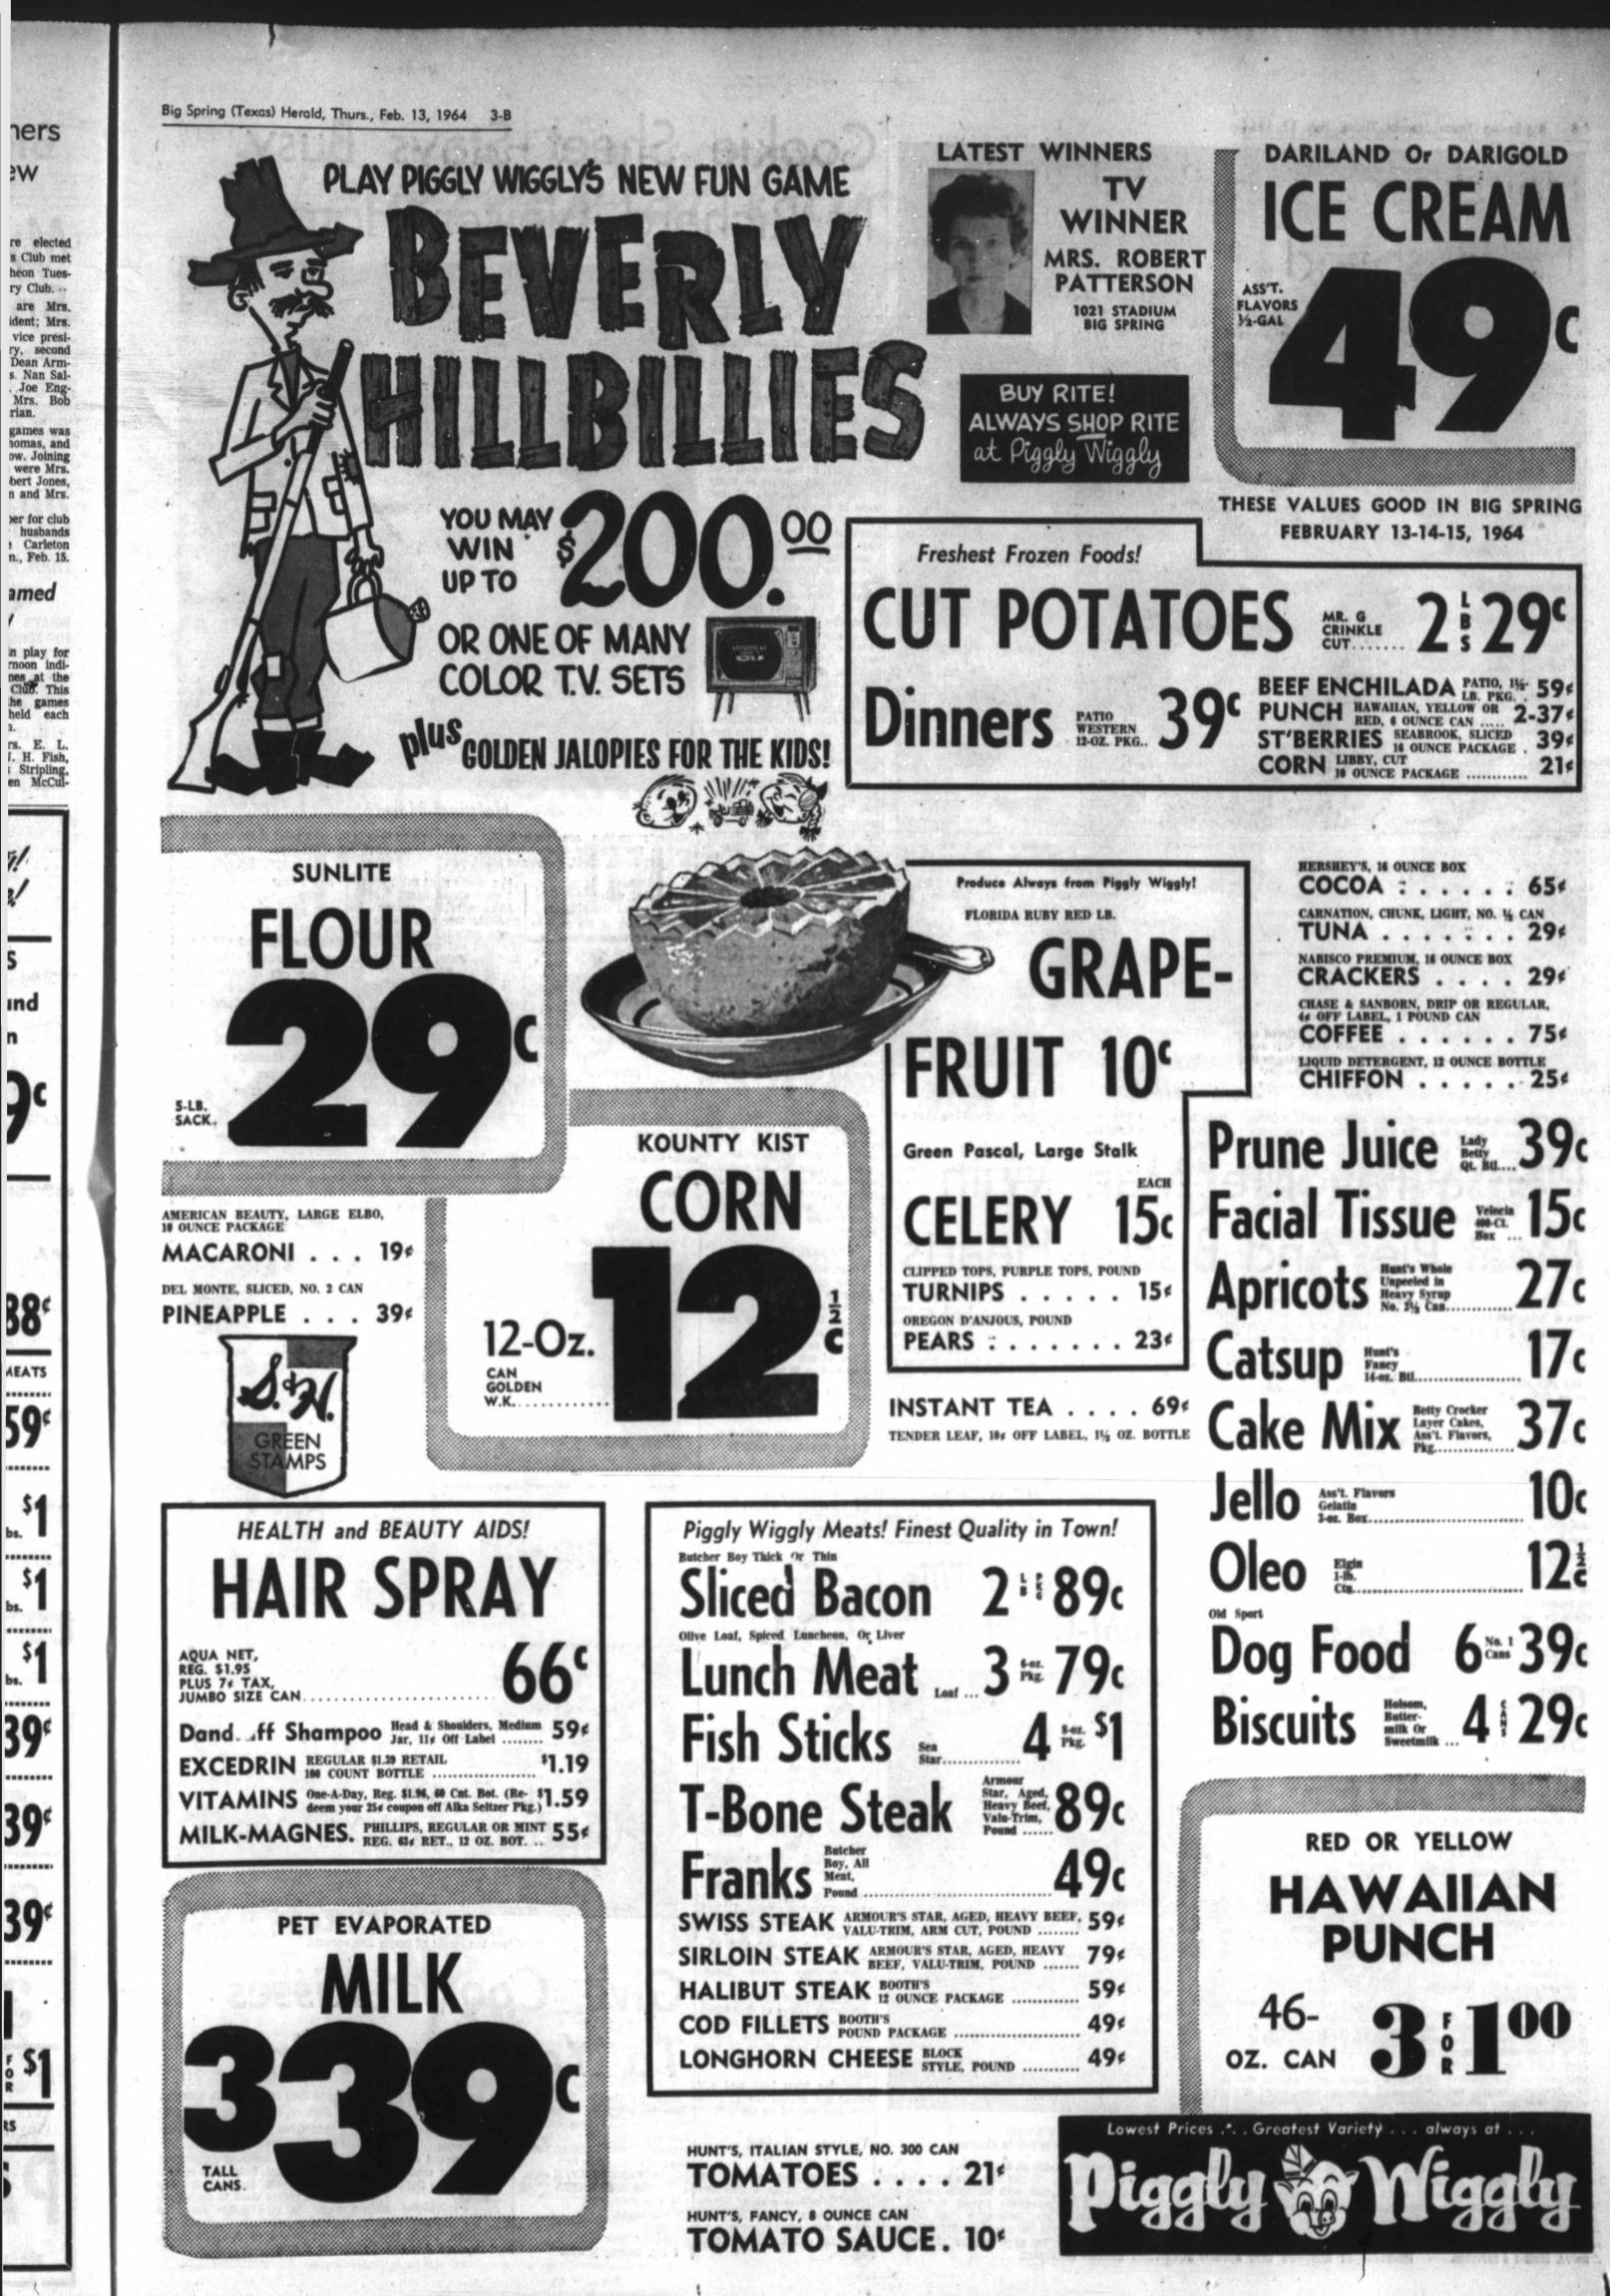

ns as first Fresh Pound Fresh I-Pound Bag .... Russet





coming imbedded in the fibers

of many materials. Especially Miss Arah Phillips showed a Vernon Gill and Mrs. Loyd Un-bridegroom's mother film on her trip to India at the derwood. Perspiration stains contain Tuesday evening meeting of the Refreshments were served at bacteria. Why not apply a thin Reba Thomas Circle, First a table covered with a white

coat of starch to absorb these Mechodist Church. Mrs. J. K. linen cloth centered with an ar- Mitchell Family stains so they may be easily Cunningham, 707 West 14th, was rangement of red carnations, washed out, rather then let hostess.

white gladioli and white canthem soak into the fibers where The devotion was given by dles. Appointments were silver

her mother, Mrs. Weldon

Mrs.





n

25





#### Husband Pleasin' Valentine

This is the sure way to your favorite man's heart. A meat style beans and has that tangy taste, a meal-in-a-bowl or ple with beans is made in a jiffy with hamburger and ranch the "heart" of a Valentine dinner.

# Cookie Sheet Stays Busy In Richard Naiser Home

By MARY COCHRAN The aroma of baking cookies s a familiar perfume at the Richard Naiser home at 4215 Hamilton. With four pre-school children, always hungry, Mrs. Naiser keeps her cookie sheet in constant use.

To add to the general hubbub of this busy household, Lucy Bell, the family dog, presented the children with six pre-Valentine puppies. Mrs. Naiser takes these events in her stride, for homemaking is a natural talent she has used since her teen-age days when, as the oldest of four gir