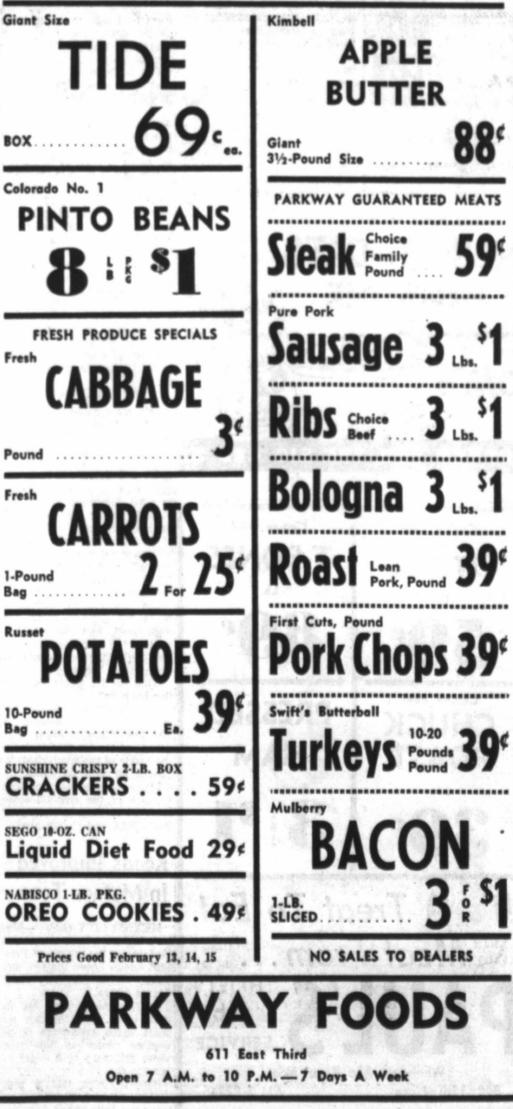

r. Eighteen attended by Margaret Io Cook Reta they are hard to loosen? wash day, the stain and bacteria ing prayer. Eighteen attended, by Margaret Jo Cook, Reta Mrs. Jimmy McCorquodale and postage for this pattern to IRIS highly recommend using a vin-egar rinse (one-fourth cup to each two quarts of water) to rinse anything that has bacteria Jeff Brown, 600 Highland.



Easy Aces

Two overblouses: Both smart little tricks to wear with your skirts and slacks; and the best of it is that they're no trick at all to make. No. 3180 comes in three sizes: small (12), medium (16) and large (20). In large size, collared blouse 2% yards

BOX **BPO Does Hold** Valentine Buffet The BPO Does met Wednesday at 8 p.m. at Elks Hall with Mrs. Dudley Jenkins as first Fresh Pound Fresh I-Pound Bag .... Russet





coming imbedded in the fibers

of many materials. Especially Miss Arah Phillips showed a Vernon Gill and Mrs. Loyd Un-bridegroom's mother film on her trip to India at the derwood. Perspiration stains contain Tuesday evening meeting of the Refreshments were served at bacteria. Why not apply a thin Reba Thomas Circle, First a table covered with a white

coat of starch to absorb these Mechodist Church. Mrs. J. K. linen cloth centered with an ar- Mitchell Family stains so they may be easily Cunningham, 707 West 14th, was rangement of red carnations, washed out, rather then let hostess.

white gladioli and white canthem soak into the fibers where The devotion was given by dles. Appointments were silver

her mother, Mrs. Weldon

Mrs.





n

25





#### Husband Pleasin' Valentine

This is t