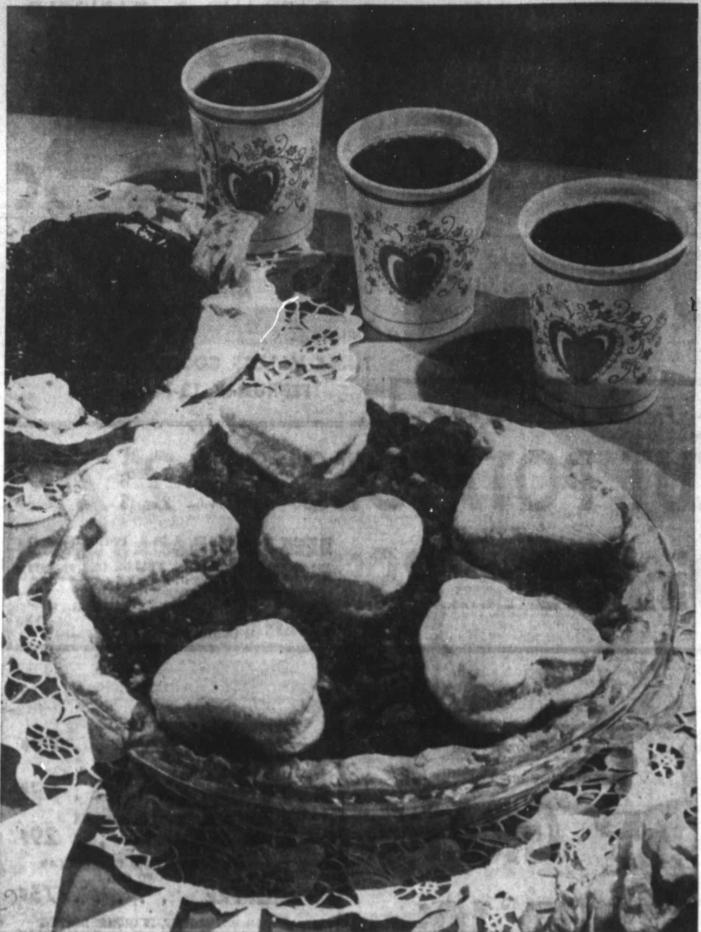

Fresh Pound Fresh I-Pound Bag .... Russet





coming imbedded in the fibers

of many materials. Especially Miss Arah Phillips showed a Vernon Gill and Mrs. Loyd Un-bridegroom's mother film on her trip to India at the derwood. Perspiration stains contain Tuesday evening meeting of the Refreshments were served at bacteria. Why not apply a thin Reba Thomas Circle, First a table covered with a white

coat of starch to absorb these Mechodist Church. Mrs. J. K. linen cloth centered with an ar- Mitchell Family stains so they may be easily Cunningham, 707 West 14th, was rangement of red carnations, washed out, rather then let hostess.

white gladioli and white canthem soak into the fibers where The devotion was given by dles. Appointments were silver

her mother, Mrs. Weldon

Mrs.





n

25





#### Husband Pleasin' Valentine

This is the sure way to your favorite man's heart. A meat style beans and has that tangy taste, a meal-in-a-bowl or ple with beans is made in a jiffy with hamburger and ranch the "heart" of a Valentine dinner.

# Cookie Sheet Stays Busy In Richard Naiser Home

By MARY COCHRAN The aroma of baking cookies s a familiar perfume at the Richard Naiser home at 4215 Hamilton. With four pre-school children, always hungry, Mrs. Naiser keeps her cookie sheet in constant use.

To add to the general hubbub of this busy household, Lucy Bell, the family dog, presented the children with six pre-Valentine puppies. Mrs. Naiser takes these events in her stride, for homemaking is a natural talent she has used since her teen-age days when, as the oldest of four girls, she had