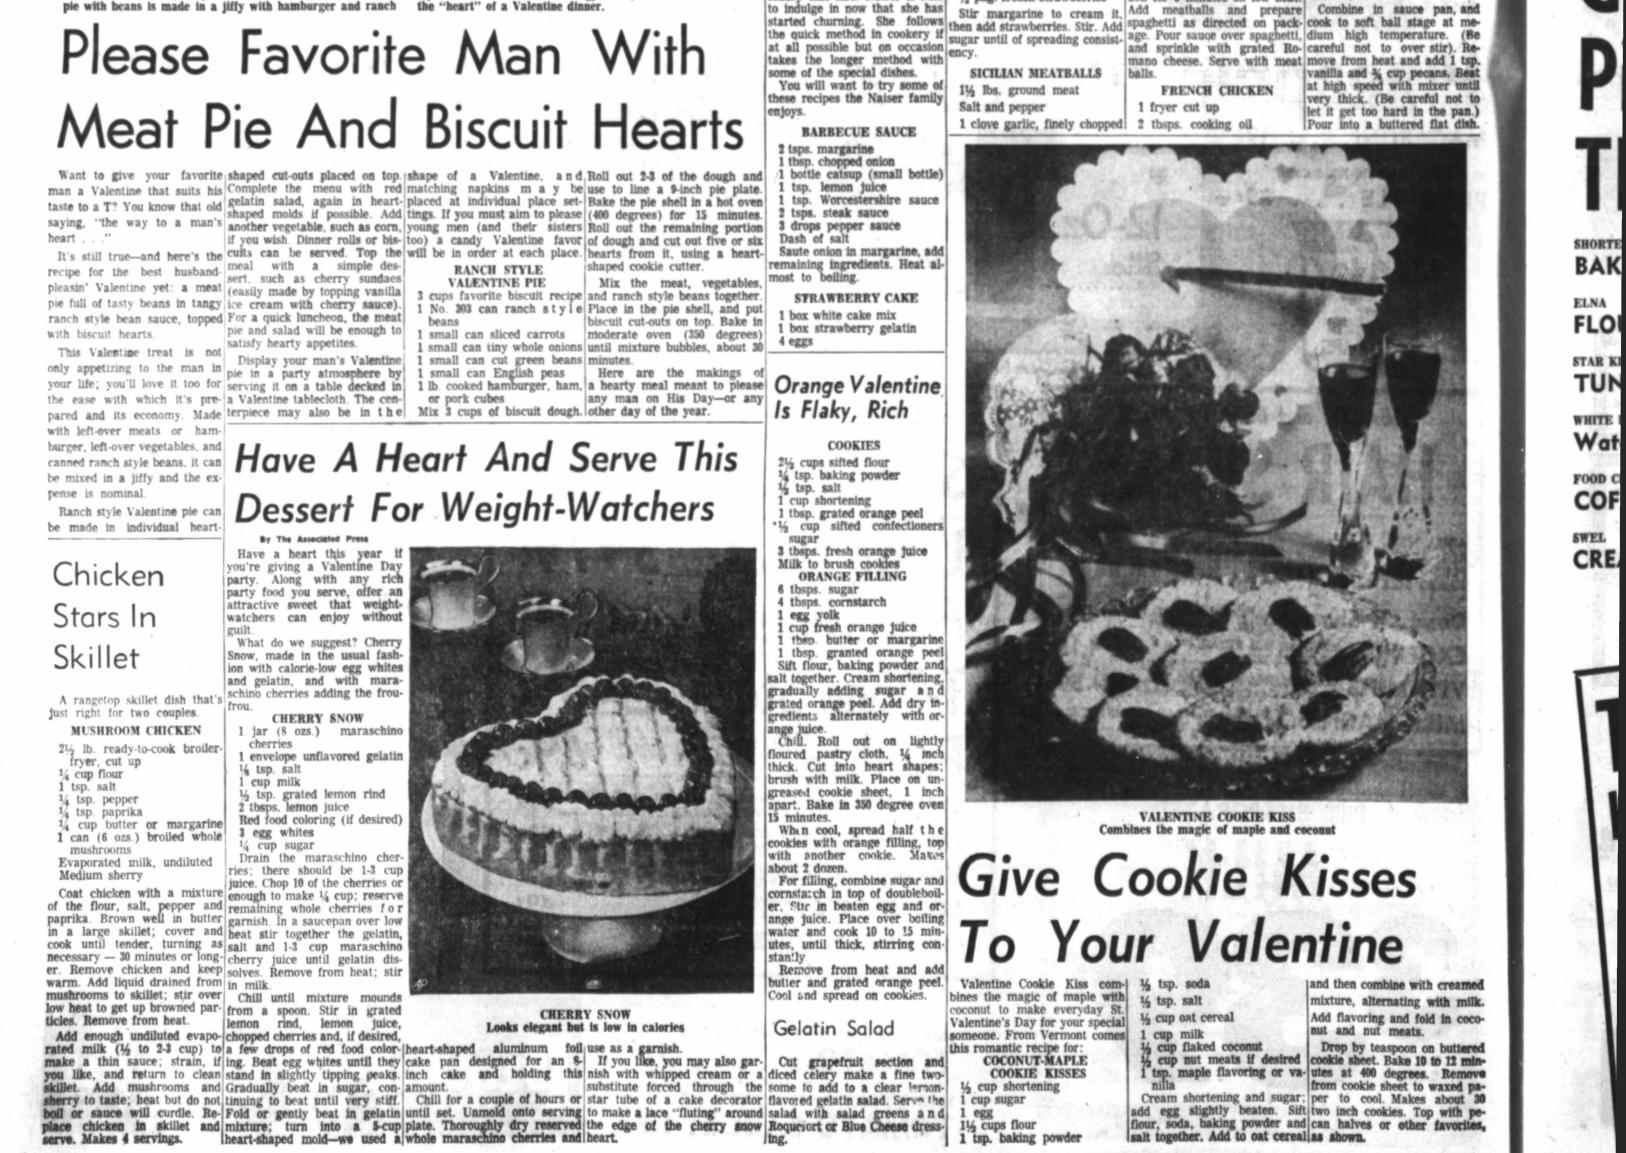

y individual design. The stir in strawberries are drafted by then stir in strawberries. The strawberries are drafted by then stir in strawberries. The strawberries are drafted by individual design. The strawberries are drafted by individual design. The strawberries are strawberries are drafted by individual design. The strawberries are s 1/2 clove garne, gated 2 tbsps. onion, grated 4 thsps. drippings from the 30 to 45 minutes. Garnish with parsley. meat balls Combine onions, and garlic with drippings and braise in a EASY FUDGE 6 tbsps. chocolate syrup skillet Add 2 cans tomato paste and ¾ cup sugar cans of water. Cook for 5 1 stick margarine minutes. Add pinch of soda and 1-3 cup milk boil for 5 minutes on low heat. Combine in sauce pan, and Add meatballs and prepare

FOOD

SYRUP

NO. 3



tsp. baking powder





| BAKE-RITE 3-Pound Can<br>ELNA<br>FLOUR 5-Pound Bag                         | 39¢ PEACHES No. 21/2<br>KRAFT MACARONI & CHEI | PACKED<br>can 25¢     | FRES                                                               | H FROZEN FOOD SELECTION                                                               |
|----------------------------------------------------------------------------|-----------------------------------------------|-----------------------|--------------------------------------------------------------------|---------------------------------------------------------------------------------------|
| TUNA Chunk Style, Can                                                      | 59¢ SUNSHINE HYDROX<br>COOKIES 2-Pound        | Package 49# · EVERY   | AVE ON<