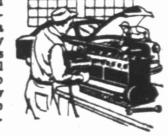

Cabot Carbon Company is start operations at once on its No. 1 C. E. Marshall, et al, which is contracted as a 5.500-foot wildcat to Cabot Carbon Company is to explore the San Andres-Permian lime in Northeast Yoakum County.

lines of section 317, block D, John H. Gibson survey.

one-half miles north of the Hunt Oil Company No. 1 Graham, a dry

hole, drilled several years ago which Senator Taft (R-Ohio), GOP had some good shows of oil in the policy chief in the Senate, San Andres, but not enough to make an oil well.

# Wolfcamp Explorer Slated For C-S Terry

Amerada Petroleum Corporation will drill its No. 6 J. H. Hicks as a he may not speak against it in the deep wildcat to test the Wolfcamp Senate.

Taft also said the Far Eastern in Central-South Terry County. section of the State Department, Drillsite will be inside the Adair under the Truman Administration, field, which produces from the San "has always been friendly to the Andres at 5,106-5,150 feet, and 896 Chinese Communists, at least in its feet from north and 8,600 feet from leanings. east lines of section 19, block C-31,

He said he was dubious about the psl survey. idea of making Marshall secretary Amerada recently opened production from the Wolfcamp one mile of Defense because that would northwest of the Adair pool at its strengthen Secretary of State Ache-No. 1 N. W. Willard, section 6. son's hand "in relation to the Chinese Communists." block 3-37, psl survey.

The No. 6 Hicks will be two miles Quick Action Seen There still were no signs the opsoutheast of the No. 1 Willard. It is contracted to go to around 9.000 position, even with Taft as a recruit, was anywhere near strong feet. enough to block the bill on the

. Pennsylvanian Test To Be Dug In Borden

The exploration will be 1,980 feet from south and 660 feet from west lines of section 217 block D John That puts it five miles northeast of the town of Plains and one and Marsha

H. L. Hunt filed application with one case it is all right for a milithe Railroad Commission of Texas tary man to take over a post refor permission to drill a 9,000-foot served by law for a civilian. wildcat to explore the Pennsylvanian in Northwest Borden County. The prospector will be the No.

3-B Clayton and Johnson. Drillsite will be 12 miles north-

west of Gail and about one mile from production in the one well North Gail field which produces from the Spraberry sand at 5,757-5.760 feet.

Exact location will be 660 feet New Marshall Plan from north and east lines of section 16, block 31, T-6-N, T&P survey.

Operations are to commence in the immediate future.

# Midland Exploration Tops San Andres Lime

tral Midland County wildcat to 13,- no organized opposition. And it 500 feet to explore the Ellenburger, was obvious what there was didn't appears to be "running high and pack enough punch to stop Presilooking good."

This prospector topped the San either in the Senate or House. Andres lime of the Permian at 4,--510 feet, on an elevation of 2,825 feet. According to some correla- with retiring Secretary f Defense tions that makes the No. 1 Hill 90 Louis Johnson, who in resigning feet higher on the San Andres called Marshall "a man of such than Magnolia Petroleum Company | stature that the very act of naming No. 2 Parks, six and one-half miles him x x will promote national to the southwest, which opened the and international unity." Parks - Ellenburger field several months ago.

Interested observers point out that there has been a thinning of Mrs. Ted R. Greene the sections above the San Andres • in No. 1 Hill. It was 20 feet low Dies Here Thursday the top of the anhydrite, and it was

and is now making hole below 4.732 Greene's former home. feet in lime. by and moved to Midland with her months This exploration is five miles

southwest of the city of Midland family 13 years ago from Oklahoma and 660 feet from north and 1,980 City. feet from east lines of section 30.

Jr., both of Bixby.

block 39, T&P survey, T-2-S.

# **Bend Oil Developed** In Stonewall Offset

Skelly Oil Company has developed Interment will be in the Bixby cemetery. The Newnie W. Ellis flowing oil on a drillstem test in the Bend conglomerate at the No. ments here. 1 Cleve Hamilton, south offset to . the discovery well north of Old

Glory in Central-East Stonewall County. On a five and one-half hour test

at 5,899-5,910 feet, gas appeared at the surface in nine minutes and oil flowed in one hour and 45 minutes.

The flowing oil was turned to profits tax on corporations won the first test of divided. tanks for the last two and one- strength Thursday when the House voted 225 to 106 half hours of the test. During that to receive and act upon proposals dealing with a sup- MacArthur Orders \*period it put 20.42 barrels of oil in ertax on big profits. the tanks.

Operator then circulated out 9.28

Senate Democratic Leader Lucas of Illinois, predicting easy passage, looked for a spot in the program to bring the bill up Thursday. Yet some rumblings of opposition rolled up. They were directed not