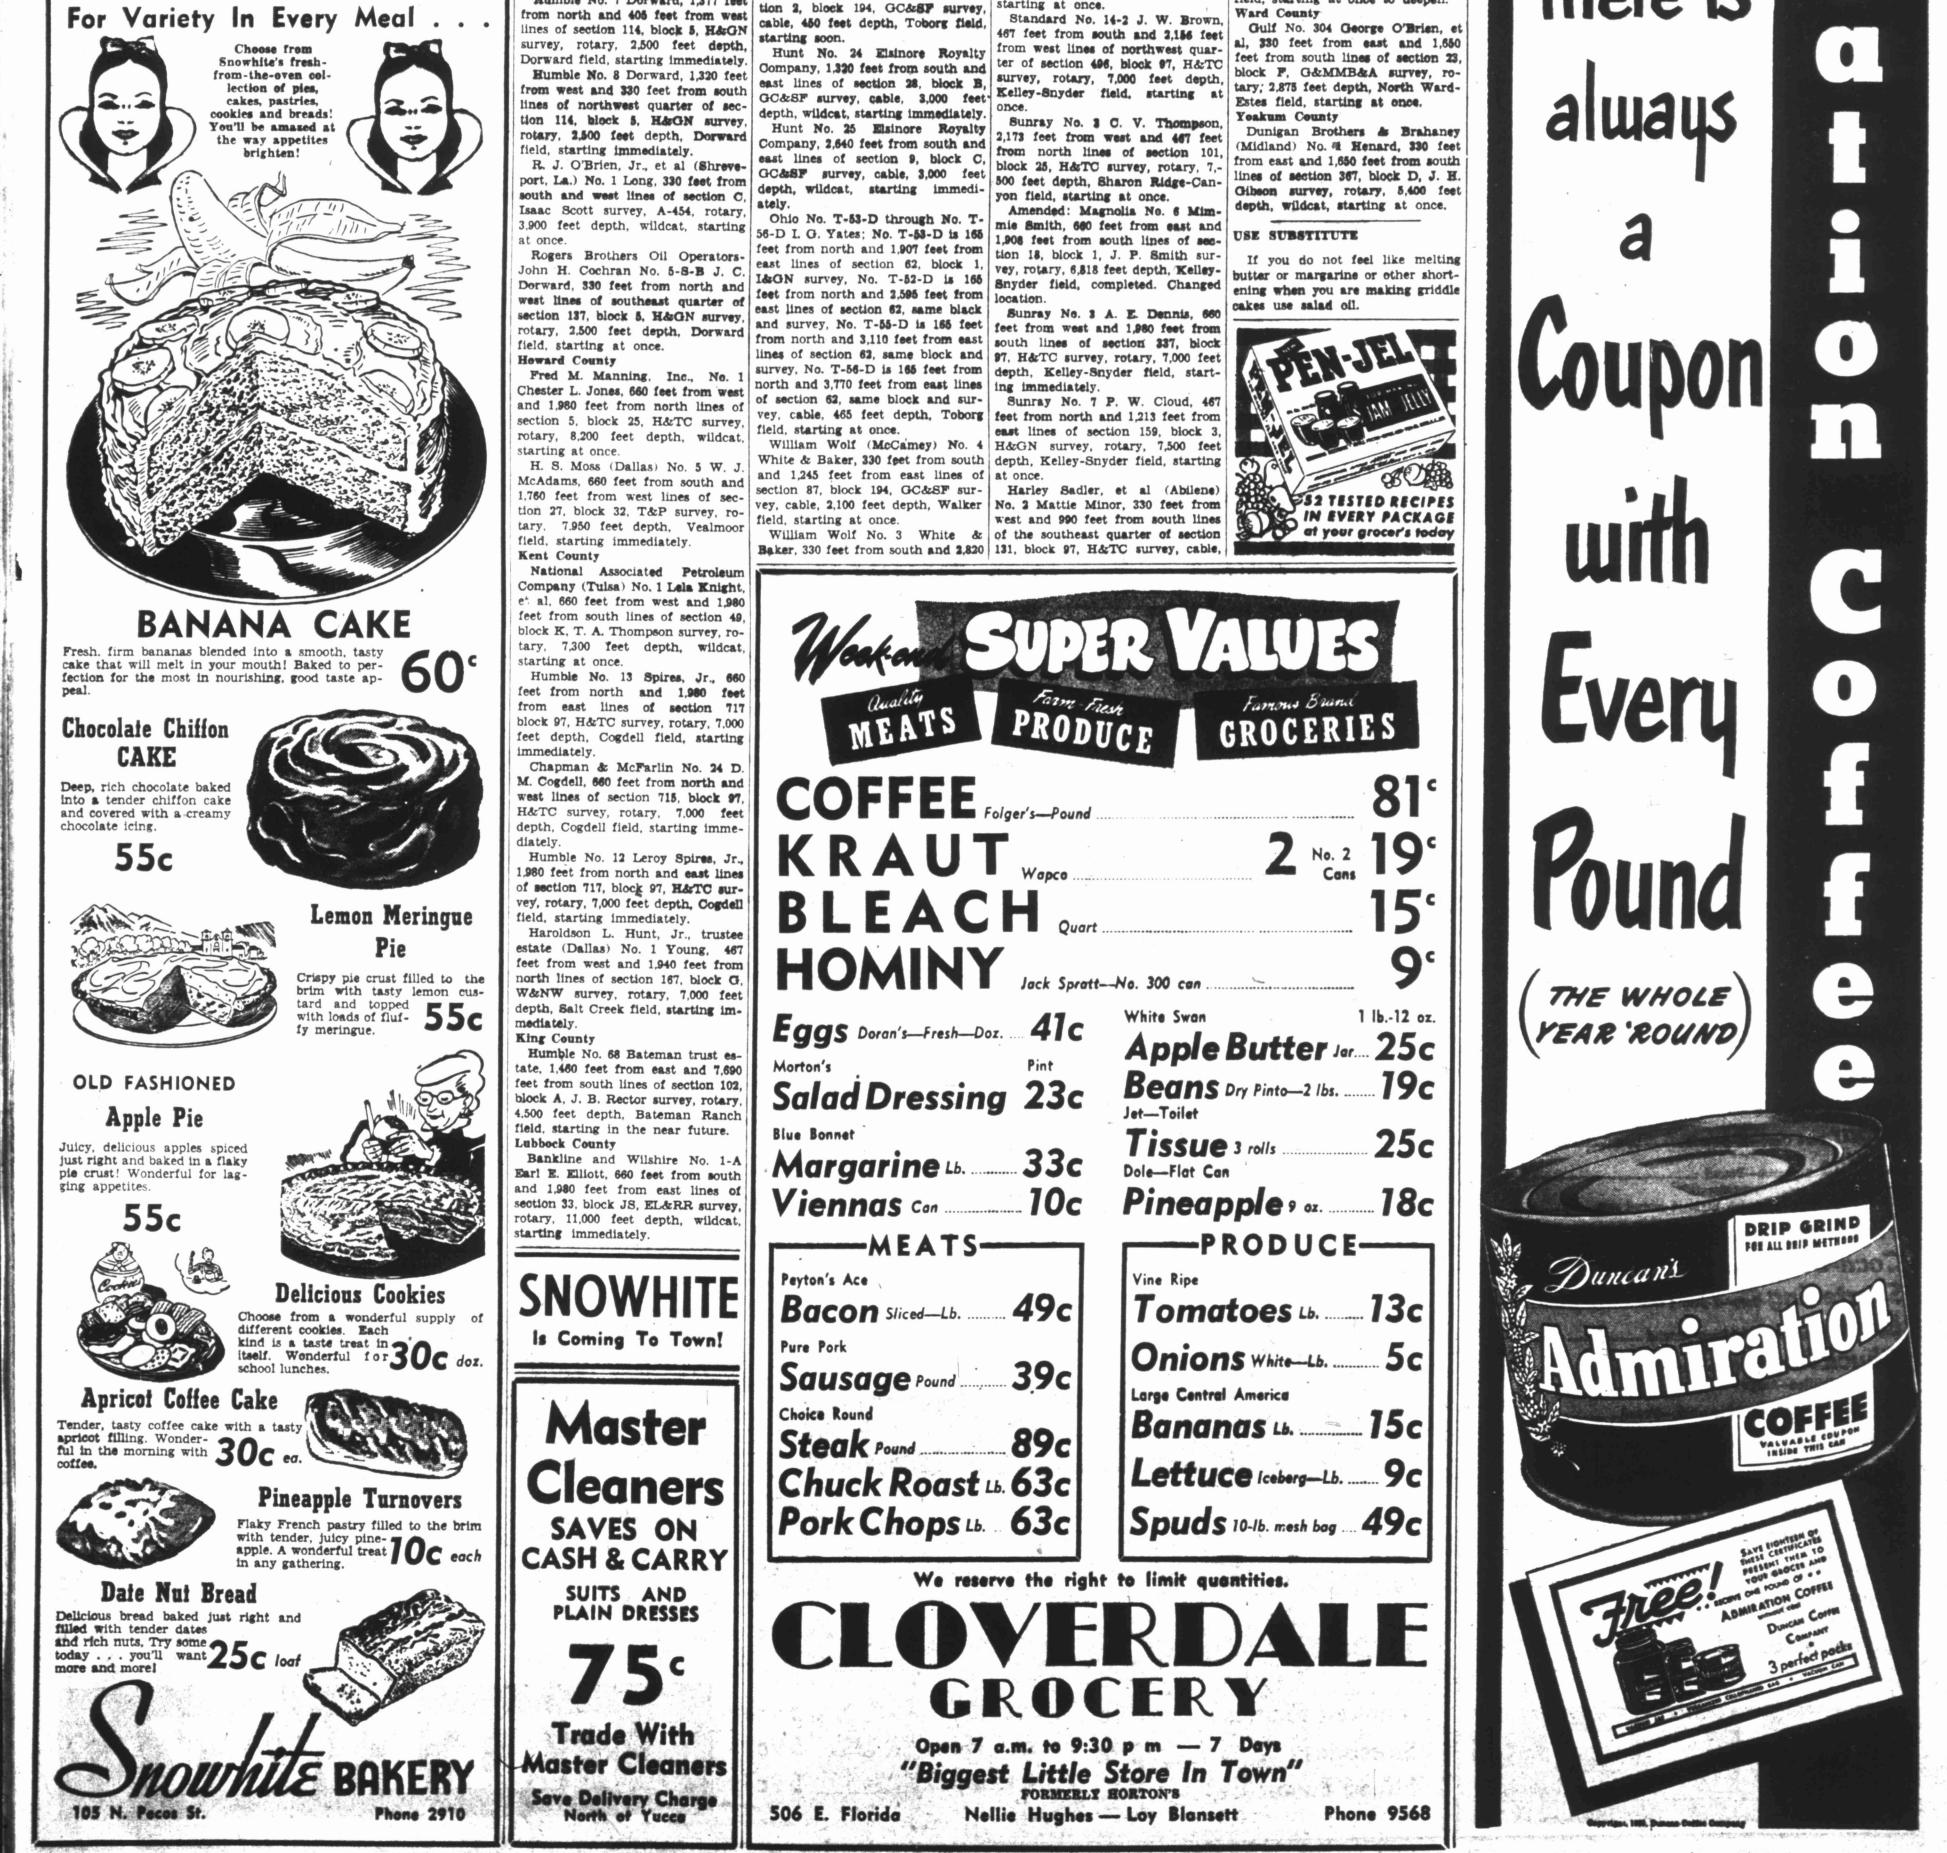

Oranges California 5-Pound Bag                    |



# McCamey News +

McCAMEY - A large group of bership will be open until October women met recently at the Metho-

dist Church annex here to begin a study of the problems of building a more Christian community through cooperative effort. The course, taught by Mrs. Ross T. Welch, includes representatives from han spoke on council and 4-H work several denominations, Mrs. Cahal Clinton led the devotional at the made for a bake sale. New members first meeting.

Ten men were present at the organization of a men's Bible Class of Miss Holman gave an illustrated lecthe First Methodist Church here. T. L. Fuller was elected president of the class. Other officers include: I. L. Edwards, secretary-treasurer; B. J. Guthrie, teacher, Charter mem-





Midland District Locations-(Continued From Three) feet depth, Goldsmith-Clear Fork feet from west and 1,980 feet from field, starting at once to deepen. Gaines County

The McCamey Home Demonstra-W. A. Moncrief No. 3-D Jones. tion Club held its regular meeting 335 feet from northeast and 660 feet recently in the Park Building. Miss from south lines of section 1, block Myrna Holman gave a report on a C-30, psl survey, rotary, 5,000 feet state meeting. Mrs. J. R. O'Callagdepth. Cedar Lake field, starting at once.

during the Summer. Plans were W. A. Moncrief No. 8-B J. O. immediately Jones, 1,916 feet from north and of the club include Mrs. W. M. Pecos County 996 feet from northeast lines of sec-Whitfield and Mrs. O. B. Scott. tion 2, block C-30, psl survey, rotary, 5,000 feet depth, Cedar