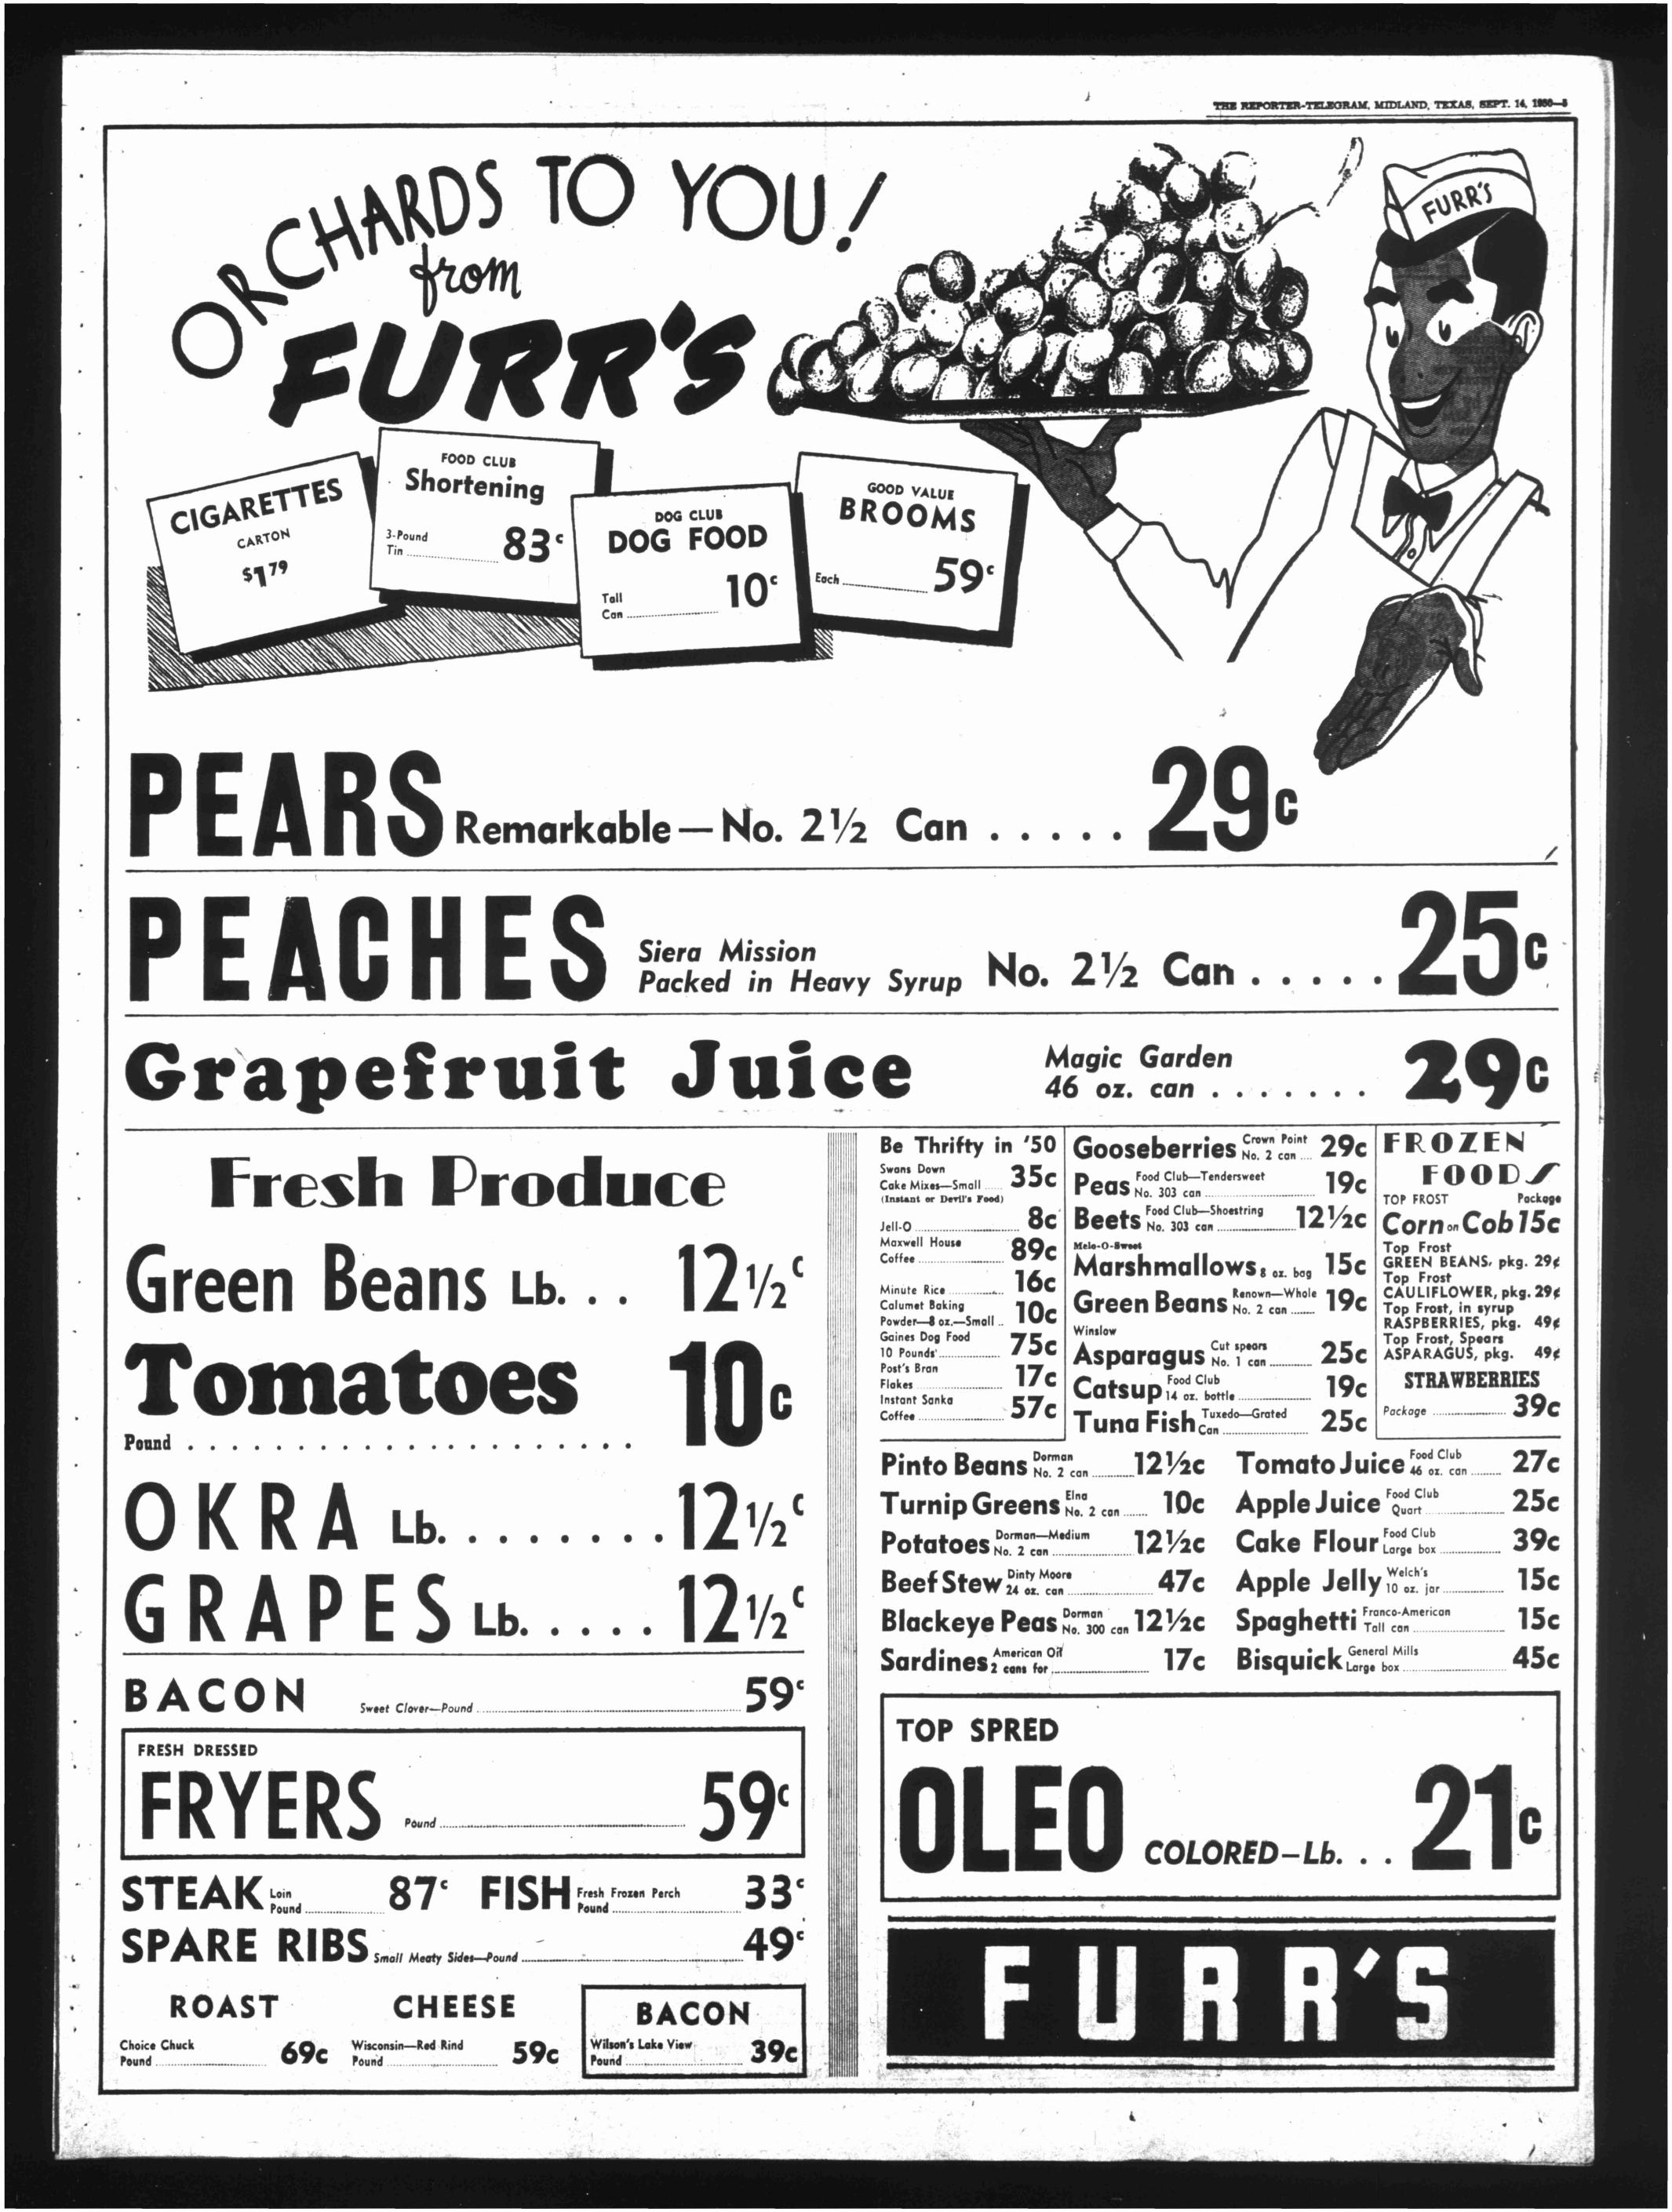

oy field, starting at once. WINKLEB COUNTY

Amended: Richardson & Bass (Fort Worth) No. 46-H J. B. Walton, 2.085 feet from south and 3.195 feet from west lines of lease in section 5, block B-2, psl survey, rotary, 5,300 feet depth, Keystone-Holt field, starting at once to deepen.

## MAKING CREAM PIE Serve panned cabbage sometimes

To make a meringue for a nineinch cream pie, beat two egg whites -instead of the usual cole slaw-L. Stewart, 660 feet from south and with baked beans. Season the cab- with one-quarter teaspoon salt until 467 feet from east lines of section bage with Worcestershire sauce aft- stiff, then beat in four tablespoons er it has been shredded and cooked sugar slowly until smooth and of butter or margarine and a little F) oven until meringue is brown on top and firm.







## HOW TO FRY LIVER

# CHOCOLATE CAKE RECIPE

For crispy fried liver cut the liver To vary a chocolate cake add a in thin strips and roll them in pre- half cup of broken nut meats to the pared biscuit mix, dip them in milk batter just before pouring it into and roll again in the mix. Fry them layer cake pan. Put the layers toin butter or margarine, sprinkle gether with a banana cream filling with salt and pepper and serve at and sift confectioners' sugar over the top. once



DVCD



WASHINGTON -(P)- Two more | Worth; Pfc. Don Smith, Dallas; Pvt. Texans were reported killed in ac- Edward Stegent, Houston; Pfc. Gene tion, 20 wounded and three missing Williams, Waxahachie.

in action in the Korean war, cas-Army injured: Pfc. Ferman Anualty lists No. 93 and 94, released by derson, Marlin;