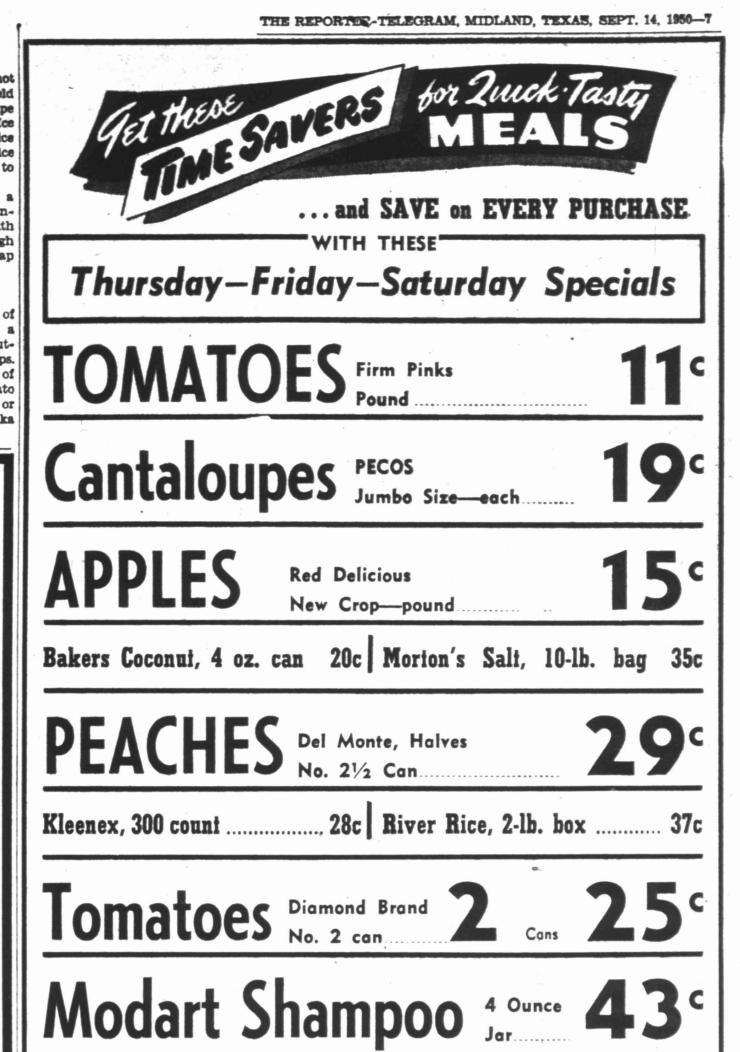

sted Ammonia Pipe Fools Child** 

ALSTON, ILL .- (P)-It was a hot Summer day and three-year-old Mark Bury saw a frosty white pipe leading from the Shearburn Ice Cream Company plant into an ice

cream truck. He thought it was ice cream. So he stood on tiptoes to touch his tongue to it: Instead of ice cream, it was a frosted ammonia pipe. Fifteen minhot packs thawed the pipe enough

to free him from the tongue trap Marine Corps wounded: Pfc. Joe and treat him for minor burns.

> **BAKED POTATOES** When baked potatoes come out of the oven roll and squeeze them a

> bit to make them fluffy before cutting a criss-cross in their tops. Press down on the four corners of

> > 5

0

Use leftover egg yolks in cakes, the criss-cross to open the potato and top with a sprig of parsley.



Fresh

Pound



| IFRIERS                 | Each                            | <b>98</b> .            | Peach Preserves                                                                                 |
|-------------------------|---------------------------------|------------------------|-------------------------------------------------------------------------------------------------|
| LETTUCE                 | Head                            | <b>9</b> °             | PINTO BEANS 5 Pound 45°                                                                         |
| BACON                   | Sliced<br>Pound                 | <b>55</b> <sup>°</sup> | Kimbell's 46-oz. Can Kimbell's 12-oz. Mug<br>Grapefruit Juice                                   |
| CRISCO                  | 3-Pound<br>Can