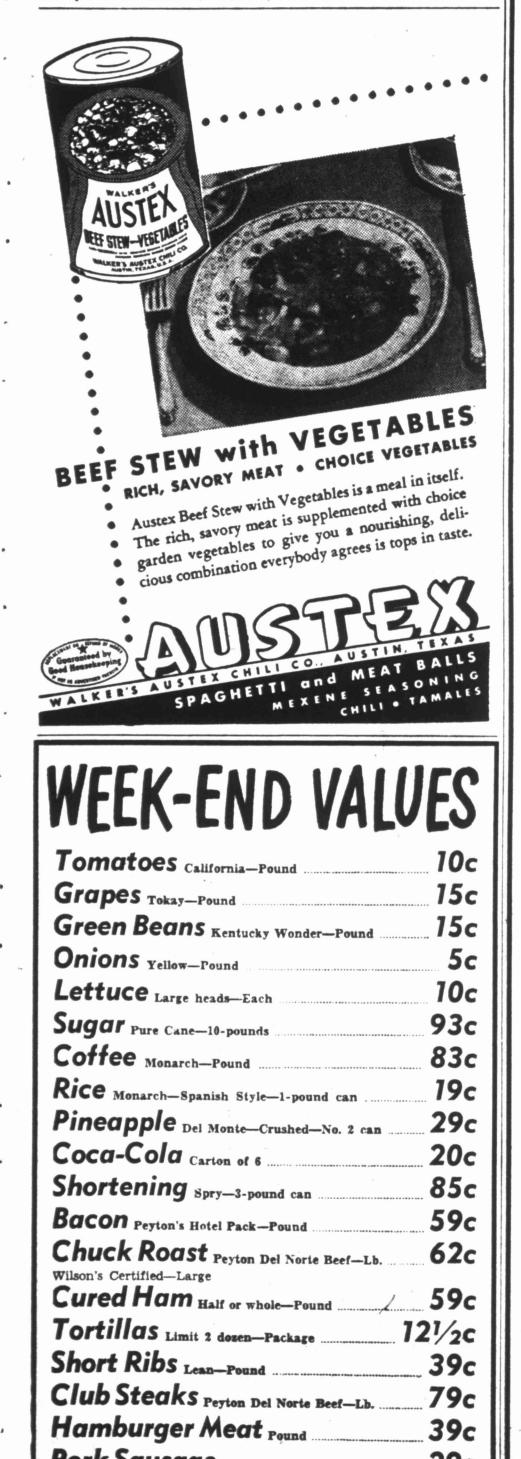

o. 25-A-3 Counties each reported one amended Duggan, 404 feet from west and 497 feet from south lines of labor 3. application. league 55. Oldham CSL survey, ro-Andrews County

Humble No. 45 J. E. Parker, 1,980 tary, 5,100 feet depth, Slaughter feet from north and 660 feet from field, starting at once to deepen. west lines of section 1, block A-54, Amended: Devonian No. 38-A-5 Later survey, rotary, 8,600 feet T. B. Duggan, 560 feet from west depth, Three Bar field, starting im- and 510 feet from south lines of labor 5, league 55, Oldham CSL mediately Magnolia No. 25-B Cowden, 660 survey, rotary, 5,100 feet depth, feet from west and 560 feet from slaughter field, starting at once to north lines of east half of north- deepen.

west guarter of section 4, block A- Amended: Devonian No. 32-A-7



ham CSL survey, rotary, 5,100 feet 2,085 feet from south and 1,980 feet Bar field, starting at once.

3, H&TC survey, rotary, 5,685 feet Inc., Cardinal Division No. 5 Starnes northeast lines of section 43, block Amended: Devonian No. 37-A-6 | depth, Sand Hills-Ordovicion field, & Fowler, 990 feet from north and west lines of section 1. Julia A.

league 55, Oldham CSL survey, ro- W. E. Connell estate, 1,014.6 feet depth. Cowden field, starting at

survey, combination, 4,000 feet Gulf No. 605-56 C. A. Goldsmith, section 42, block 41, T-1-N. Amended: Gulf No. 64-K W. N. depth. C-Bar field, starting in the et al, 660 feet from west and 2,000 feet from north lines of section 30. 3,475 feet depth, Sand Hills-Mc- south lines of section 215, block F, 5,600 field, starting at once. Knight field,