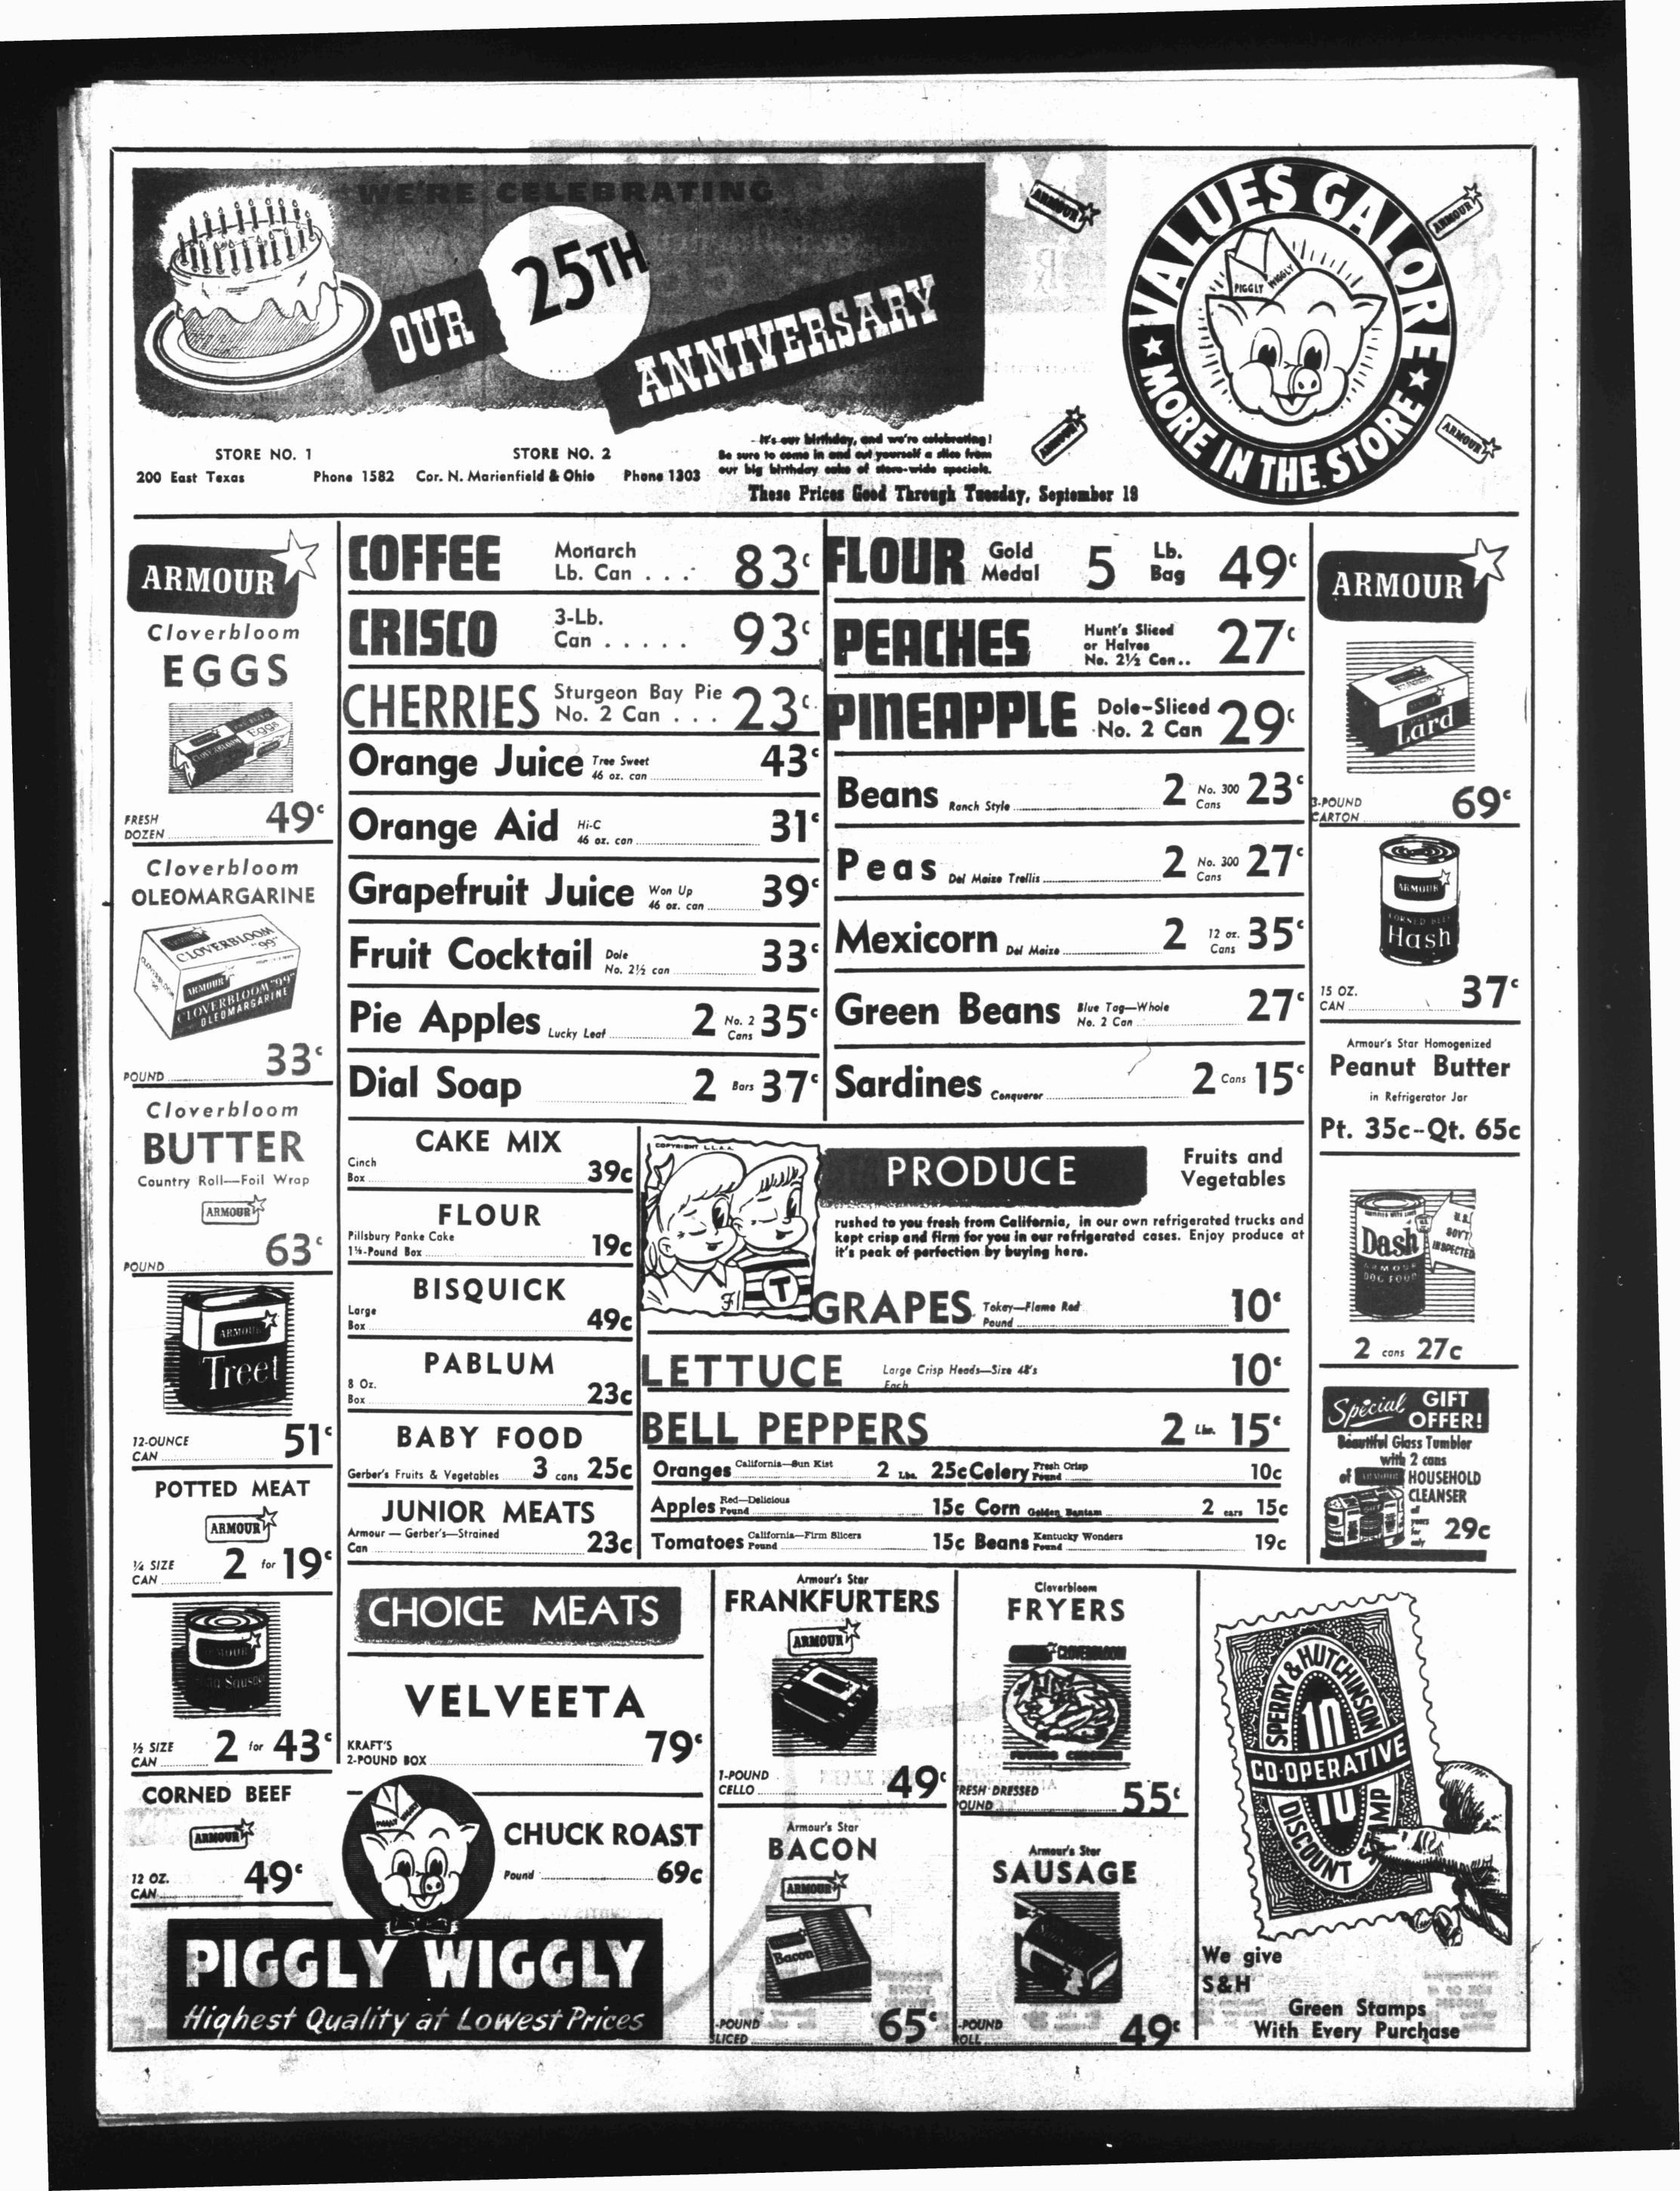

# You Get What You Ask For-

You get exactly what you ask for at PIGGLY-WIGGLY. The store carries a full line of nationally advertised items of known high standard quality. Join the thousands who have found out why Piggly-Wiggly is in a class by itself, why it is tops in convenience and service and tops for bringing you more for your food dollar-the best in meats, produce, crisp fresh vegetables and fruits, and a complete selection of frozen foods.