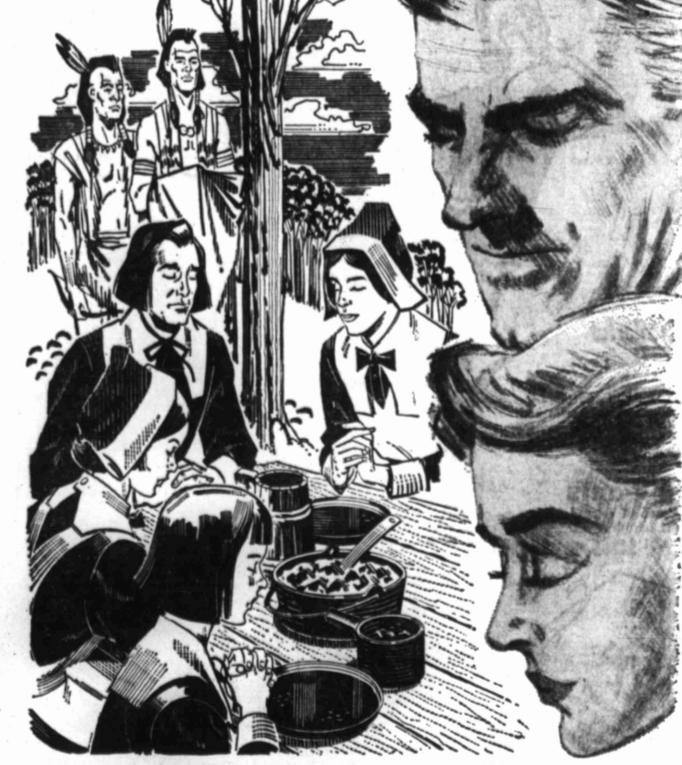

## No Turkeys Mentioned For First Thanksgiving

That First Observance

a more special manner, rejoyce together after we

had gathered the fruit of our labours. These four,

in one day, killed as much fowl as, with a little

help besides, served the company almost a week,

at which time, amongst other recreations, we exer-

cised our armes, many of the Indians coming

Massasoit, with some ninety men, whom, for three

they brought to the Plantation, and bestowed on

our Governor and upon the Captaine and others.

God, we are so farr from wante that we often

days, we entertained and feasted.

wish you partakers of our plentie.

And amongst the rest, their greatest King,

And they went out and killed five deer, which

And although it be not always so plentifull as it was at this time with us, yet, by the goodness of

-Letter from Winslow to Friend in England, 1621.

with him 90 hungry In-

Our harvest being gotten in, our Governor

The traditional symbolic picture of the first Thanksgiving Day is of a portly Pilgrim fa-ther, in full Pilgrim regalia, bearing a blunderbuss under

GRAND ISLAND tle enough to be thankful about.

HARD SUMMER

They were at the end of a hard summer and faced with a bitter As for the nylon stockings, that is where your husband put his them for their sweat and toil which were in short supply. through the summer. The records show that the In-

Regardless, sometime either The Indians, being smarter DEAR ABBY: My husband is very jealous and this is one of our typical arguments. When we go out for an evening to a place where there is dancing, and friendly strangers ask me to dance, shouldn't I dance with them? I have always been taught that it isn't polite to refuse. My husband says this can lead to trouble and it isn't proper for a woman to dance with strangers. What is your opinion?

NOT SURE DEAR NOT: Your husband is right. When left alone, would it isn't plant were different work. And the settlers good advice on how to plant early in November or late in the settlers good advice on how to chook to plant early in November or late in October (none of the written records pin the date down exactly) the Pilgrims ignored their records pin the date down exactly) the Pilgrims ignored their date of the with being looked over the larder and hied the "government," as the letter from Winslow puts it, sent out four men to kill waterfowl to provide part of the food for a "rejoyceing" at having gathered to flourish. Anyway the Pilgrims reaped a good return off their corn. The ration which for months had been a peck of "meal" (probably oatmeal) agreement in the settlers good advice on how to chooked ower the larder and hied them with being cords pin the date down exactly) the Pilgrims ignored their date of the written records pin the date down exactly) the Pilgrims ignored their date of the woods. They killed five deer which the "government," as the letter from Winslow puts it, sent out four men to kill waterfowl to provide part of the food for a "rejoyceing" at having gathered the fruits of their labors. The hunters came back laden with duck and geese enough to feed the colony for a week. As a gesture of good public relations, the governor invited King Massasoit to the feast. The king "sallet herbes" and with wild waterfowl to provide part of the food for a "rejoyceing" at having gathered the feed the food for a "rejoyceing" at having gathered the feed the colony for a week. As a good public relation that the carry hav

now increased by adding a peck of Indian corn to the meal allotment per week for each per-

right. When left alone, would "meal" (probably oatmeal) Massasoit to the feast. The king "sallet herbes" and with wild showed up, all right—bringing plums and dried berries as

NO DEFINITE DATE

amongst us.

Prescription By PHONE AM 4-5232 GOUNDS 900 MAIN BIG SPRING, TEXAS **DELIVERY AT NO EXTRA CHARGE** 

For drink, the records relate, ry sauce) and it became a the stern Pilgrims and their savage guests washed down fall through the early days of their food with copious gulps the American nation.
of wine, both white and red,
As the New Englanders mov-'home" made from wild grapes. ed west, they carried the cussente four men out fowling that so we might, after

A Pilgrim chronicler writes tom with them. that the wine was "very sweet However, insofar as the holi day is concerned as a national and strong."

As to turkey, some historians event, this is its 100th anniverbelieve that perhaps the big sary. American bird was a part of the It was in 1863 that President meats for that first Thanksgiv-ing. The writers who were at the nation was in the the feast mention all other wild throes of a bloody civil war, game served but make no ref-proclaimed that there should be