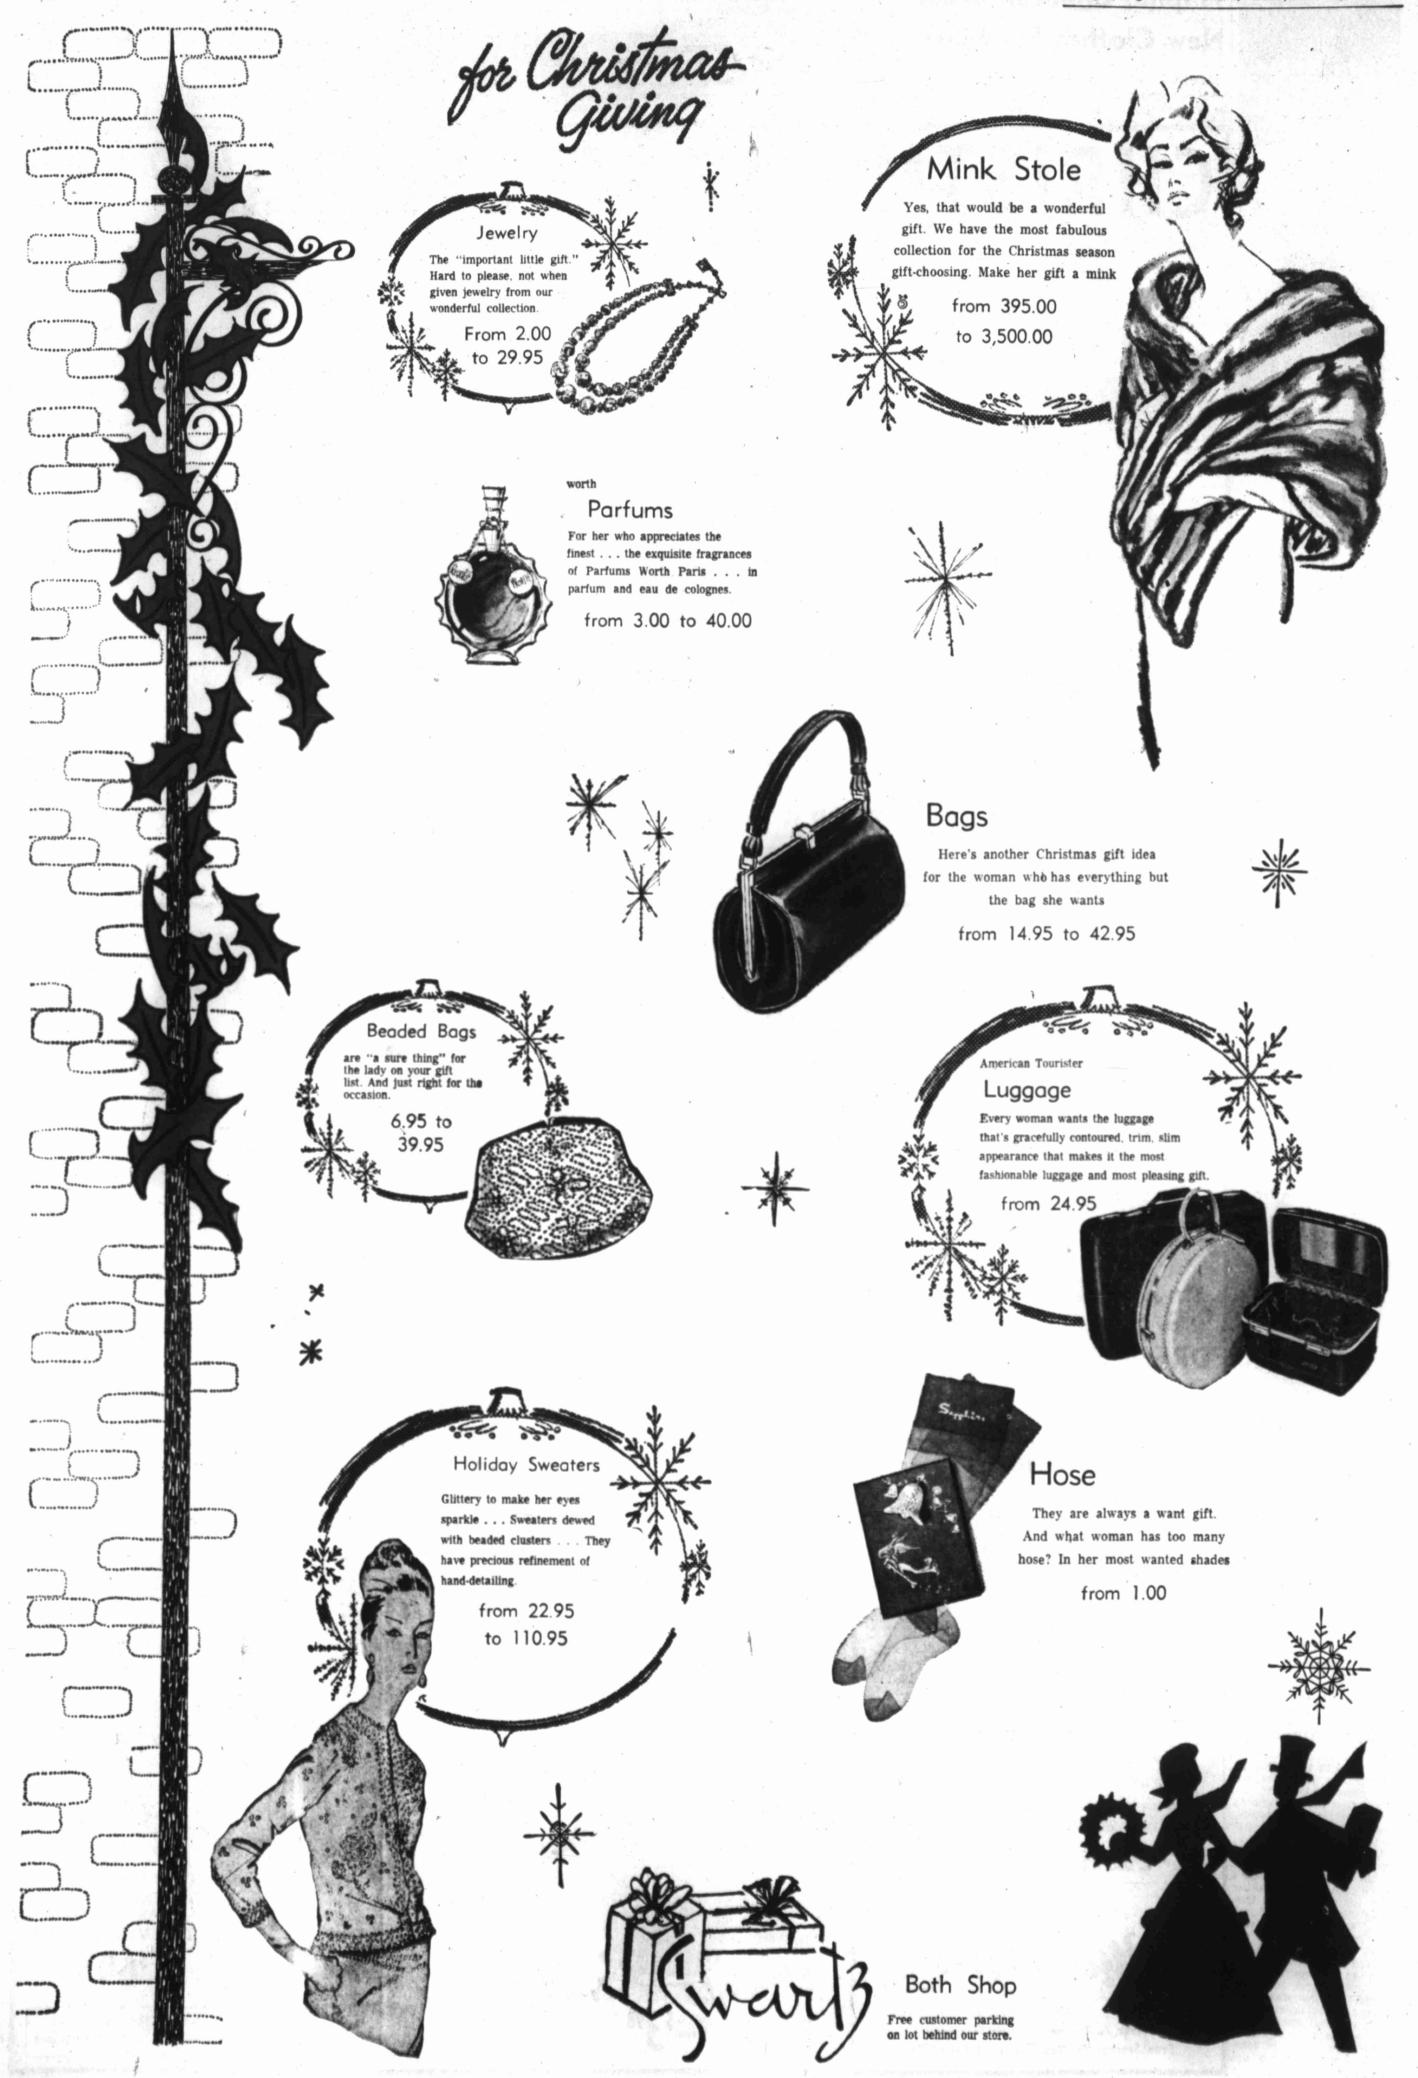

rence to turkey.
In other records of the time, then, the holiday has been generence to turkey. it is commented there were erally observed over the na-

many "turkies" in the forests tion.

Separate gifts
for a casual Christmas Beautiful Sweaters For Christmas Are Always Welcome Gifts. Givable Gifts: Hose Jewelry

 Lingerie Skirts

Pants Make This A

Merry Christmas. Give A Gift

land that the swiftness of these

birds on foot was a source of amazement to the colonists. The upshot of that first celebration in 1621 was that it was so enjoyable it was made an an-