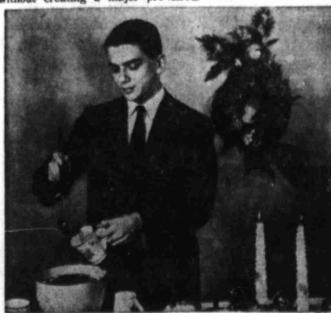

### Shoe Magic

There's no wand waving, but covering shoes is almost that simple once you learn the knack of it. Mrs. Nell Norred, shown in the upper and lower pictures, has a way with the cloth, scissors and glue when she begins to set the fabric in place. She applies the glue, whisks the fabric end into the sole area and then presses it fast with the aid of a knife or nail file. Mrs. Norred worked and talked, offering instructions for giving old shoes new life with only a swatch of material and a little time.

making. Unquestionably milli-between the sole and upper shoe the shoe. The other edge was nery is a favored hobby. There are numerous smart chapeaux file works nicely to press the center back to form a neat to prove it. She works well with her hands, and her flare for both sides of the shoe were Mrs. Norred cut a triangular

her hands, and her flare for originality is exceptional. Put-ting aside a chic cloche, then in the finishing stages, she prothe finishing stages, she proceeded to give step-by-step inpince was cut from the midinserting glue and fabric edges with his parents, Mr. and Mrs.
into the grooves just as she did Jimmie Mason, 1010 E. 14th St. one-half or one-quarter of an at the sole, she turned the rough Also, they will visit his sister, inch around the edges. She then edge under and glued it flat just Mrs. Charles Mills and family at WMU met Monday evening in Shive, Coahoma. First she gathered the neces-clipped the edges, applied glue above the heel tap. sary tools for work. With the and folded them to the inside Finally, a flattened piece of

case knife she loosened and sep-of the shoe. As she did this, arated the sole and heel from Mrs. Norred smoothed and shade was glued over the rough the upper shoe. In the same pressed the fabric to the shoe. shade was glued over the rough manner she carefully separated BACK FINISH

Next she trimmed the back mer secured the loosened heel, VanPelt and children of McAl-cohostess. shoes was on the closet shelf. VanPelt.