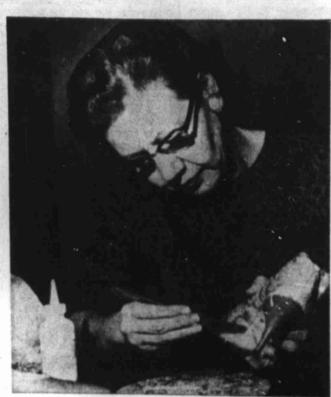

### Shoe Magic

There's no wand waving, but covering shoes is almost that simple once you learn the knack of it. Mrs. Nell Norred, shown in the upper and lower pictures, has a way with the cloth, scissors and glue when she begins to set the fabric in place. She applies the glue, whisks the fabric end into the sole area and then presses it fast with the aid of a knife or nail file. Mrs. Norred worked and talked, offering instructions for giving old shoes new life with only a swatch of material and a little time.

making. Unquestionably milli-between the sole and upper shoe the shoe. The other edge was nery is a favored hobby. There are numerous smart chapeaux file works nicely to press the center back to form a neat to prove it. She works well with her hands, and her flare for both sides of the shoe were Mrs. Norred cut a triangular

her hands, and her flare for originality is exceptional. Put-ting aside a chic cloche, then in the finishing stages, she prothe finishing stages, she proceeded to give step-by-step inpince was cut from the midinserting glue and fabric edges with his parents, Mr. and Mrs.
into the grooves just as she did Jimmie Mason, 1010 E. 14th St. one-half or one-quarter of an at the sole, she turned the rough Also, they will visit his sister, inch around the edges. She then edge under and glued it flat just Mrs. Charles Mills and family at WMU met Monday evening in Shive, Coahoma. First she gathered the neces-clipped the edges, applied glue above the heel tap. sary tools for work. With the and folded them to the inside Finally, a flattened piece of

case knife she loosened and sep-of the shoe. As she did this, arated the sole and heel from Mrs. Norred smoothed and shade was glued over the rough the upper shoe. In the same pressed the fabric to the shoe. shade was glued over the rough manner she carefully separated BACK FINISH

Next she trimmed the back mer secured the loosened heel, VanPelt and children of McAl-cohostess. shoes was on the closet shelf. VanPelt.