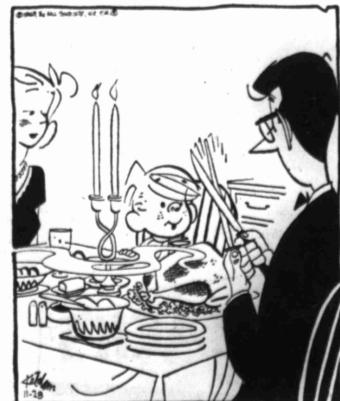

On LBJ's Table

at 6:15 p.m. EST.

White House.

times in the Bible. The word key had a flavor of the dishes Rev. Puckett said that sor Southwest prepare for Thanks-

## South's Flavor

WASHINGTON (AP) - What Mrs. Zephyr Wright, the Lyndon that people of the South and

TV MESSAGE

planned was ambrosia, a South

matching the description of Os- in Matthew, Rev. Puckett re- the Tabernacle — John 7:37; wald once rented a room close minded, when he said: "O Fa- Paul asked the Thessalonians to served, she answered, "that's served, she answered, "that's ther, Lord of heaven and earth, be thankful in time of trials, (See SERVICE, P. 8-A, Col. 6) the \$64 question.