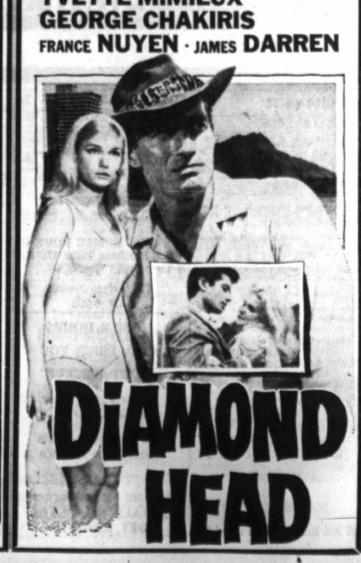

other she wanted help take care of other people." to do something to help the people who had helped the President.

Shows at 1:00 3:24 5:48 8:12 10:23

HE'S A DEVOTED FAMILY MAN!

PEACE

Patricia Pefley, 7, learned on school tablet paper:
about giving when the subject was discussed in church Sunday.

Perley of suburban Carifficiant Suburba

She makes her bed, clears the table, rakes leaves, sweeps the porch and helps put away gro-ceries," Mrs. Pefley said.

"She decided what she want Parkland Hospital in Dallas,
Tex., received the following letriculture Department predicts that close to 107 million head of the control of the property and she thinks she cattle and calves will be on some money and she thinks she farms Jan. 1, about 3 per cent wants to do something nice for

CHARLTON HESTON



#### Rockefellers Still In Social Register

NEW YORK (AP)-The latest edition of the New York Social Register Tuesday listed Gov. and Mrs. Nelson A. Rockefeller

Pefley of suburban Carmichael, The listing ended speculation

MAKE RESERVATIONS NOW For Your CHRISTMAS PARTY

Complete Catering Service Available Either In Our Dining Room, Reception Rooms or Small and Large Ballrooms.

SETTLES HOTEL

**DIAL AM 4-5551** 

separates incorporated for that look



SECTION

By REL Associated WASHINGT towering don the United St tricky politica tle for the pre for the Negro

Gettysburg J

or, until edu

"Until justi

of race, until concerned w men's skins. be a proclar LEG Johnson he civil rights l the Senate in

il rights issue It may be of the North ern politician an "iceberg i there is more ble oppo