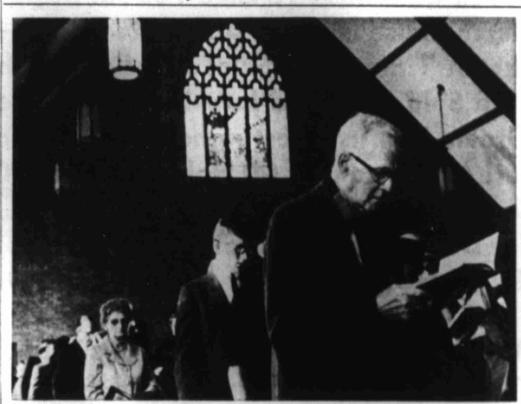

SONGS OF THANKSGIVING First Presbyterian Church sanctuary filled for union service

## Joy In Thanksgiving Stressed At Union Service

"Joy in Thanksgiving" was because thou hast hid these and, according to history, the tivities there and in Nuevo La. the subject of the Rev. James things from the wise and pru-early Franciscans, early Meth-A. Puckett, pastor of Baptist dent, and hath revealed them odists, and early Salvationists Temple, for the Union Thanks unto babes." Paul was speaking practiced the show of gratigiving service at 10 a.m. to- on the Lord's Supper in his first tude. A Laredo clerk said the in- day in the First Presbyterian letter to the Corinthians when 'Thanksgiving, or gratitude,