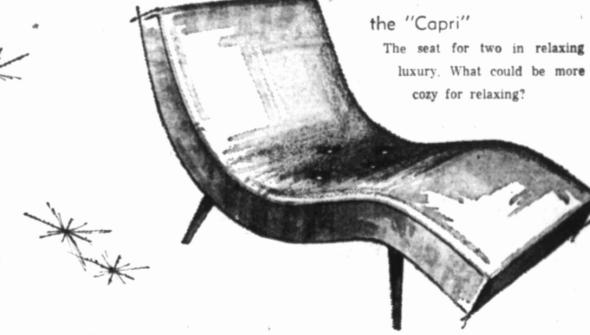

, LOW HOLIDAY PRICED

110 RUNNELS CARTER'S FURNITURE

110



-Candle dows of homes or flickering



to please everyone

FlexSteel "Nantucket"

Authentic Early American furniture that gives the home a warm and friendly atmosphere. Nantucket will be yours to enjoy for years to come.





Sprague & Carleton Dining room . . . America's most beautiful maple. The furniture that is truly yours for a lifetime.



Master Lounge Chairs with Flex-steel craftsmanship to make this Christmas one to remember, and brighten up the home.



A completely fresh, new look for the home. Make your gift a lasting gift.



French Accent by Drexel® Livable American styling . . . charming for a warm, inviting room for bedroom, living room and dining

> Open 30-60-90 Or **Budget Accounts Invited** We Take Trade-Ins



La-Z-Boy's Reclining Rocker So comfortable . . . so versatile. Available in many beautiful styles. A chair that pleases everyone - especially fa-



Choose A Gift That Is Givable and Livable

- Pictures Decorator PillowsDrapes
  - Lamps
- Chairs

- Tables



Dial AM 4-2832



FRANKFURT, Germany (AP)

—Candles will burn in the windows of many west German

—Candles will burn in the windows of many west German

—Candles will burn in the windows of many west German

—Candles will burn in the windows of many west German

—Candles will burn in the windows of many west German

—Candles will burn in the windows of many west German

—Candles will burn in the windows of many west German

—Candles will burn in the windows of many west German

—Candles will burn in the windows of many west German

—