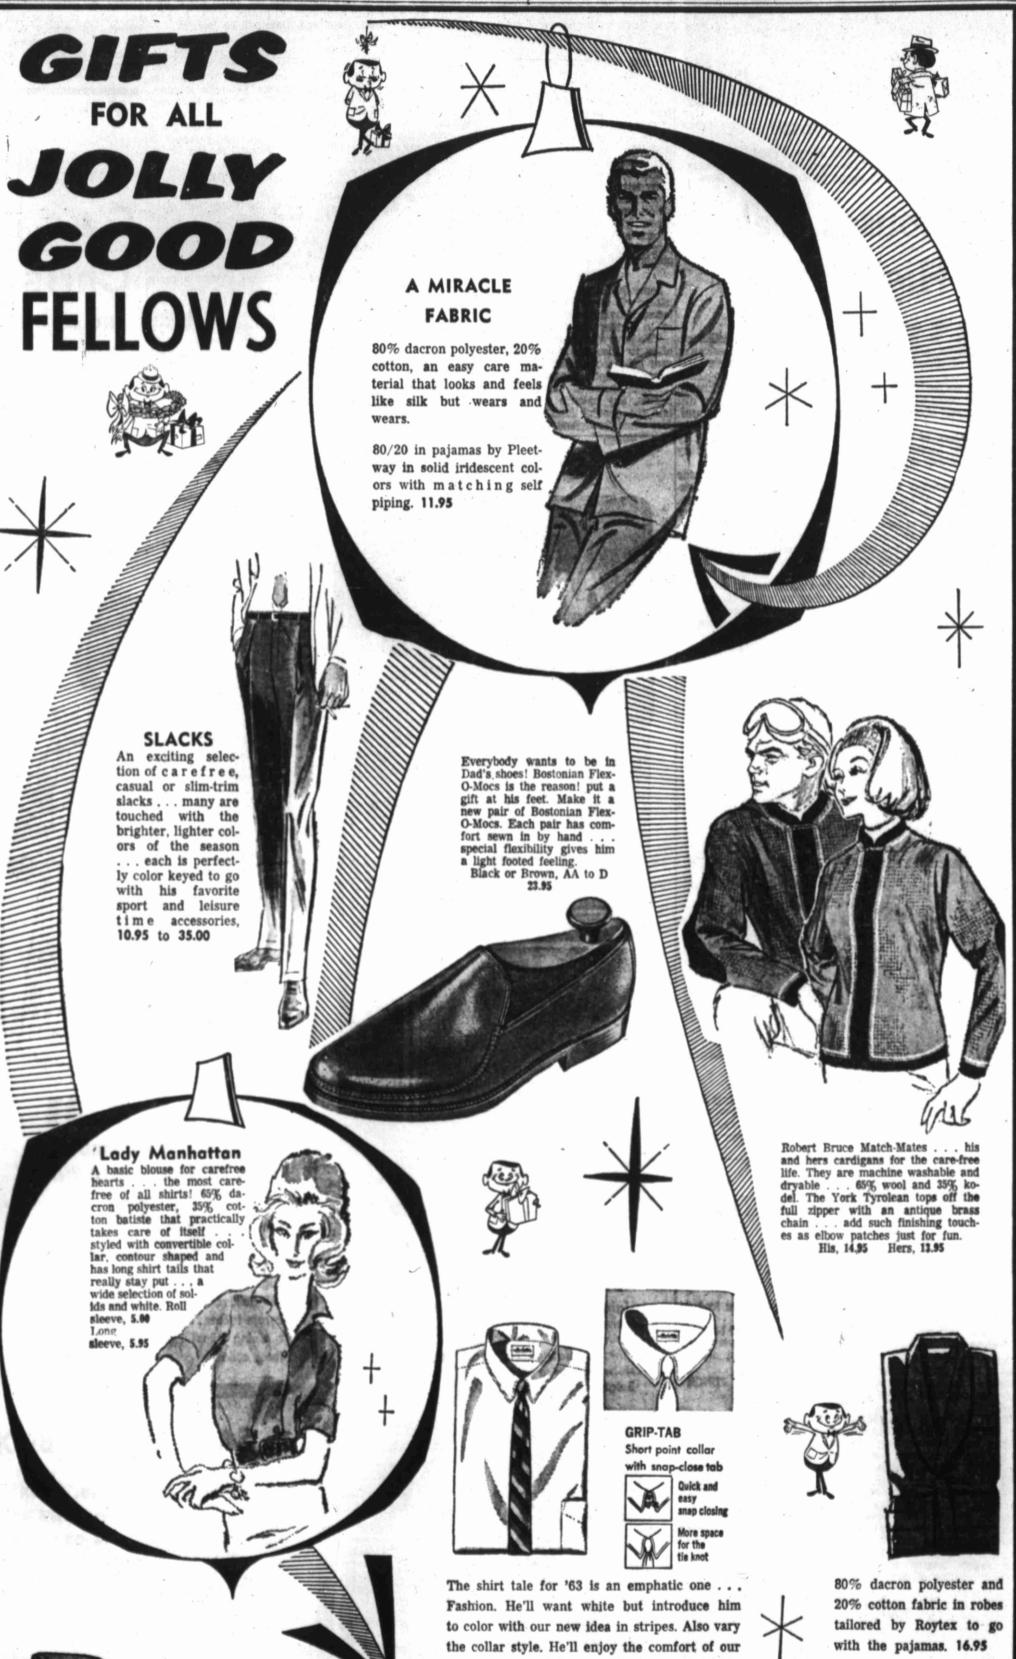

repared the night be creamed chipped beef, which can be prepared the night be fore, and served on toast next morning; corned or roast beef Norway.

That Breakfast Is Eaten

Will ignore this disinterest in starting the day in appropriate fashion and see to it that breakfast is served as usual.

Best way to lessen the competition with the gift-opening is to bring breakfast to the living for a Christmas breakfast might be creamed chipped beef, which can be prepared the night be fore, and served on toast next morning; corned or roast beef Norway.

moving after ye

chantm Chris

movie s

colorful

after ye

is, if on

camera

to work

and ligh

the cam ing shou ly creat

the boo

derstan

For t

You'll r

ready-n

When

doors to

eight fr result v mal pr

visual (

ture ta

color f Type A

To



snap-tab-collar. 5.00 to 7.95. White to 11.95.

Men's

And

Boys'

No charge for Gift Wrapping

80% dacron polyester and

20% cotton fabric tailored

in eye appealing sport shirts, plain two pockets,

Neat French fly front

5.95 and 7.95

tucked . . . 9.95



Big pint-size TEN+O+Six LOTION smartly dressed in colorful Santa suit. Remove price tag and it's pretty enough for a decoration! Perfect for stocking gift or under the tree.

And in Santa's sack of gifts . . . five generous samples of Bonne Bell's medicated cosmetics: MEDICATED MAKE-UP, TEN.O.SIX SHAMPOO, COOL GEL, PLUS 30 LOTION,



All Six for 500 Regular price of the TEN-O-Six, alone!

DRUG STORE Joe B. Hedleston, Owner

esn't mind waftle; or creamed, ed eggs, served slivers of ham.

Date

care-free

35% ko-

ie brass g touchfun.