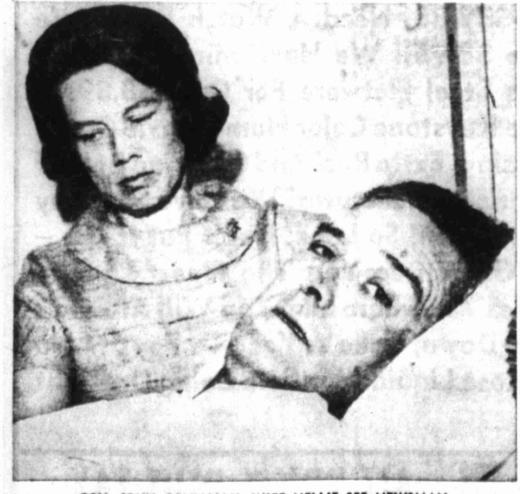

Start your collection right now - you'll be proud of every document.

GOV. JOHN CONNALLY, WIFE NELLIE SEE NEWSMAN First interview since shooting as executive recuperates in Dallas

## 'Horrible Tragedy' In Dallas Related By Rapidly Recovering Gov. Connally

what a horrible, horrible trage-they? Wounded Texas Gov. John B. should know, you sure can't." Connally said this was one of "And then we had just turned intended to do-shoot both of "And that is to so shock and all must suffer-for a lack of