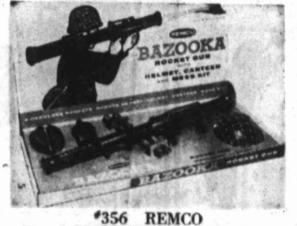

#### BARBIE® AND KEN **SAVE! FAMOUS TEEN-AGE DOLL SET**

Barbie and her boyfriendplus go-together wardrobes and accessories. Costumes for tennis, swimming. Movable vinyl arms, legs, make dolls easy to dress.

Both Dolls

**PLAY CASH REGISTER** Push lever and cash drawer

opens automatically ringing the bell. Makes from 1c to \$1.00. 1.99

DIAL TYPEWRITER Dial letter and punch the

keyboard to type. New im-ONLY! ard 812x11" paper. 1.99

## KEN'S HOT ROD

18" LONG, PRECISION ENGINEERED

Designed for Barbie® or Ken® teen dolls. Clearview windshield, bucket seats, drag race wheels, steel axles. Plastic body, chrome-like trim. Turquoise w/fuchsia.

TOYLAND Friday Night 6 to 9 P.M.

FREE

Surprise Bag

For Children

Accompanied with

Parents to

CAR ONLY

TOY SPACE SHIP Whirrs eerily as it rolls; switches course when it hits an object. Decorated metal, friction motor .... 2.88

## **METAL TABLE SET**

TUBULAR FRAME FOLDS COMPACTLY!

Tot size table has a tough, clent-proof top of hardboard with silk-screened design. Two folding chairs boast new taller style, shaped seats. Table top 24x24".

**6**88 3-PG, SET

Reg. 8.95

HIGH GEAR GAME

Fast action for 2-4 players. Spin gears to advance Ages 7 to adult. 3.33

PAINT BY NUMBER KIT

Choose Pebbles Flintstone, the Jetsons or Ben Casey sets. With canvas boards Reg. 98¢