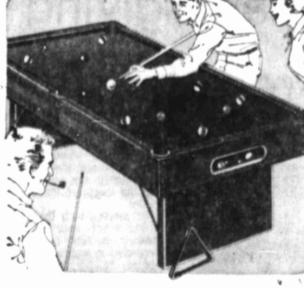

#### FOR FAMILY FUN! PRO-STYLED, 7-FOOT POOL TABLE

A welcome addition to any "rec" room! Has adjustable bed and floor levelers; 21/4" stripe balls; end ball return; folding pedestal legs.

NO MONEY DOWN

**POWER ZOOM SCOPE** Big field of view, variable power. Windage, elevation adjustments.