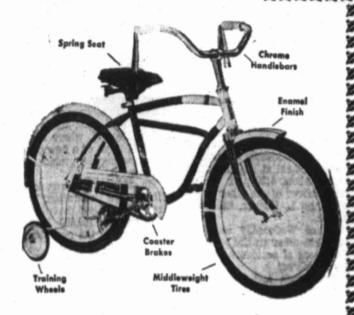

WANT MORE FOR YOUR MONEY ... KEEP YOUR EYE ON GRANTS

It's easy to play Santa at Grants

Storewide Savings Event Starts Friday, 9a.m. - 9p.m.

Through SAT.

'NORWOOD' 20" BIKE . . . TAKE-OFF TRAINING WHEELS

The beginner's favorite bicycle from coast-to-coast! Safety - engineered throughout with big - bike features. Has spring seat and chain guard. In flamboyant red for