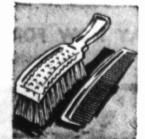

### Shoe Magic

There's no wand waving, but covering shoes is almost that simple once you learn the knack of it. Mrs. Nell Norred, shown in the upper and lower pictures, has a way with the cloth, scissors and glue when she begins to set the fabric in place. She applies the glue, whisks the fabric end into the sole area and then presses it fast with the aid of a knife or nail file. Mrs. Norred worked and talked, offering instructions for giving old shoes new life with only a swatch of material and a little time.

making. Unquestionably milli-between the sole and upper shoe the shoe. The other edge was nery is a favored hobby. There are numerous smart chapeaux file works nicely to press the center back to form a neat to prove it. She works well with her hands, and her flare for both sides of the shoe were Mrs. Norred cut a triangular

her hands, and her flare for originality is exceptional. Put-ting aside a chic cloche, then in the finishing stages, she prothe finishing stages, she proceeded to give step-by-step inpince was cut from the midinserting glue and fabric edges with his parents, Mr. and Mrs.
into the grooves just as she did Jimmie Mason, 1010 E. 14th St. one-half or one-quarter of an at the sole, she turned the rough Also, they will visit his sister, inch around the edges. She then edge under and glued it flat just Mrs. Charles Mills and family at WMU met Monday evening in Shive, Coahoma. First she gathered the neces-clipped the edges, applied glue above the heel tap. sary tools for work. With the and folded them to the inside Finally, a flattened piece of

case knife she loosened and sep-of the shoe. As she did this, arated the sole and heel from Mrs. Norred smoothed and shade was glued over the rough the upper shoe. In the same pressed the fabric to the shoe. shade was glued over the rough manner she carefully separated BACK FINISH

Next she trimmed the back mer secured the loosened heel, VanPelt and children of McAl-cohostess. shoes was on the closet shelf. VanPelt.