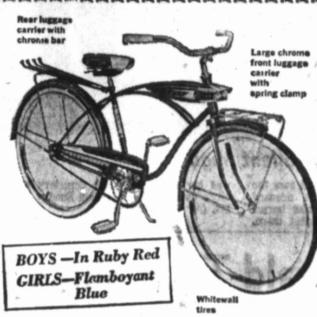

"Charge It" - No Money Down - Only 1.25 Weekly!

'NORWOOD' 26-INCH STREAMLINED TANK BICYCLE

The ultra modern features include built-in twin headlights as in the new cars! Expertly designed and constructed with deluxe chain guard, kickstand, reflector, chrome handlebar and rims, "Charge-It" - No money down - Only 1.25 weekly!