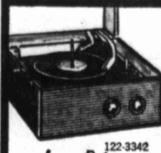

Arvin Deluce **AUTOMATIC** RADIO-PHONOGRAPH

Superb 4-speed automatic record changer with dual sapphire styli and powerful 5-tube AM radio. Beautiful two-tone carry

122-3325 Arvin Deluxe **RADIO-PHONOGRAPH** COMBINATION

High performance 4-speed record player and a superior tone radio in compact carrying, case reproduce the finest in listening pleasure.

TAKE

The begins Safety - en Has spring boys; blue "Charge I

GUARAN If they ru gives you