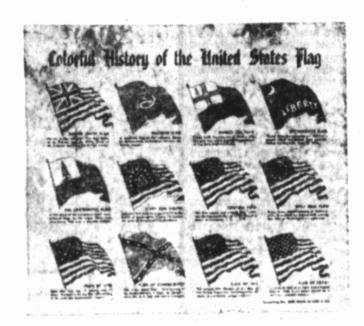

#### A Beautiful U.S. Flag History

The history of the U.S. Flag is this week's feature in The Herald's AMERI-CANA DOCUMENT collection. It is on antiqued parchment, and will make a lovely item for framing. It is a part of our heritage that should be in every home. It sells at The Herald office (or you can order by mail) for only 26¢

Four other documents may still be had, at 26¢ each; or these four are put together in a special packet that sells for only \$1.02. These are: The Declaration of Independence, the Bill of Rights, the Star-Spangled Banner and the Prayers of Peter Marshall.

Start your collection right now - you'll be proud of every document.

GOV. JOHN CONNALLY, WIFE NELLIE SEE NEWSMAN First interview since shooting as executive recuperates in Dallas