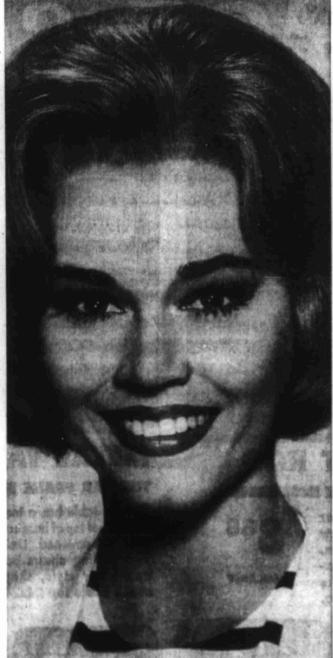

## Learned Style Sense From Her Stepmother

By LYDIA LANE
HOLLYWOOD — "I lost 15
pounds before I started working
in 'Sunday in New York,' " Jane
Fonda stated. "I wasn't fat, but the wide screen exaggerates the figure. I have no trouble reducing because I learned the rules when I was in my teens.

"I wasn't a fatso but my extra pounds all gathered in my hips. Dresses had to have full skirts or I couldn't wear them. I was more interested in horses than I was in my figure or fashion and any suggestions that I reduce fell on unreceptive ears.

"Then I had a new stepmother with a wonderful style sense. Her clothes were so beautiful that I found myself getting interested in fashion. She had great influence on me and I'm grateful to Susan for exposing me to good taste; it rubbed off. She used to take me shopping and was very clever about it. She would admire a sheath dress that she knew I couldn't wear. Soon I wanted to trim my hips, and it was then my first rule for dieting was formed. You need a specific goal. A vague wish isn't enough.