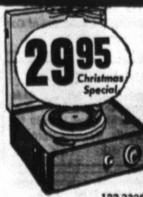

Arvin Deluce **AUTOMATIC** RADIO-PHONOGRAPH

Superb 4-speed automatic record changer with dual sapphire styli and powerful 5-tube AM radio. Beautiful two-tone carry

122-3325 Arvin Deluxe **RADIO-PHONOGRAPH** COMBINATION

High performance 4-speed record player and a superior tone radio in compact carrying, case reproduce the finest in listening pleasure.

TAKE

The begins Safety - en Has spring boys; blue "Charge I

GUARAN If they ru gives you