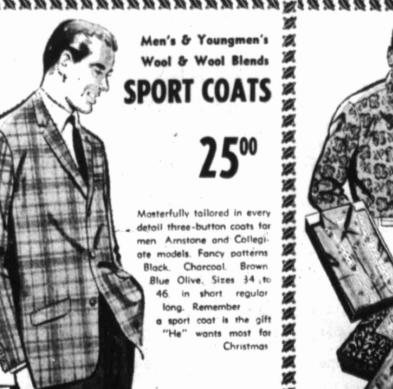

boy climbed on Bardine's knee and in a loud voice began rattling off a long list of toys he wanted for Christ-

"Why so many things? Don't you think that's a little selfish? Bardine asked.

The lad shook his head and whispered, "That's my Mom and Dad over there. They don't believe in Santa Claus. If you'd bring me all those things, I bet they'd have to believe in you."



Ladies "Structo" 3-PIECE LUGGAGE SET



A totally new concept in molded luggage. Vinys covering and bumper binding, scientifically developed corners to absorb abuse Fiber glass reinforced shells, polished nickel plated steel locks and post loops. Fully rayon lined, quilted top and bottom, Overnite and Pullman have 3 elasticized packets. Train case has a removable mirror

Champaign, Aqua Mist, Rosebud Pink. Small, Medi-





For Christmas . .

Beautiful Baby Doll pajamas

nylon over opoque 20 denier nylon. Enchanting and soft-

made of sheer 15 denier

y curved neckline Pretty self-bow-tie and delicately

tinted floral scroll embroid-

ery Colors: Cardinal Red,

Pajamas

A man's idea of a gift . . Sport Shirts • prints embroideries

Sixes: S,M,L,XL

Men's long sleeve sport shirts with 2 novelty trimmed pockets regular collar. Fashioned in all the newest types of tabrics: in solids prints, embroideries. One of the finest shirt selections you have ever seen! Sizes: S

Shirt dresses The DeLuxe To Perk-up Jewel Box Holiday 🕱 Wardrobe



Ladies' Acetate Quilt ROBE



Colorful Holiday Felt

of top grade colored felt pieces Wonderful for home trimming during holidays or any other time able for lovely cut-outs Chr