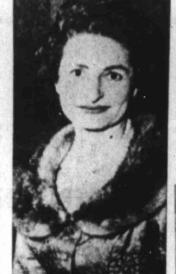

## Learned Style Sense From Her Stepmother

By LYDIA LANE
HOLLYWOOD — "I lost 15
pounds before I started working
in 'Sunday in New York,' " Jane
Fonda stated. "I wasn't fat, but the wide screen exaggerates the figure. I have no trouble reducing because I learned the rules when I was in my teens.

"I wasn't a fatso but my extra pounds all gathered in my hips. Dresses had to have full skirts or I couldn't wear them. I was more interested in horses than I was in my figure or fashion and any suggestions that I reduce fell on unreceptive ears.

"Then I had a new stepmother with a wonderful style sense. Her clothes were so beautiful that I found myself getting interested in fashion. She had great influence on me and I'm grateful to Susan for exposing me to good taste; it rubbed off. She used to take me shopping and was very clever about it. She would admire a sheath dress that she knew I couldn't wear. Soon I wanted to trim my hips, and it was then my first rule for dieting was formed. You need a specific goal. A vague wish isn't enough.