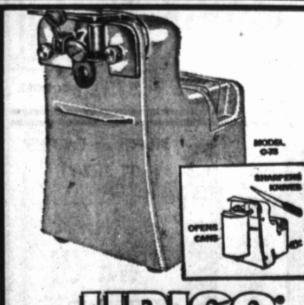

2-SPEED BLENDER 46-oz. capacity, chops and grinds. Stainless steel blades, shatter-proof clear container. 16.88

SPACE SAVING **COMBINATION!** 

Signature electric can opener, knife sharpener combination. Stainless steel cutting wheel. Opens any size care