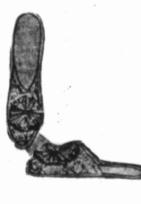

### Shoe Magic

There's no wand waving, but covering shoes is almost that simple once you learn the knack of it. Mrs. Nell Norred, shown in the upper and lower pictures, has a way with the cloth, scissors and glue when she begins to set the fabric in place. She applies the glue, whisks the fabric end into the sole area and then presses it fast with the aid of a knife or nail file. Mrs. Norred worked and talked, offering instructions for giving old shoes new life with only a swatch of material and a little time.

Mrs. Neil Norred used a light blue, metallic brocade fabric and a pair of opera pumps to demonstrate step by step instructions for covering shoes. Articles essential for work include the fabric, scissors, hat glue, finger nail file, a case knife or similar instrument, straight pins and of course, a

Norred's talents are many including that of hat-

the lining from the inner heel. Finding the bias of the ma-

enough to completely cover the upper shoe including the top opening. Using the first oval Practical And as a pattern, she cut the second oval before continuing. Placing the oval over the shoe More Costly

she molded it to fit and then trimmed the edge to within a fraction of an inch of the sole. leaving enough to be inserted between the sole and upper shoe. Working deftly, Mrs Norred reached for the pin cushion and began to anchor the fabric in the cavity between stance of ladies' lingerie even the sole and upper shoe. before it has gotten a good start.

Next she began at the toe. working back toward the heel. Perfected techniques with sparely spreading the hat glue stretch cottons promised nonand inserting the fabric (about cutting shoulder straps, as well one or two inches at a time) as bras and slips that give with