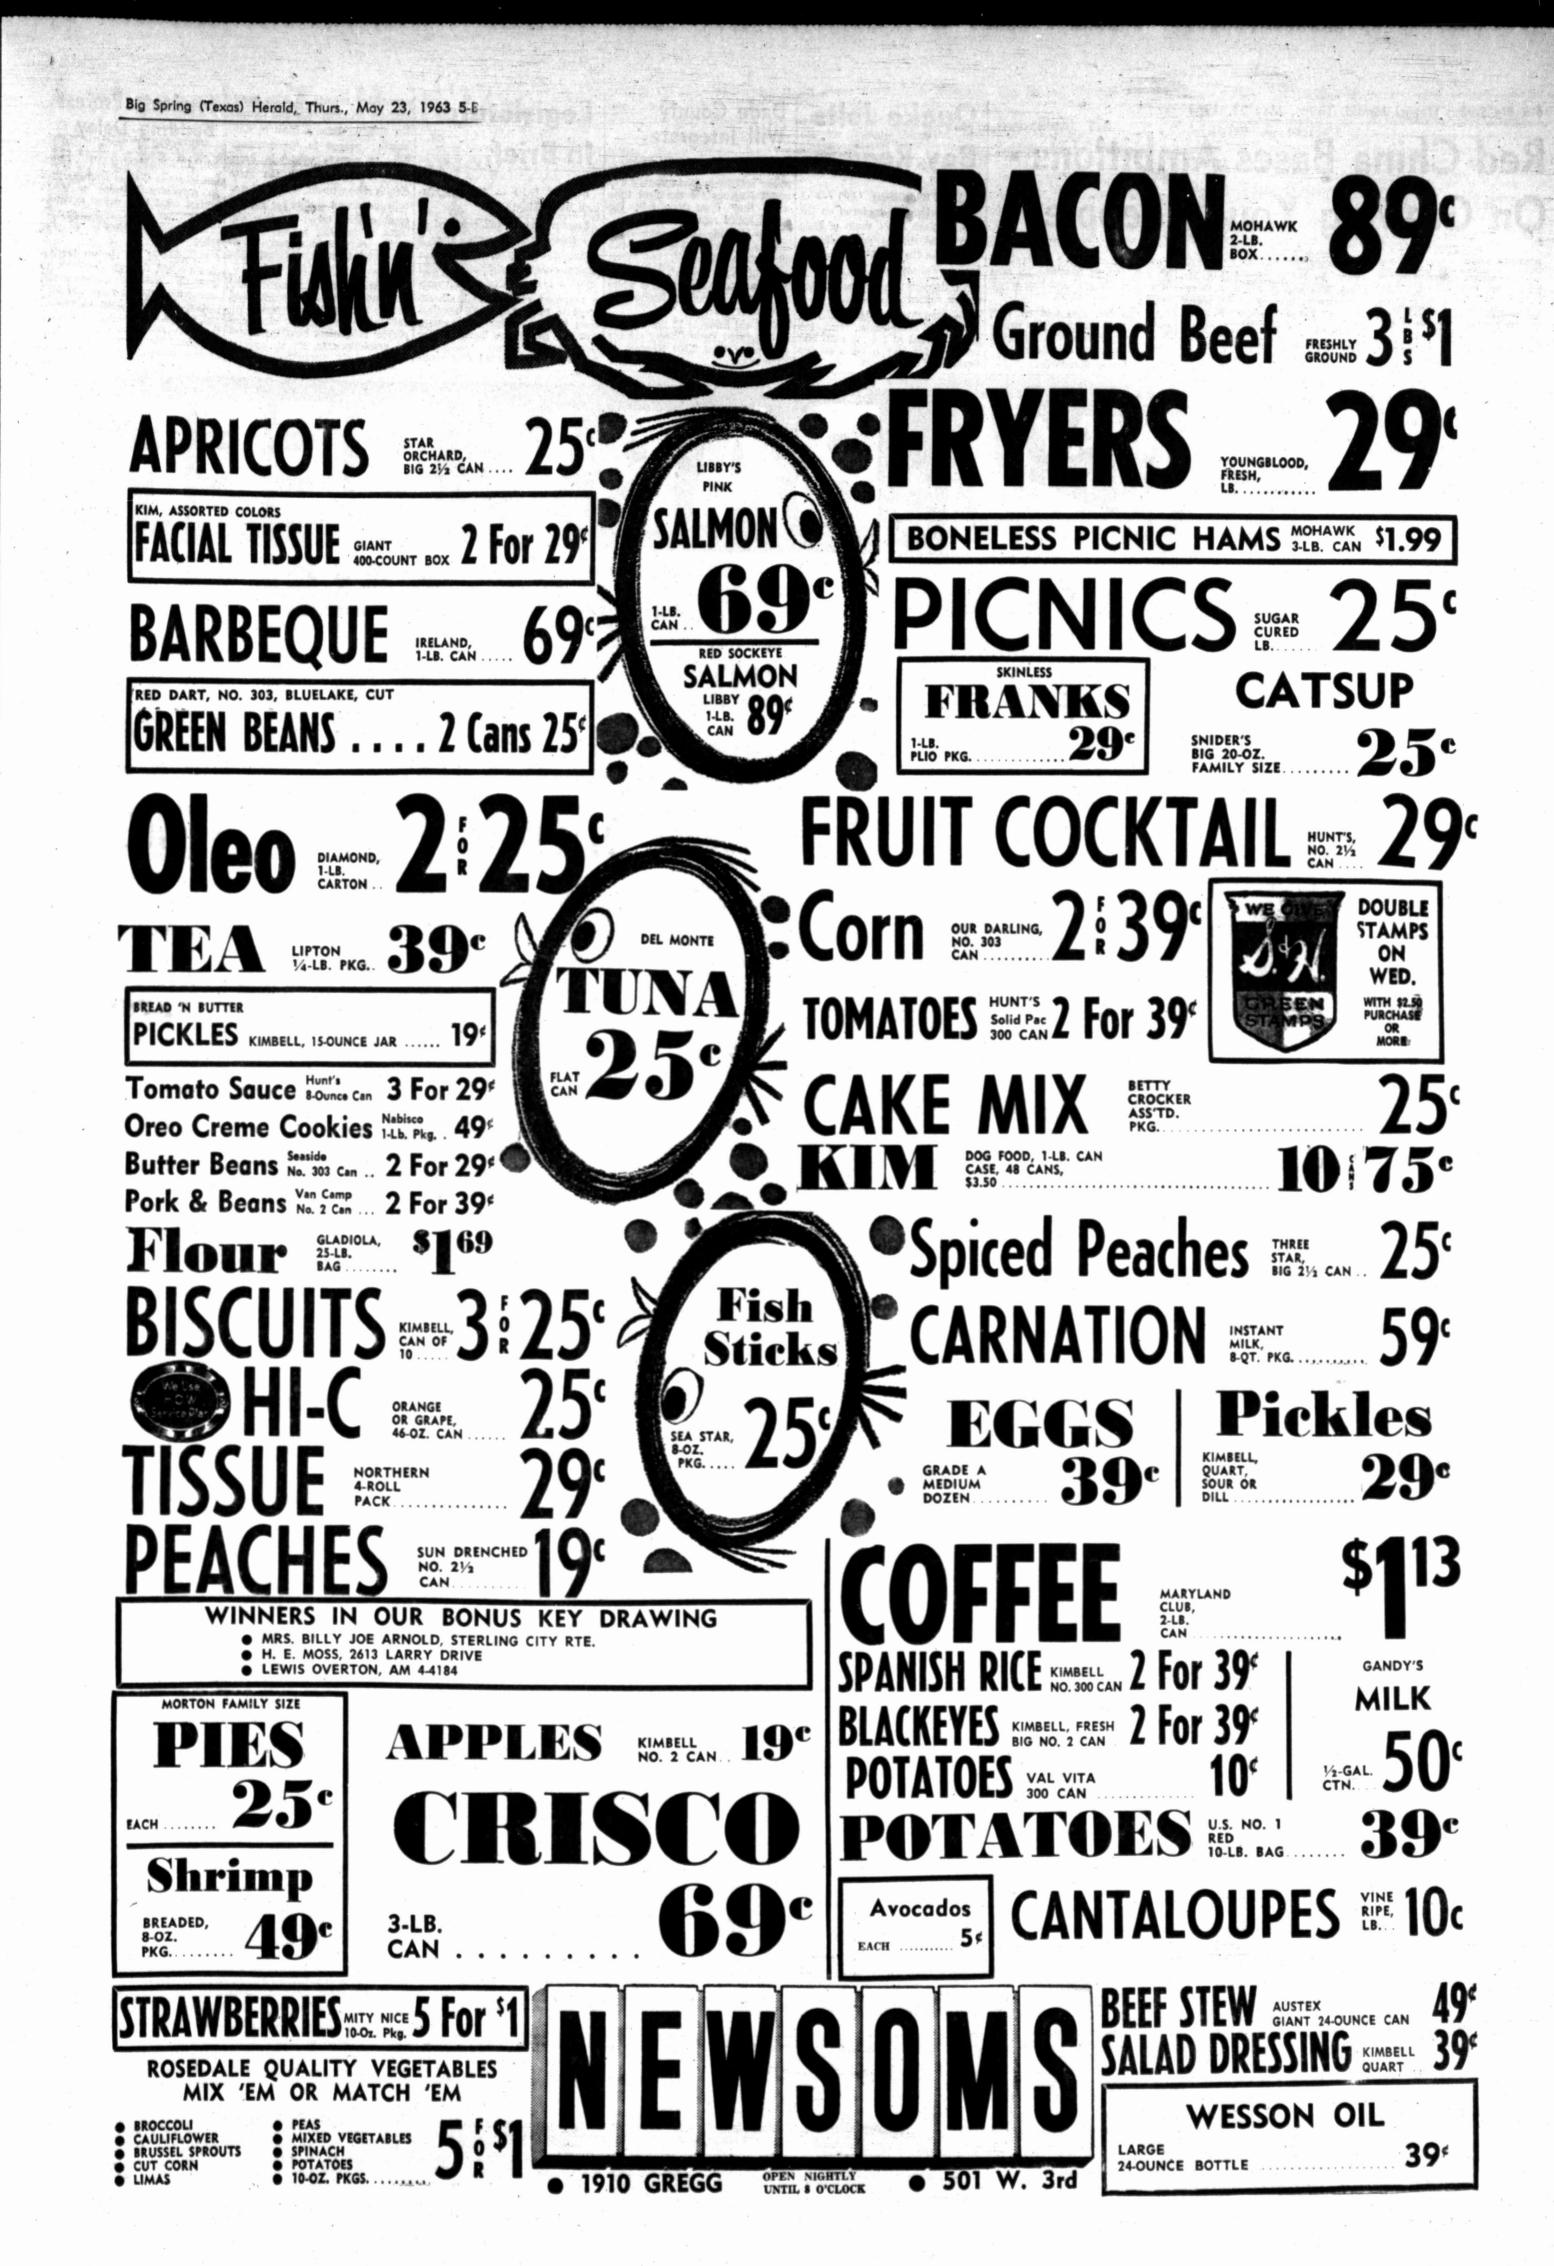

SECRET, LARGE       49°         SECRET, LARGE       66°         NESTLE'S, 13 OUNCE CAN, REGULAR 89¢ RETAIL         HAIR SPRAY       66°         JOHNSON & JOHNSON, REGULAR 59¢ RETAIL         BABY LOTION       49¢ | PIGGLY WIGGLY'S<br><b>Special Bonus Prize</b><br>to the first prize winner<br>in the Coca-Cola Bottlers'<br><b>\$250,000</b><br><b>GO AMERICA</b><br><b>SWEEPSTAKES!</b><br>Name us on your entry blank and win<br>(Bonus Prize). \$4,000 |



DETERGENT,

GIANT BOX







YOU DO!

l want to make a r off today! All it ire of yourself (or from Piggly Wigi, Roger Maris or gly Wiggly stores

3 For 23¢ . 303 CAN 121/2¢ 4 For 59¢ 1.29

LY'S rize r rs' S: and win 000

GLY!

**9**°

5

5

. **8**9¢

) FLAVOR,

. 59¢

. 25¢

. 49¢

25<sup>.</sup>

25<sup>°</sup>

**39**°

**29**<sup>c</sup>





6-B Big Spring (Texas) Herald, Thurs., May 23, 1963

# **Red China Bases Ambitions On Growing Young People**

EDITOR'S NOTE — Schools in Red China are designed to guide pupils carefully down the Marxist-Leninist road, to the "Great Leap Forward." Here is a report on the younger gen-eration in Red China by a British suthor who has just completed a British Travel Agency tour of the country. Fourth in a series of arti-cles.

By RICHARD P. LISTER PEKING (AP)-A nation undergoes a great change; suddenly everything is new. But within a very few years there appears a generation to whom the new and revolutionary is the old and familiar

We tourists visited the middle school at Ming Hung, a new industrial and residential area-a satellite town-outside Shanghai. The children now entering the schoo