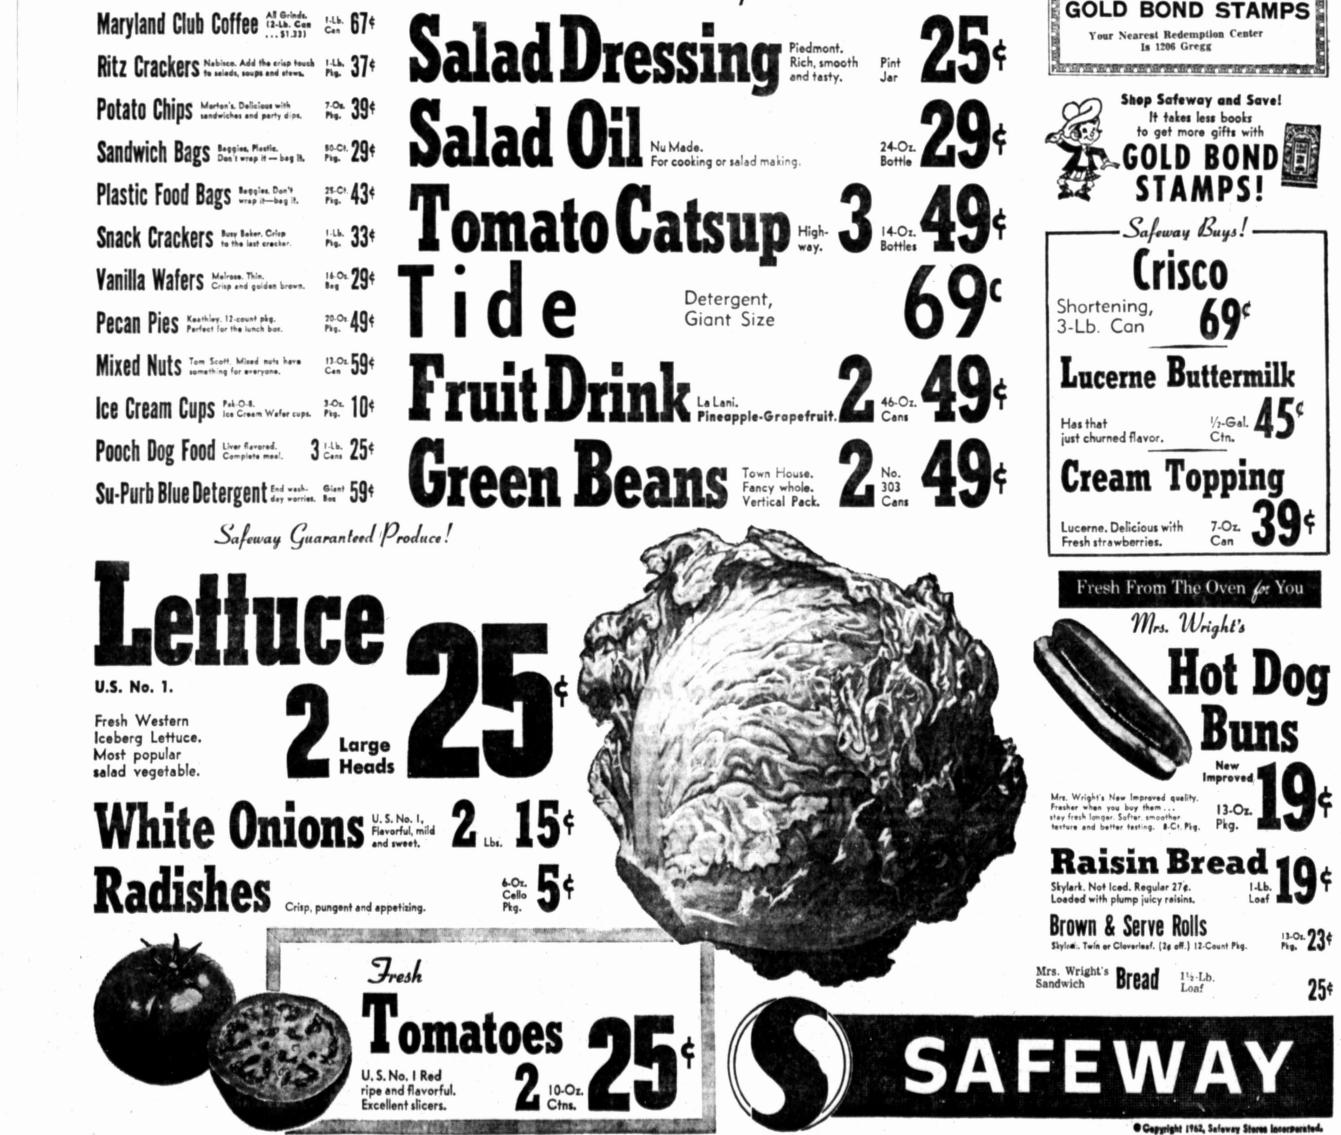

t, the appellate court here had issued a writ forbidding the Dallas lawyer and his clients to

proceed with their legal battle. The homeowners have been trying to block building of a new jet runway. They claim it will send jet airliners over their dwellings, cause disturbing noise and endanger life.

Since the writ was issued the homeowners have carried their light into federal court. Donovan's sentence is the maximum under state law Denied bail, he twice asked a stay to pursue appeals and was turned down. In jail, Donovan complained he had been sentenced "for a case that's on appeal" before the federal court in New Orleans. Homeowners took the decision hard. Several women cried. A spokesman for the group, M. J. Pellillo, said the fight would



Late Week Specials!

Big Savings!

ELNY 11



continue. "There's still a possibility of final and complete relief from the actions of the Civil Aeronautics Board," Pellillo said.

# **Pope Reported** Much Improved

VATICAN CITY (AP) - Pope John XXIII was reported much improved today after going to bed early Wednesday night and resting well.

The ailing pontiff was "notably improved," the Vatican substitute secretary of state, Msgr. Angelo Dell'Acqua, told Stefan Cardinal Wyszynski as the Polish primate boarded a train late Wednesday night for his homeland.

Other Vatican sources gave the same report this morning and added that the 81-year-old ruler of the Roman Catholic Church had rested comfortably and well during the night.

The Pope is said to be suffering from either a stomach ulcer or cancer, as well as anemia and a chronic pro