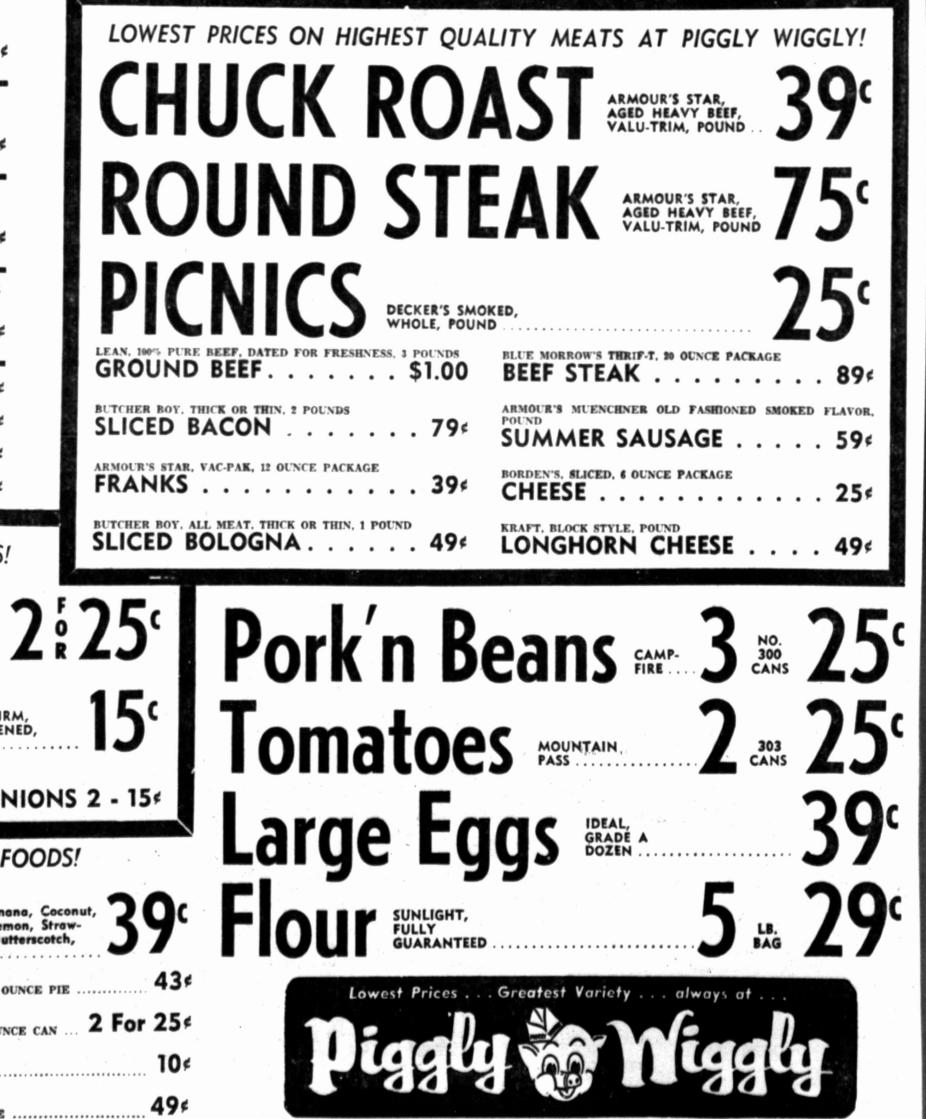

-----------------------------------------------------------------|-------------------------------------------------------------------------------------------------------------------------------------------------------------------------------------------------------------------------------------------|
| DEODORRANT         SECRET, LARGE       49°         SECRET, LARGE       66°         NESTLE'S, 13 OUNCE CAN, REGULAR 89¢ RETAIL         HAIR SPRAY       66°         JOHNSON & JOHNSON, REGULAR 59¢ RETAIL         BABY LOTION       49¢ | PIGGLY WIGGLY'S<br><b>Special Bonus Prize</b><br>to the first prize winner<br>in the Coca-Cola Bottlers'<br><b>\$250,000</b><br><b>GO AMERICA</b><br><b>SWEEPSTAKES!</b><br>Name us on your entry blank and win<br>(Bonus Prize). \$4,000 |



DETERGENT,

GIANT BOX







YOU DO!

l want to make a r off today! All it ire of yourself (or from Piggly Wigi, Roger Maris or gly Wiggly stores

3 For 23¢ . 303 CAN 121/2¢ 4 For 59¢ 1.29

LY'S rize r rs' S: and win 000

GLY!

**9**°

5

5

. **8**9¢

) FLAVOR,

. 59¢

. 25¢

. 49¢

25<sup>.</sup>

25<sup>°</sup>

**39**°

**29**<sup>c</sup>





6-B Big Spring (Texas) Herald, Thurs., May 23, 1963

# **Red China Bases Ambitions On Growing Young People**

EDITOR'S NOTE — Schools in Red China are designed to guide pupils carefully down the Marxist-Leninist road, to the "Great Leap Forward." Here is a report on the younger gen-eration in Red China by a British suthor who has just completed a British Travel Agency tour of the country. Fourth in a series of arti-cles.

By RICHARD P. LISTER PEKING (AP)-A nation under