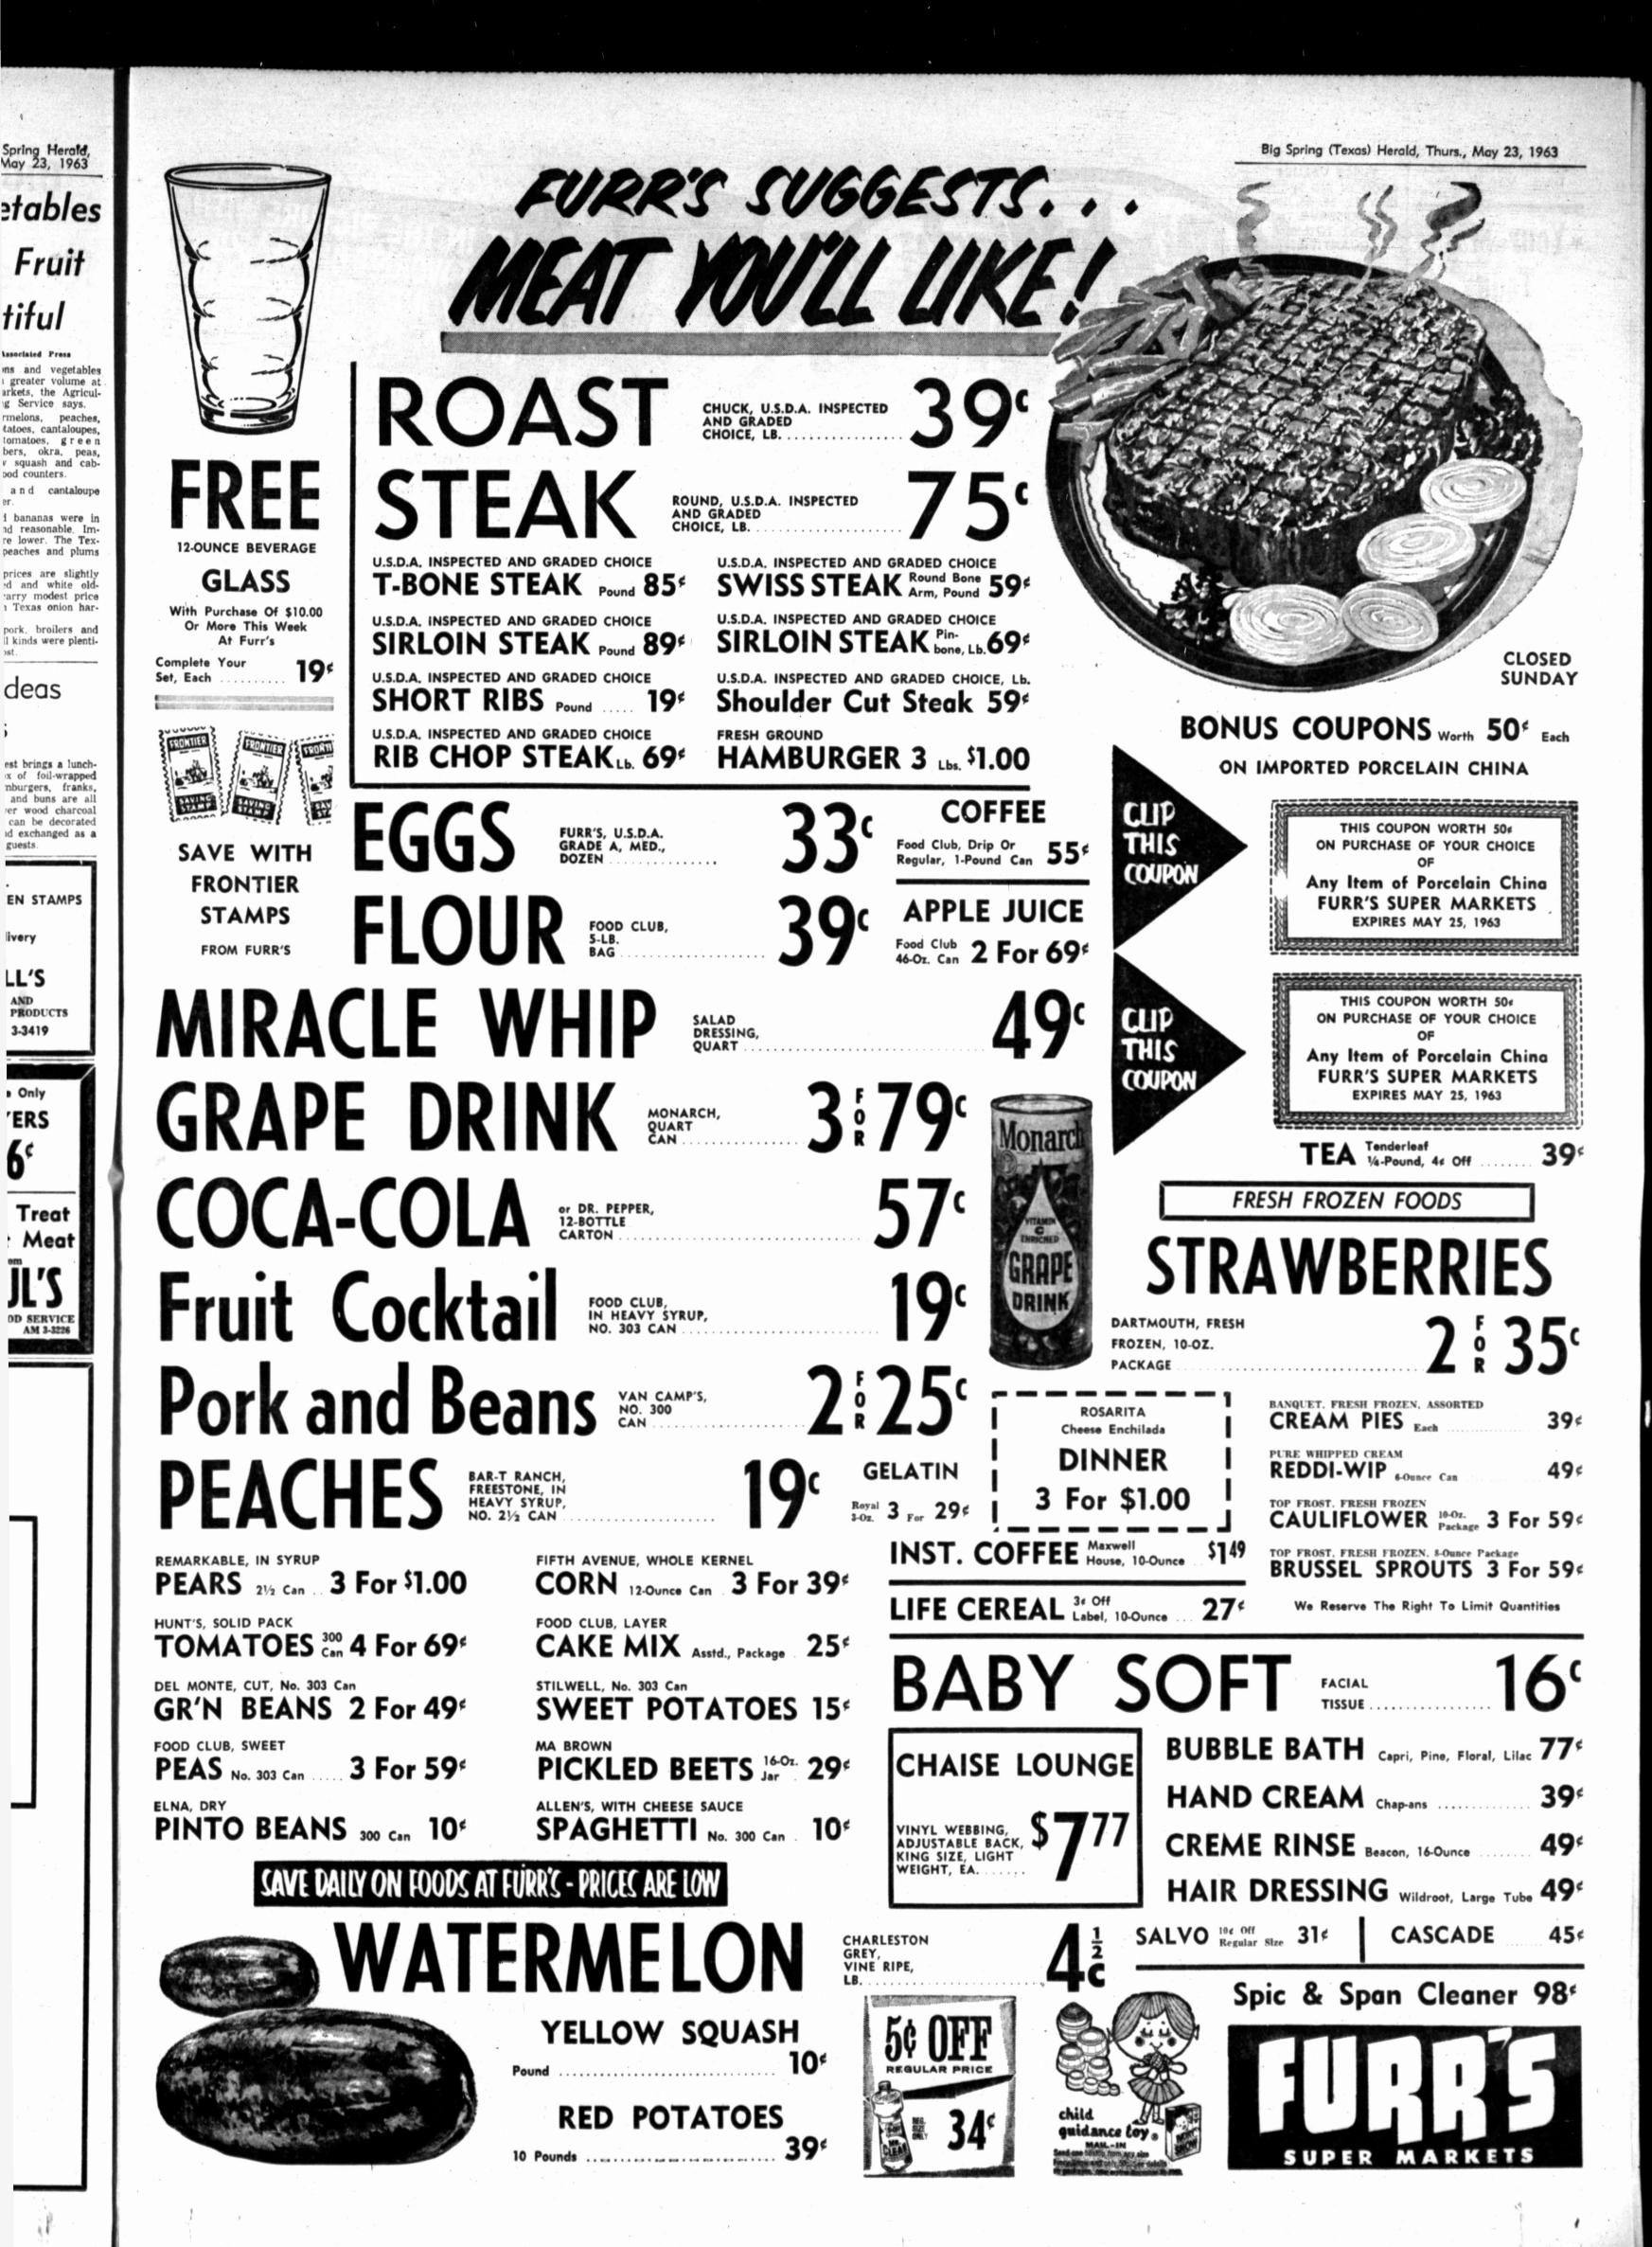

.

grill is the manly bent for practical foods and a menu which works to perfection. First choice is steak, baked potatoes and vegetables. For the feature breada must-and the dessert he calls on the baker

chef varies the menu and avoids being called Mr. "one-dish." The point of departure this time feaers, then rotated and toasted to perfection at the cooler edge of the grill

1/4 tsp. Worcestershire sauce Dash paprika

nally, almost through to bottom crust, into 12 eaual-sized slices. Combine butter, mayonnaise, cheese, onion, Worcestershire sauce and paprika. Spread 11/2 teaspoons cheese-onion mixture between each slice of bread. String loaves on a long, sharppointed skewer, inserting the skewer through the center of each one. Heat over hot coals, turning to brown bread on all sides.







4-B Big Spring Herald, Thurs., May 23, 1963

# **\*Your Stars**\* Today

#### By Constella

This various world with an inconstant wing As summer winds that creep from flower to flower. -Shelley

**DAILY GUIDE** - A restless, changeable day. Allow for little distractions which keep you from concentrating on the job at hand. Do the things which call for acting on intuition. Adapt to the moods and caprices of people.

This month has not been one in which details could be counted on to be carried through as planned. Some changes may have to be made in whatever you are doing

Next week you will be able to carry forward, so do not force matters at this point. More frustrations are due tomorrow in communications and travel.

Those born around Feb. 12, May 14. August 16, November 16, are likel