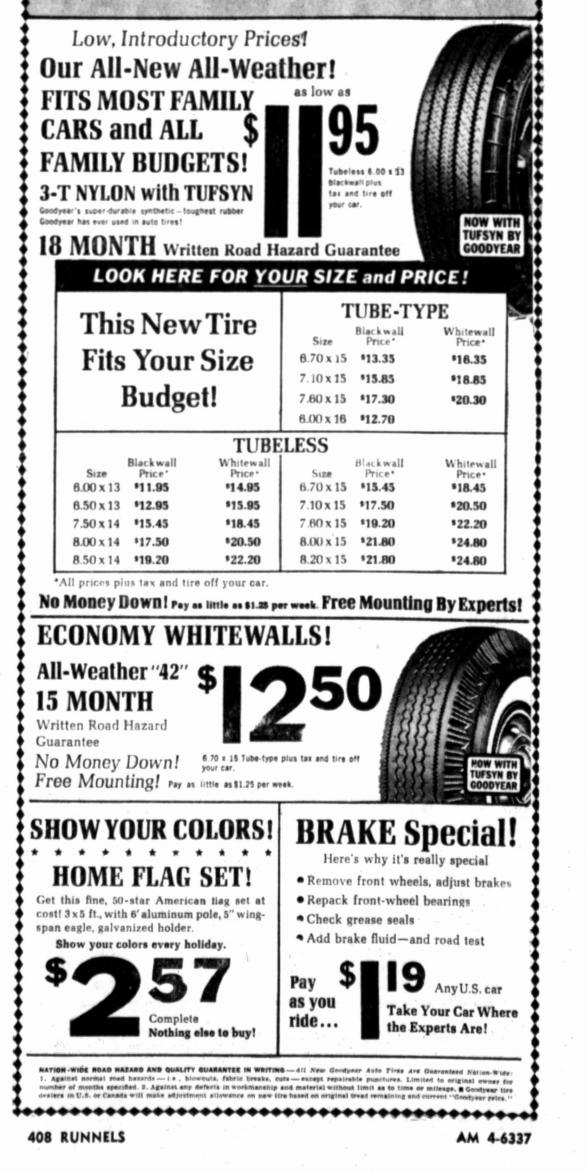

RODUCTS ELIMINATES EXTERIOR PAINTING!

Textured Coatings of American has developed a remarkable product for exterior walls that virtually eliminates outside painting for many years to come. This product, called Tex-Cote, combines the long-lasting properties of fiberglas, asbestos, mica and perlite to make a wall surface that resists all climatic extremes.

In addition to beauty, a selection of 12 colors, TEX-COTE has additional advantages of water-proofing, insulation and fire retardant. Through the use of silicones a modern-day scientific advance, a water-repellent "blanket" envelopes the entire building so that no moisture can penetrate and damage the interior of the home.

Every TEX-COTE job is registered and factory guaranteed for 10 full years against chipping, flaking or peeling.





 
 NATIONAL LEAGUE

 Won Lost Pct. Behind

 San Francisco
 26
 15
 634
 - 

 Los Angeles
 25
 16
 610
 1

 Chicago
 20
 19
 513
 5

 St. Louis
 21
 20
 512
 5

 Cincinati
 18
 18
 500
 5½

 Milwaukee
 19
 19
 500
 5½

 Philadelphia
 17
 22
 475
 6½

 Philadelphia
 17
 22
 380
 10

 WEDNEDAY'S RESULTS
 Chicago
 7.81
 Louis
 11
 imings
 Chicago 7. St. Louis 6. 11 innings San Francisco 10. Philadelphia 2 Los Angeles 7. New York 3. night Putsburgh 4. Houston 3. night

tisburgh 4, Houston 3, night Ivaukee at Cincinnati, night, postponet TODAY'S GAMES Louis (Broglio 4-1) at Chicago (Ells-

worth 5-2) cinnati (O'Toole 6-3) at Milwaukee (Lemaster 2-1) Only games scheduled PACIFIC COAST LEAGUE Hawaii

Sawaii 7. Spokane 6 Dklahoma City 6. Dallas-Fort Worth 3 Denver 10. Sale Lake City 2 Tacoma 1 9.