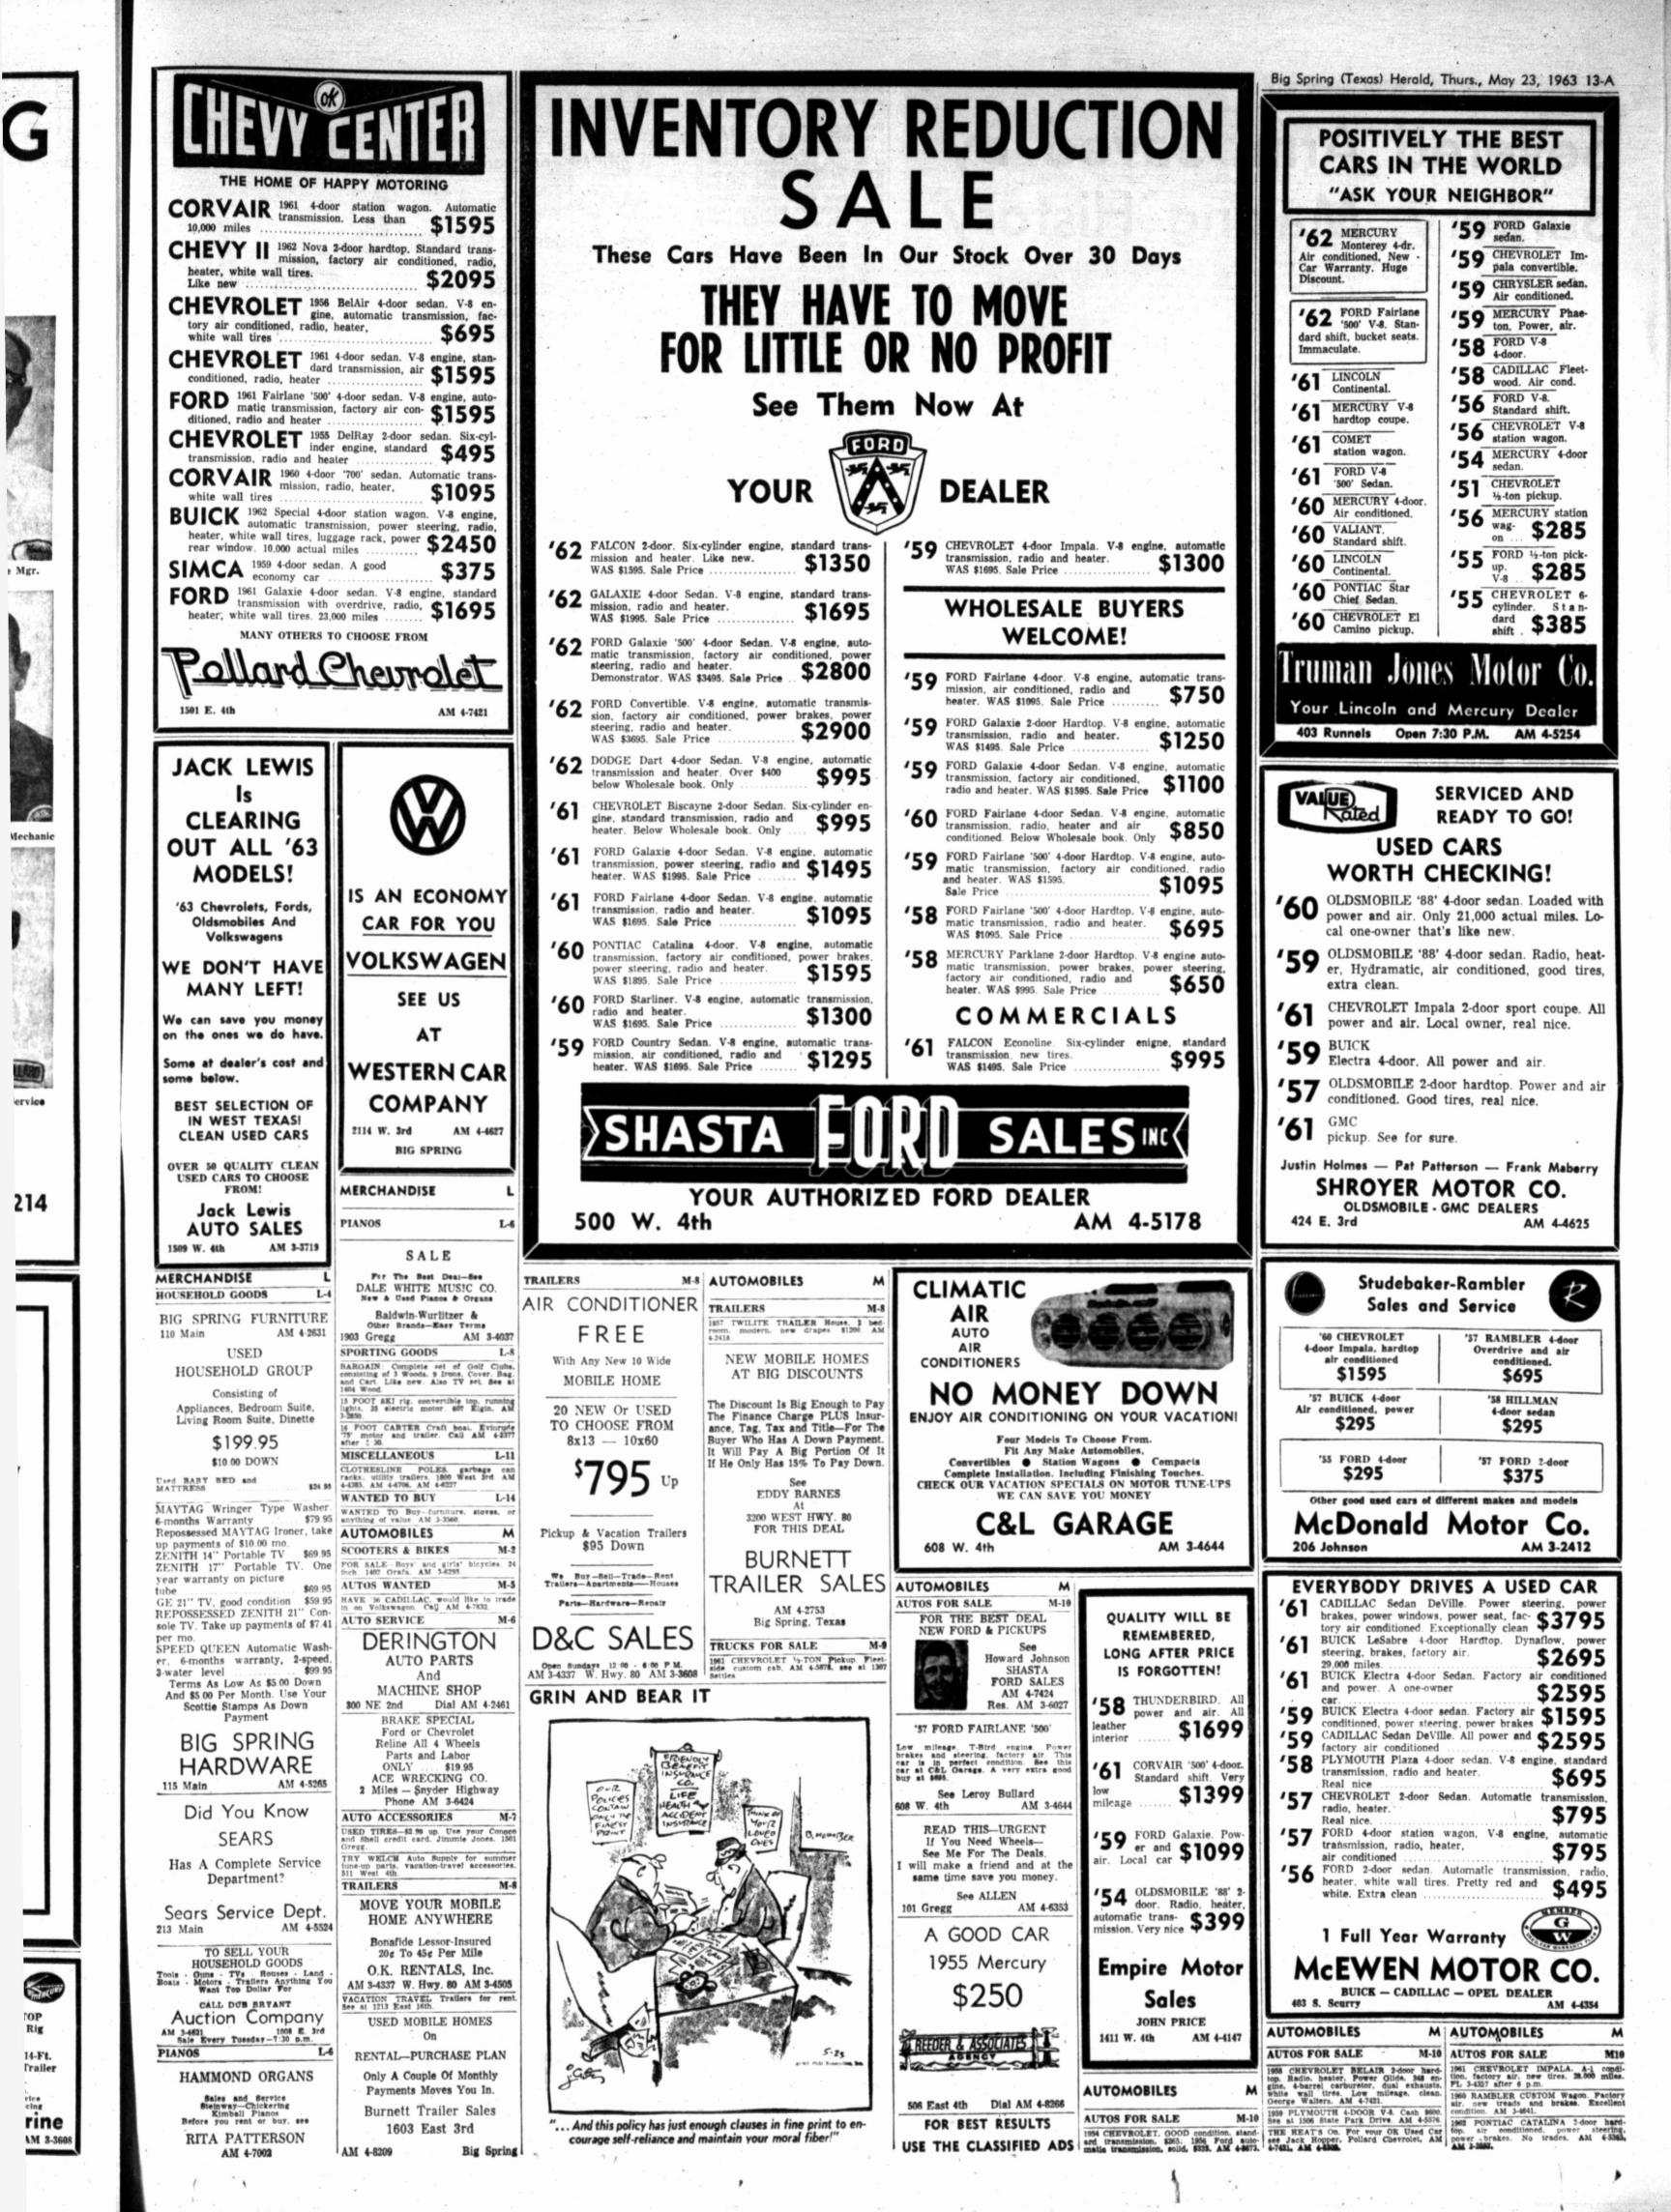

| TEXAD                                                                        | i de la companya de l |

uses

ddition 500 Larry M 4-7376

I Baths al Heat

.50

ler

16 7

OME

ors to patio, red fixtures

CO.

Payment or 4%, lowest and Convenyour ranch,

Beautiful Trade-ins ot or Other

M 4-6827 M 3-2591

HOMES

HOME and excep-

OUSE

6 P.M.

P.M.

me.

int

ALD

ions

ocks





# WELCOME TO OUR GRAND OPENING FRIDAY And SATURDAY, MAY 24th-25th BIG SPRING'S NEWEST CAR DEALER . . . CHRYSLER • PLYMOUTH • VALIANT





















CHI FOF CHI COI BUI SIM FOR JAC CL τυο м '63 CI Old WE D MA We can on the BEST

CO

CH

CH

hea Lik









FREE COFFEE AND DONUTS PLUS BALLOONS FOR THE CHILDREN









14-A Big Spring (Texas) Herald, Thurs., May 23, 1963

# Severed Arm, Saved By Surgery, Making History

- One year 'ago toay, surgeons at Massachusetts Gen-eral Hospitai re-implanted a 13-year-old boy's arm that had been severed bya freight train: Medical history by a freight train, medical instory shows no such operation has been successful. Staffer James Calogero of the Boston Associated Press staff, who has covered the case from the beginning, visited with the youngster this week, retraced the accident and the following surgery that may be-come one of the marvels of medicine.

By JAMES CALOGERO BOSTON (AP)-Young Everett Knowles extended his right arm and shook hands with a visitor this week

haired. It was more than a gesture of friendliness.

alive. A year ago today the 13-year-old