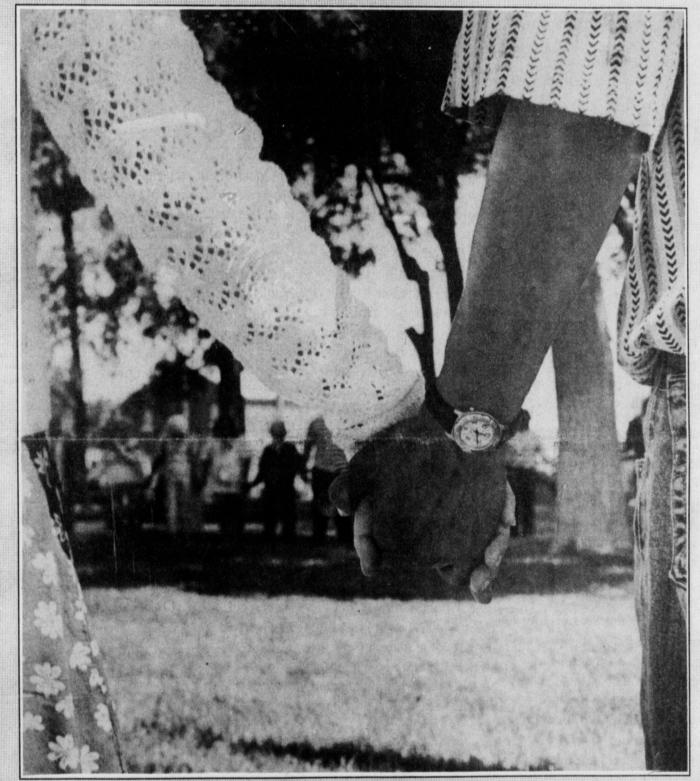

## JOINING TOGETHER

Two Muleshoe High School students join hands Thursday as part of National Prayer Day held on the Bailey County Courthouse lawn. The half-hour ceremony featured prayers from local ministers.