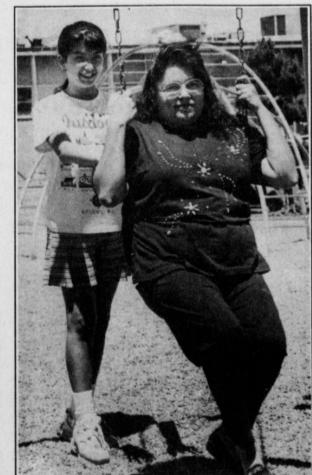

> - Sincerely Yours, **Wendy Godinez**

**Mother of Year** 

Wendy Godinez gives her mom Claudia a push on the swings Thursday outside DeShazo Elementary.