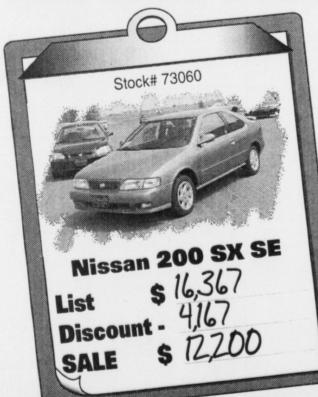

# If you purchased your Chrysler, Ford or GM product new & still own it, get an extra Rebate up to \$1000! STIGHTE

You will find every new & used vehicle clearly marked on the windshield with our "famous" no Dicker Sticker with a no hassle, low price like these at our Chrysler -

Plymouth - Dodge store.

List

Discount -

SALE

Stock# 75195

Ram 1500 4x4 Conversion

\$ 27,797

And Great Deals Like These At Our Honda Nissan Store...

Chrysler · Plymouth · Dodge

**Honda** · Nissan

3400 Mabry Drive • (505) 762-4511 • Clovis, NM 3000 Mabry Drive • (505) 762-3701 • Clovis, NM

**TOLL FREE 800-466-4513** 