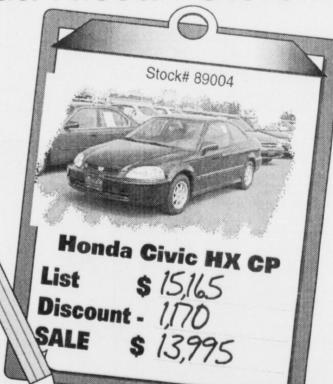

# If you purchased your Chrysler, Ford or GM product new & still own it, get an extra Rebate up to \$1000! STIGHTE

You will find every new & used vehicle clearly marked on the windshield with our "famous" no Dicker Sticker with a no hassle, low price like these at our Chrysler -

Plymouth - Dodge store.

List

Discount -

SALE

Stock# 75195

Ram 1500 4x4 Conversion

\$ 27,797

And Great Deals Like These At Our Honda Nissan Store...

Chrysler · Plymouth · Dodge

**Honda** · Nissan

3400 Mabry Drive • (505) 762-4511 • Clovis, NM 3000 Mabry Drive • (505) 762-3701 • Clovis, NM

**TOLL FREE 800-466-4513** 