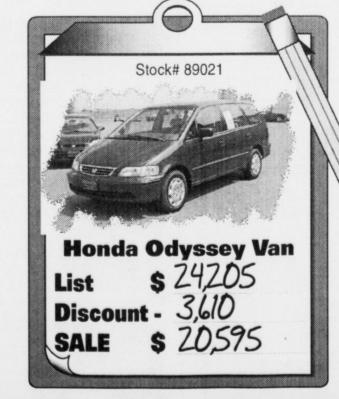

# If you purchased your Chrysler, Ford or GM product new & still own it, get an extra Rebate up to \$1000! STIGHTE

You will find every new & used vehicle clearly marked on the windshield with our "famous" no Dicker Sticker with a no hassle, low price like these at our Chrysler -

Plymouth - Dodge store.

List

Discount -

SALE

Stock# 75195

Ram 1500 4x4 Conversion

\$ 27,797

And Great Deals Like These At Our Honda Nissan Store...

Chrysler · Plymouth · Dodge

**Honda** · Nissan

3400 Mabry Drive • (505) 762-4511 • Clovis, NM 3000 Mabry Drive • (505) 762-3701 • Clovis, NM

**TOLL FREE 800-466-4513** 