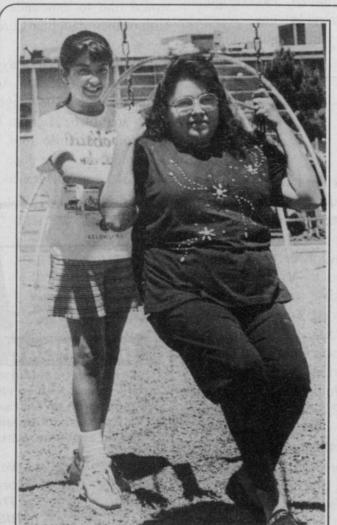

> - Sincerely Yours, **Wendy Godinez**

**Mother of Year** 

Wendy Godinez gives her mom Claudia a push on the swings Thursday outside DeShazo Elementary.

# 1998 Mother of the Year Claudia Godinez Muleshoe and Lazbuddie 4th grade students wrote letters about why their mother should

be "Mother of the Year." Unbiased judges chose Wendy Godinez' letter. Wendy attends Muleshoe schools.

Dear Muleshoe Journal.

I think my mom should be the mother of the year because she does a lot of things that other mom's don't do. She loves me a lot, and she takes care of me very good. She never lets me go with strangers unless they are her friends. She listens to me until I stop talking. When she is not so busy she helps me with my homework. She concentrates not to get mad when I don't get the right answer. She's very nice! When we talk sometimes she makes me laugh. She cleans the whole house. I just have to do my bed. She laundries our clothes so they won't be dirty. She always does her chores happy. She has a lot of friends and she never talks about them. She loves children, and when some ladies ask her if she could baby-sit for their children my mom always does. These are the reasons why I think my mom should be the mother of the year. My mom's name is Claudia Godinez.

Sincerely yours, Wendy Godinez