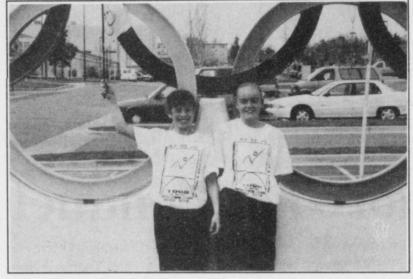

#### Local girls competing for spots on national team

Amber Cowart of Muleshoe and Mindy Gore of Sudan traveled to the Olympic Training Center in Colorado Springs, Colo. last month to compete in the USA trampoline and tumbling team trials.

This was the second of three trials for the girls, who are members of the Acrospirit Tumbling and Trampoline team of Levelland. They are competing for a spot on the USA team which will travel to Sydney, Australia this fall to compete in the World Compe-

Cowart, the 11-year-old daughter of Barry and JoEllen Cowart, competed in 11-12 year-old age division, earning 4th in synchronized trampoline, 5th in double trampoline, 8th in tumbling, and 10th in trampoline.

Cowart has been competing for the past four years. She practices up to six hours a week.

Gore, the 12-year olddaughter of Randy and Robin Gore, competed in the 13-14 year-old division, earning 12th in tumbling, 14th in double mini trampoline, and 15th in trampoline.

USA team hopefuls

Amber Cowart of Muleshoe (left) and Mindy Gore of Sudan recently competed at the USA trampoline and tumbling trials at the U.S. Olympic training site in Colorado Springs, Colo.

Gore has been competing for four years.

Both girls, who are coached by Will Green, Sherry Mulkey, and J'Lyn Green, were among the youngest in their age divi-

The third round of the meet will be May 22-24 in Greensboro, N.C. where the USA team will be named.

Due to the every growing popularity of trampoline, it will be a competitive event in the 2000 Olympics.

Gene Messer Ford =And =

Lee Kimbrough Lee is now associated

with Gene Messer Ford

in Lubbock, TX. And would like to invite all his friends and neighbors to visit him for all their new and used car or truck purchases.