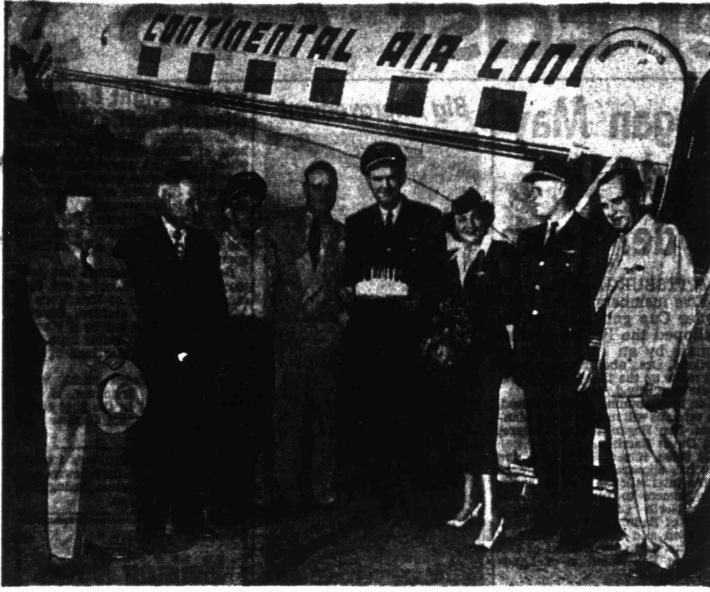

## Lines Plans Area

Continental Air Lines plans to open a new district traffic and sales office here to promote greater sales in the Midland, Odessa and Big Spring areas, Stanley O. Halberg of Denver, Colo., general traffic and sales manager of the airline, announced here Tuesday. Halberg and Ernest Wilbanks of

San Antonio, district traffic and

discuss with station personnel the best possible locations available for public affairs. the new office and the availability

"Since Continental inaugurated government." service into the Midland area in is an even greater potential in this Beauford Jester. area which can be tapped through (Continued on page 7)