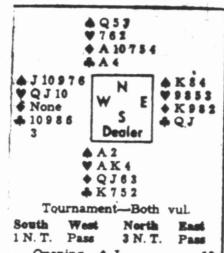

a considerable number showed signs in their blood which suggested that they too had been infected, although less seri-

> It is possible to infect cattle with the agent responsible for Q fever.

### To Take Vacation

ROME-(P)-Five hundred Italian children will spend their holternational Union for the Protection of Children. The Union is speaking of the issue which would Hoffmans trailed him.

They found a small cocker spaniel trapped in a hole. The best a delegate for the oragnization for gether with thousands of Japanese to Los Angeles."

and last year another 500.

#### 26 Food flesh 27 Shield bearing payment 29 Oceans (ab.) 25 Slumbers 29 Oceans (ab.) 30 President Their son David had just fin-31 Native of ished his freshman year at North-33 Eyes (Scot.)

Lyons is an ardent bridge fan



### Questions

1,7 Depicted

13 Interstice 14 West Indian

15 Encountered

18 Short sleep

19 Moved slyly

21 Ribbed fabric 21 Ebb

23 Short-napped 22 Church

rodent

16 Get up

(ab.)

Latvia

36 Age

34 German river

35 Narrow fillet

37 Bitter vetch

38 He stars in

47 Mother-of-

55 Talking bird

56 Lag behind

1 Preserve

4 Daybreak

3 Harden

5 Scheme

6 Rabbit

VERTICAL

2 Native metal

(comb. form)

48 Exist 51 Makes into

law

33 Horn

44 Burmese wood

screen star

9 Toward

10 Vat

12 Clamp

20 Let fall

festival

24 Behind in

28 Domestie

Q-What type of ship was a privateer? A-It was a private vessel authorized to cruise at sea and cap- ing Congress. It is ruining Ameriture an enemy's ships and merchandise. Almost all civilized nations have now given up this practice.

Q-What