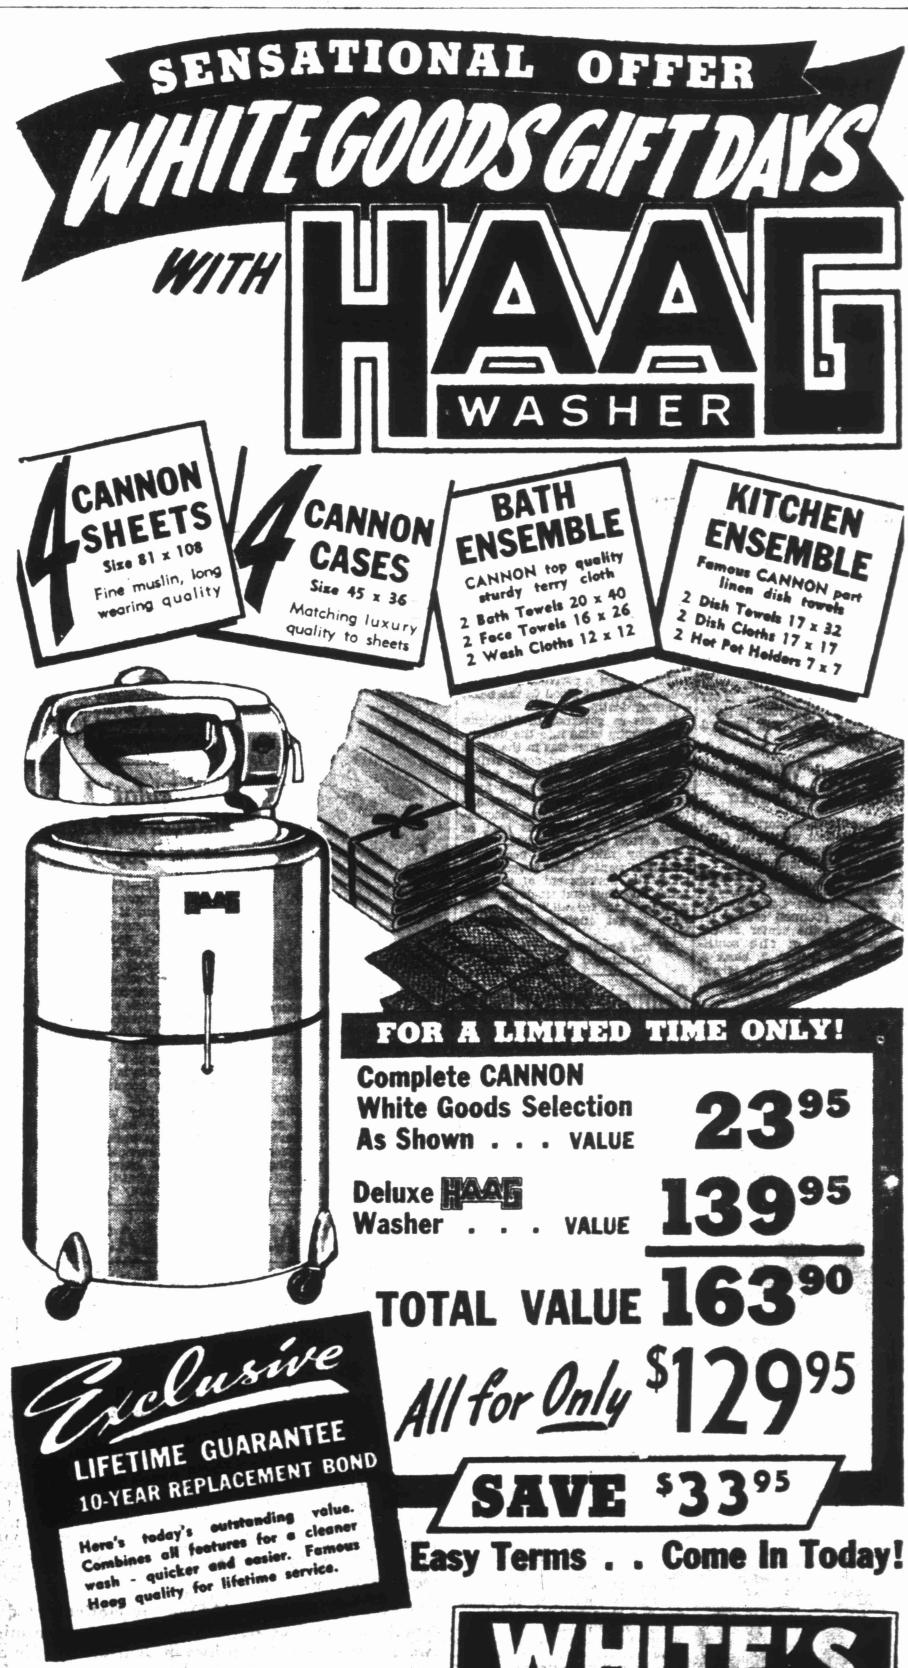

r his care and the kind of treatment given.

COMMUTES TO ROTARY

LEWISTOWN ,MONTANA - (AP) -The Rotary Club here claims its president is becoming one of the most widely-traveled Rotarians in the land. He is John Peck, a Garneill rancher, who has to drive 70 miles to the weekly luncheon club

ELECTROCUTED IN ACCIDENT LLANO, TEXAS-(A)-Gien Mitchell, about 30, was electrocuted Monday while working on a power line on a Llano County ranch.

PLANS BUSSIAN TRAVEL

MOSCOW-(P)-Admiral Alan Ca. Kirk-new United States ambassador to the Soviet Union-plans to A Scottish dentist has made 25,- see something of the country to-000 pounds (\$100,000) for 11 months which he is accredited. Sources in the USSR, hoping to visit Stalin-

## BURTON LINGO

**Building Supplies** Paints - Wallpapers

19 E. Texas





207 W. Wall Phone 1644

THE HOME OF GREATER VALUES

### **Asbury WSCS Meets** In Tanner Home For Morning Meeting Outlet For Competitive Instinct

Mrs. Edgar Tanner was hostess to the Asbury Methodist Woman's Socitty of Christian Service Monday morning in her home on the Tower

Mrs. J. P. Carson, Jr., discussed "Unlimited Taste of Love;" Mrs. competition between husband and Edith Wyatt, "Christianity Where wife? and Security" and "Right to Citiother a sound beating.

zenship and Privileges." Others present included Mrs. Harrison Bickiey, Mrs. Floyd Countiss, opponents. Or they may pit their Mrs. Clyde Gwyn, Mrs. Theo Fer- skill against each other in hunting guson, Mrs. Katie Williams, Mrs. or fishing or target practice. Loy Busby, Mrs. Clyde King, Mrs. Preston Pirtle, Mrs. Jess Cooper, ea