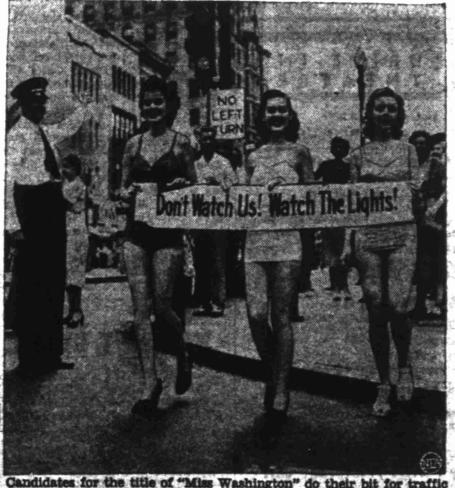

### Are They Kidding?

Candidates for the title of "Miss Washington" do their bit for traffic safety in the nation's capital during a rush hour. But their warning went unheeded, as male passersby paid more attention to them than their sign. Even the cop at left stops watching the light to take a The bone of gander.