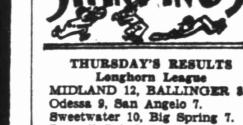

te wardrobe. She is now appearing in a Broadway musical.

Texas League-

**All First Division** 

Teams Lose Except

Top-Running Eagles

#### Semi-Finals Start In Public Links Play

CORPUS CHRISTI-(AP)-Semifinals were scheduled Friday in the Texas Women's Public Links Golf Tournament with the medalist, Mrs. Jack Muller of Corpus Christi, playing Mrs. Lou Lewis of Houston. Mrs. E. H. Wohlfahrt of Houston engages Mrs. E. M. Burns of Dal-

Mrs. Muller defeated Mrs. M. W. Morgan of Baytown 2-up in quarter-finals Thursday while Mrs. nibbles at your line for the sake of Wohlfahrt downed Mrs. L. B. Ho- something to do. seck of Dallas 6 and 5. Mrs. Burns eliminated Beth

Gregory of Mercedes 1-up. Mrs. for weeks now. Lewis defeated Mrs. James Posey of Brownsville 2 and 1.

Read the Classifieds.





Roswell 7-4. Vernon 3-7. West Texas-New Mexico League Abilene 7, Pampa 1. Amarillo 10, Albuquerque 5. Lubbock 11-8, Lamesa 2-4. Borger 8-6, Clovis 7-5. Texas League

Dallas 3, San Antonio 2. Oklahoma City 3, Shreveport 10 innings). Houston 1, Fort Worth 0. Beaumont 12, Tulsa 3.

National League Brooklyn 9, Chicago 5. St. Louis 4, New York 1. Boston 10, Cincinnati 2. Philadelphia 4, Pittsburgh 3 (18 innings).

American League Detroit 9, New York 5. Philadelphia 1, Chicago 0 (12 nnings).

Longhorn League

St. Louis 11, Boston 0. Only games scheduled. FRIDAY'S STANDINGS

W L Pct. Big Spring .30 Vernon .27 16 MIDLAND .23 21 San Angelo .21 23 Odessa .20 22 Roswell 17 23 Sweetwater 16 27 Ballinger 14 26 .350 West Texas-New Mexico League W L Pct. Albuquerque .27

Abilene Borger 24 19 Amarillo .