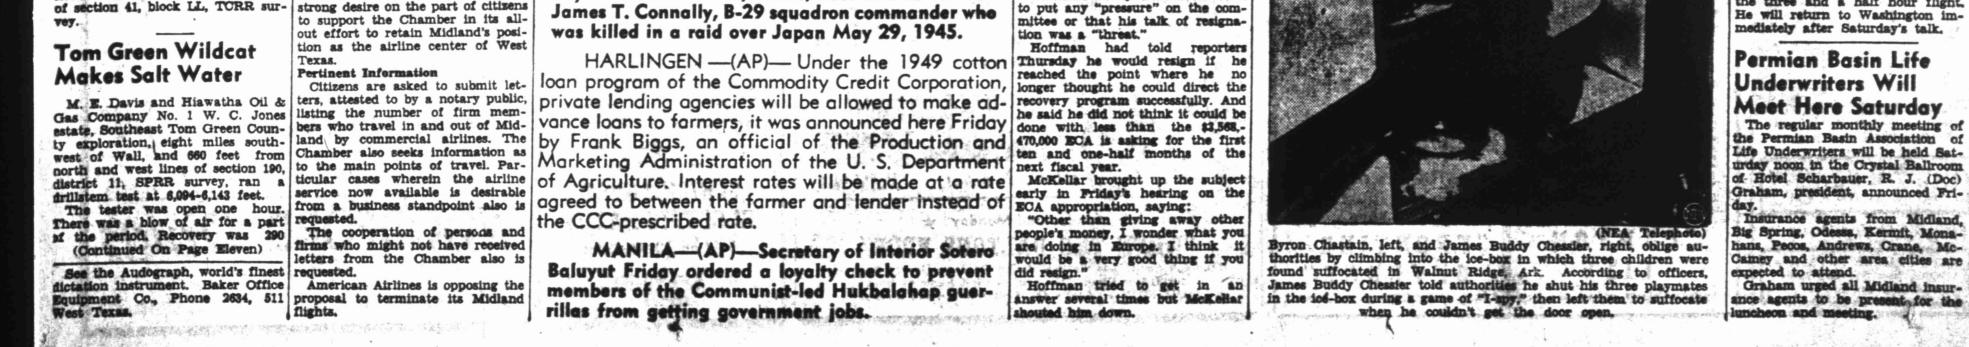

For more than a year now Kay standing at the information board CARNIVAL Kyser has been asking married what time it would leave. She

No Storage Space Caused This

(NEA Telephoto) At Fargo, Texas, a community just north of Vernon, farmers faced with a shortage of storage space for their wheat harvest are dumping it on the ground. Farmers in this area are rushing to complete granaries for storage of the precious grain, hoping the price will not drop any further.