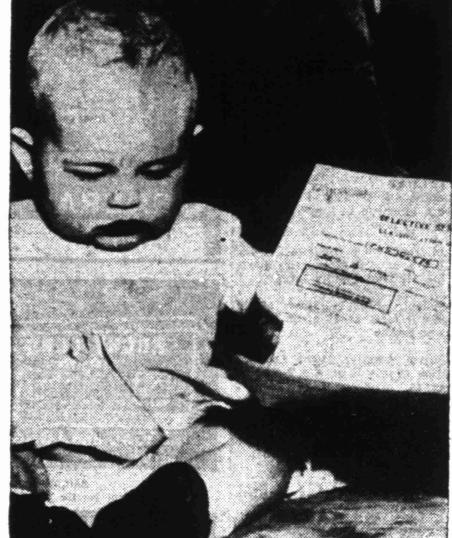

Sun Logs Oil Stains; Tests In Tom Green

(NEA Telephoto) William E. (Butch) McKune of Golden, Colo., looks rightly perplexed as he holds a Selective Service questionnaire he received from the Jefferson County Draft Board. Rather than hurry things along, the eight-months-old tot has decided to wait until they come after him.