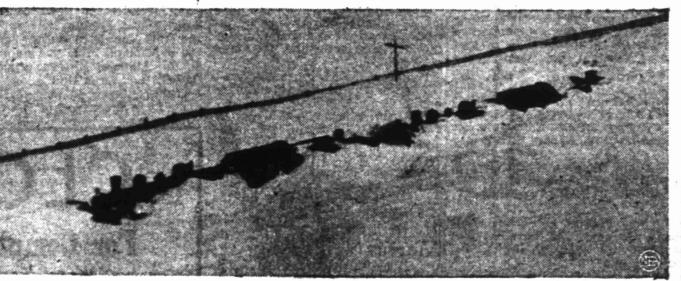

Pope Pius XII made no comment. for blood donors was good, Orson said

**\* LATE NEWS FLASHES \*** 

WASHINGTON -(AP)- Herbert Hoover

These photos dramatically illustrate the implacable grip with which blizzards have paralyzed transportation in Western states. Burlington train in top photo, bound for Billings, Mont., was stalled 17 hours 30 miles north of Fort Collins, Colo. Passengers, including many children, were without food 15 hours. Underneath that "path" in center are the railroad tracks. Lower photo shows two steam locomotives, almost completely covered by roof-high drifts, near O'Neill, Neb.