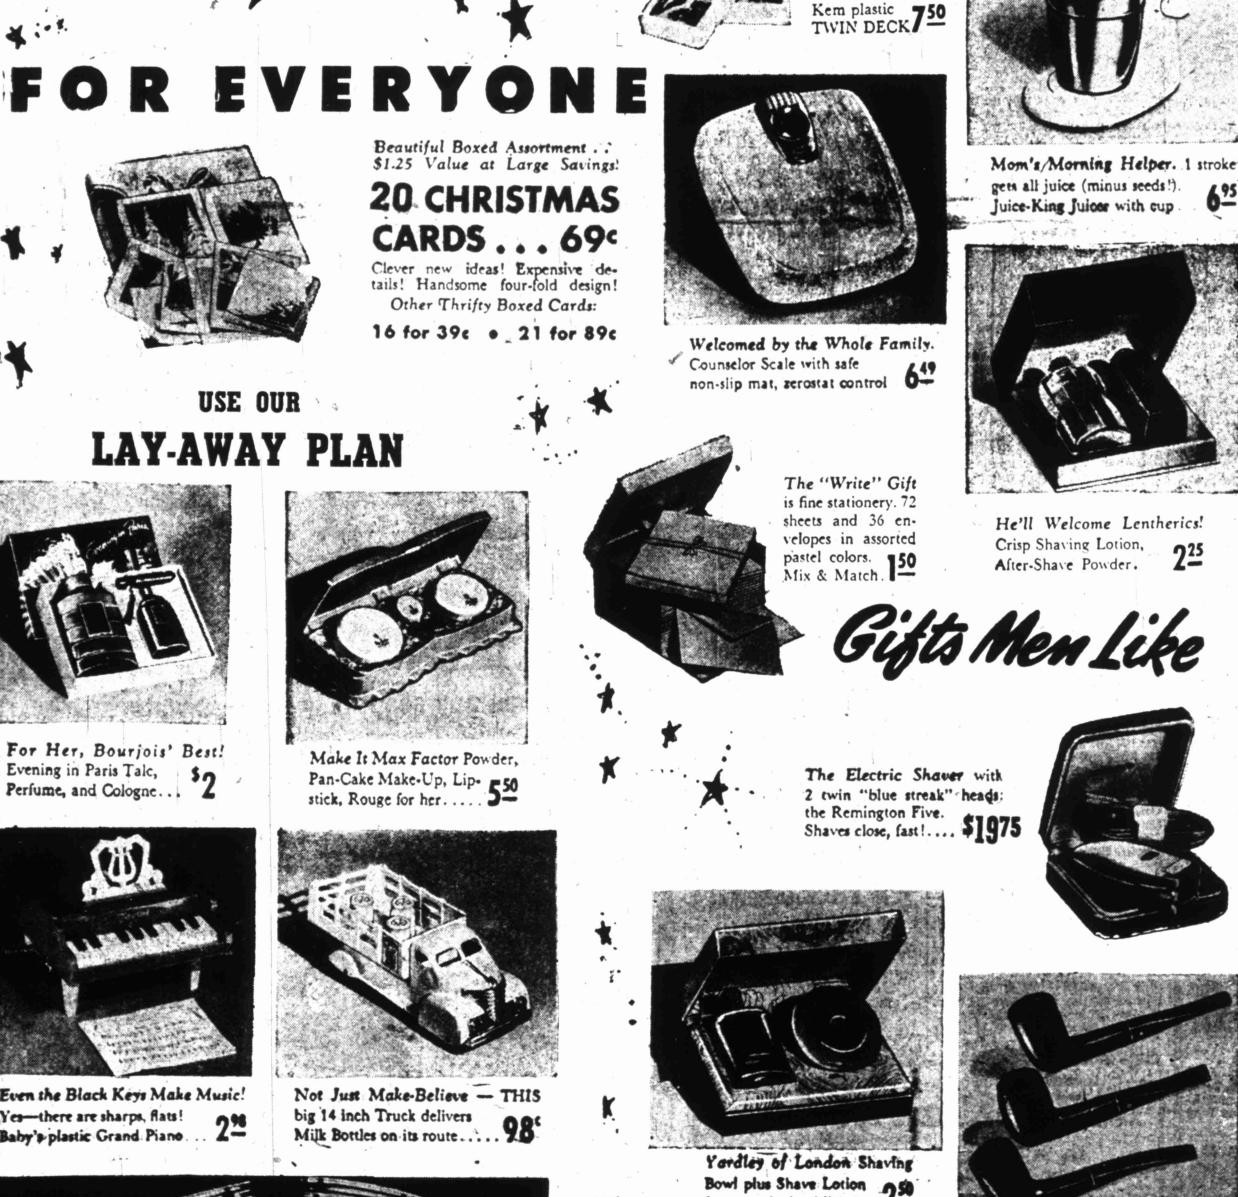

Industrialist Predicts Insurrection, Socialism

**Atomic Energy Research Expands** 

(NEA Telephoto) On the sixth anniversary of the controlled release of nuclear energy, expansion of the new process, physically, has increased from a concrete structure built on a squash court at the University of Chicago to this eight-acre, 33-building unit of the U.S. Atomic Energy Commission's Quonset-housed Argonne National Laboratory near Chicago.