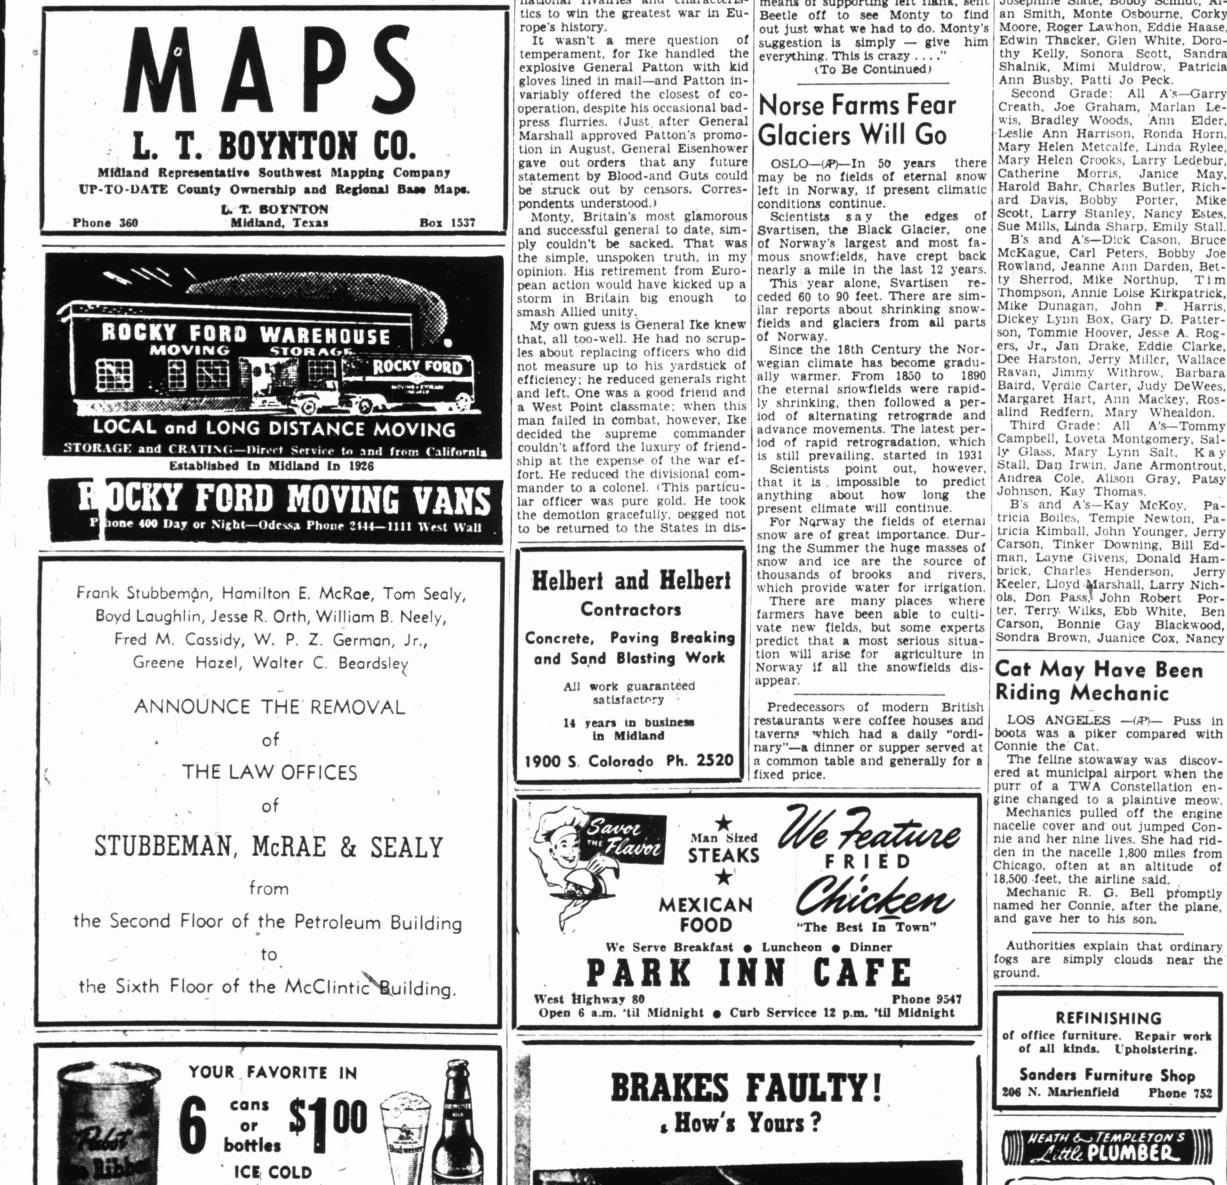

Industrialist Predicts Insurrection, Socialism

**Atomic Energy Research Expands** 

(NEA Telephoto) On the sixth anniversary of the controlled release of nuclear energy, expansion of the new process, physically, has increased from a concrete structure built on a squash court at the University of Chicago to this eight-acre, 33-building unit of the U.S. Atomic Energy Commission's Quonset-housed Argonne National Laboratory near Chicago.