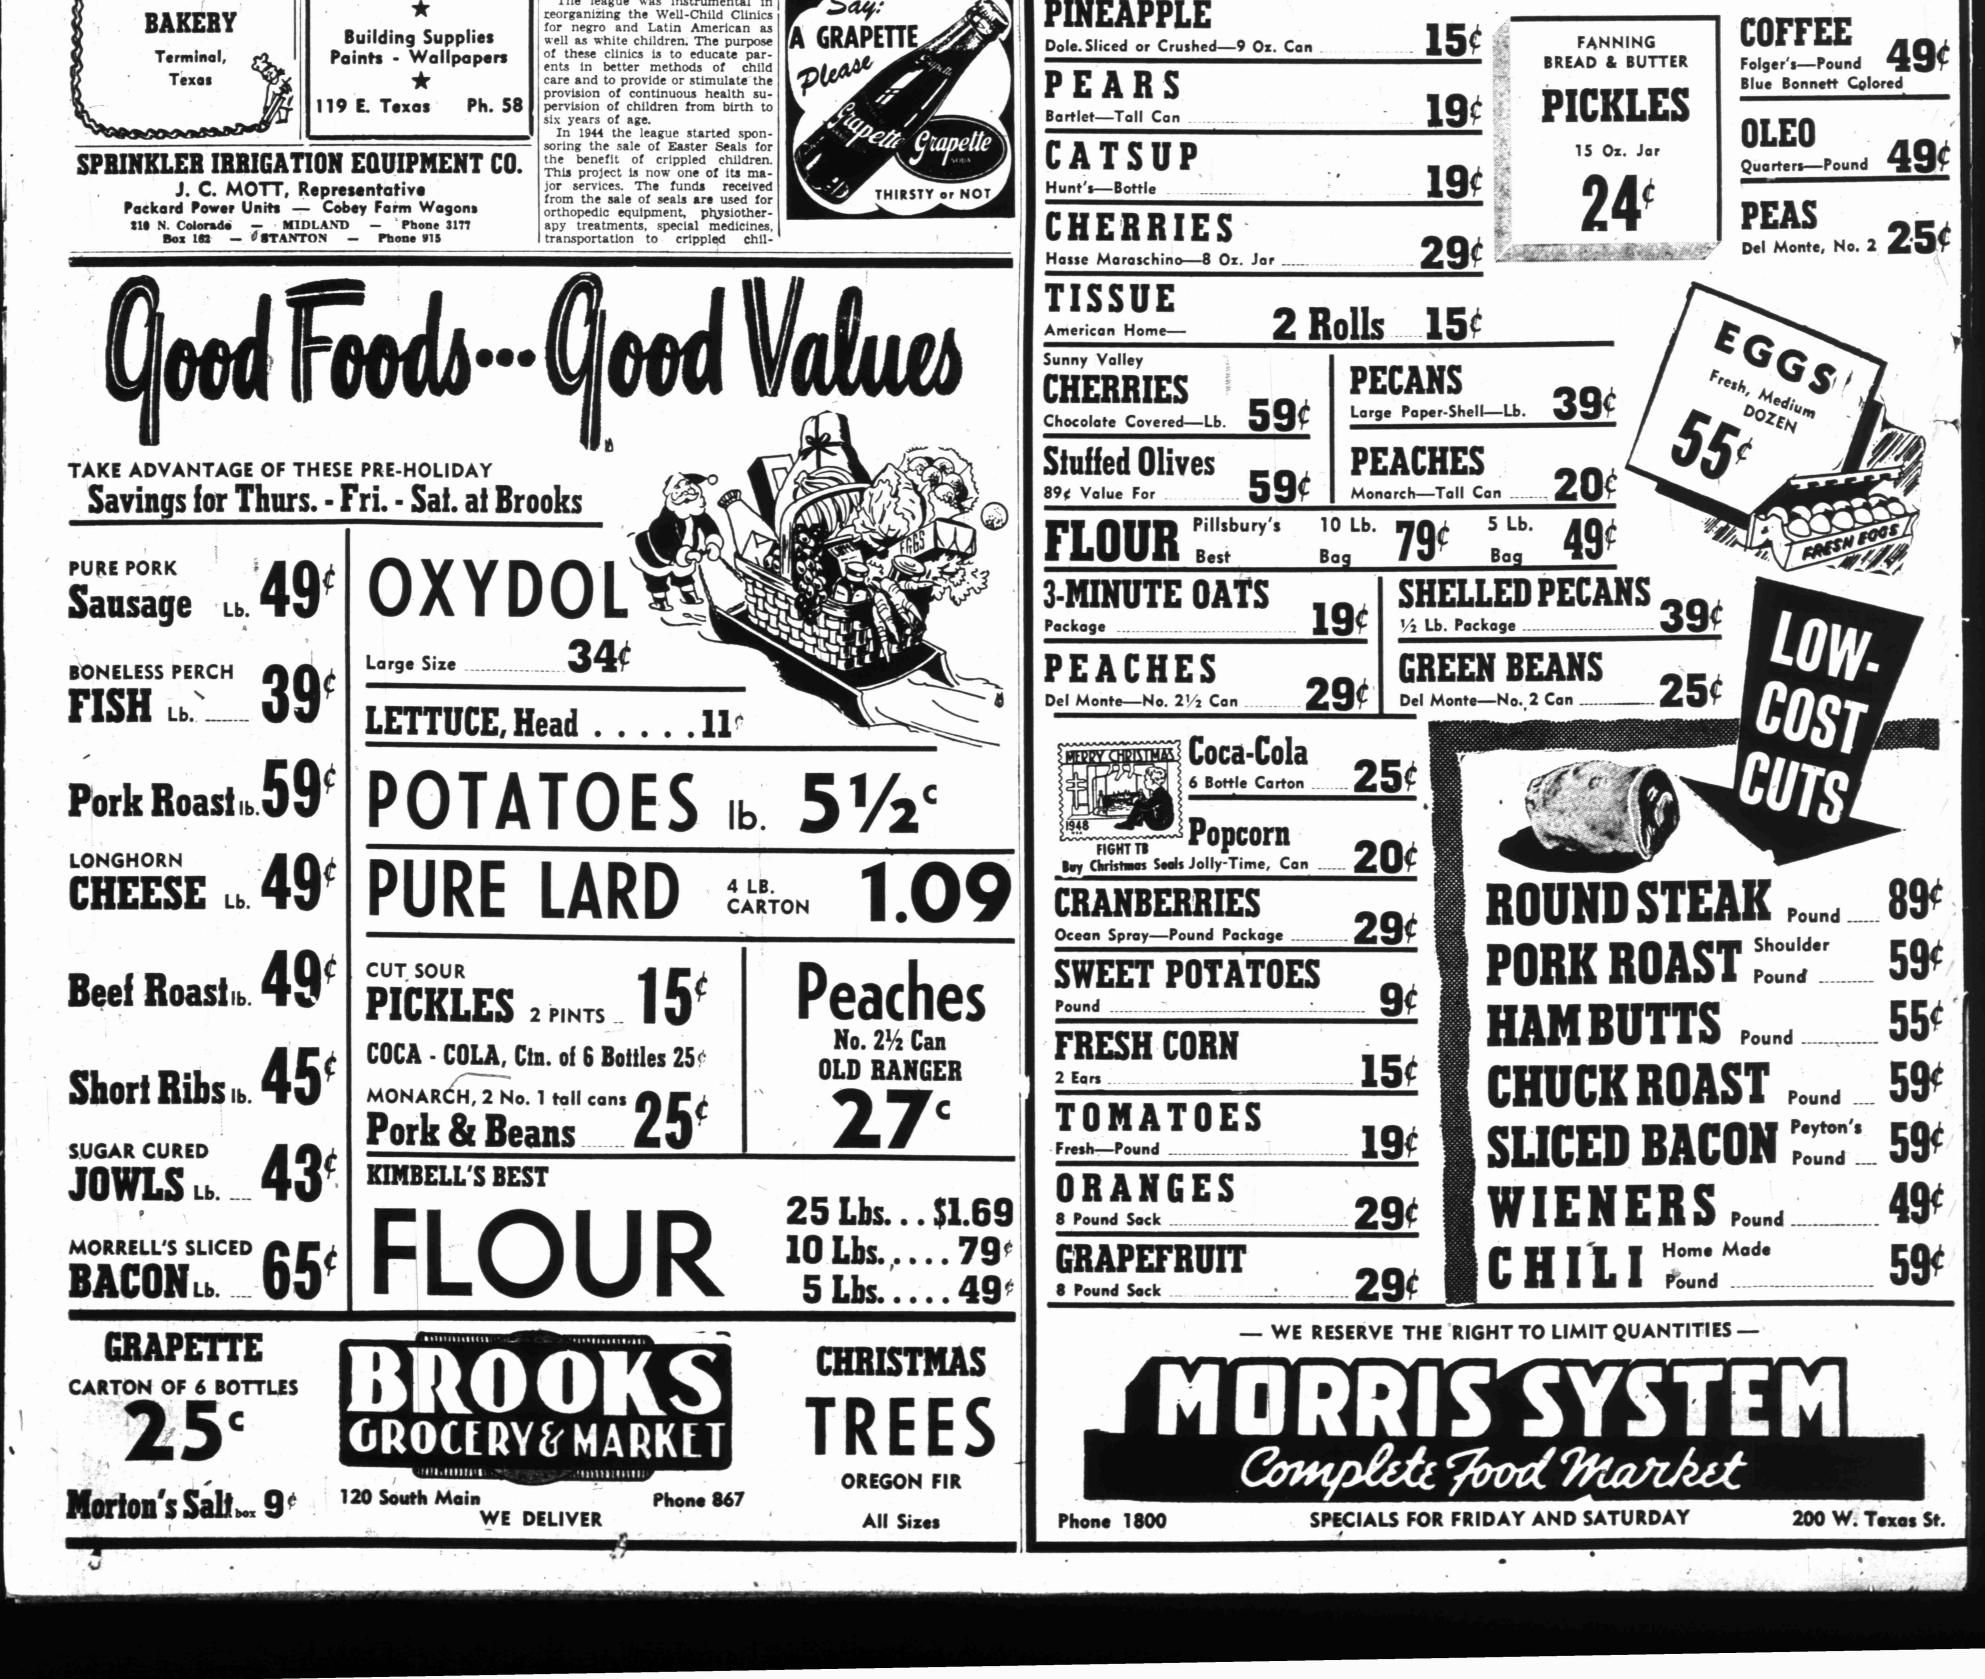

-(AP)-Texans can't brag LARELAND, FLA.-(A)-AB otto about their public libraries, the chased a man around the camput Texas Library Association says. of Florida Southern College, but The reason such boasting is not in order is that only 14 per cent of the otter lost the decision. The 30-pound animal came out of the state is served by such librar-

Lake Hollingsworth at the campus edge and started after Adam Byrd, The association and another or- a campus grounds employe. Byrd

99

ganization known as Texas Friends took to his heels, but the otter gainof Libraries started a statewide ed a hold on a trouser leg. drive for a \$200,000 public library Then Byrd came out swinging— development appropriation from shovel. The animal finally headed for the water. the 51st Legislature.



the second s