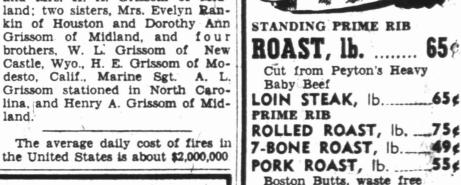

airview Cemetery. for study and action.



**DROWN IN SHALLOW DITCH** WAUSEON, O. -(AP)- A farmer's wife and her two-year-old daugh-Grissom of Midland, and four ter drowned in 18 inches of water brothers, W. L. Grissom of New Wednesday after they were pinned Castle, Wyo., H. E. Grissom of Moin a shallow ditch by an overturned desto, Calif., Marine Sgt. A. L.

**JIMMIE FURMAN** 

vagonload of corn. Grissom stationed in North Caro-Victims of the freak accident were lina, and Henry A. Grissom of Mid-Mrs. Eugene Pontius, 27, and her land. daughter, Judy.

DANCE



tor, was to officiate at the services, and interment was to follow in Survivors are the husband, T. E

Forbis of Midland; the parents, Mr and Mrs. H. A. Grissom of Midland; two sisters, Mrs. Evelyn Rankin of Houston and Dorothy Ann



Midland's Complete Department Store

Many birds, including storks, par-

659

.65¢

\_75¢

494

rots, woodpeckers and even ducks,

can regenerate beaks which have







to her but fell under the bed. That's where neighbors found him.

Delivered fresh to the home daily! They found the wife, Mrs. Ade-**Phone 2424** 





NOW

thru

SAT.

# Wrap those Presents Pretty ... COME TO WALGREEN'S FOR ALL THOSE TINSELS AND TRIMMIN'S AND RIBBONS AND BOWS

-and Wrapping Tricks Every Santa Knows-We've all of it here . . . the gayest of papers, seals, cords, ribbons . . . all that's pretty!

Choice ..... 10c P.S. Remember the handiest 100 inches of help-

CELLULOSE TAPE ..... 15c



Present Evening in Paris \$3 Cologne and Dusting Powder by Bourjois .>

225

Her Gift from Max Fuctor: Face Powder, Roug