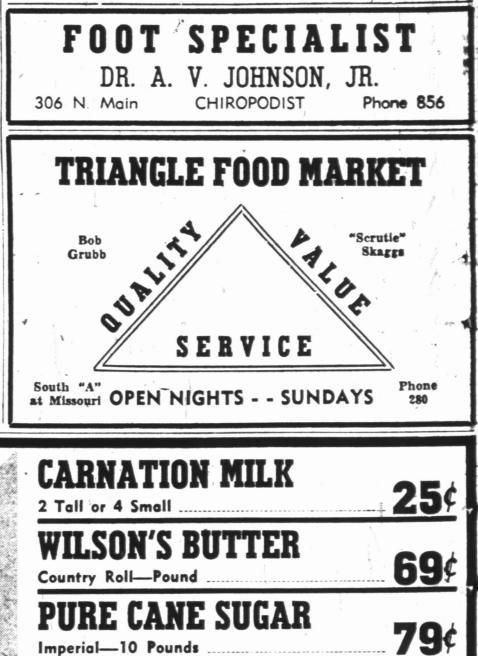

d Battle

AUSTIN-(AP)-Texans can't brag LARELAND, FLA.-(A)-AB otto about their public libraries, the chased a man around the camput Texas Library Association says. of Florida Southern College, but The reason such boasting is not in order is that only 14 per cent of the otter lost the decision. The 30-pound animal came out of the state is served by such librar-

Lake Hollingsworth at the campus edge and started after Adam Byrd, The association and another or- a campus grounds employe. Byrd

99

ganization known as Texas Friends took to his heels, but the otter gainof Libraries started a statewide ed a hold on a trouser leg. drive for a \$200,000 public library Then Byrd came out swinging— development appropriation from shovel. The animal finally headed for the water. the 51st Legislature.



the second s