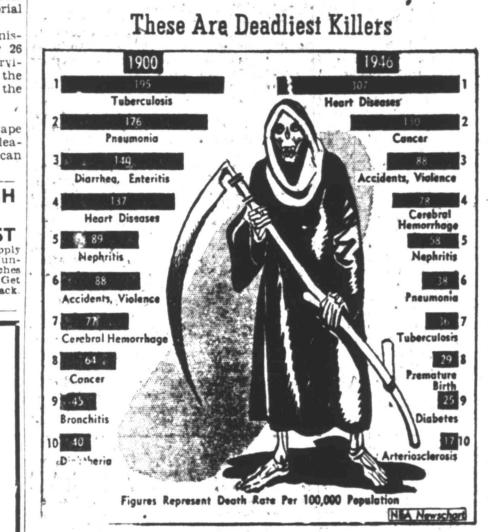

he Grand Army of the Republic will number less than three score on Memorial

Day. Rolls of the Veterans Administration disclose that as of May 26 there were only 52 known survivors among those who wore the blue in the war between the states.

Capeskin is named after Cape Town, South Africa, and is a leather obtained from a small African sheep.

ATHLETES FOOT ITCH HOW TO STOP IT

MAKE 5 MINUTE TEST Get TE-OL at any drug store. Apply this POWERFUL PENETRATING fun FULL STRENGTH. Reaches MORE germs to KILL the itch. Get NEW foot comfort or your 35c back. Today at Cameron's Pharmacy.



When a fire started on the Northwestern Railro ad tracks near Chicago, the only way to reach it was by rail. Firefighters rode locomotives to the blaze, and the engines were used to pump water into the flames.



## Pioneer Air Lines **Head Declines Post Under Air Secretary**

DALLAS (P)-Secretary for Air W. Stuart Symington said Tues-day night that "planned Air Force can and will provide against sudden and stunning defeat." Symington said the Air. Force was working on a plan to enlist in-

dustry's equipment and skilled instructors in the reserve program. Symington said the '70-group Air Force will not be an actuality before five years, pointing out that under the present plan only 1,500 planes will be delivered next year. Symington revealed he had offered the post of assistant secretary for Air to Robert J. Smith of Dallas, brigadier general in the Air Force Reserve and president of Pioneer Air Lines. "Unfortunately Bob had spent so much time in the war that he couldn't arrange his personal aff