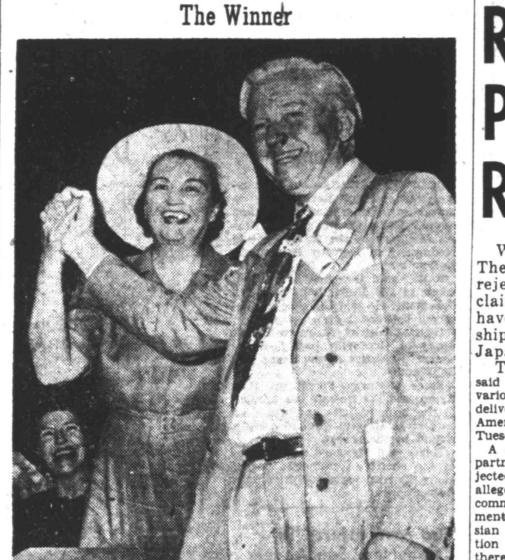

Ray V. Hennen, of Midland, is

(AP) Means Associated Press

(NEA Telephoto) Wright Morrow, Houston, gets a lift of the winner's hand from his charming wife after winning the election for national Democratic committeeman from Texas over his opponent, Tom Miller of Austin,