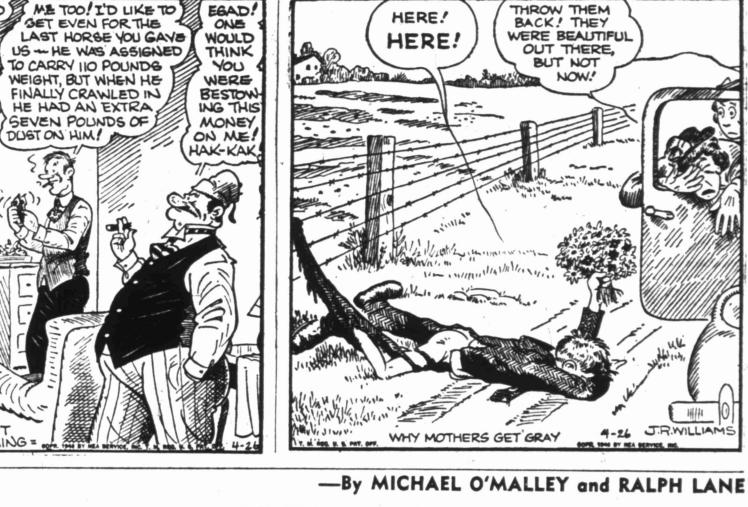

*Plain Dresses Cleaned & Pressed** 

















CORPUS CHRISTI-(AP)-Three LONDON-(AP)-King George VI and Queen Elizabeth, whose do- generations of a family died Sunmesticity has endeared them to day when their two-story frame home-loving Britons, celebrated home burned. their 25th wedding anniversary The dead were identified as Mrs. Monday amid empire-wide rejoic- Nancy Sykes, age not known; her daughter, Mrs. Jessie May Blazer, ing. As congratulations poured in 28, and Mrs. Blazer's son, Roy C. far-off dominions, London Blazer, Jr., seven, all of Corpus



SIDE GLANCES



8 cup .....

Deluxe

4 cup .

-By J. R. WILLIAMS

HOUSEHOLD

FIRESTONE

ELECTRIC RANGE

FIRESTONE

FOOD FREEZER

10 ft. Supreme ..... \$395.00

ABC-O Unbreakable

COFFEE MAKER

\$259.50

..... \$4.75

..... \$3.79





THE REPORTER-TELEGRAM, MIDLAND, TEXAS, APRIL 26, 1948-5



6-THE REPORTER-TELEGRAM, MIDLAND, TEXAS, APRIL 26, 19

## \* \* \* BUY IT! \* \* \* FIND IT! \* \* \* SELL IT! \* \* \* IN THE CLASSIFIED ADS! \* \* \*

| LODGE NOTICES 1                                                                                                                                                                                                                                                                                                                                                                                                                                                                                                                                   |