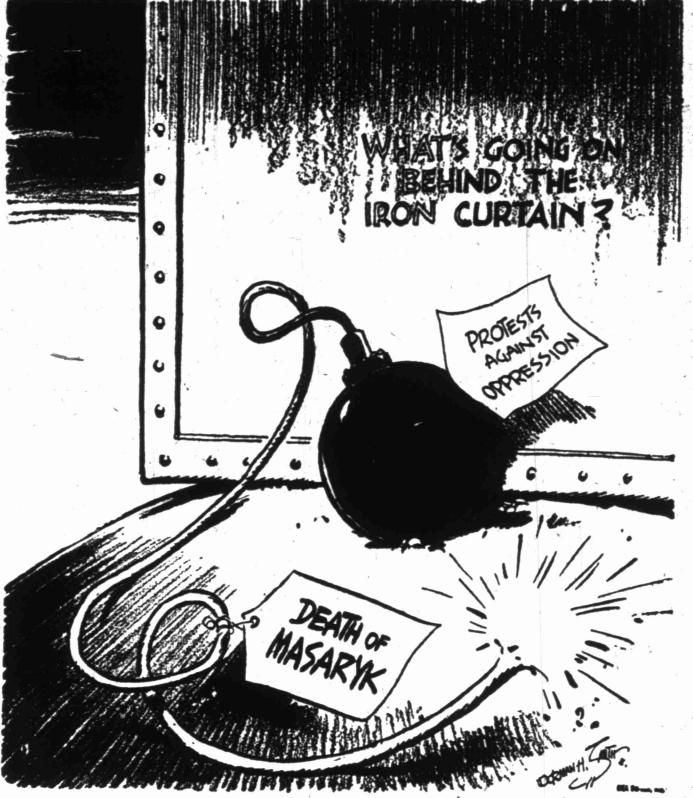

### Another Experiment

It has been said, frequently and truly, that communism thrives on discontent and misery. History of the past 30 years shows that the Reds make little progress in a free and prosperous nation and that it usually takes poverty and exploitation to make people reach for Dr. Marx's

But the case of Czechoslovakia is different. The Czechs are well off, by present European standards. Their land was fought over during the war, but their cities are not pounded to rubble. The people enjoyed civil liberties and property rights under a representative government.

By all the accepted rules communism should have had a poor time of it in Czechoslovakia. Yet, before the seizure of power, the Communists were the country's biggest party. And when they set out to take over completely, the opposition folded up almost over night.

This sad affair leaves two questions about past events and one for the future. Why were the Communists so strong? Why was the opposition so weak? And how are the Communists going to run Czechoslovakia?

The answer to question one seems to be that communism got its strength partly from gratitude and partly from "realism," or fear. The Red army liberated Czechoslovakia. After the German surrender Moscow got its troops out before they could build up the resentment among the natives that Soviet occupation forces are reported to have created in other countries.

Then there is the fact that Czechoslovakia was Rus- Its length is 75 miles. sia's neighbor. It might be that many Czechs took note of what had happened to most of the other neighbors, decided that their day of reckoning was not far off, and determined to get in on the winning side. Stories of a big in the 15th century. She was poprush to join the Communist Party since the coup tend to ularly believed to have occult support this theory.

The same sort of thinking may account for the non-Communists' quick collapse. With the police under Communist control and an ardently pro-Soviet general leading the army, resistance would only mean useless bloodshed and inevitable defeat.

As for the third question, the Communists have at Victoria from succeeding to the last obtained a going concern. Some Russian Communists have admitted that it isn't really "communism" that is practiced in their country, and that they would have to driven 400 miles an hour? get control of a country like the U.S. before the world could see how their theories really are supposed to work.

Well, the Marxists have a fine opportunity in Czechoslovakia. Here is the ideal laboratory for the Kremlin and its stooges to create the workers' paradise they are always talking about. This can be their show place. They can banish purges and secret police, for the Czechs accepted the new order without a struggle. They can stop such foolishness as ordering composers and writers to turn out a certain type of music and books. The new leaders can ring up the iron curtain and fearlessly let their system stand comparison. The Czechs, literate, socialist-minded people, won't need intellectual spoon-feeding.

All this and more the Communists might do in Czechoslovakia, their new, modern, well-equipped experimental laboratory. What do you bet they don't?