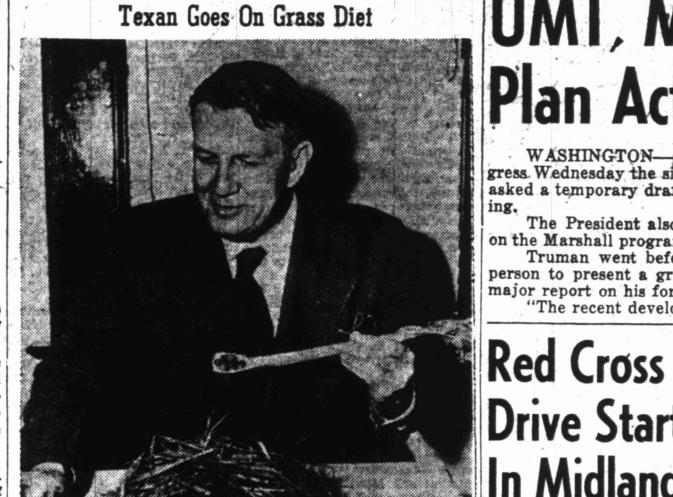

Elmore Torn of Taylor, Texas, says the people of the United States eat too much, and to prove his point, has gone on a diet of dehydrated grass. He will stay on the grass diet at least until ERP becomes law and will extend his diet one day for every \$100,000,000 eliminated from the measure. Pictured here are two days supply of dehydrated grass tablets and one days supply of celery. The pile of green grass is equivalent in chlorophyl to the pile of 20 grass tablets beside it. The grass is not eaten; it is used only as a comparison.