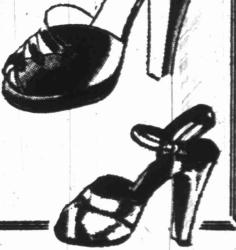

CITY CLUB MOCCASIN TOE DRESS OX-FORD. Perforated. Brown and tan combination color, Sizes 61/4 to 11....

at Virtue's

Your favorite sytle of shoes

are attractively priced

VELVET STEP HIGH HEEL. Built-up strap in black patent or white laether. Styled for the fashion-wise lady

VELVET STEP STRAP SANDAL. High heel. White leather. Ladies smart looking shoe with added comfort features. See our selection......

HIGH HEEL ANKLE STRAP. In red leather or black patent. You'll delight in the style and fit of these fine shoes...