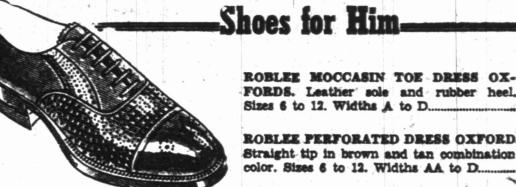

shoe you need can be

found here at a rea-

sonable price!

ROBLEE MOCCASIN TOE DRESS OX-FORDS. Leather sole and rubber heel. Sizes 6 to 12. Widths A to D.

ROBLEE PERFORATED DRESS OXFORD. Straight tip in brown and tan combination