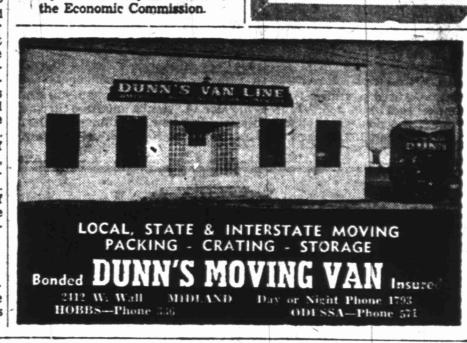

e special care. They included grandchildren of Fieldmarshal Von Stauffenberg, who planted the bomb under Hitler's conference table, and of Dr. K. Von Goerdeler, burgomaster of Leipzig, who was caught by the Nazis after a Germany-wide manhunt lasting several weeks.

YUGOSLAV LITERACY +

BELGRADE -(AP)- In three postwar years 800,000 Yugoslavs have been taught to read and write, says figure is not for the open market, the Communist newspaper Borba.

Shantrailer Gives New Red Zone Head



Heinrich Rau, veteran German Communist, heads the Sovietbacked government in the Russian zone of Germany The newly-formed body is known as

### MOVING

Pickup & Delivery W. M. CRAFT 477-W 711 So. Weatherford

> BUSINESS FOR YOUR HEALTH

Dr. Merwin C. Fitch Specific Chiropractor

701 N. Big Spring Phone 286





# USED TIRES

BIG SELECTIONS TO CHOOSE FROM ... ALL SIZES FOR CARS AND TRAC-TORS. PLENTY OF SAFE MILES LEFT IN THESE:

| P        | ASSENG                                    | ER T                                          | TRES                                                |                                                  |                                                                                                                                     |
|----------|-------------------------------------------|-----------------------------------------------|-----------------------------------------------------|--------------------------------------------------|----------------------------------------------------------------------------------------------------------------------------