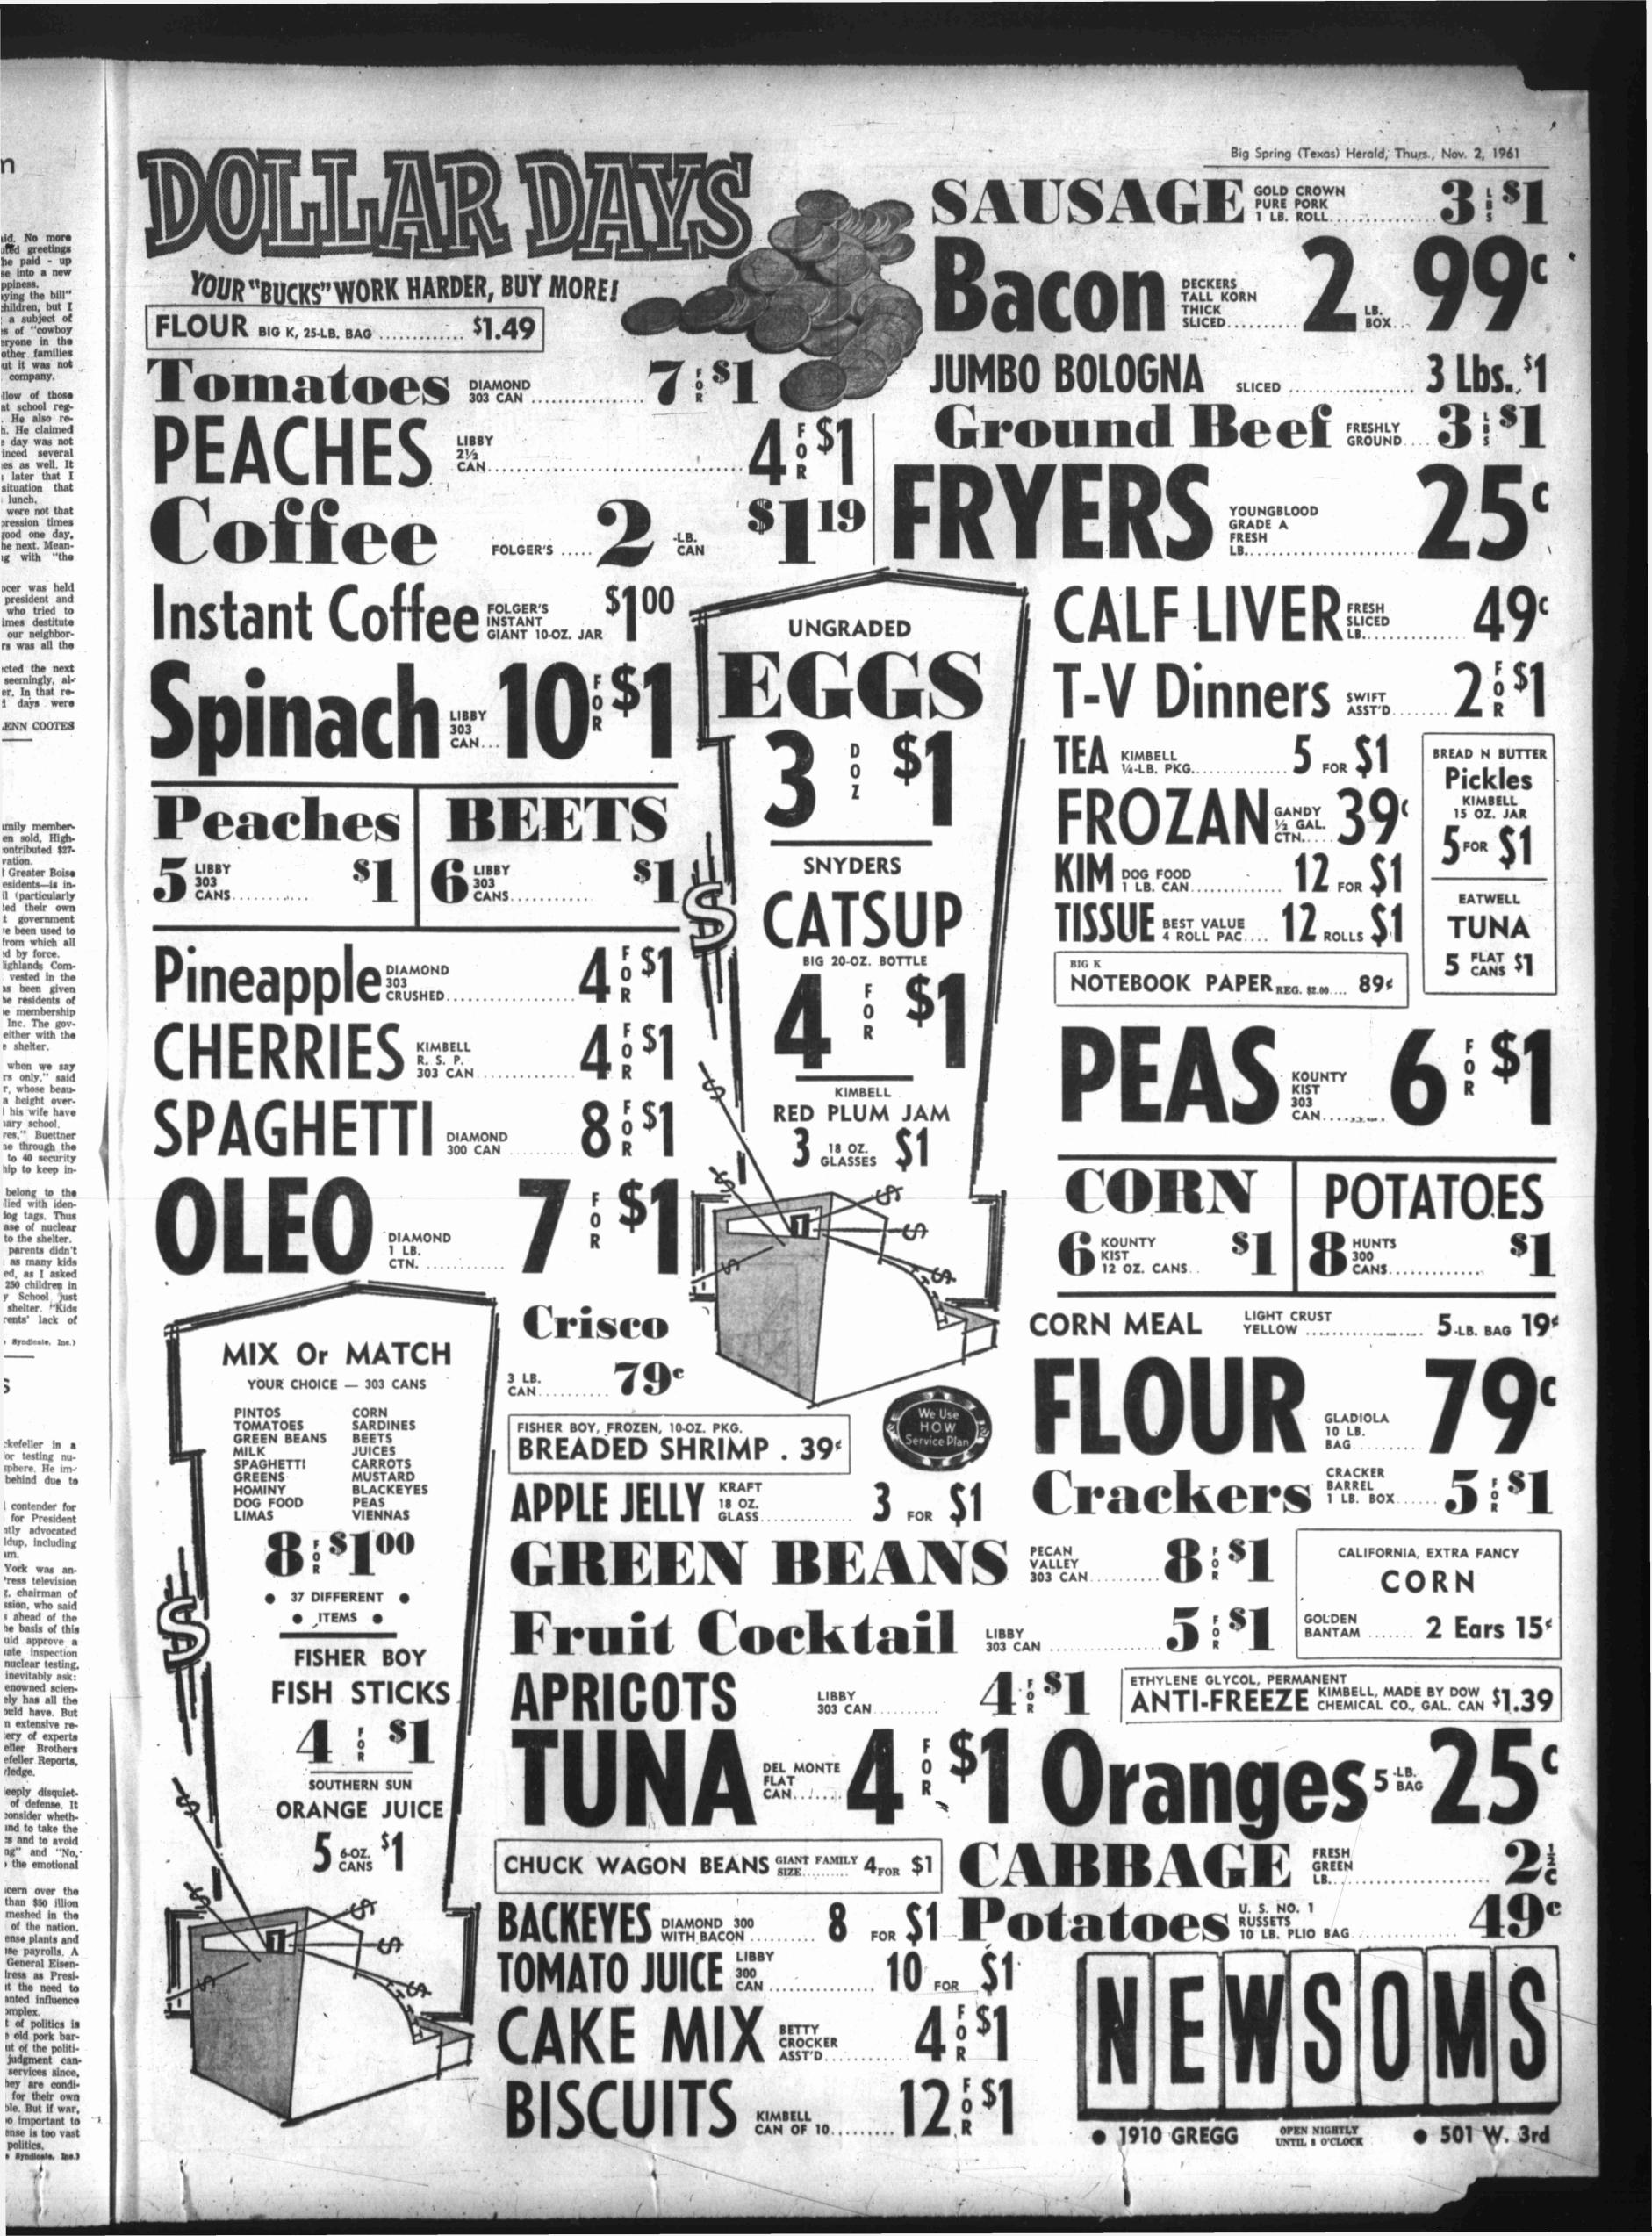

he same amount of alcohol. But presence or lack of a constituent that a jigger of whisky (50 per there's a difference in the num- which was named "the rhesus faccent alcohol, an average 31/2- ber of drinks each may have! tor" by the doctor who first noounce glass of wine (15 per cent) Now I have no quarrel with the ticed it. This doesn't mean that and a bottle of 41/2 per cent beer adult or elderly person who finds the blood is better, one way or all contain about the same amount relaxation in a drink in the eve- the other. It's just different, but

ning. But too many teen-agers blood without the Rh factor doesn't that alcohol demands respect. is the title of my booklet explain-

write to Dr. Molner in care of Too many young people don't envelope and 20 cents in coin to cover handling.





10-B Big Spring (Texas) Herald, Thurs., Nov. 2, 1964

But with 100 million children

defective births could mean siza-

ble numbers of damaged or still-

or more.

number:

born humans in 50 to 100 years.

Dr. Linus Pauling, famous Cal-

ifornia Institute of Technology

chemist and a crusader against

bomb testing, does estimate a

From a 50-megaton bomb alone,

born in this world each year, even a slight increase in the rate of dealing with carbon-14.

40,000 infants born with physical It is not known if genes can

By ALTON BLAKESLEE

Associated Press Science Writer

NEW YORK (AP)-The great-

est toll from the Soviet Union's

monster 50-megaton H-bomb may

Its radioactive fallout might

doom hundreds of future genera-

tions-to early death or physical

or mental defects from hereditary