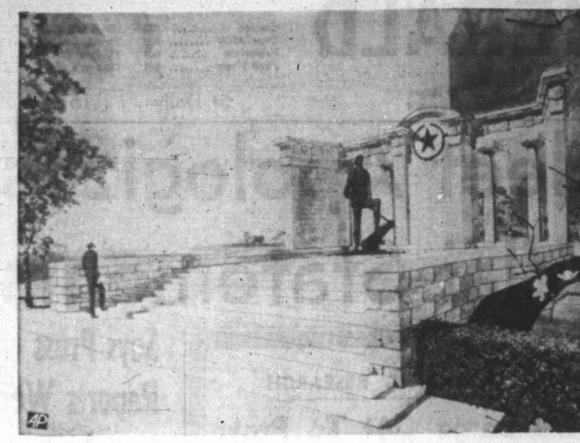

### Monument To Texas Civil War Soldiers

This is an artist's conception of a monument at Vicksburg, Miss., dedicated to Texas soldiers who participated in the battle of Vicksburg. The site in the Confederate lines during the battle.

of the monument is at a point where 35 Texas volunteers sealed a breach made by Union forces