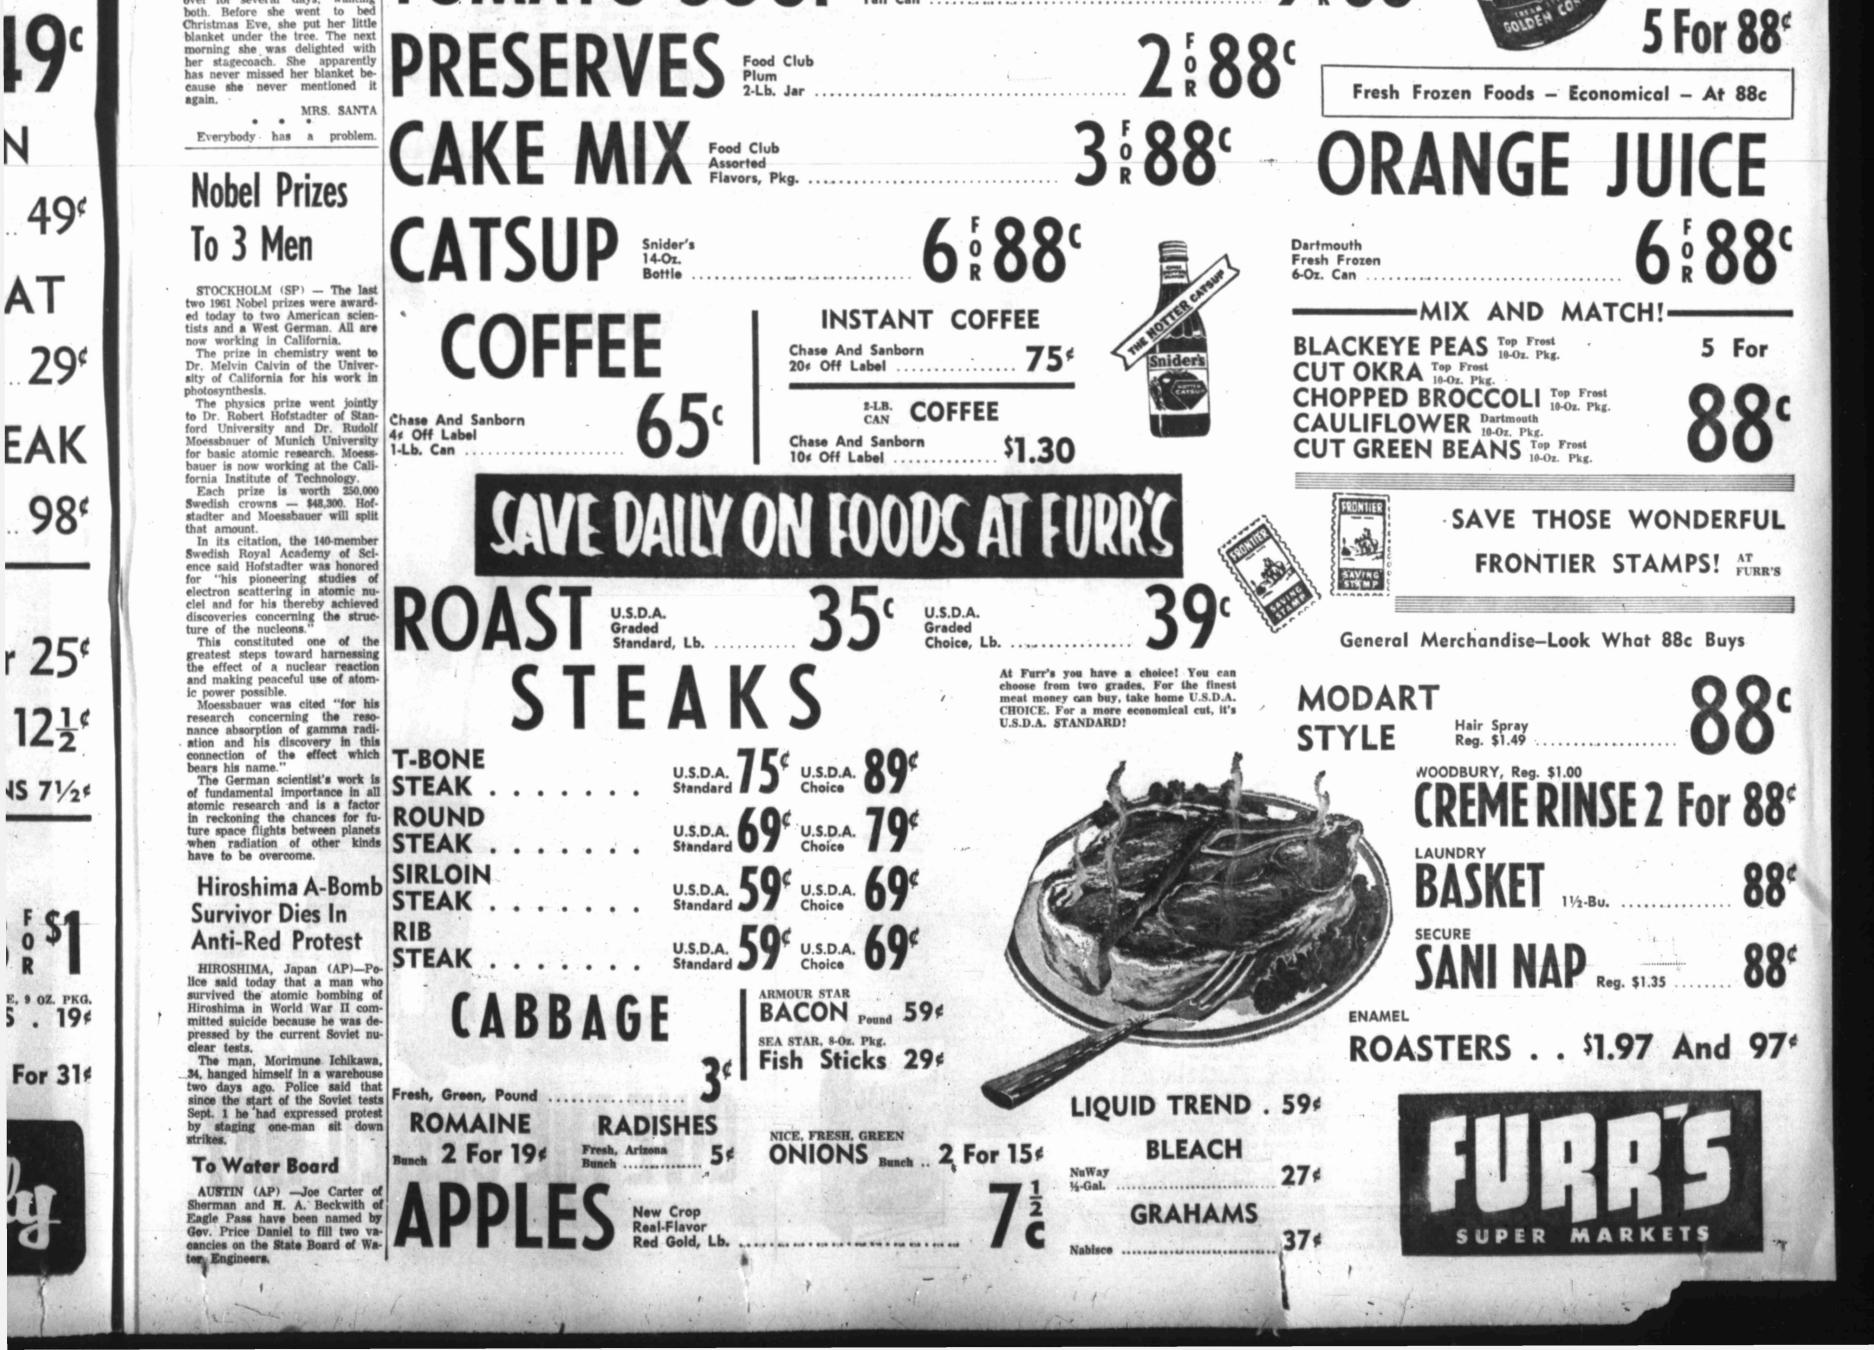

Tram- fortable when they are not anem-For Abby's booklet, "How To Have A Lovely Wedding," send 50 cents to Abby, Box 3365, Bev-erly Hills, Calif. A hotel employe summoned an ambulance but Fondren was dead on arrival at Hermann Hospital, attendants cleared A hotel employe summoned an arrival at Hermann Hospital, attendants cleared A hotel employe summoned an attendants cleared A hotel employe summoned an ambulance but Fondren was dead At the hospital, attendants cleared A hotel employe summoned an arrival at Hermann Hospital. A hotel employe summoned an arrival at Hermann Hospital. A hotel employe summoned an arrival at Hermann Hospital. A hotel employe summoned an arrival at Hermann Hospital. A hotel employe summoned an arrival at Hermann Hospital. At the hospital, attendants cleared







4-B Big Spring (Texas) Herald, Thurs., Nov. 2, 1961

## **Cranberry Barbecue Full Course Supper**

A full-course meal in one sand-| tween. Dribble cranfurter sauce wich! How's that for smart plan- along center of each frank. Slice ning? Cranberry barbecue loaf is with knife and fork into 6 sanda supper dish that's filled with wiches. Serves 6 (2 servings foods your family likes best. Hot each).

baked beans, chopped onion, long loaves of Italian or French bread.

Here's dinner for six with bread and main course all in one. Keep paper plates on hand for the hot supper sandwich, paper cups for fruit juices or other beverages. You'll be glad you tried . . CRANBERRY BARBECUE LOAF

(for oven or outdoor grill) 1 large can (1 lb.-12 oz.) baked beans

1/2 cup brown sugar 1 recipe cranfurter sauc