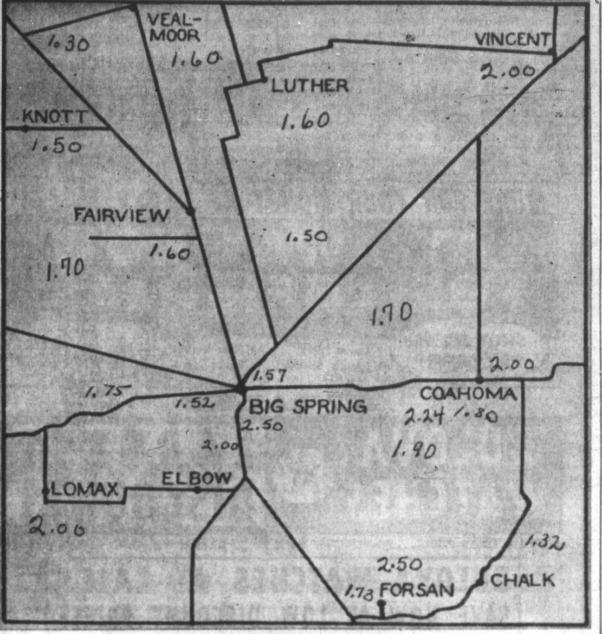

## **County Is Soaked By General Rains**

General rains averaging better Downtown plant of the Texas Elec. | reported 1.80. Mrs. John L. Couch, than 1.50 inches soaked Howard tric Service Co. showed 1.80 and Luther, gauged 1.60. She said the we were not needed, but stood by County Wednesday night and at the TESCO switching plant, the rain was the first measurable in case something more happened moisture in that community since and just sort of kept things cool gauge measured 1.57.

due northerly Friday,

eight inches of water.

east of town, had 1.51

blankets.

for Friday.

Caused By Fire

Damage

A fire which broke out at a Rexformer unit at the Cosden Pe troleum Corp. refinery shortly before 11:30 p.m. Wednesday did considerable damage to some equipment, insulation, and electrical wiring and controls. No one was injured in the flame which was caused by a gasket leak in the unit where gasoline was being distilled. Hot oil being used for heating caught fire at the leak.

Thursday morning

The rains began falling around dark and continued most of the night. There was little wind and the moisture, for the most part, soaked into the thissty earth. Some parts of the county have had no measurable moisture since last July and the rains were most welcome.

In general, it was anticipated the rains would cause little harm. Howard County cotton is already graded as light spotted and if the moisture was followed by more damp days, there is a probability the lint could drop from strict middling to middling.

The bright sun which came Thursday on the heels of the rains was welcomed. Farmers felt that if the clouds are gone for a few days, there will be no damage of importance from the showers.

#### WORRY

The worst worry was in the weather forecast for tonight and tomorrow.

The Weather Bureau foresaw local freezing weather and a freeze now with the cotton bolls soggy would be a major calamity.

"A "dry" freeze would do little harm-perhaps even be of benefit in some fields. A wet freeze, which would be the kind if the forecast is borne out, would be destructive.

Heaviest rains seem to have been around 2.50 inches. Most extreme northeast corner of the areas reported from 1.50 to 1.80

county, Vincent had 2.00. Chalk in inch the extreme southeast part of the The U.S. Experiment Station county had 1.60 and Forsan, south gauge showed 1.60 inch. of Big Spring, had one gauge that This compared with the .20 inch measured 2.50 and others that total rain measured in October. This year's total at the end of showed around 1.80. October stood at 19.87. Last hight's 1.60 inch fall brought the Webb AFB weather station measured 1.52 inches. Vealmoor

had 1.60, according to Porter year's total to 21.47. Heavier rains were measured in Hanks. L. J. Davidson, who lives on the Snyder highway northeast other parts of town, There were reports of 2.80 inches at 405 Penn- of town, had 1.70. sylvania. A gauge in the Douglass Ralph White, who has a farm

Addition showed 2.50. at 1750 Pur- southeast of Coahoma, said that due, the rain measured 1.92, his gauge showed 2.40. Coahoma

A part of the current overload | home and the length of their stays of patients at the Big Spring State Hospital may be shifted to El shortened."

early July. FAIRVIEW Arthur Stallings, Lomax, had two inches. The Wilkinson ranch, J. K. Hatch, who lives west of

west of town on IS 20, had 1.75 Fairview, had 1.70 inches. Texas Electric Service Co, reinches. Moss Creek Lake gauged ported 1.52 inches at Colorado 1.90 inches and the lakekeeper es-City. Other reports from that comtimated the lake caught about munity recorded 1.58 with reports Gay Hill School reported 1.75 that more than two inches fell in the northwest part of the counand Center Point School, southty. At Colorado City, the Colorado Ackerly had 1.30 and Knott, a City was running bank full. little to the south, 1.50. In the Snyder reported 1.97 inches; Sweetwater 1.35 and Lamesa .60

> inch Other TESCO reports included Eskota 1.32 and Morgan Creek. (midnight reading) 1.18.

Lake J. B. Thomas had gained A review of United Fund camonly .15 foot early today. It was paign progress indicates it will reported that 2.70 inches rain fell make the goal, Marvin M. Miller, at the dam: 1.80 at the Morgan chairman, said this morning. Creek booster station: 1.60 inches A total of \$94,790.07 had been at the Big Spring Odessa intake turned in this morning, \$954.65 and the same amount at the Big more than Wednesday's report. Spring pump station.