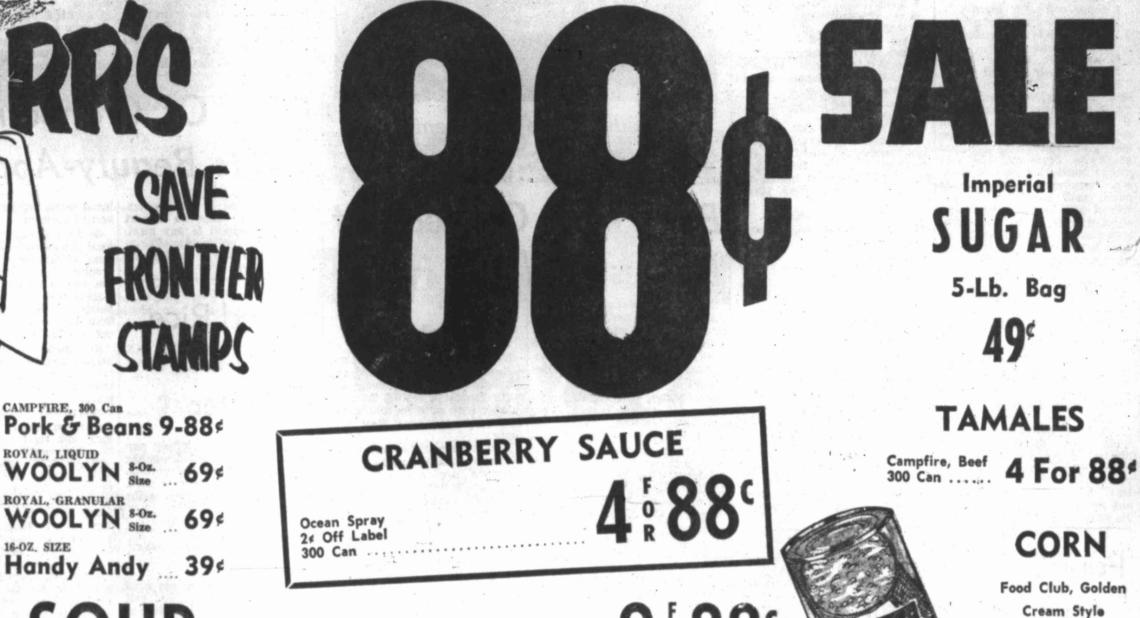

B. Tram- fortable when they are not anem-For Abby's booklet, "How To Have A Lovely Wedding," send 50 cents to Abby, Box 3365, Bev-erly Hills, Calif. A hotel employe summoned an ambulance but Fondren was dead on arrival at Hermann Hospital, attendants cleared A hotel employe summoned an arrival at Hermann Hospital, attendants cleared A hotel employe summoned an attendants cleared A hotel employe summoned an ambulance but Fondren was dead At the hospital, attendants cleared A hotel employe summoned an arrival at Hermann Hospital. A hotel employe summoned an arrival at Hermann Hospital. A hotel employe summoned an arrival at Hermann Hospital. A hotel employe summoned an arrival at Hermann Hospital. A hotel employe summoned an arrival at Hermann Hospital. At the hospital, attendants cleared







4-B Big Spring (Texas) Herald, Thurs., Nov. 2, 1961

## **Cranberry Barbecue Full Course Supper**

A full-course meal in one sand-| tween. Dribble cranfurter sauce wich! How's that for smart plan- along center of each frank. Slice ning? Cranberry barbecue loaf is with knife and fork into 6 sanda supper dish that's filled with wiches. Serves 6 (2 servings foods your family likes best. Hot each).

baked beans, chopped onion, long loaves of Italian or French bread.

Here's dinner for six with bread and main course all in one. Keep paper plates on hand for the hot supper sandwich, paper cups for fruit juices or other beverages. You'll be glad you tried . . CRANBERRY BARBECUE LOAF

(for oven or outdoor grill) 1 large can (1 lb.-12 oz.) baked beans

1/2 cup brown sugar 1 recipe cranfurter